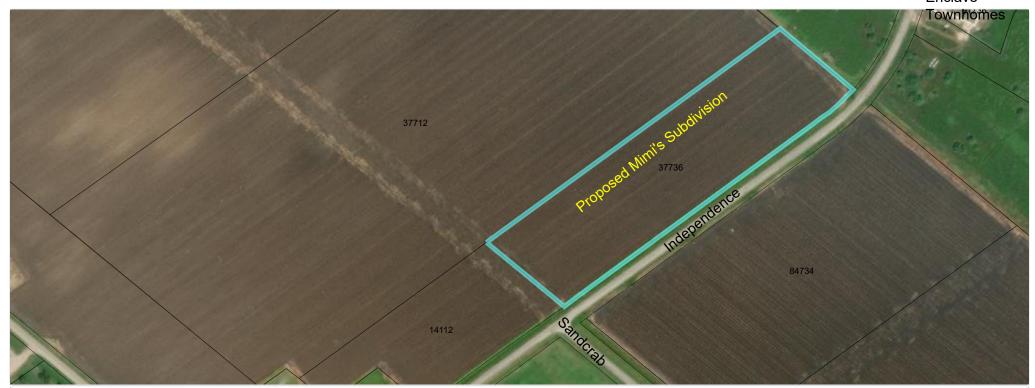

Property Identification #: 37736

Geo ID: A0035-00000-0086-00

Situs Address: FM 3084 PORT LAVACA, TX 77979

Property Type: Real State Code: D1 Property Information: 2023

Legal A0035 MAXIMO SANCHEZ, TRACT PT 24, ACRES

Description: 10.62 Abstract: A0035

Neighborhood: PORT LAVACA EAST

Appraised

Value: N/A

Jurisdictions: G05, NV6, S01, C04, FML, CAD, GWD

Owner Identification #: 118469

Name: GARCIA MARIA

Exemptions:

DBA: Null

Enclave

Calhoun CAD Map Search

Gingerbread

This product is for informational purposes only and may not have been prepared for or be suitable for legal, engineering, or surveying purposes. It does not represent an on-the-ground survey and represents only the approximate relative location of property boundaries. The Calhoun County Appraisal District expressly disclaims any and all liability in connection herewith.