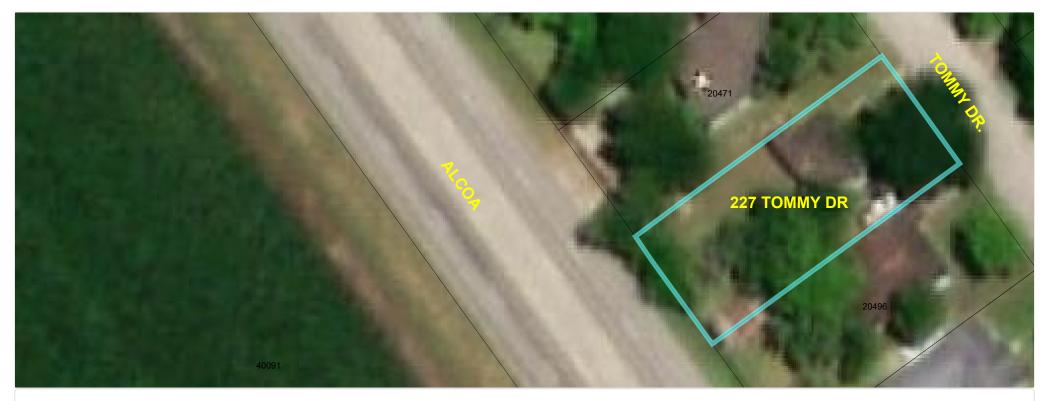

| Property Identification #: 20479                                                                                       | Property Information: 2023                                                                                    | Owner Identification #: 20479                           |
|------------------------------------------------------------------------------------------------------------------------|---------------------------------------------------------------------------------------------------------------|---------------------------------------------------------|
| Geo ID: S0120-000M0-0004-00<br>Situs Address: 227 TOMMY PORT LAVACA, TX 77979<br>Property Type: Real<br>State Code: A1 | LegalDESHAZOR PARK (PORT LAVACA), BLOCK M, LOTDescription:PT OF 4 & 5Abstract:S0120Neighborhood:DESHAZOR AREA | Name: MCHANEY MARY G (ETAL)<br>Exemptions:<br>DBA: Null |
|                                                                                                                        | Appraised<br>Value:<br>Jurisdictions: G05, NV6, S01, C04, FML, CAD, GWD                                       |                                                         |

Calhoun CAD Map Search

This product is for informational purposes only and may not have been prepared for or be suitable for legal, engineering, or surveying purposes. It does not represent an on-the-ground survey and represents only the approximate relative location of property boundaries. The Calhoun County Appraisal District expressly disclaims any and all liability in connection herewith.