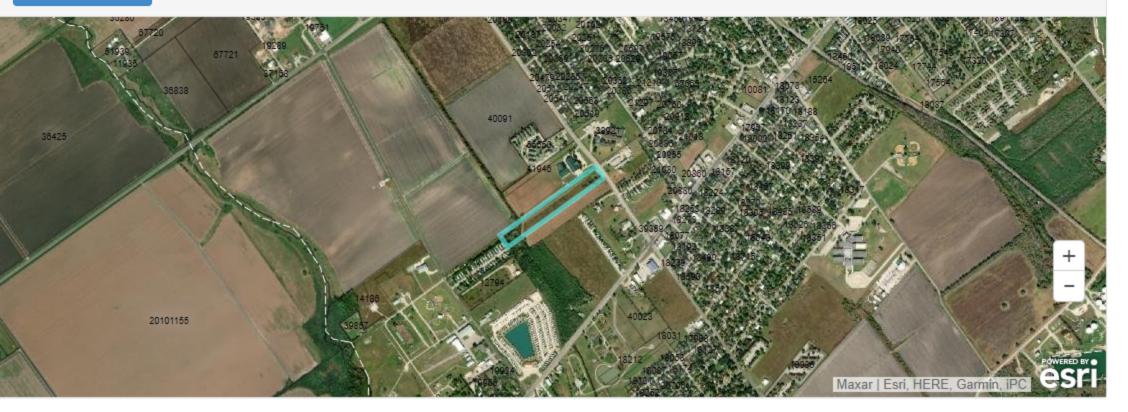

## Property Identification #: 90212

Geo ID: A0137-00000-0047-00 Situs Address: Null

Property Type: Real

State Code: E4

#### Property Information: 2021

| Legal Description: A0137 SAMUEL SHUPE, TRACT PT 52, ACRES 6.96 |                                   |
|----------------------------------------------------------------|-----------------------------------|
| Abstract:                                                      | A0137                             |
| Neighborhood:                                                  | PORT LAVACA WEST                  |
| Appraised Value:                                               | N/A                               |
| Jurisdictions:                                                 | C04, CAD, FML, G05, GWD, NV6, S01 |

# Calhoun CAD Map Search

This product is for informational purposes only and may not have been prepared for or be suitable for legal, engineering, or surveying purposes. It does not represent an on-the-ground survey and represents only the approximate relative location of property boundaries. The Calhoun County Appraisal District expressly disclaims any and all liability in connection herewith.