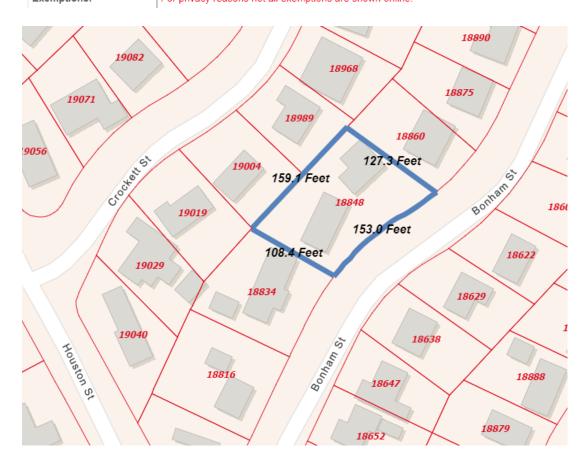

Boundary Line Setback Requirements. The property is described as Block 5, Lot 5-

6 of the Lynnhaven Subdivision (111 Bonham St.).

## Chapter 12, Article II, Section 12-24. – Building setbacks.

In accordance with Section 12-24(d)(10), the Lynnhaven Subdivision requires a five (5) foot setback for interior lot lines. The staircase provided for the 2<sup>nd</sup> floor of the garage apartment at 111 Bonham St. encroaches into the required side yard by 2.13 feet and lessens the encroachment to .69 feet as shown on the attached proposed minor re-plat. According to the Calhoun County Appraisal District Summary, the main dwelling and garage were built in 1965. The city does not have any building permit records for this property. Therefore, we cannot verify when the staircase was built and if the setbacks were approved at the time of construction.