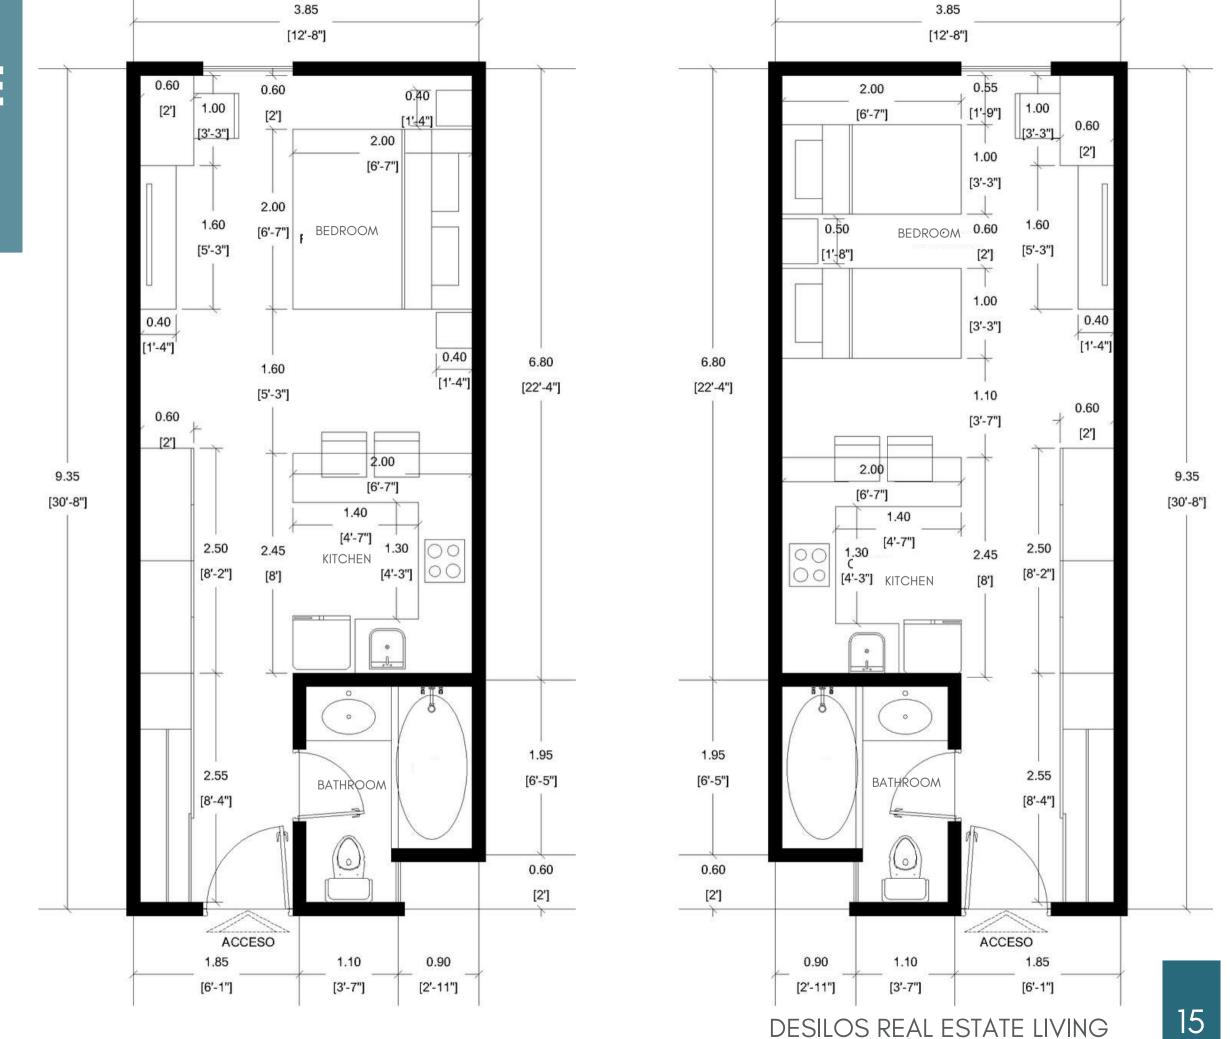

### **APARTMENT TYPE** FLOOR PLAN

### **APARTMENT TYPE**

| List of Areas                                | Dimensions                                    | ft2    |
|----------------------------------------------|-----------------------------------------------|--------|
| General Area<br>(Bedroom and<br>Kitchenette) | 5.57 x 30.18 x 12.13 x<br>21.81 x 6.56 x 8.36 | 311.51 |
| Bathroom                                     | 7.87 x 6.06 x 5.9 x<br>2.95 x 1.96 x 3.11     | 41.97  |
| Installation Cube                            | 1.80 x 2.69                                   | 4.84   |
| Tatalinas                                    |                                               | 757 10 |
| Total per Apartment                          | 12.13 x 30.18                                 | 353.48 |
|                                              |                                               |        |