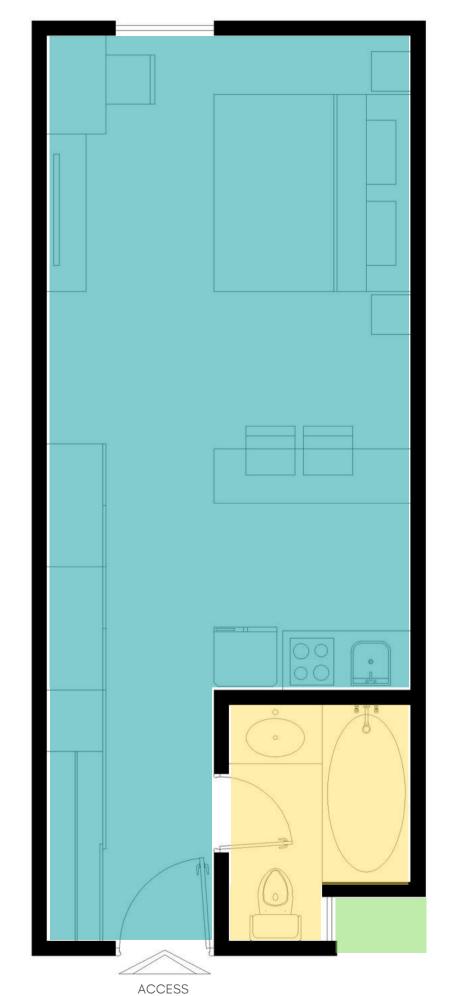

### **APARTMENT TYPE** FLOOR PLAN

### **APARTMENT TYPE**

| List of Areas                                | Dimensions                                    | ft2    |
|----------------------------------------------|-----------------------------------------------|--------|
| General Area<br>(Bedroom and<br>Kitchenette) | 5.57 x 30.18 x 12.13 x<br>21.81 x 6.56 x 8.36 | 311.51 |
| Bathroom                                     | 7.87 x 6.06 x 5.9 x<br>2.95 x 1.96 x 3.11     | 41.97  |
| Installation Cube                            | 1.80 x 2.69                                   | 4.84   |
| Tatalinas                                    |                                               | 757 10 |
| Total per Apartment                          | 12.13 x 30.18                                 | 353.48 |
|                                              |                                               |        |