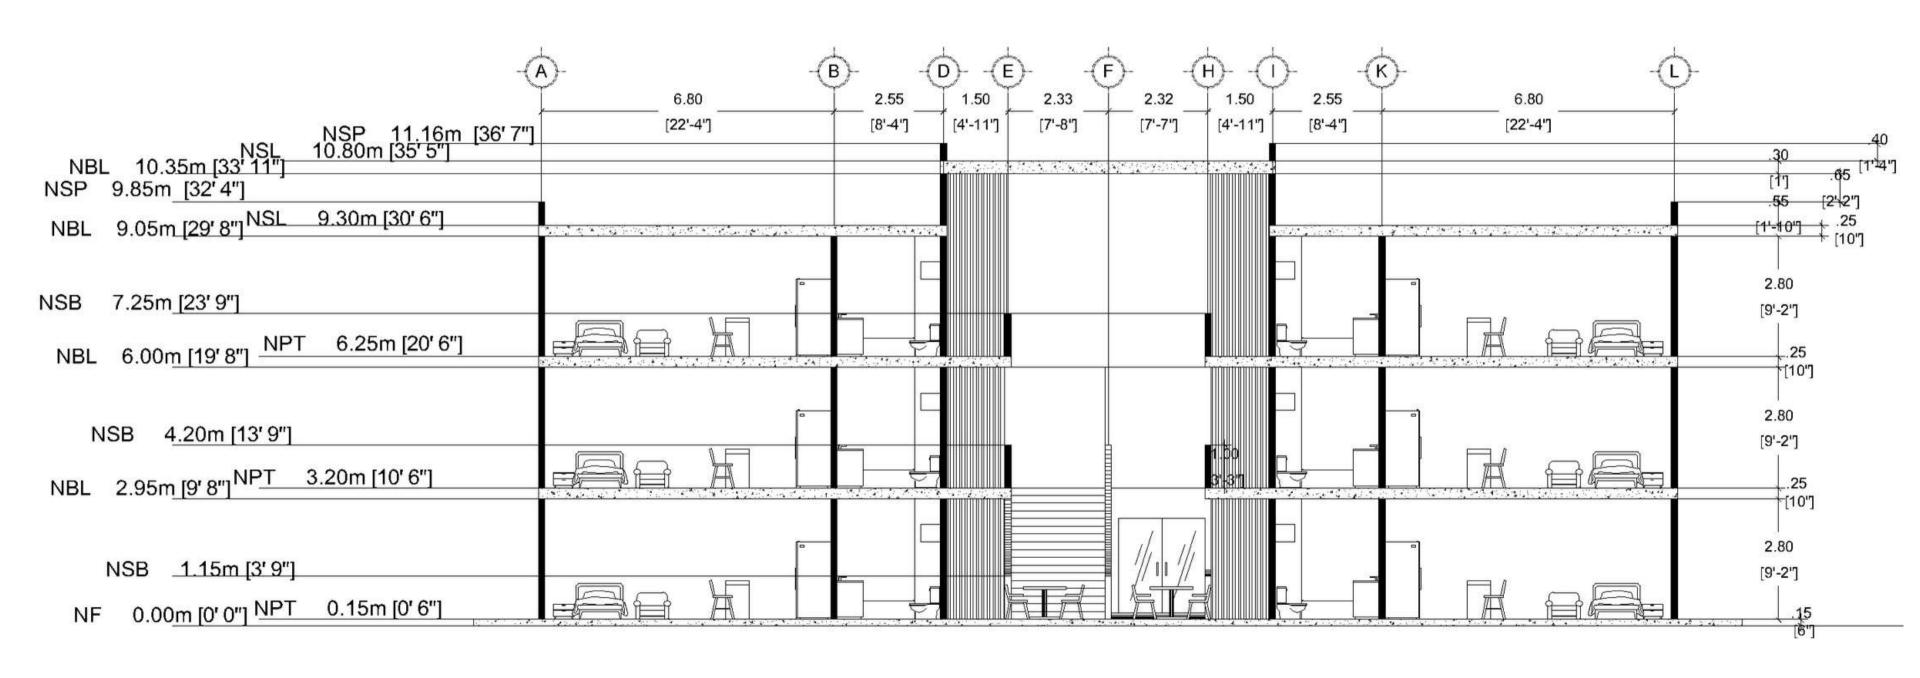

| ft2    |
|----------------------------------------------|-----------------------------------------------|--------|
| General Area<br>(Bedroom and<br>Kitchenette) | 5.57 x 30.18 x 12.13 x<br>21.81 x 6.56 x 8.36 | 311.51 |
| Bathroom                                     | 7.87 x 6.06 x 5.9 x<br>2.95 x 1.96 x 3.11     | 41.97  |
| Installation Cube                            | 1.80 x 2.69                                   | 4.84   |
| Tatalinas                                    |                                               | 757 10 |
| Total per Apartment                          | 12.13 x 30.18                                 | 353.48 |
|                                              |                                               |        |



16

### GROUND FLOOR



# SCHEMATIC CUT



## Analysis of Areas

#### RENTABLE AREA

Typical Apartment
353.48 ft2 →

30 Apartments per TOT tower  $\longrightarrow$  60 A 21,20

TOTAL
60 Apartments
21,208.80 ft2

25









PLANTA DE CONJUNTO 1:150

## Analysis of Areas

### **PARKING**

6 Parking spaces — 60 Parking spaces — 13 Parking for people with disabilities

per Apartment)

**TOTAL** for tenants (1 space spaces for visitors or 35,350.30 ft2 staff

28



DESILOS REAL ESTATE LIVING ARCHITECTURAL PROJECT

# Analysis of Areas

























# ¡Thank You!



- Monterrey, Nuevo Léon, México