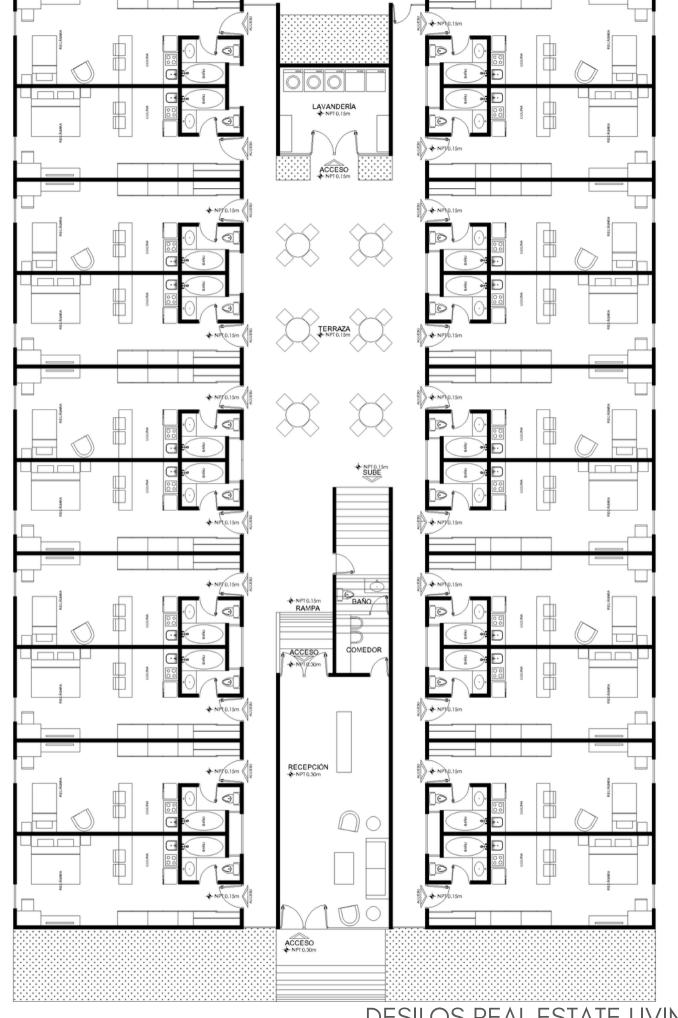

| ft2    |
|----------------------------------------------|-----------------------------------------------|--------|
| General Area<br>(Bedroom and<br>Kitchenette) | 5.57 x 30.18 x 12.13 x<br>21.81 x 6.56 x 8.36 | 311.51 |
| Bathroom                                     | 7.87 x 6.06 x 5.9 x<br>2.95 x 1.96 x 3.11     | 41.97  |
| Installation Cube                            | 1.80 x 2.69                                   | 4.84   |
| Tatalinas                                    |                                               | 757 10 |
| Total per Apartment                          | 12.13 x 30.18                                 | 353.48 |
|                                              |                                               |        |



16

### GROUND FLOOR



# SCHEMATIC CUT



## Analysis of Areas

#### RENTABLE AREA

Typical Apartment
353.48 ft2 →

30 Apartments per TOT tower  $\longrightarrow$  60 A 21,20

TOTAL
60 Apartments
21,208.80 ft2

25









PLANTA DE CONJUNTO 1:150

## Analysis of Areas

### **PARKING**

6 Parking spaces — 60 Parking spaces — 13 Parking for people with disabilities

per Apartment)

**TOTAL** for tenants (1 space spaces for visitors or 35,350.30 ft2 staff

28



DESILOS REAL ESTATE LIVING ARCHITECTURAL PROJECT

# Analysis of Areas

























# ¡Thank You!



- Monterrey, Nuevo Léon, México