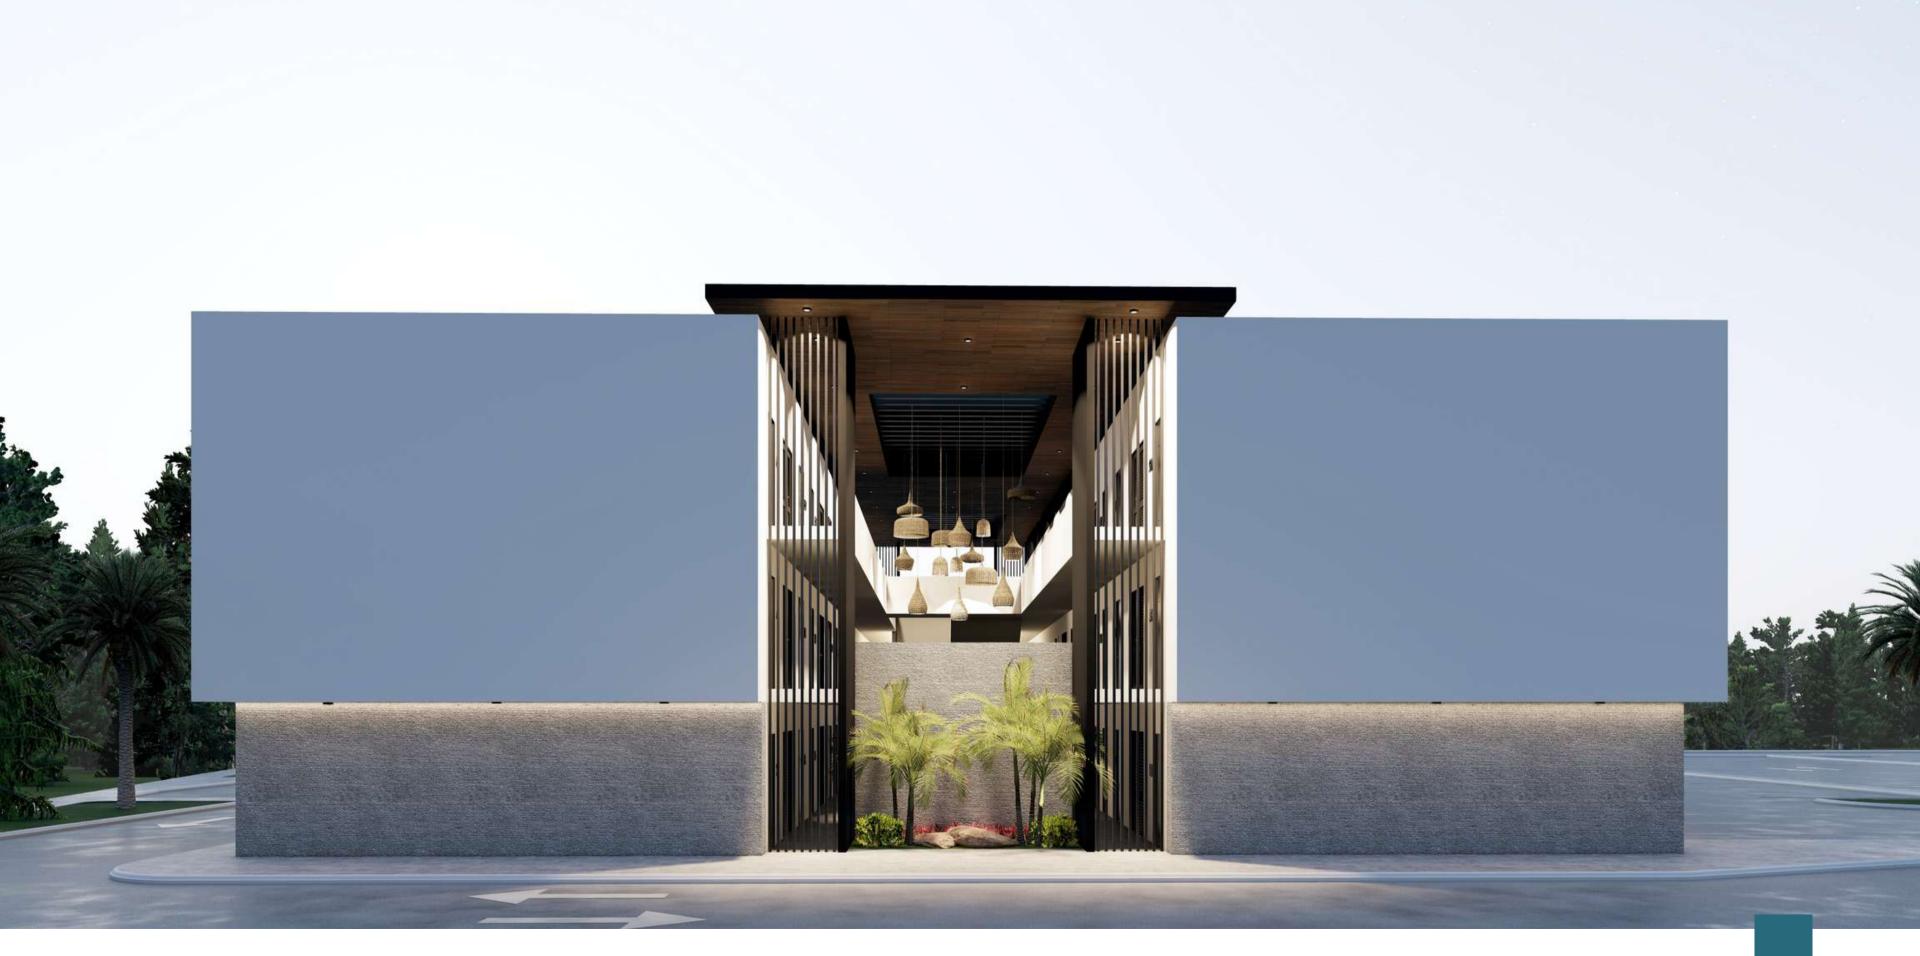

| 757 10 |
| Total per Apartment                          | 12.13 x 30.18                                 | 353.48 |
|                                              |                                               |        |



16

### GROUND FLOOR



# SCHEMATIC CUT



## Analysis of Areas

#### RENTABLE AREA

Typical Apartment
353.48 ft2 →

30 Apartments per TOT tower  $\longrightarrow$  60 A 21,20

TOTAL
60 Apartments
21,208.80 ft2

25









PLANTA DE CONJUNTO 1:150

## Analysis of Areas

### **PARKING**

6 Parking spaces — 60 Parking spaces — 13 Parking for people with disabilities

per Apartment)

**TOTAL** for tenants (1 space spaces for visitors or 35,350.30 ft2 staff

28



DESILOS REAL ESTATE LIVING ARCHITECTURAL PROJECT

# Analysis of Areas

























# ¡Thank You!



- Monterrey, Nuevo Léon, México