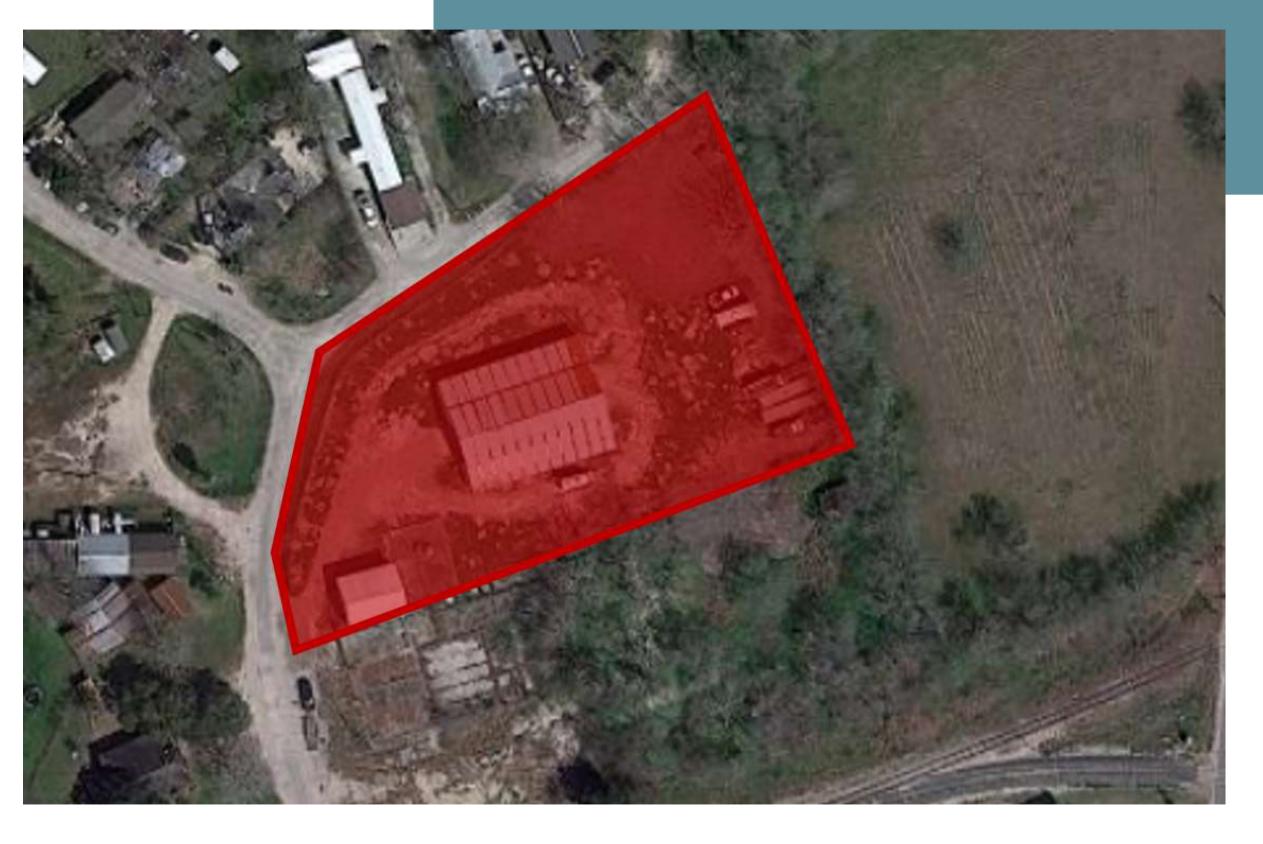

## Geographical Location





### Program of Needs

The Program of Needs is the most important part of the project, as it focuses on the central part of the project. The main objective is to satisfy the client's needs with solutions that are in line with the analyses carried out. These solutions must also be of the highest standards.

#### **List of Needs:**

- Loft-type apartment
  - Full bathroom
  - Kitchenette
  - King or single bed
- Reception Access control
- Laundry
- Common areas
- Parking

## **Explanatory Sketch**

In the sketches, free and conceptual experimentation can be observed. This is the part where, accompanied by 3D study models, a series of sketches are made that allow us to see through them a free evolution of the preliminary project. In this particular case, experimentation with sketches was int