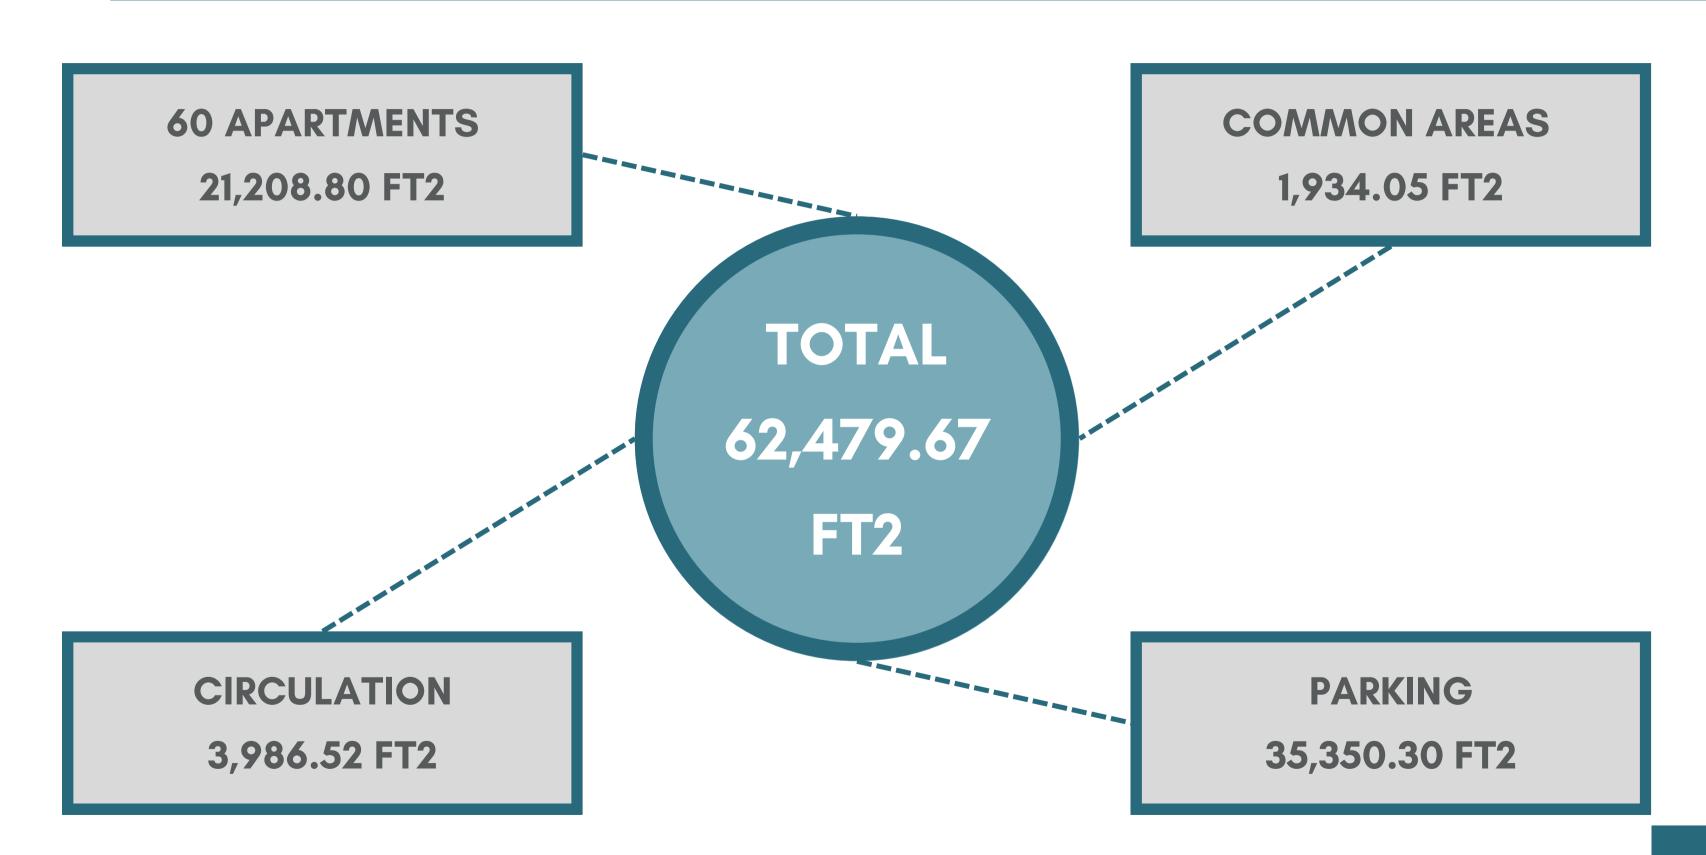

#### RENTABLE AREA

Typical Apartment
353.48 ft2 →

30 Apartments per TOT tower  $\longrightarrow$  60 A 21,20

TOTAL
60 Apartments
21,208.80 ft2

25

PLANTA DE CONJUNTO 1:150

### **PARKING**

6 Parking spaces — 60 Parking spaces — 13 Parking for people with disabilities

per Apartment)

**TOTAL** for tenants (1 space spaces for visitors or 35,350.30 ft2 staff

28

DESILOS REAL ESTATE LIVING ARCHITECTURAL PROJECT