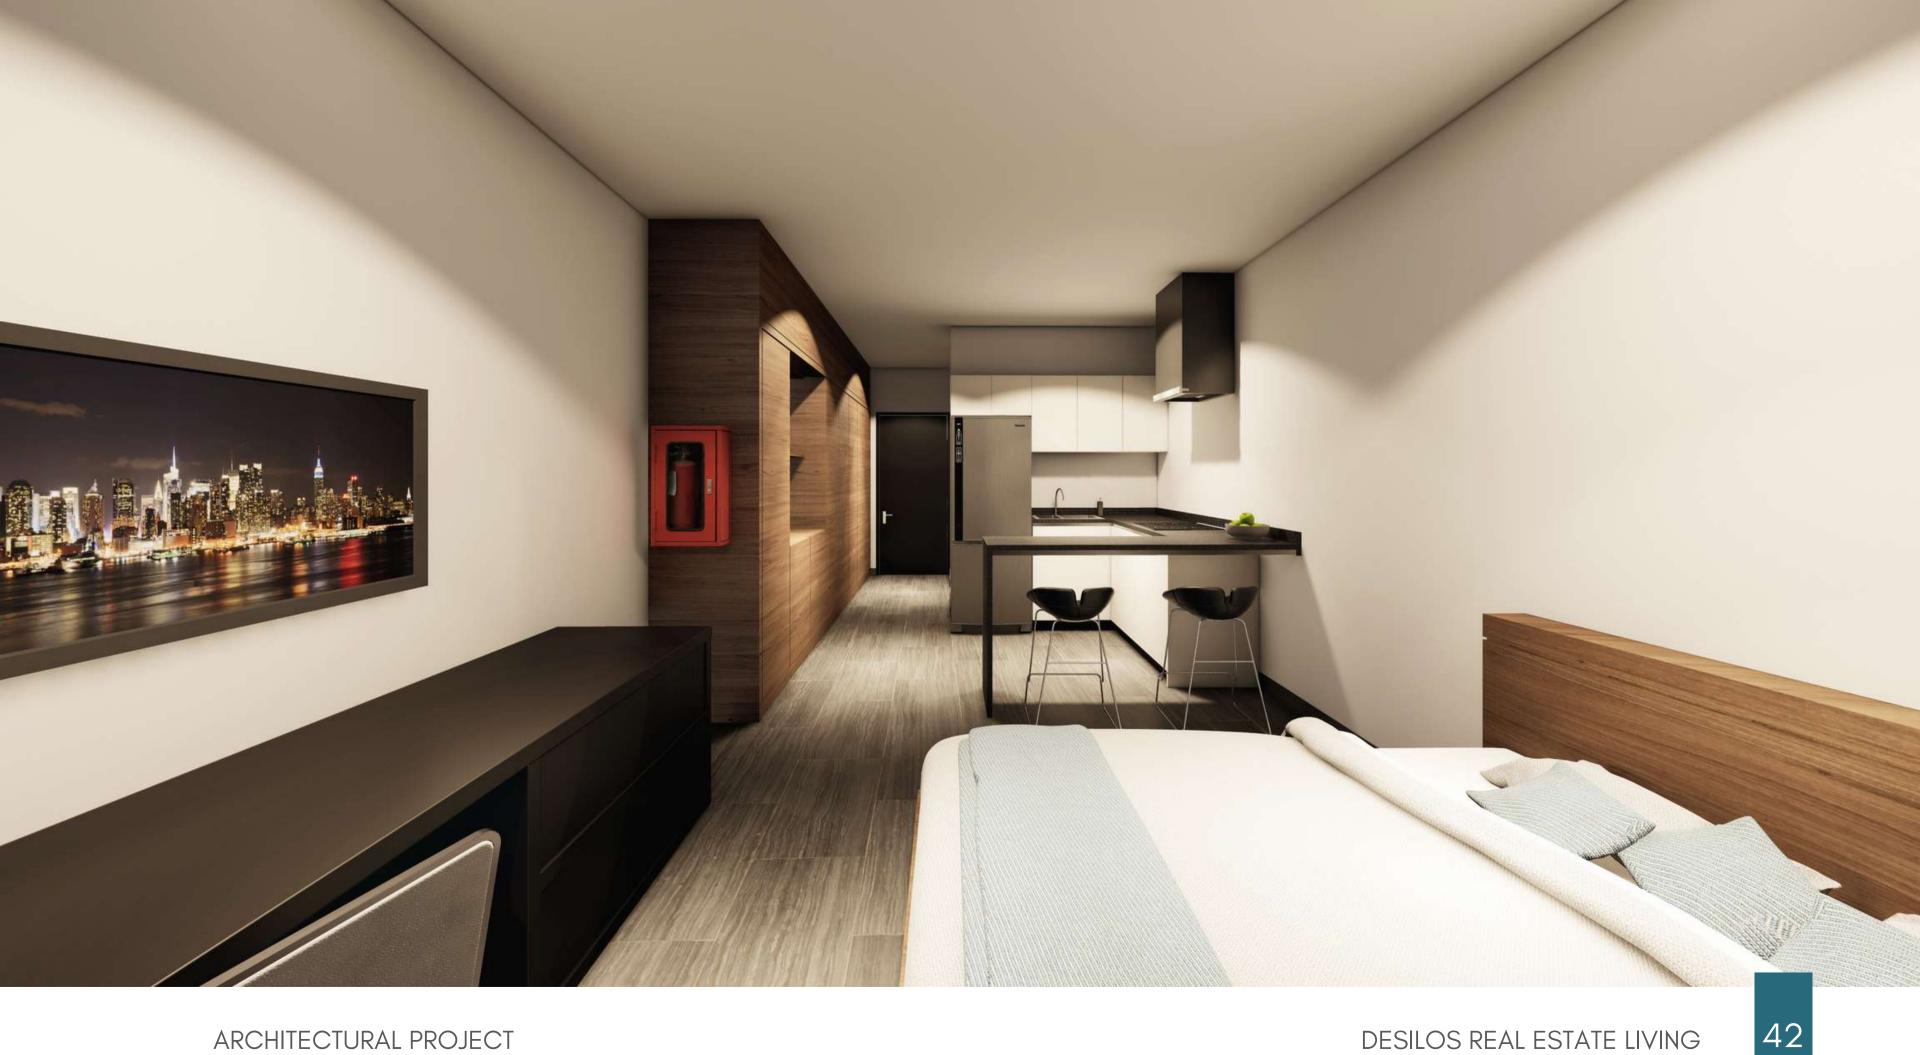

#### **List of Needs:**

- Loft-type apartment
  - Full bathroom
  - Kitchenette
  - King or single bed
- Reception Access control
- Laundry
- Common areas
- Parking

### **APARTMENT TYPE**

| List of Areas                                | Dimensions                                    | ft2    |
|----------------------------------------------|-----------------------------------------------|--------|
| General Area<br>(Bedroom and<br>Kitchenette) | 5.57 x 30.18 x 12.13 x<br>21.81 x 6.56 x 8.36 | 311.51 |
| Bathroom                                     | 7.87 x 6.06 x 5.9 x<br>2.95 x 1.96 x 3.11     | 41.97  |
| Installation Cube                            | 1.80 x 2.69                                   | 4.84   |
| Tatalinas                                    |                                               | 757 10 |
| Total per Apartment                          | 12.13 x 30.18                                 | 353.48 |
|                                              |                                               |        |