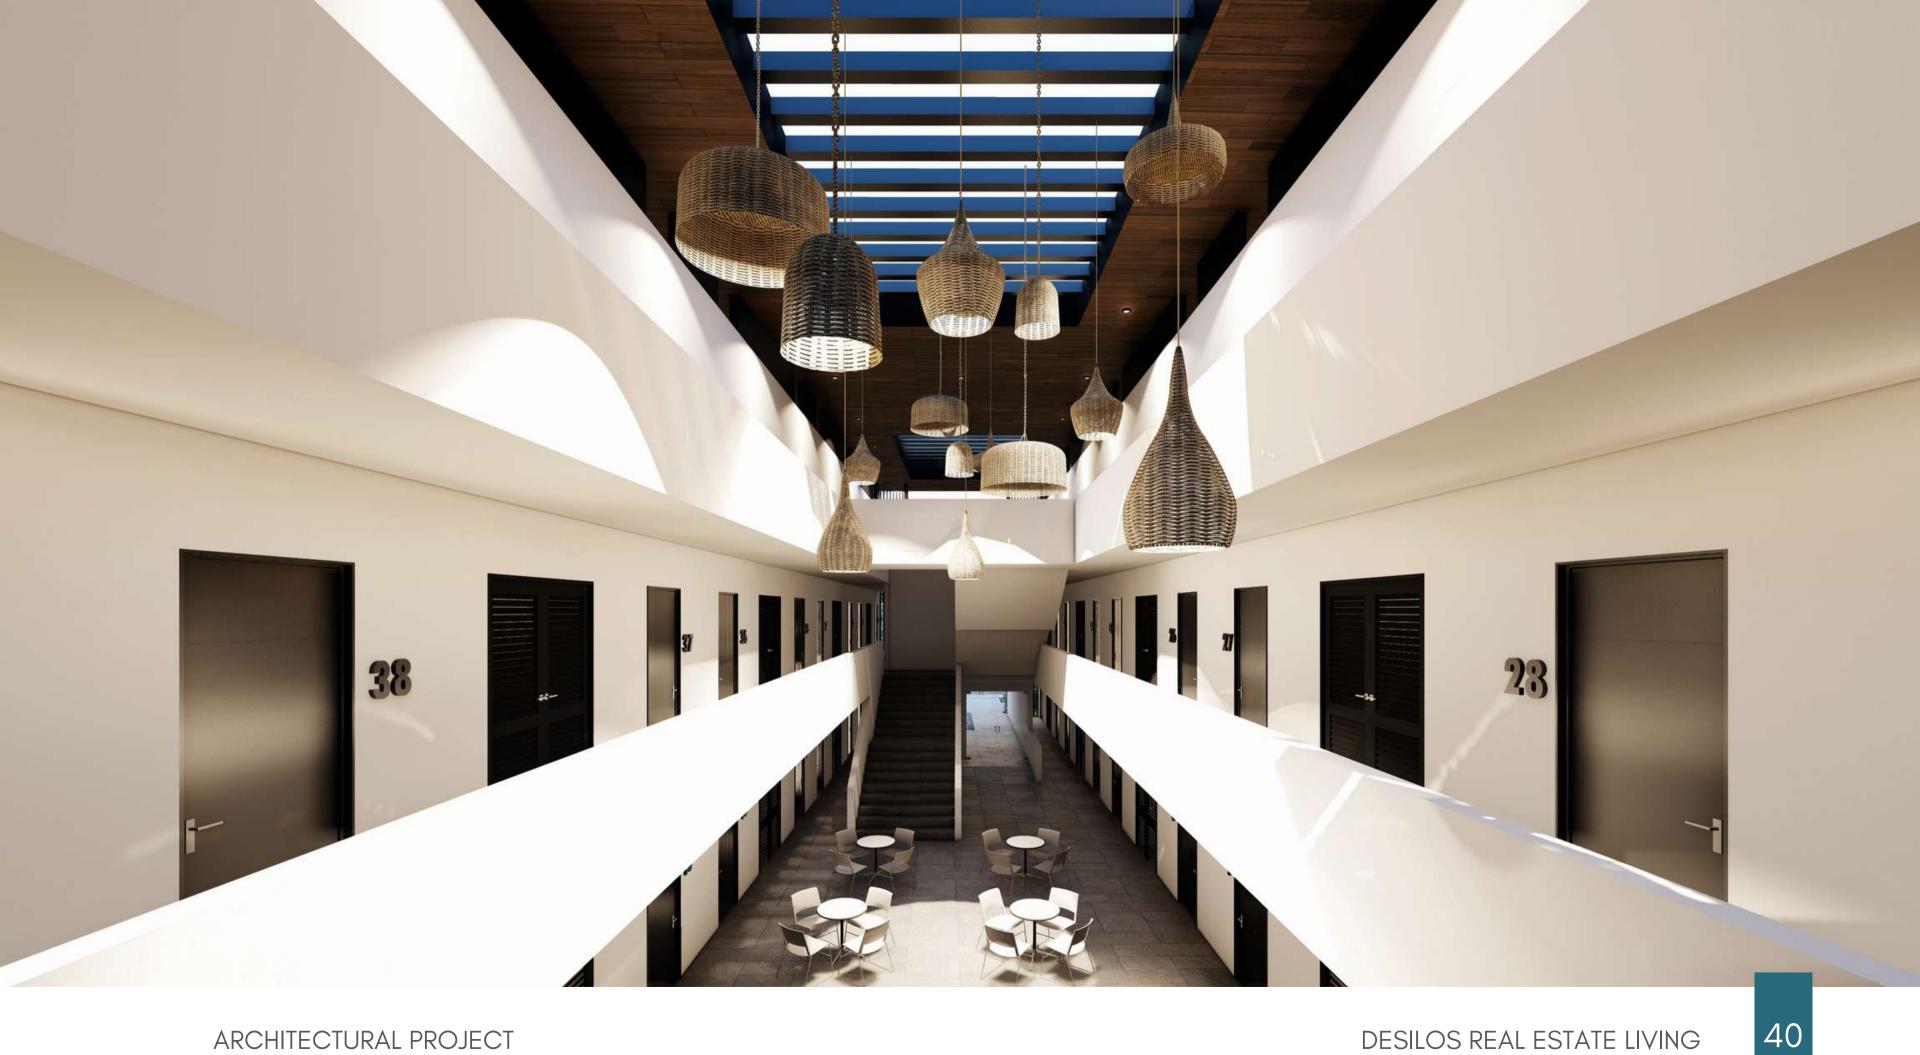

#### **List of Needs:**

- Loft-type apartment
  - Full bathroom
  - Kitchenette
  - King or single bed
- Reception Access control
- Laundry
- Common areas
- Parking

## **Explanatory Sketch**

In the sketches, free and conceptual experimentation can be observed. This is the part where, accompanied by 3D study models, a series of sketches are made that allow us to see through them a free evolution of the preliminary project. In this particular case, experimentation with sketches was intense in order to have a clear idea of the main idea of the preliminary project.