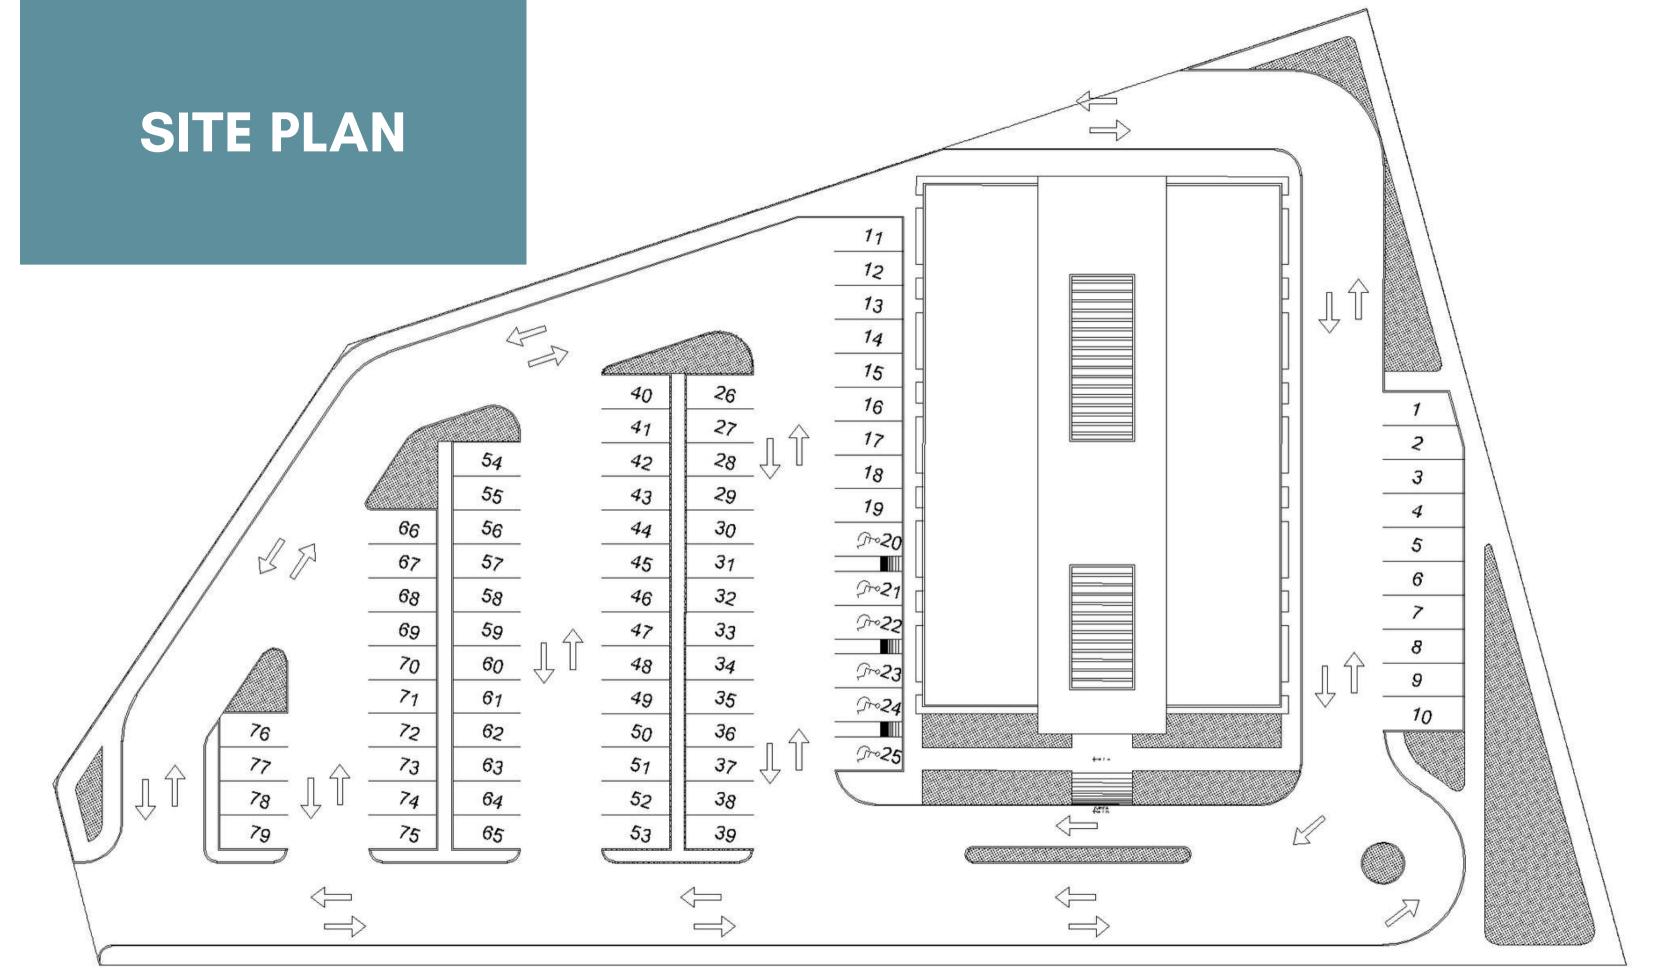

#### RENTABLE AREA

Typical Apartment
353.48 ft2 →

30 Apartments per TOT tower  $\longrightarrow$  60 A 21,20

TOTAL
60 Apartments
21,208.80 ft2

25

PLANTA DE CONJUNTO 1:150

### **PARKING**

6 Parking spaces — 60 Parking spaces — 13 Parking for people with disabilities

per Apartment)

**TOTAL** for tenants (1 space spaces for visitors or 35,350.30 ft2 staff

28

DESILOS REAL ESTATE LIVING ARCHITECTURAL PROJECT