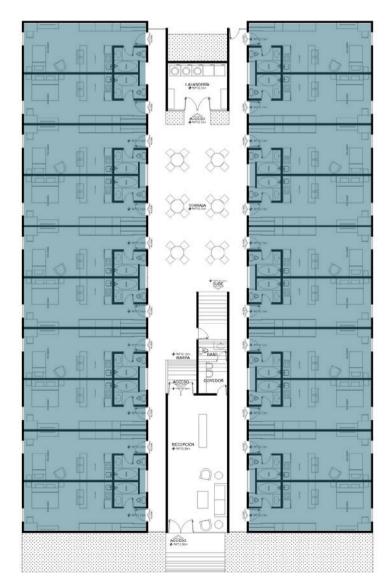

30.18 x 12.13 x<br>21.81 x 6.56 x 8.36 | 311.51 |
| Bathroom                                     | 7.87 x 6.06 x 5.9 x<br>2.95 x 1.96 x 3.11     | 41.97  |
| Installation Cube                            | 1.80 x 2.69                                   | 4.84   |
| Tatalinas                                    |                                               | 757 10 |
| Total per Apartment                          | 12.13 x 30.18                                 | 353.48 |
|                                              |                                               |        |



16

### GROUND FLOOR



# SCHEMATIC CUT



## Analysis of Areas

#### RENTABLE AREA

Typical Apartment
353.48 ft2 →

30 Apartments per TOT tower  $\longrightarrow$  60 A 21,20

TOTAL
60 Apartments
21,208.80 ft2

25









PLANTA DE CONJUNTO 1:150

## Analysis of Areas

### **PARKING**

6 Parking spaces — 60 Parking spaces — 13 Parking for people with disabilities

per Apartment)

**TOTAL** for tenants (1 space spaces for visitors or 35,350.30 ft2 staff

28



DESILOS REAL ESTATE LIVING ARCHITECTURAL PROJECT

# Analysis of Areas

























# ¡Thank You!



- Monterrey, Nuevo Léon, México