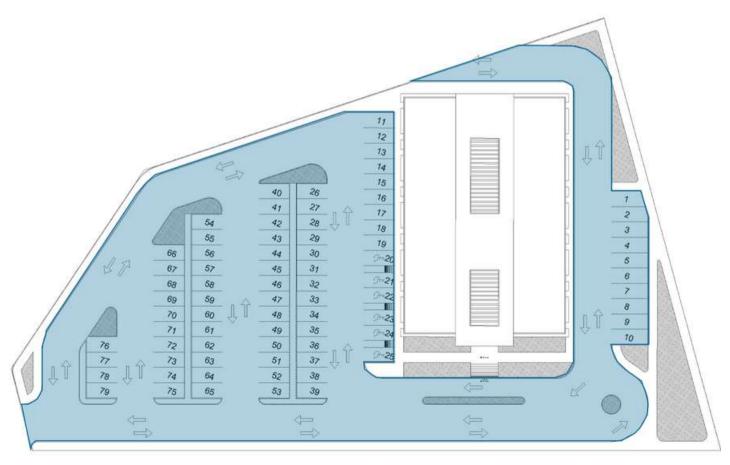

### **PARKING**

6 Parking spaces — 60 Parking spaces — 13 Parking for people with disabilities

per Apartment)

**TOTAL** for tenants (1 space spaces for visitors or 35,350.30 ft2 staff

28

DESILOS REAL ESTATE LIVING ARCHITECTURAL PROJECT