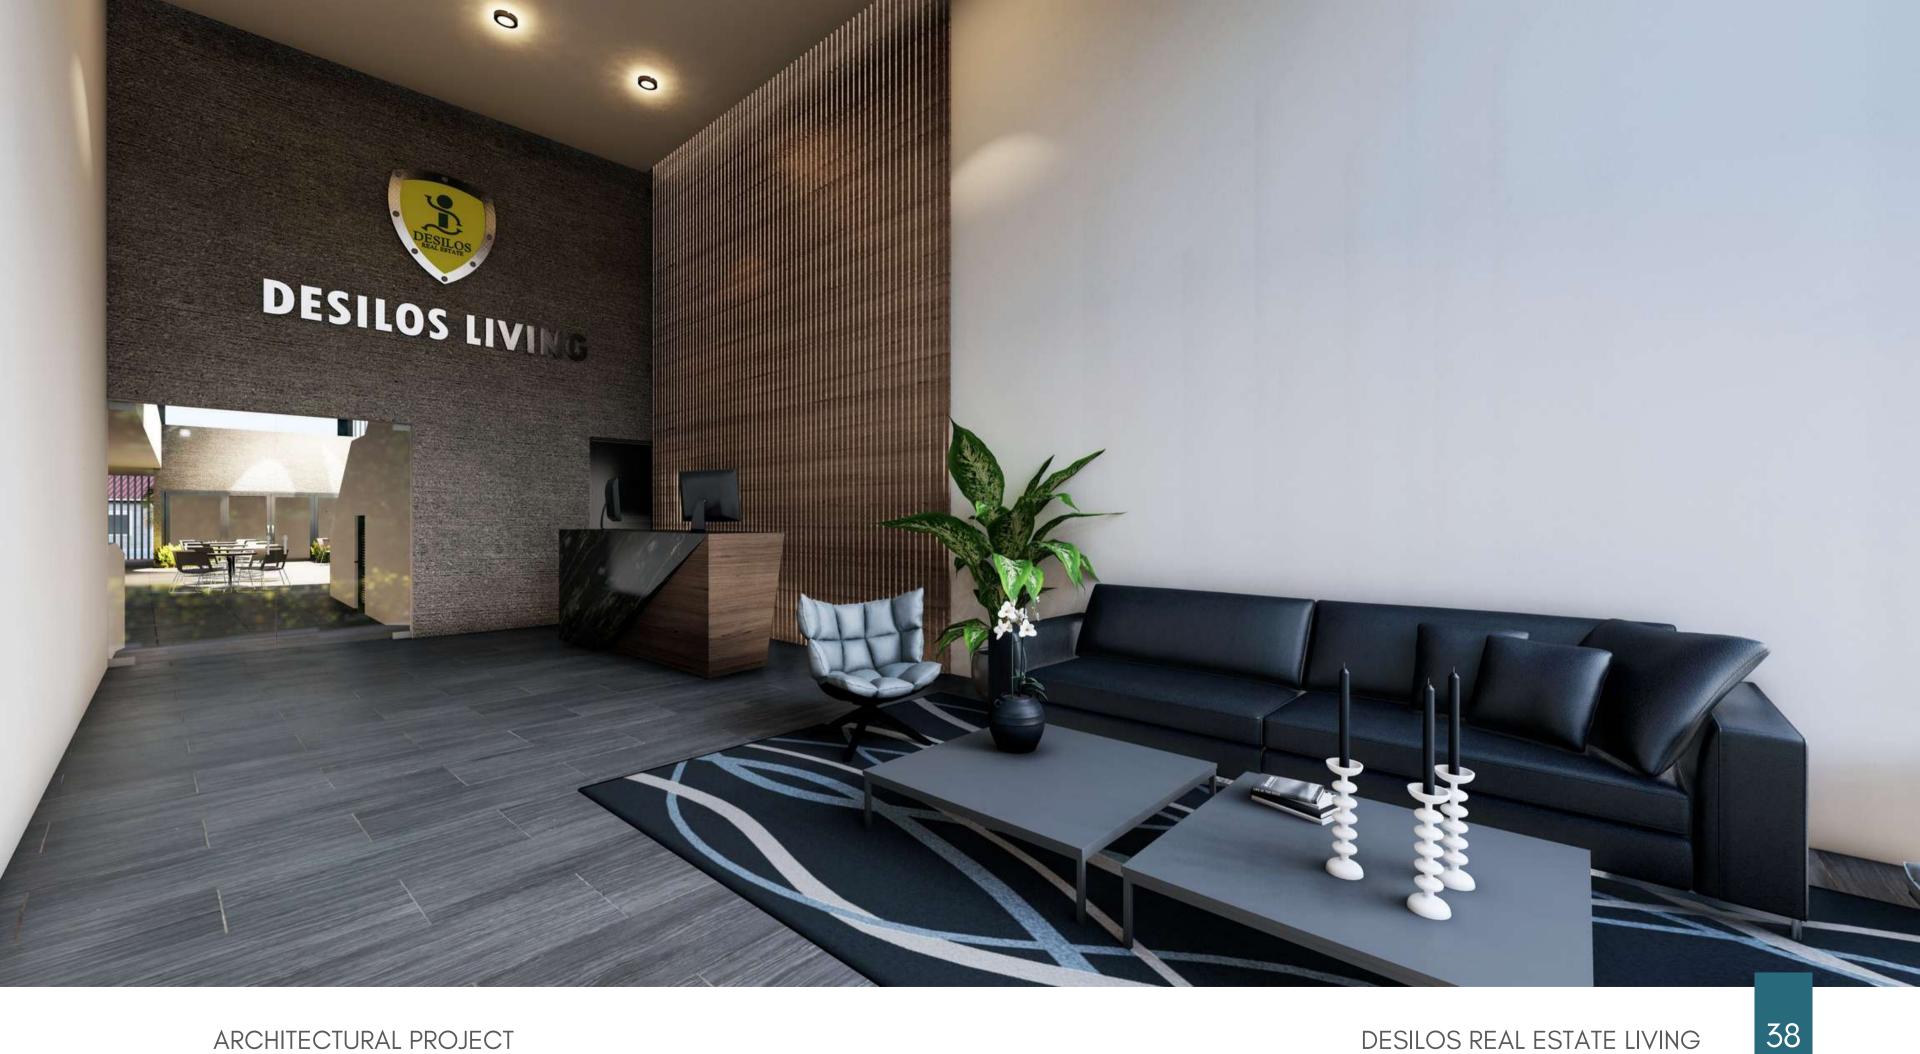

#### **List of Needs:**

- Loft-type apartment
  - Full bathroom
  - Kitchenette
  - King or single bed
- Reception Access control
- Laundry
- Common areas
- Parking