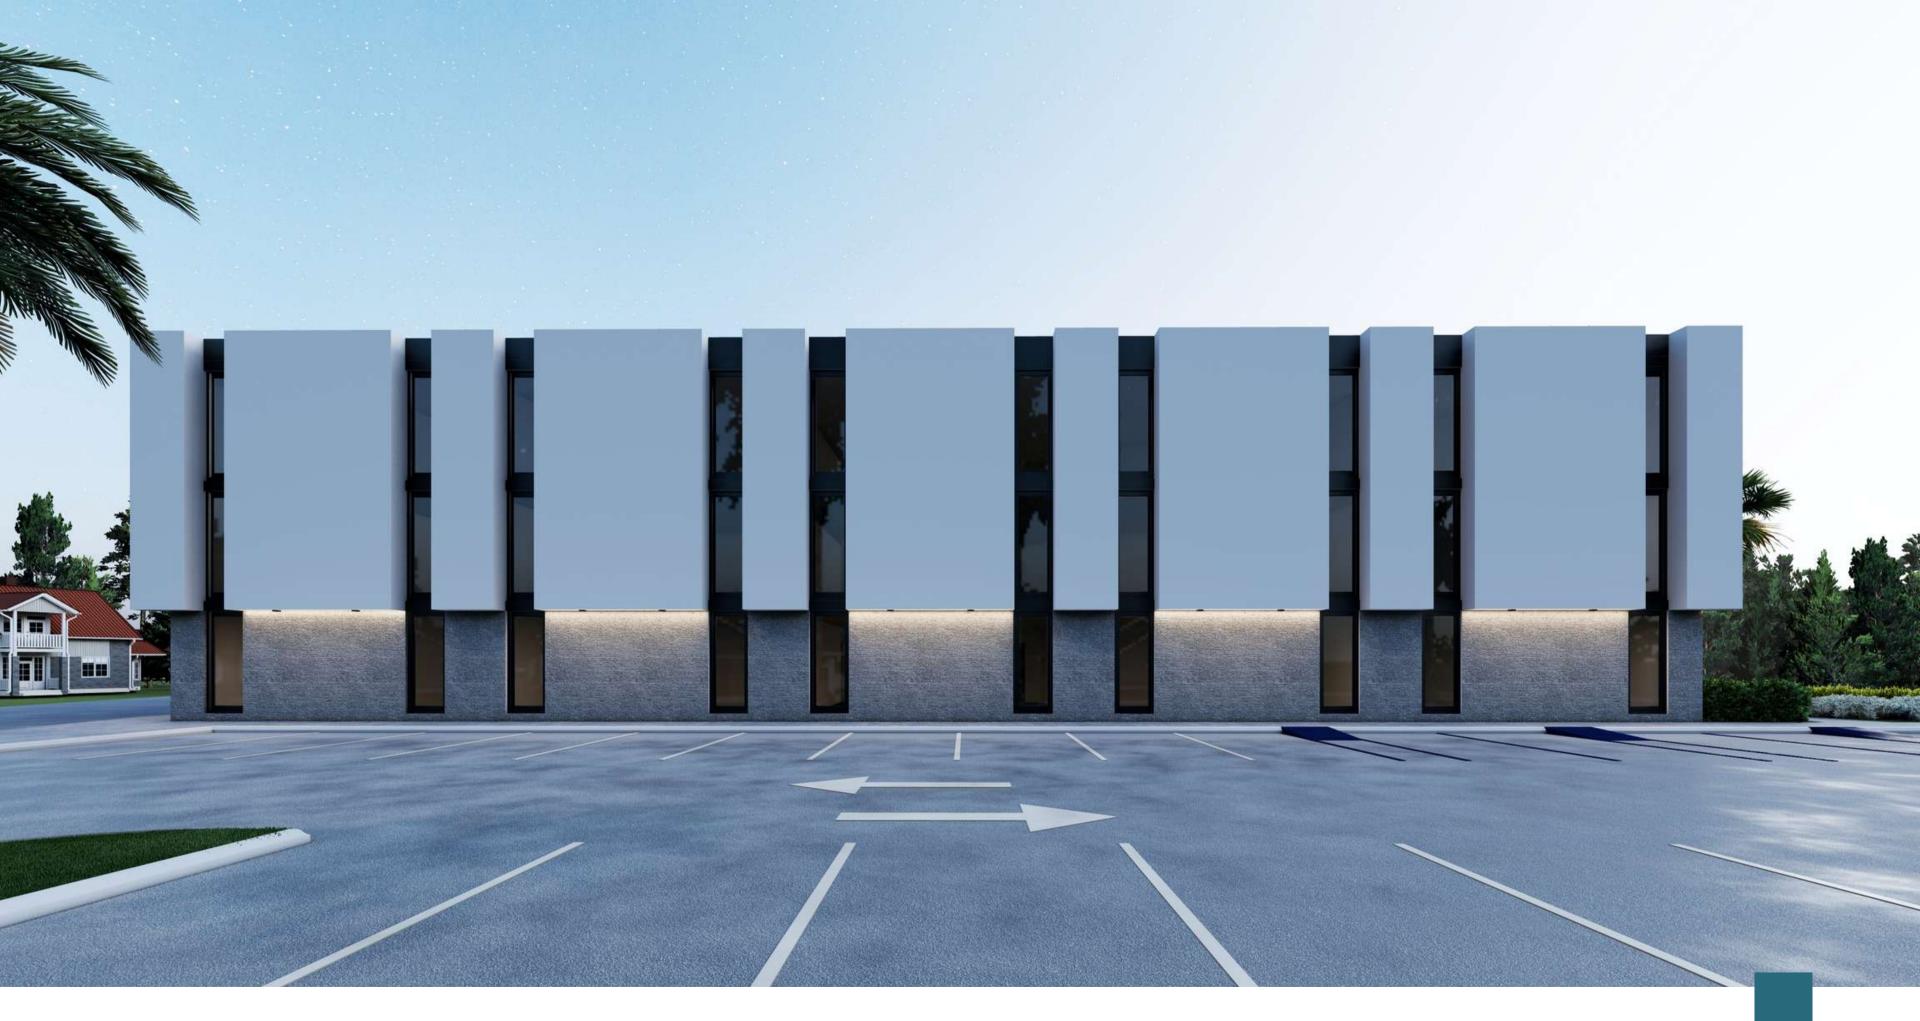

| 757 10 |
| Total per Apartment                          | 12.13 x 30.18                                 | 353.48 |
|                                              |                                               |        |



16

### GROUND FLOOR



# SCHEMATIC CUT



## Analysis of Areas

#### RENTABLE AREA

Typical Apartment
353.48 ft2 →

30 Apartments per TOT tower  $\longrightarrow$  60 A 21,20

TOTAL
60 Apartments
21,208.80 ft2

25









PLANTA DE CONJUNTO 1:150

## Analysis of Areas

### **PARKING**

6 Parking spaces — 60 Parking spaces — 13 Parking for people with disabilities

per Apartment)

**TOTAL** for tenants (1 space spaces for visitors or 35,350.30 ft2 staff

28



DESILOS REAL ESTATE LIVING ARCHITECTURAL PROJECT

# Analysis of Areas

























# ¡Thank You!



- Monterrey, Nuevo Léon, México