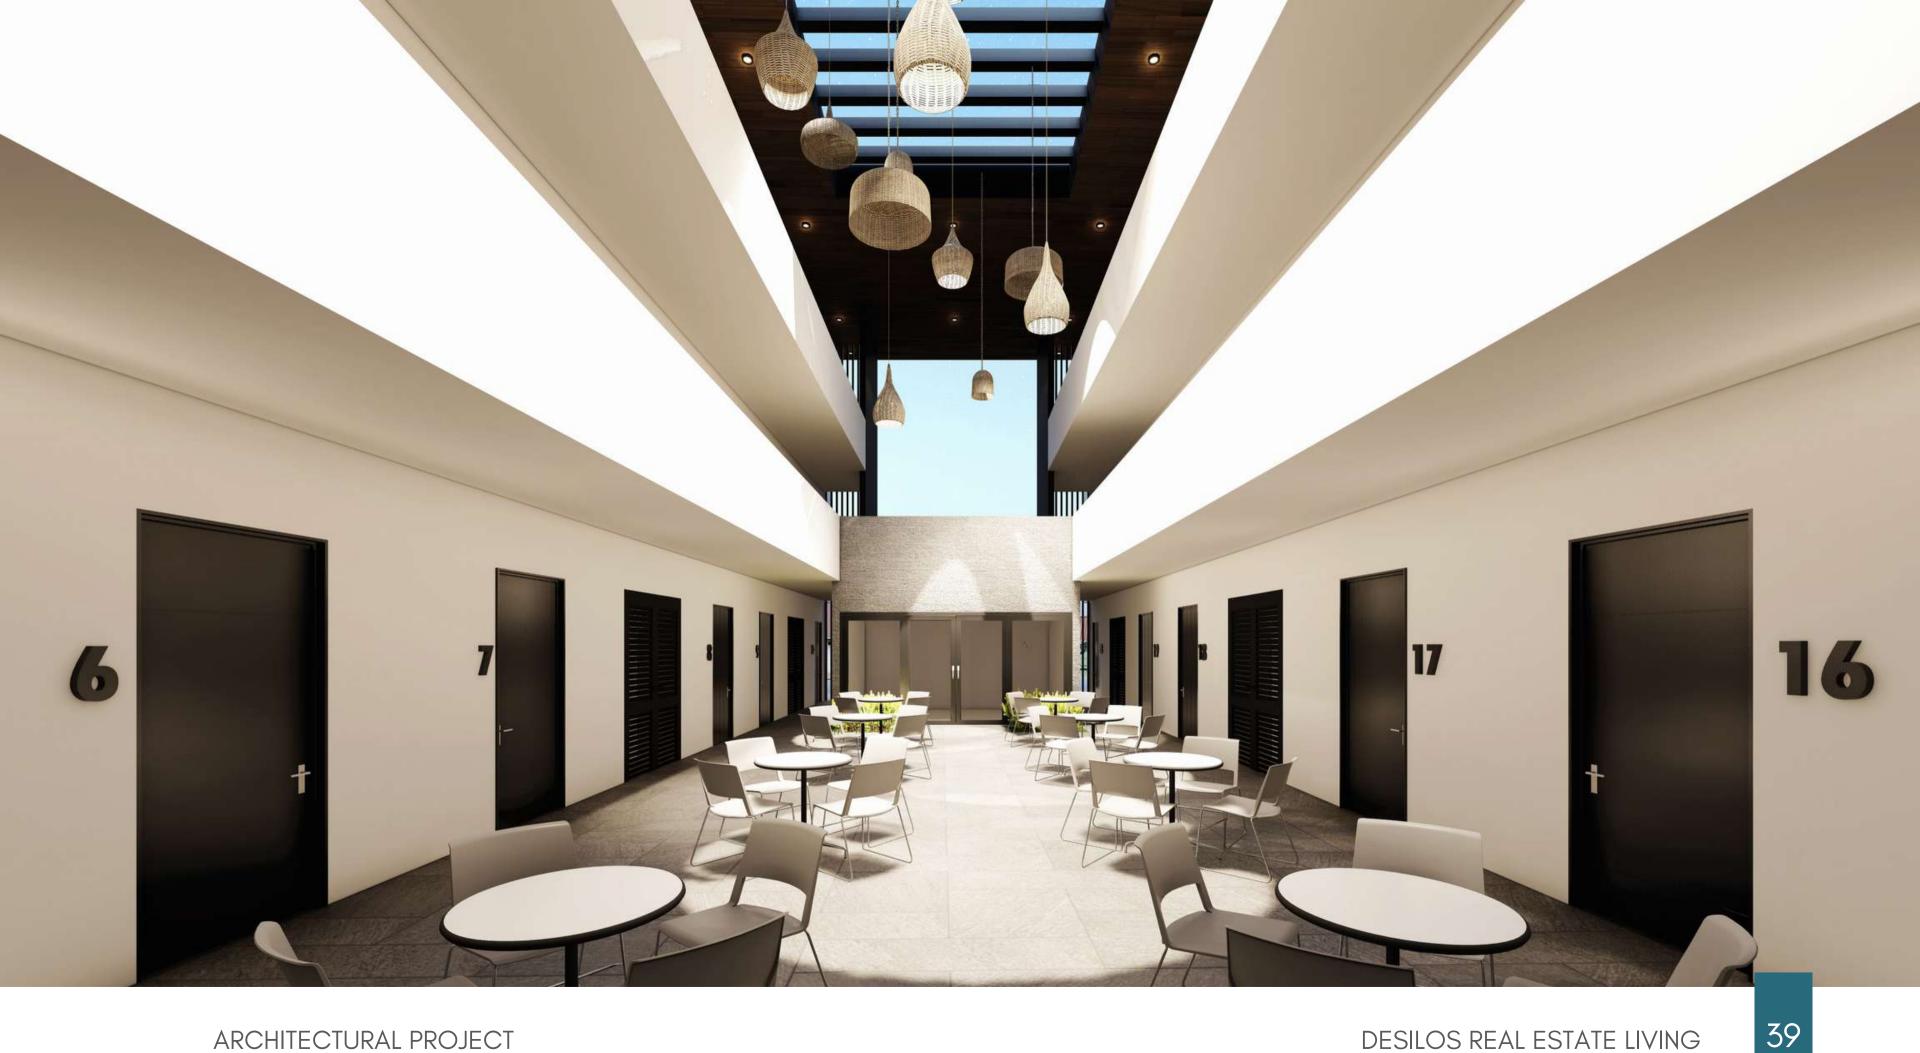

#### **List of Needs:**

- Loft-type apartment
  - Full bathroom
  - Kitchenette
  - King or single bed
- Reception Access control
- Laundry
- Common areas
- Parking

## **Explanatory Sketch**

In the sketches, free and conceptual experimentation can be observed. This is the part where, accompanied by 3D study models, a series of sketches are made that allow us to see through them a free evolution of the preliminary project. In this particular case, experimentation with sketches was intense in order to have a clear idea of the main idea of the preliminary project.