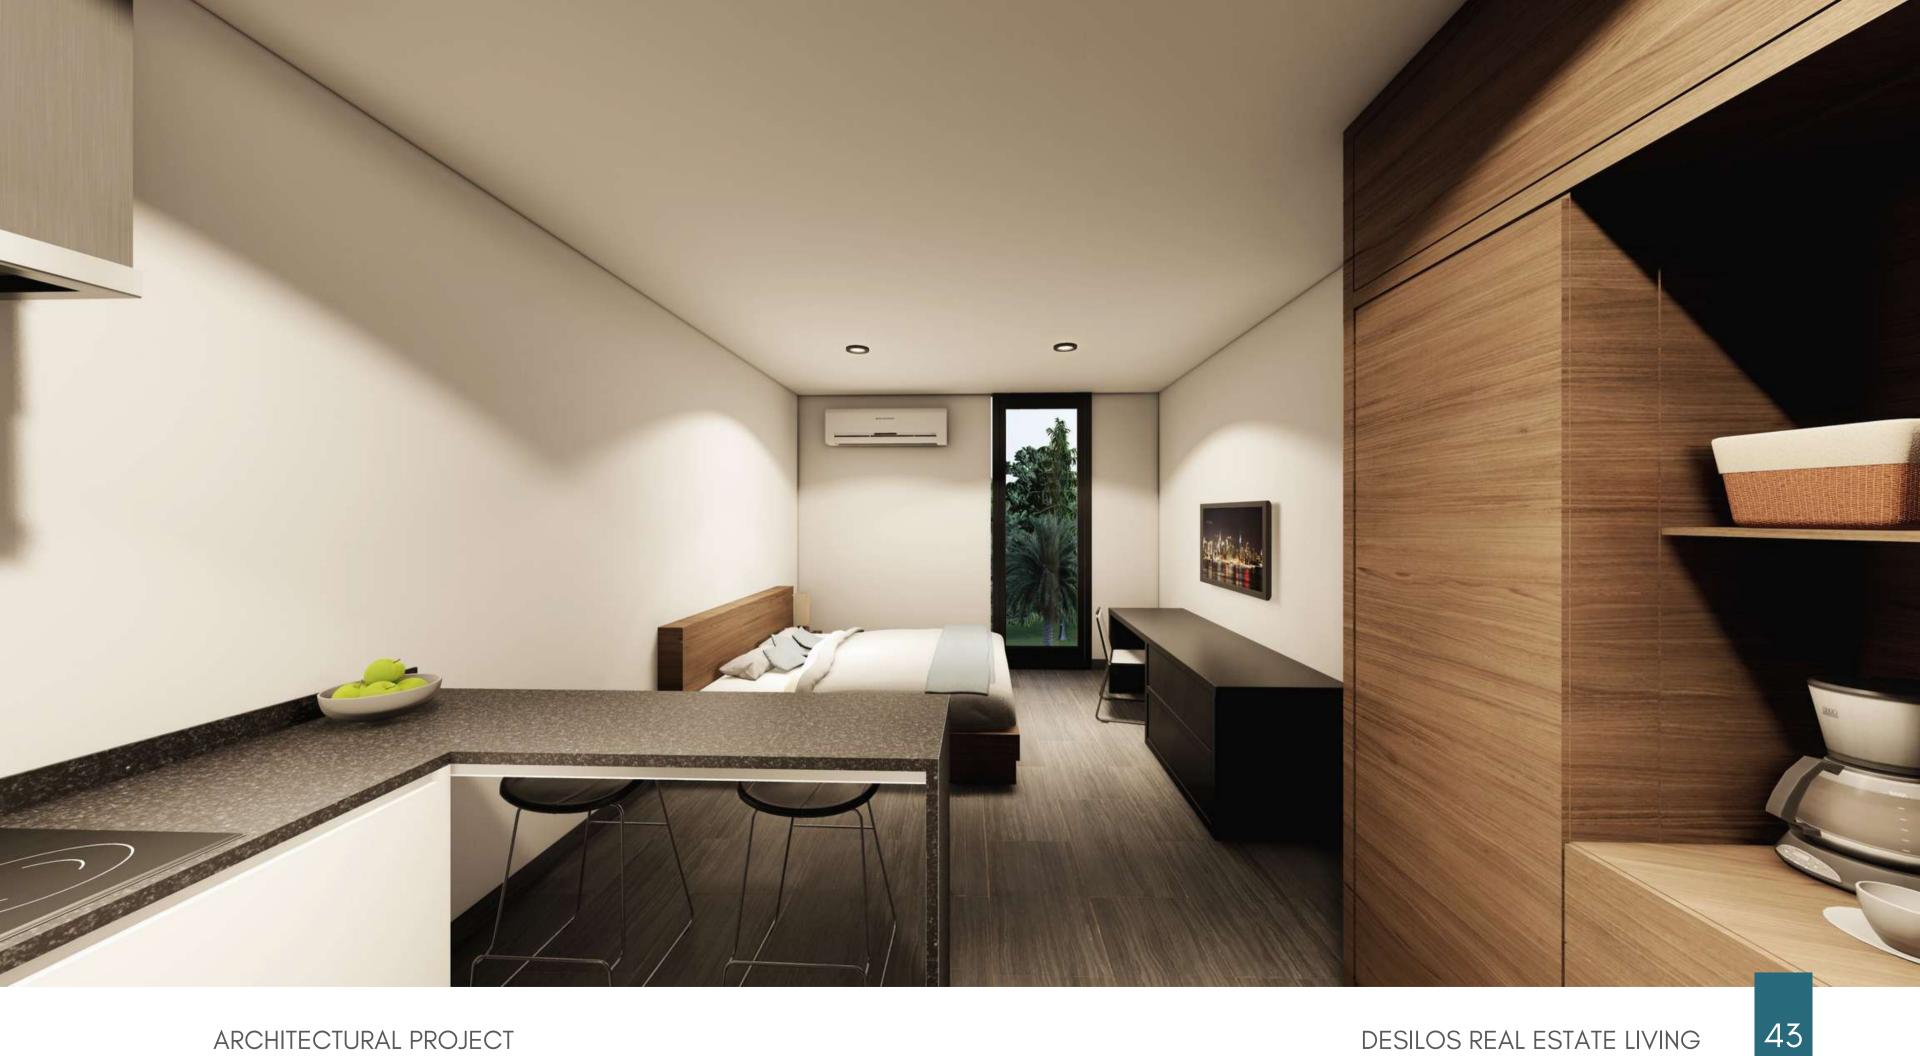

#### **List of Needs:**

- Loft-type apartment
  - Full bathroom
  - Kitchenette
  - King or single bed
- Reception Access control
- Laundry
- Common areas
- Parking

### **APARTMENT TYPE**

| List of Areas                                | Dimensions                                    | ft2    |
|----------------------------------------------|-----------------------------------------------|--------|
| General Area<br>(Bedroom and<br>Kitchenette) | 5.57 x 30.18 x 12.13 x<br>21.81 x 6.56 x 8.36 | 311.51 |
| Bathroom                                     | 7.87 x 6.06 x 5.9 x<br>2.95 x 1.96 x 3.11     | 41.97  |
| Installation Cube                            | 1.80 x 2.69                                   | 4.84   |
| Tatalinas                                    |                                               | 757 10 |
| Total per Apartment                          | 12.13 x 30.18                                 | 353.48 |
|                                              |                                               |        |