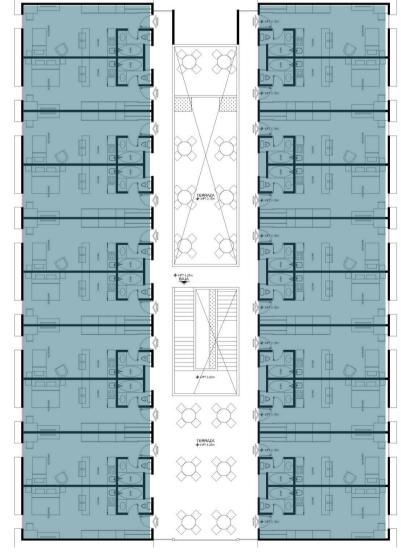

### **APARTMENT TYPE** FLOOR PLAN

### **APARTMENT TYPE**

| List of Areas                                | Dimensions                                    | ft2    |
|----------------------------------------------|-----------------------------------------------|--------|
| General Area<br>(Bedroom and<br>Kitchenette) | 5.57 x 30.18 x 12.13 x<br>21.81 x 6.56 x 8.36 | 311.51 |
| Bathroom                                     | 7.87 x 6.06 x 5.9 x<br>2.95 x 1.96 x 3.11     | 41.97  |
| Installation Cube                            | 1.80 x 2.69                                   | 4.84   |
| Tatalinas                                    |                                               | 757 10 |
| Total per Apartment                          | 12.13 x 30.18                                 | 353.48 |
|                                              |                                               |        |