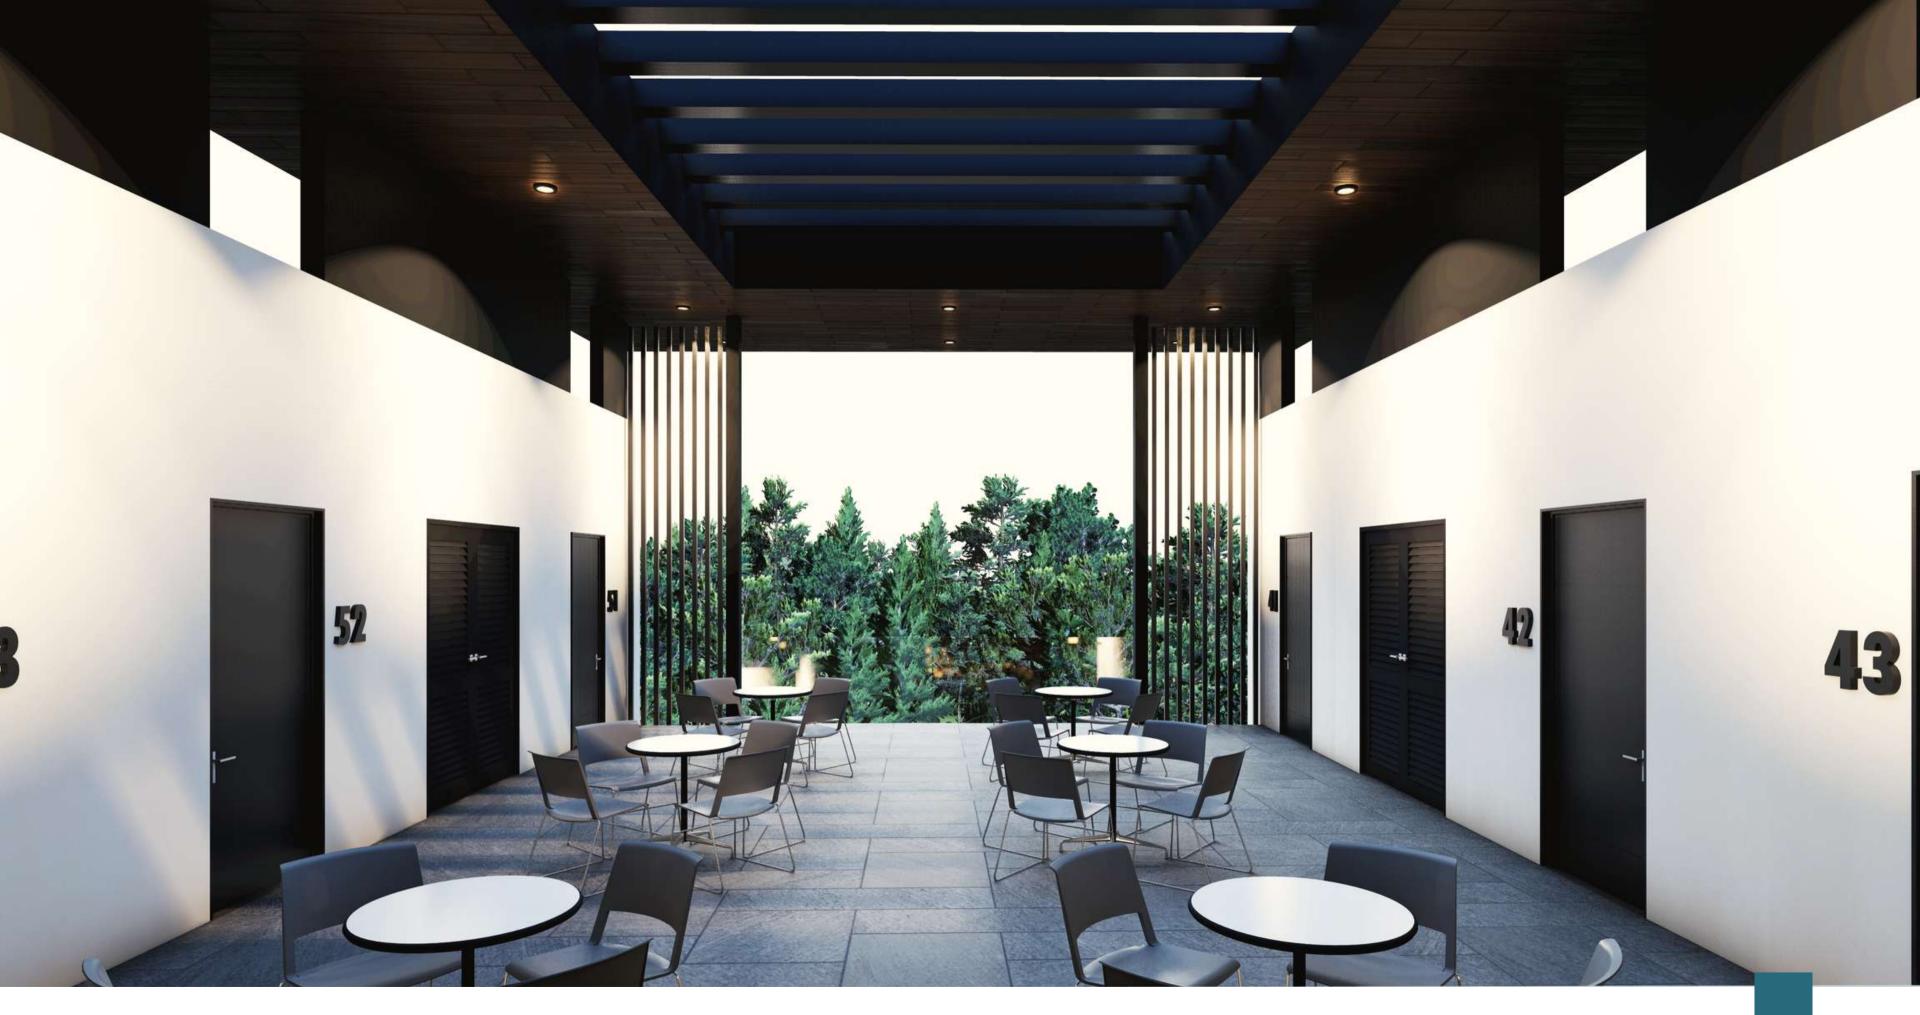

#### **List of Needs:**

- Loft-type apartment
  - Full bathroom
  - Kitchenette
  - King or single bed
- Reception Access control
- Laundry
- Common areas
- Parking

## **Explanatory Sketch**

In the sketches, free and conceptual experimentation can be observed. This is the part where, accompanied by 3D study models, a series of sketches are made that allow us to see through them a free evolution of the preliminary project. In this particular case, experimentation with sketches was intense in order to have a clear idea of the main idea of the preliminary project.