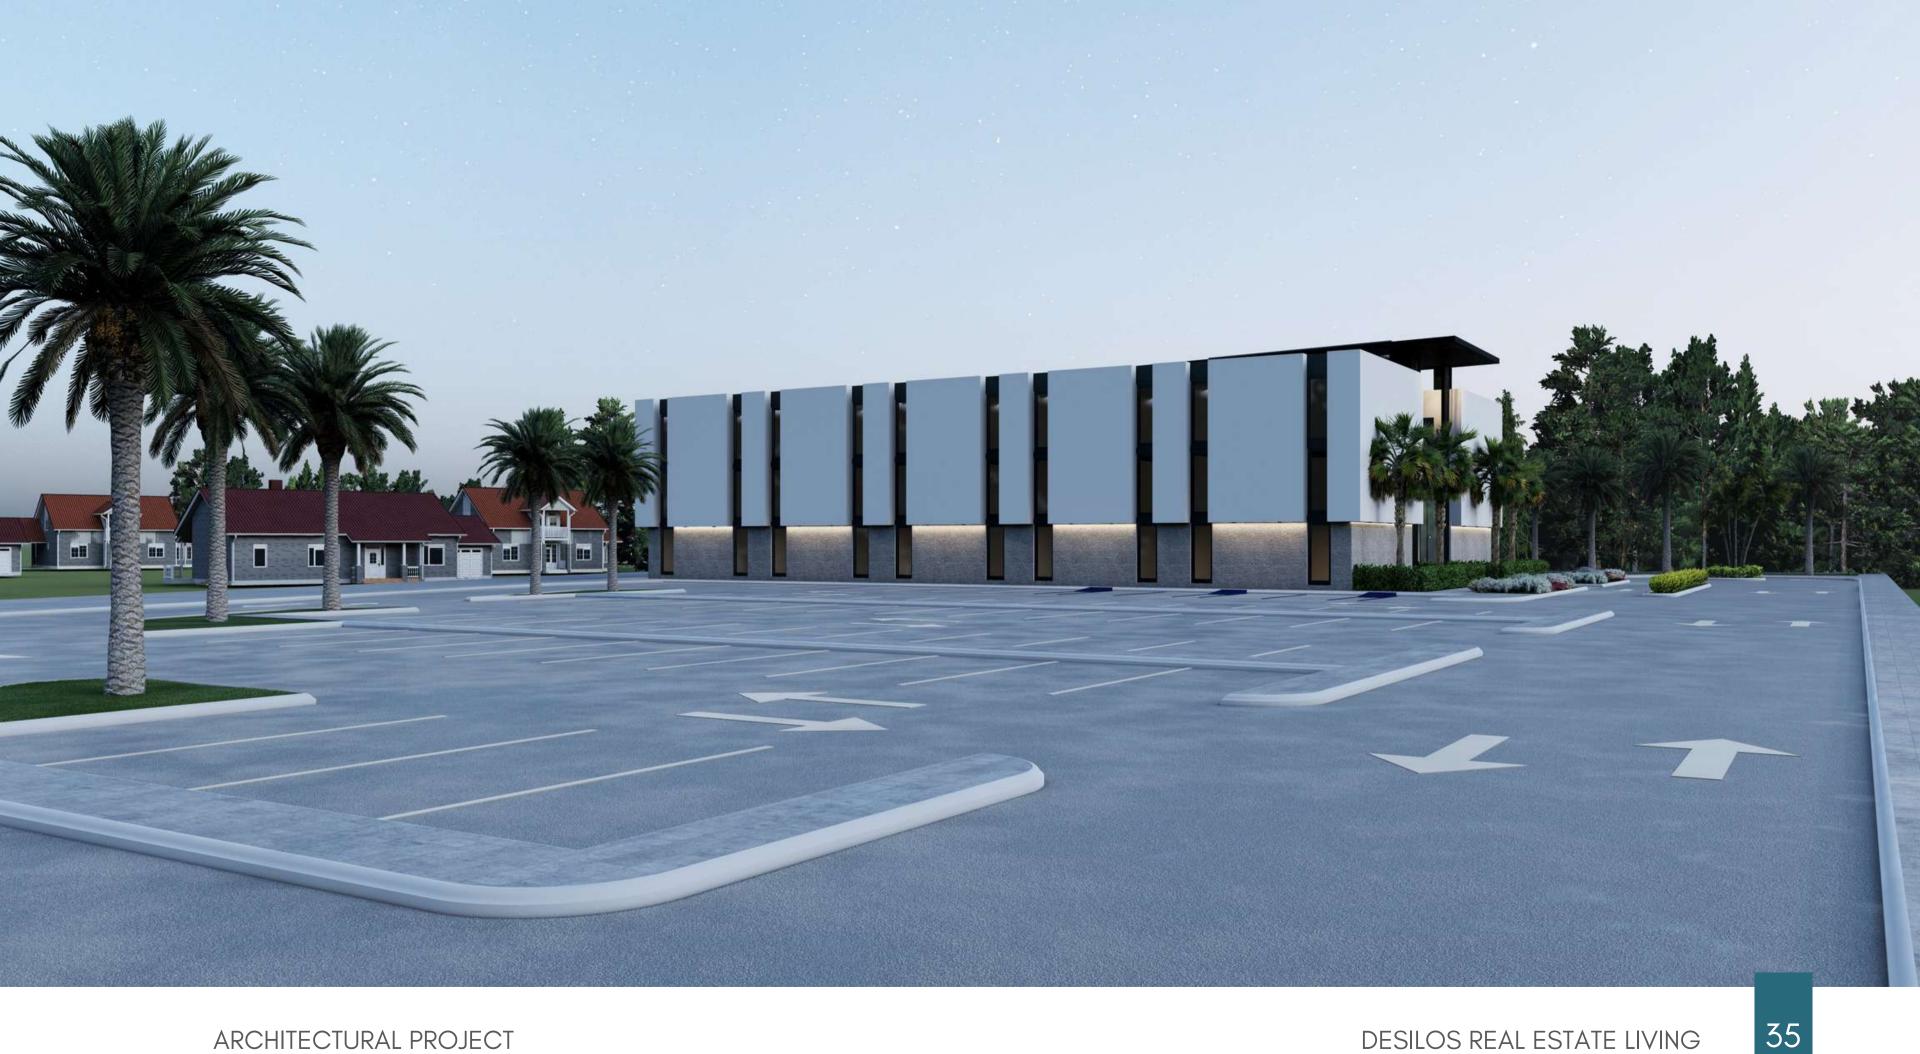

| 757 10 |
| Total per Apartment                          | 12.13 x 30.18                                 | 353.48 |
|                                              |                                               |        |



16

### GROUND FLOOR



# SCHEMATIC CUT



## Analysis of Areas

#### RENTABLE AREA

Typical Apartment
353.48 ft2 →

30 Apartments per TOT tower  $\longrightarrow$  60 A 21,20

TOTAL
60 Apartments
21,208.80 ft2

25









PLANTA DE CONJUNTO 1:150

## Analysis of Areas

### **PARKING**

6 Parking spaces — 60 Parking spaces — 13 Parking for people with disabilities

per Apartment)

**TOTAL** for tenants (1 space spaces for visitors or 35,350.30 ft2 staff

28



DESILOS REAL ESTATE LIVING ARCHITECTURAL PROJECT

# Analysis of Areas

























# ¡Thank You!



- Monterrey, Nuevo Léon, México