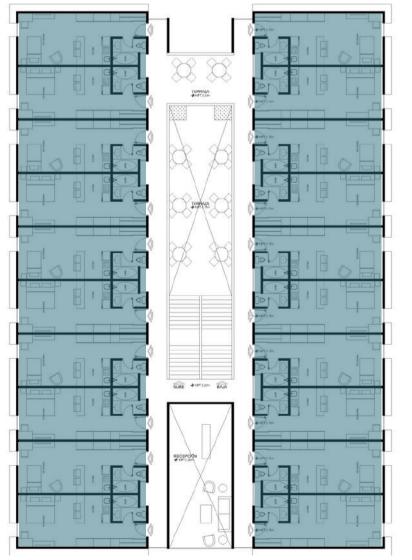

### **APARTMENT TYPE** FLOOR PLAN

### **APARTMENT TYPE**

| List of Areas                                | Dimensions                                    | ft2    |
|----------------------------------------------|-----------------------------------------------|--------|
| General Area<br>(Bedroom and<br>Kitchenette) | 5.57 x 30.18 x 12.13 x<br>21.81 x 6.56 x 8.36 | 311.51 |
| Bathroom                                     | 7.87 x 6.06 x 5.9 x<br>2.95 x 1.96 x 3.11     | 41.97  |
| Installation Cube                            | 1.80 x 2.69                                   | 4.84   |
| Tatalinas                                    |                                               | 757 10 |
| Total per Apartment                          | 12.13 x 30.18                                 | 353.48 |
|                                              |                                               |        |