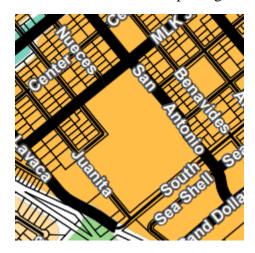

#### CITY OF PORT LAVACA

MEETING: December 17, 2024 AGENDA ITEM \_\_\_\_\_

**DATE:** 12.10.2024

**TO**: PLANNING BOARD

FROM: DERRICK SMITH, DEVELOPMENT SERVICES DIRECTOR

**SUBJECT:** Consider and discuss approval for a conceptual "Grab & Go" food establishment to be located on the corner of S. San Antonio and W. Martin Luther King Drive. The legal description is Lot 1, Block 52 of the Original Townsite (523 S. San Antonio St.).

The applicant is proposing a new "Grab & Go" food establishment to be located 523 S. San Antonio St. The applicant has spoken with the Victoria County Health Department and confirmed this type establishment is not considered a restaurant.

## **Future land Use Map**

https://portlavaca.org/wp-content/uploads/2020/10/Future-Land-Use-Plan.pdf

The Future Land Use Map designates this area as Commercial.

**<u>Staff Recommendation:</u>** APPROVAL of the proposed "Grab & Go" food establishment to be located on the corner of S. San Antonio and W. Martin Luther King Drive (523 S. San Antonio Street).