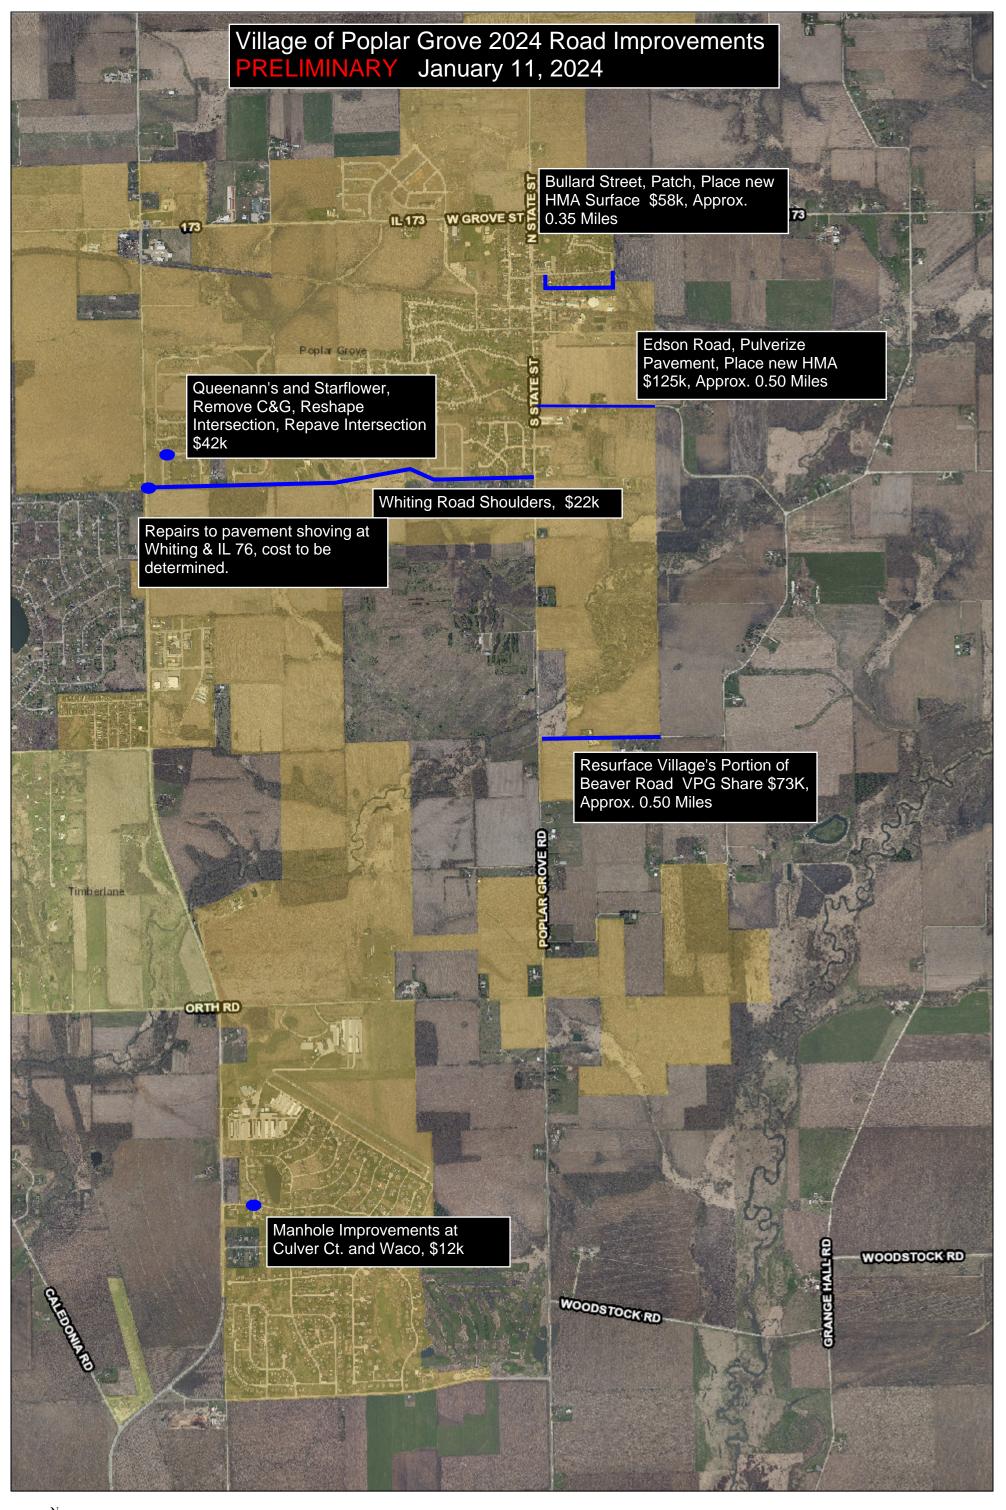

To: The Village President and Board of Trustees

From: Chris Dopkins, P.E., Village Engineer

Re: 2024 Pavement Maintenance Program

Date: February 15, 2024

Staff has been working on the 2024 Pavement Maintenance Program, and attached is a map that depicts the proposed improvements which are generally described as follows:

- Edson Road from State Street to the Village's Eastern Corporate Limit
- Bullard Street
- Whiting Road Shoulders
- Pavement Improvements at the Intersection of Queenann's/Starflower
- Drainage Improvements at the Intersection of Culver Ct. and Waco
- Intersection of IL 76 and Whiting Road (addition from the January Board Meeting)
- If budget allows, we may include a handful of inlet and manhole repairs at various locations.
- Beaver Road see next paragraph

After the January Board meeting, DPW Howe was contacted by the County Engineer who advised that Poplar Grove Township had decided to work on Beaver Road this year, and push work on Beaverton Road to a future date. Both DPW Howe and I are very supportive of the change. The cost for Beaver Road is essentially the same as the cost for Beaverton Road, so in terms of expense it's a wash. Assuming the Board approves the change, we will prepare a Memorandum of Understanding (MOU) for the Beaver Road Improvements for approval at the March meeting.