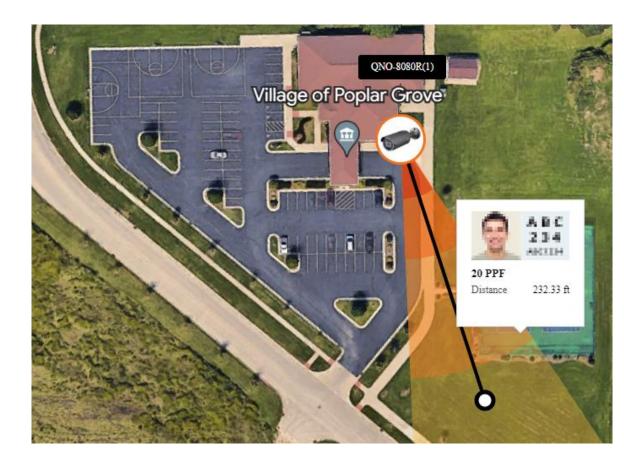

Add On
QNO-8080R
Bullet Camera
to View
Parking and
Tennis Courts

# QNO-8080R

#### 5 MP Network IR Bullet Camera with Motorized Varifocal Lens

- 5 Megapixel resolution
- 3.2~10mm (3.1x) motorized varifocal lens
- 30fps@all resolutions (H.265/H.264)
- H.265, H.264, MJPEG codec supported, Multiple streaming
- Day & Night (ICR), WDR (120dB)
- Defocus detection, Directional detection, Motion detection, Enter/Exit, Tampering, Virtual line
- micro SD (128GB) memory slot, PoE
- IR viewable length 25m, IP66, IK10
- Hallway view support
- Analog video out & simple focus for easy installation
- LDC support (Lens Distortion Correction)