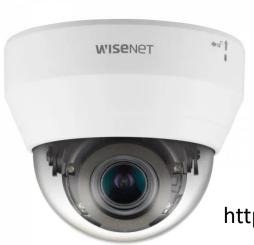

### QND-6082R

#### 2 MP Network IR Dome Camera with Motorized

- 2 Megapixel (1920 x 1080) resolution
- . 3.2 ~ 10mm (3.1x) motorized varifocal lens
- 30fps@all resolutions (H.265/H.264)
- H.265, H.264, MJPEG codec supported, Mt
- . Day & Night (ICR), WDR (120dB)
- · Defocus detection, Directional detection, Motion detection, Enter/Exit, Tampering, Virtual line
- micro SD (128GB) memory slot, PoE / 12V DC
- IR viewable length 20m
- Hallway view support
- · Analog video out & simple focus for easy installation
- · LDC support (Lens Distortion Correction)
- Built-in microphone
- · Genetec Stratocast compatible