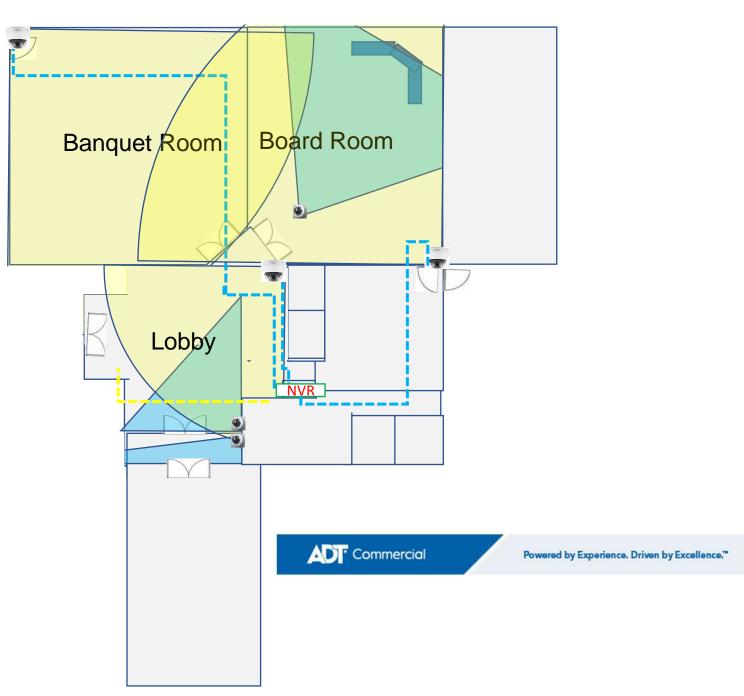

# INDOOR CAMERAS Add on Camera to view entrance of Board Room, lobby area and Banquet Room

- Yellow representants "New" Camera
- Blue representants "Existing" indoor Camera view
- □ Light Blue representants "Existing" indoor Camera view