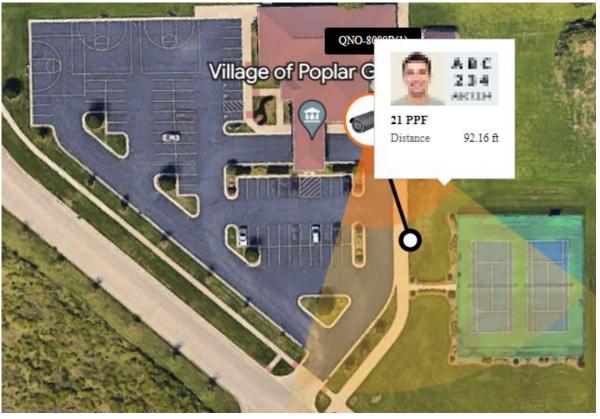

Add On
QNO-8080R
Bullet Camera
to View
Parking and
Tennis Courts

# QNO-8080R

#### 5 MP Network IR Bullet Camera with Motorized Varifocal Lens

- 5 Megapixel resolution
- 3.2~10mm (3.1x) motorized varifocal lens
- 30fps@all resolutions (H.265/H.264)
- H.265, H.264, MJPEG codec supported, Multiple streaming
- Day & Night (ICR), WDR (120dB)
- Defocus detection, Directional detection, Motion detection, Enter/Exit, Tampering, Virtual line
- micro SD (128GB) memory slot, PoE
- IR viewable length 25m, IP66, IK10
- Hallway view support
- Analog video out & simple focus for easy installation
- LDC support (Lens Distortion Correction)