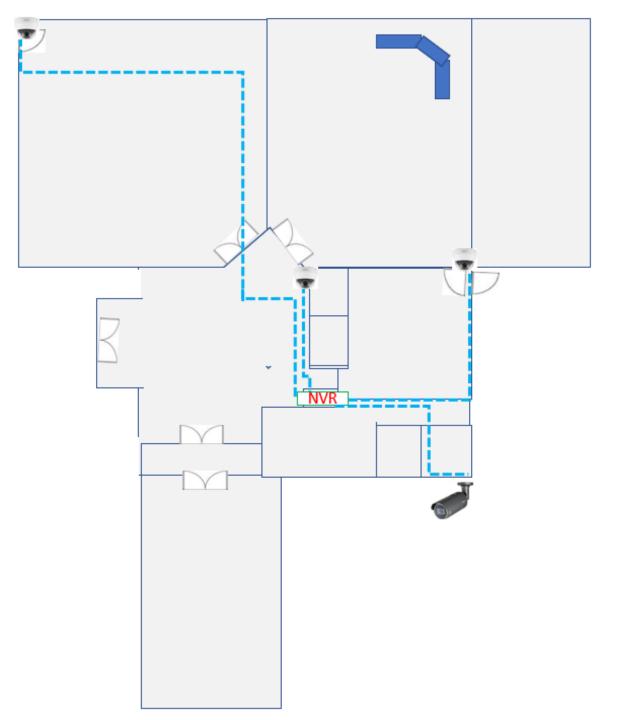

# Update Cameras and Replace NVR with 16 Channel

Add On
QNO-8080R
Bullet Camera
to View
Parking and
Tennis Courts