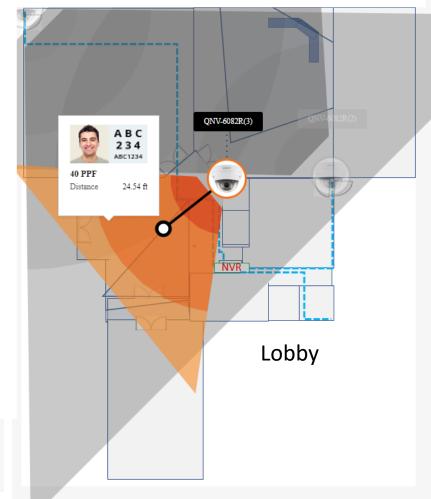

# INDOOR CAMERAS Add on Camera to view entrance of Board Room, lobby area and Banquet Room

- Yellow representants "New" Camera
- Blue representants "Existing" indoor Camera view
- □ Light Blue representants "Existing" indoor Camera view

# **INDOOR CAMERAS**

Motorized Lens with Microphones.

#### QND-6082R

- Day & Night (ICR), WDR (120dB)
   Defocus detection, Directional detection, Moti micro SD (128GB) memory slot, PoE / 12V DC
- . IR viewable length 20m

2mp Camera to save bandwidth and storage