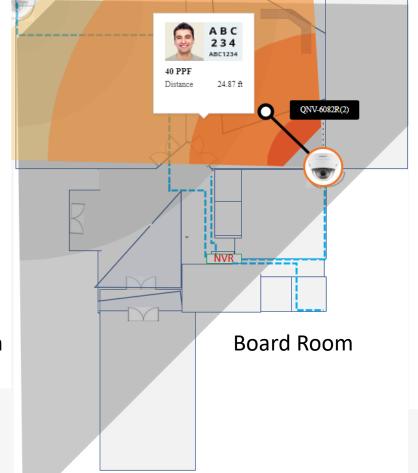

# INDOOR CAMERAS Add on Camera to view entrance of Board Room, lobby area and Banquet Room

- Yellow representants "New" Camera
- Blue representants "Existing" indoor Camera view
- □ Light Blue representants "Existing" indoor Camera view

# **INDOOR CAMERAS**

Motorized Lens with Microphones.

#### QND-6082R

- Day & Night (ICR), WDR (120dB)
   Defocus detection, Directional detection, Moti micro SD (128GB) memory slot, PoE / 12V DC
- . IR viewable length 20m

2mp Camera to save bandwidth and storage