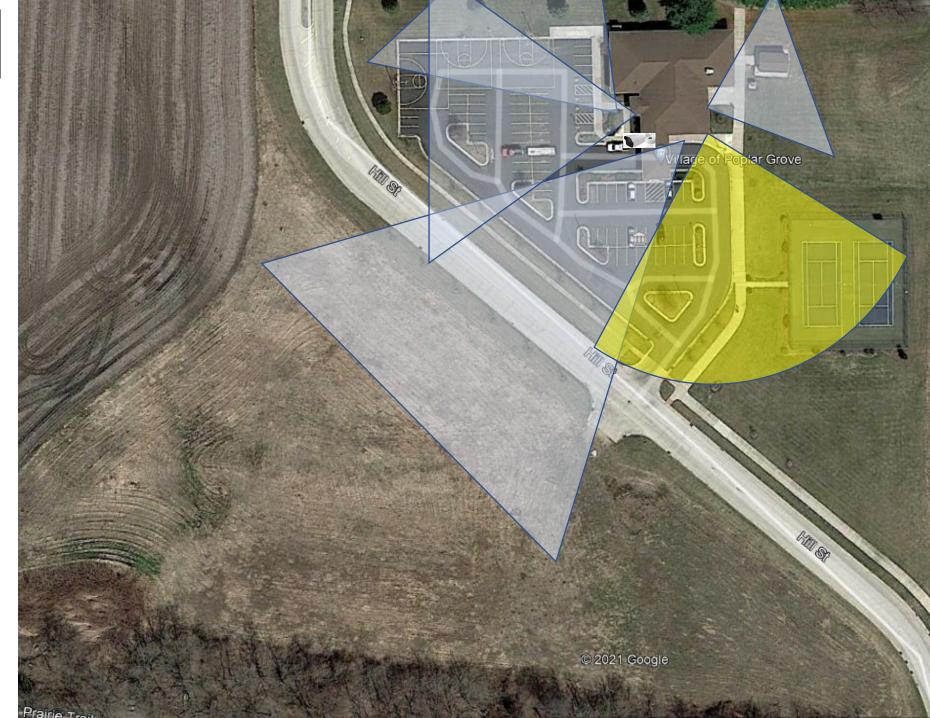

Add On
QNO-8080R
Bullet Camera
to View
Parking and
Tennis Courts

# QNO-8080R

#### 5 MP Network IR Bullet Camera with Motorized Varifocal Lens

- 5 Megapixel resolution
- 3.2~10mm (3.1x) motorized varifocal lens
- 30fps@all resolutions (H.265/H.264)
- H.265, H.264, MJPEG codec supported, Multiple streaming
- Day & Night (ICR), WDR (120dB)
- Defocus detection, Directional detection, Motion detection, Enter/Exit, Tampering, Virtual line
- micro SD (128GB) memory slot, PoE
- IR viewable length 25m, IP66, IK10
- Hallway view support
- Analog video out & simple focus for easy installation
- LDC support (Lens Distortion Correction)