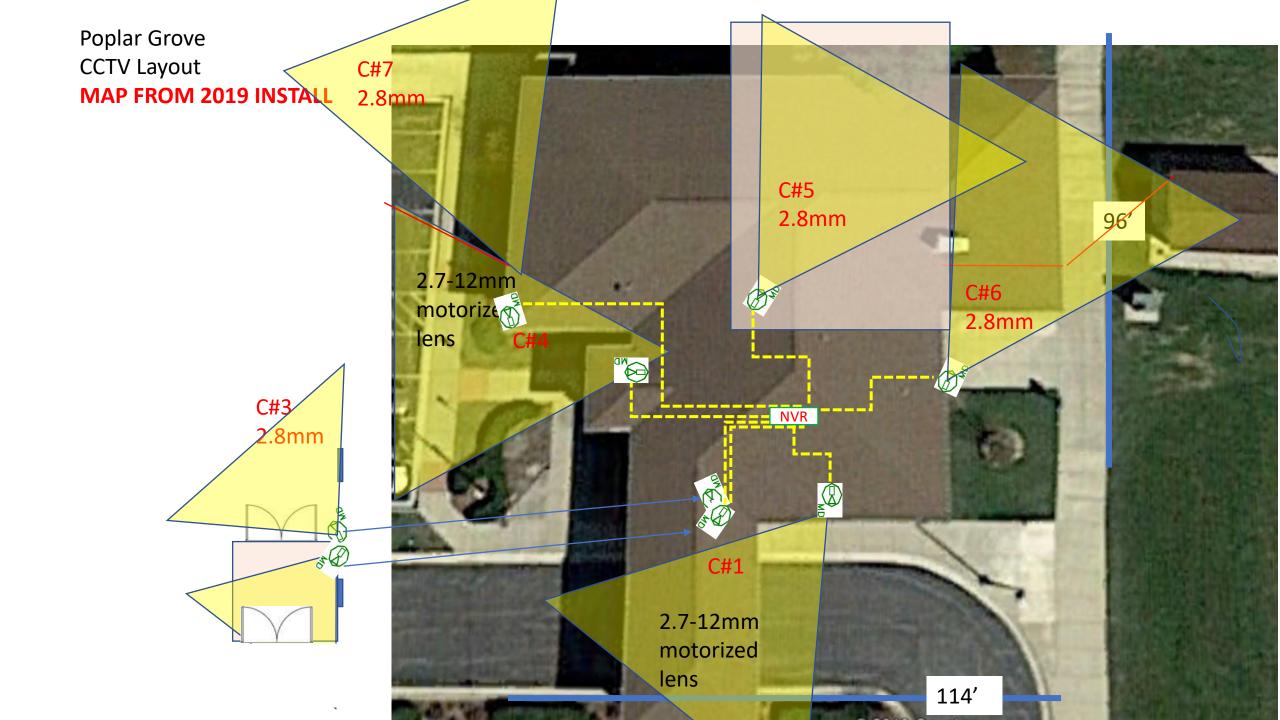

# INDOOR CAMERAS Add on Camera to view entrance of Board Room, lobby area and Banquet Room

- Yellow representants "New" Camera
- Blue representants "Existing" indoor Camera view
- □ Light Blue representants "Existing" indoor Camera view