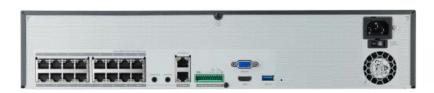

Model Total Name

Quantity

Scene

Channel 16

Bandwidth 46.54 Mb/s Storage 9.25 TB

Sub stream

# XRN-1620SB1

#### 16CH 4K 140Mbps H.265 PoE+ NVR

- Up to 16 channels, Supports up to 32 megapixel camera resolution
- 140Mbps network camera recording
- · Support 4K video out on HDMI monitor
- Support dual monitor HDMI/VGA video out
- H.265, H.264, MJPEG compression
- WiseStream support
- Maximum 4 internal HDDs (24TB)