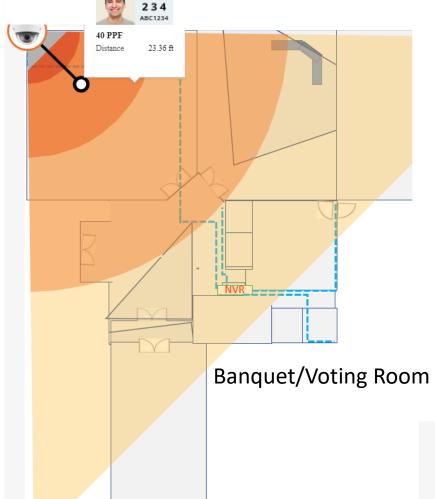

#### QND-6082R

- Day & Night (ICR), WDR (120dB)
   Defocus detection, Directional detection, Moti micro SD (128GB) memory slot, PoE / 12V DC
- . IR viewable length 20m

2mp Camera to save bandwidth and storage