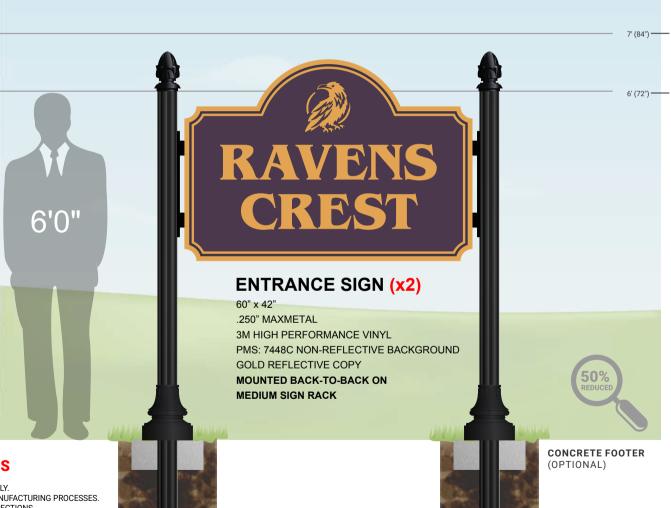

# **RAVENS CREST**

Order / Ouote #23730

24" POST BURIAL DEPTH RECOMMENDED

#### 4" x 8'-0" POLE (x2)

4" DIAMETER FLUTED POLE WALL THICKNESS: .125 **EXTRUDED ALUMINUM: ALLOY 6063** 

### FINIAL: FN-0104 (x2)

ACORN FINIAL FOR 4" OD POLE HEIGHT: 8.25" WIDTH: 5.50" CAST ALUMINUM: ALLOY 356

\* fastens with (3) 1/4-20 x 3/8" stainless steel set screws provided

## BASE: BS-04F (x2)

MINI-AMERICANA (1 pc.) FITS 4" OD POLE HEIGHT: 10.25" WIDTH: 9.00"

CAST ALUMINUM: ALLOY 356 \* fastens with (3) 1/4-20 x 3/8" stainless steel set screws provided

#### DOES NOT MEET MUTCD STANDARDS

THIS RENDERING IS AN APPROXIMATION FOR LAYOUT PURPOSES ONLY. THE ACTUAL PRODUCT AND COLOR MAY VARY SLIGHTLY DUE TO MANUFACTURING PROCESSES. NOTE: PLEASE REVIEW SHOP DRAWING CAREFULLY AND NOTE CORRECTIONS. AUTHORIZED SIGNATURE AND DATE REQUIRED TO BEGIN MANUFACTURING PROCESS.

CUSTOMER IS FULLY RESPONSIBLE FOR ENSURING ALL STANDARDS ARE MET WITHIN THEIR CITY/TOWNSHIP.