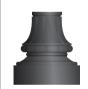

## BASE: BS-04F (x2)

MINI-AMERICANA (1 pc.) FITS 4" OD POLE HEIGHT: 10.25" WIDTH: 9.00"

CAST ALUMINUM: ALLOY 356 \* fastens with (3) 1/4-20 x 3/8" stainless steel set screws provided