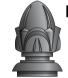

### FINIAL: FN-0104 (x2)

ACORN FINIAL FOR 4" OD POLE HEIGHT: 8.25" WIDTH: 5.50" CAST ALUMINUM: ALLOY 356

\* fastens with (3) 1/4-20 x 3/8" stainless steel set screws provided