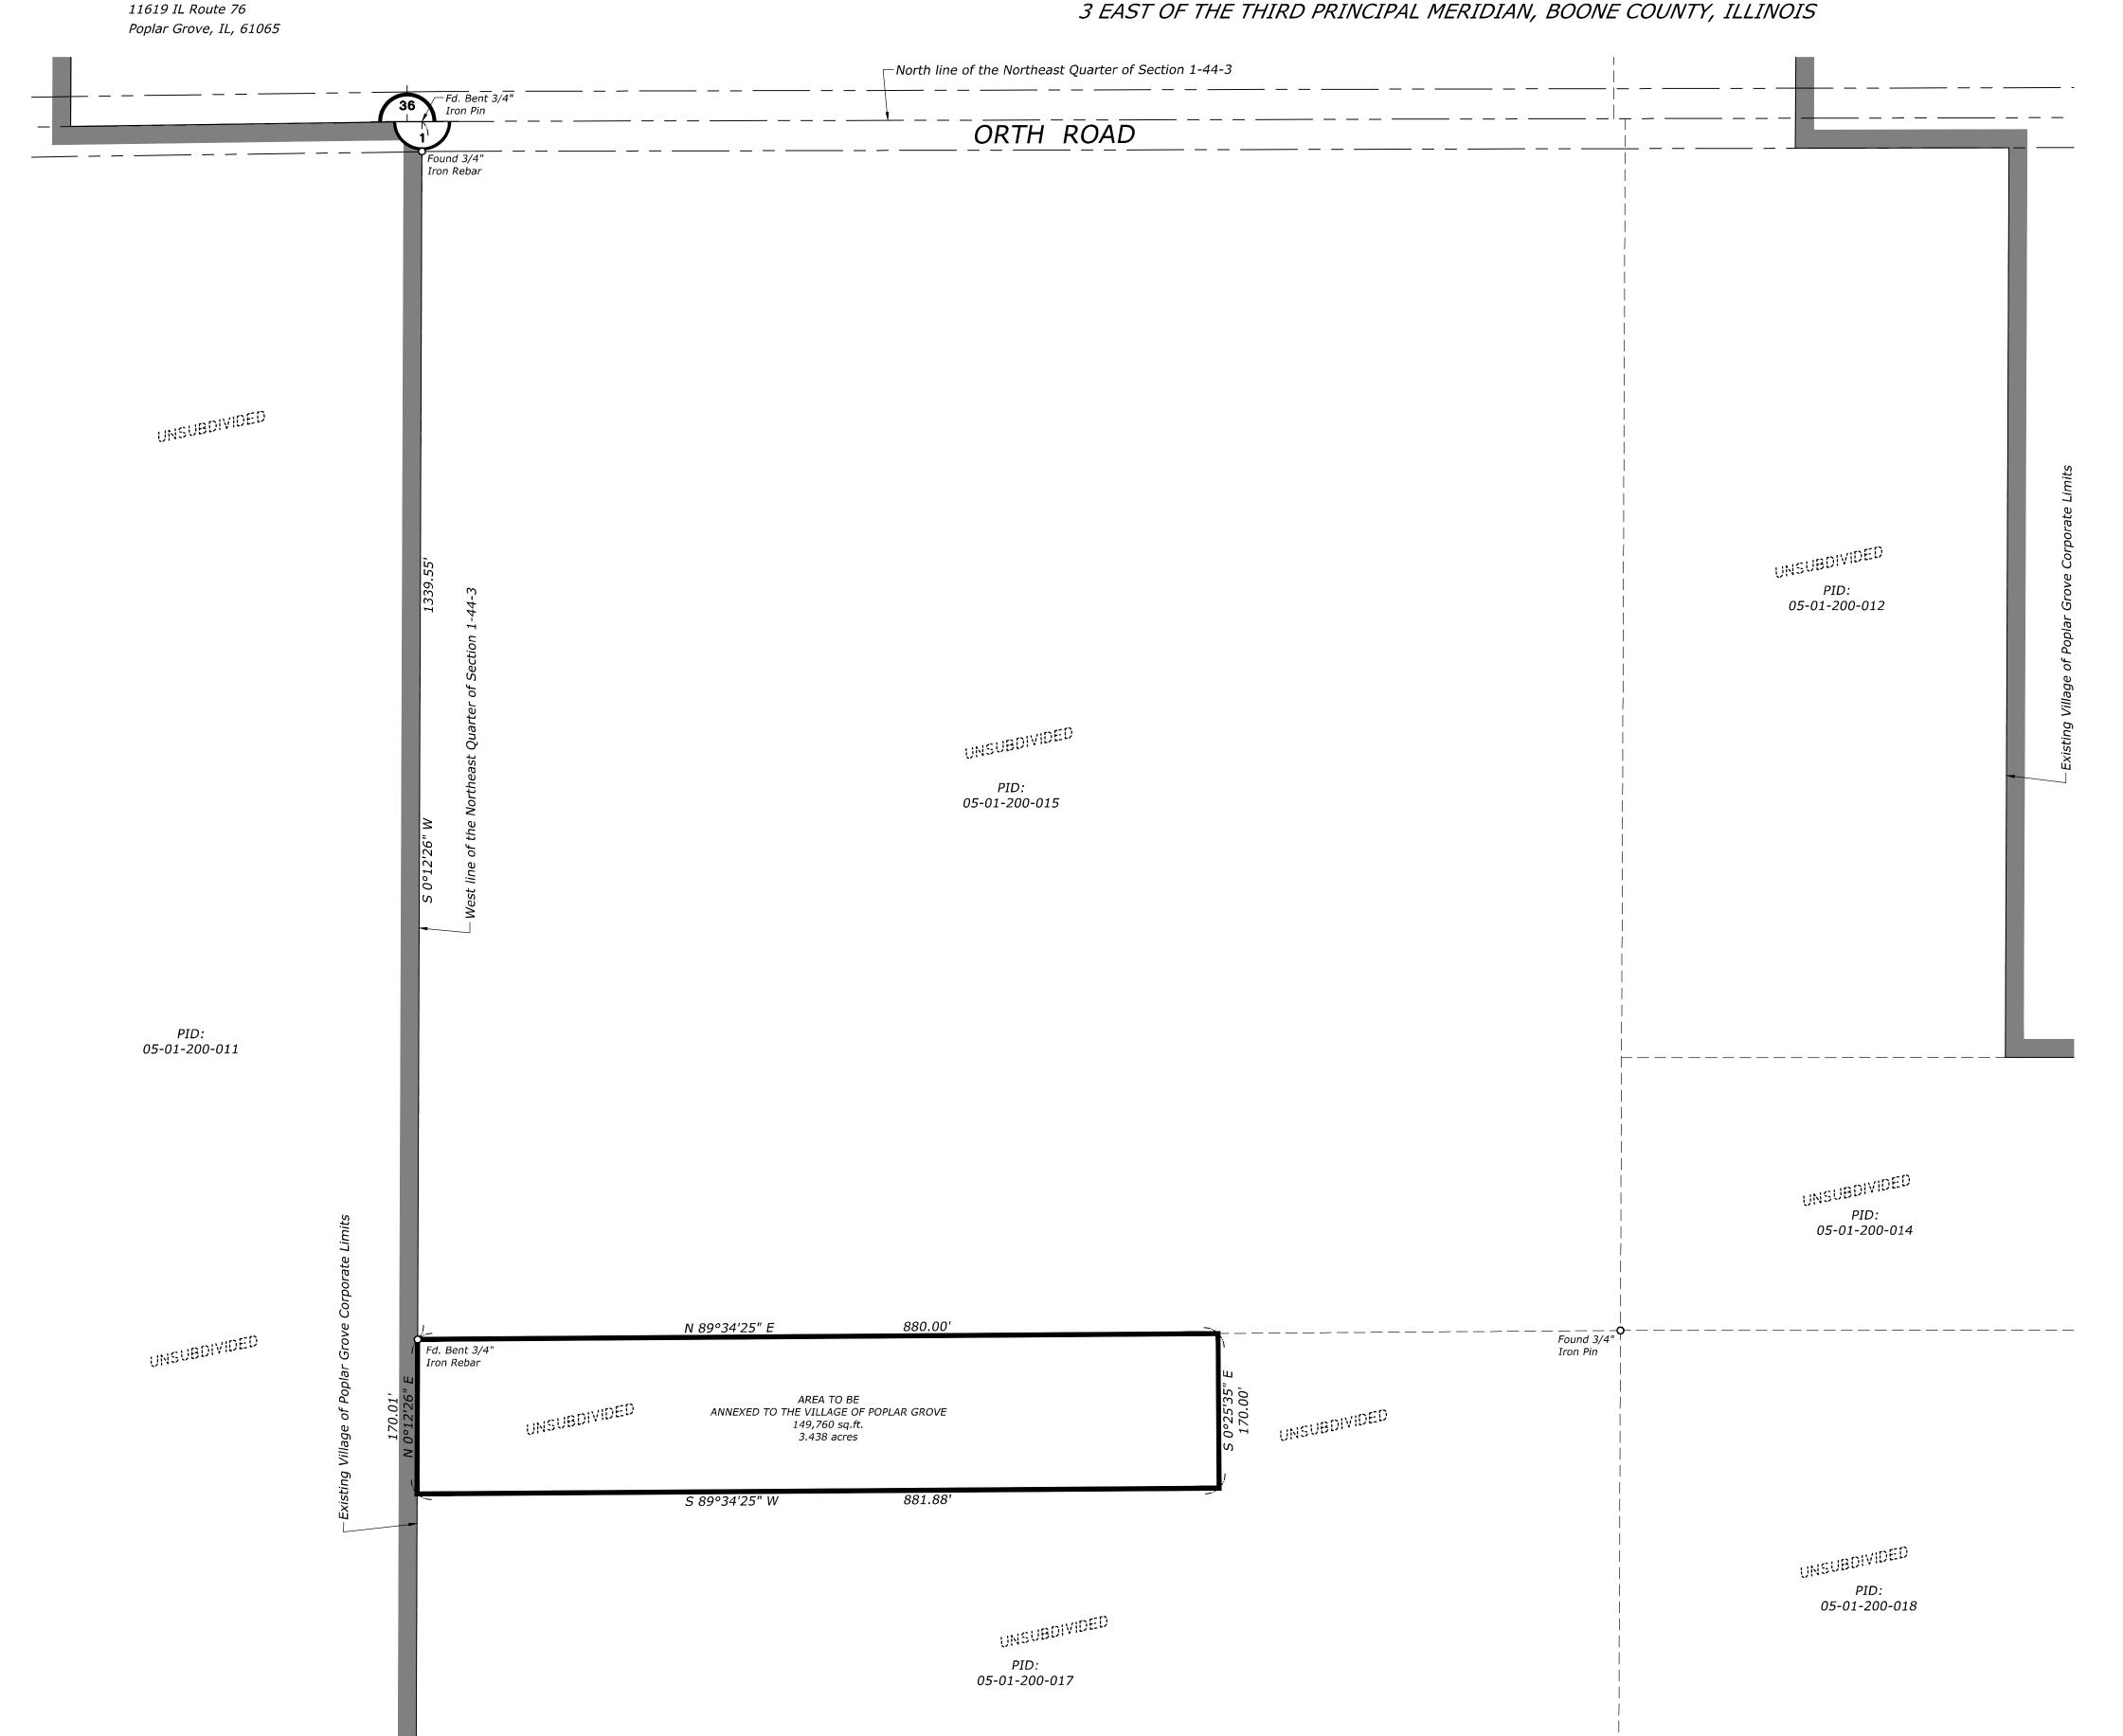

## Land to be Annexed

A parcel of land being part of the Northeast Quarter of Section 1, Township 44 North, Range 3 East of the Third Principal Meridian, Boone County, Illinois, described as follows:

Commencing at the Northwest corner of the Northeast Quarter of said Section 1; thence South 0 degrees 12 minutes 26 seconds West along the West line of the Northeast Quarter of said Section 1, a distance of 1339.55 feet to the Northwest corner of the premises conveyed by Sue Ann Schuman as to an undivided 49.52% interest, Virginia Ann Summercamp and Lynn Ann Schuman as Trustees under the 2006 Sue Ann Schuman Trust as to an undivided 50.48% interest to Bel Air Estates, Ltd. by Warranty Deed recorded January 11, 2021 as Document No. 2021R00289 in the Recorder's Office of Boone County, Illinois, said point being the Point of Beginning for the hereinafter described parcel of land; thence North 89 degrees 34 minutes 25 seconds East along the North line of said premises so conveyed, a distance of 880.00 feet; thence South 0 degrees 25 minutes 35 seconds East, perpendicular to the last described course, a distance of 170.00 feet to a line being 170.00 feet perpendicularly distant South of the North line of said premises so conveyed; thence South 89 degrees 34 minutes 25 seconds West along a line being 170.00 feet perpendicularly distant South of and parallel with the North line of said premises so conveyed, a distance of 881.88 feet to a point in the East line of said premises; thence North 0 degrees 12 minutes 26 seconds East along the East line of said premises so conveyed, a distance of 170.01 feet to the Point of Beginning containing 149,760 square feet, 3.438 acres, more or less, all being situated in the County of Boone and the State of