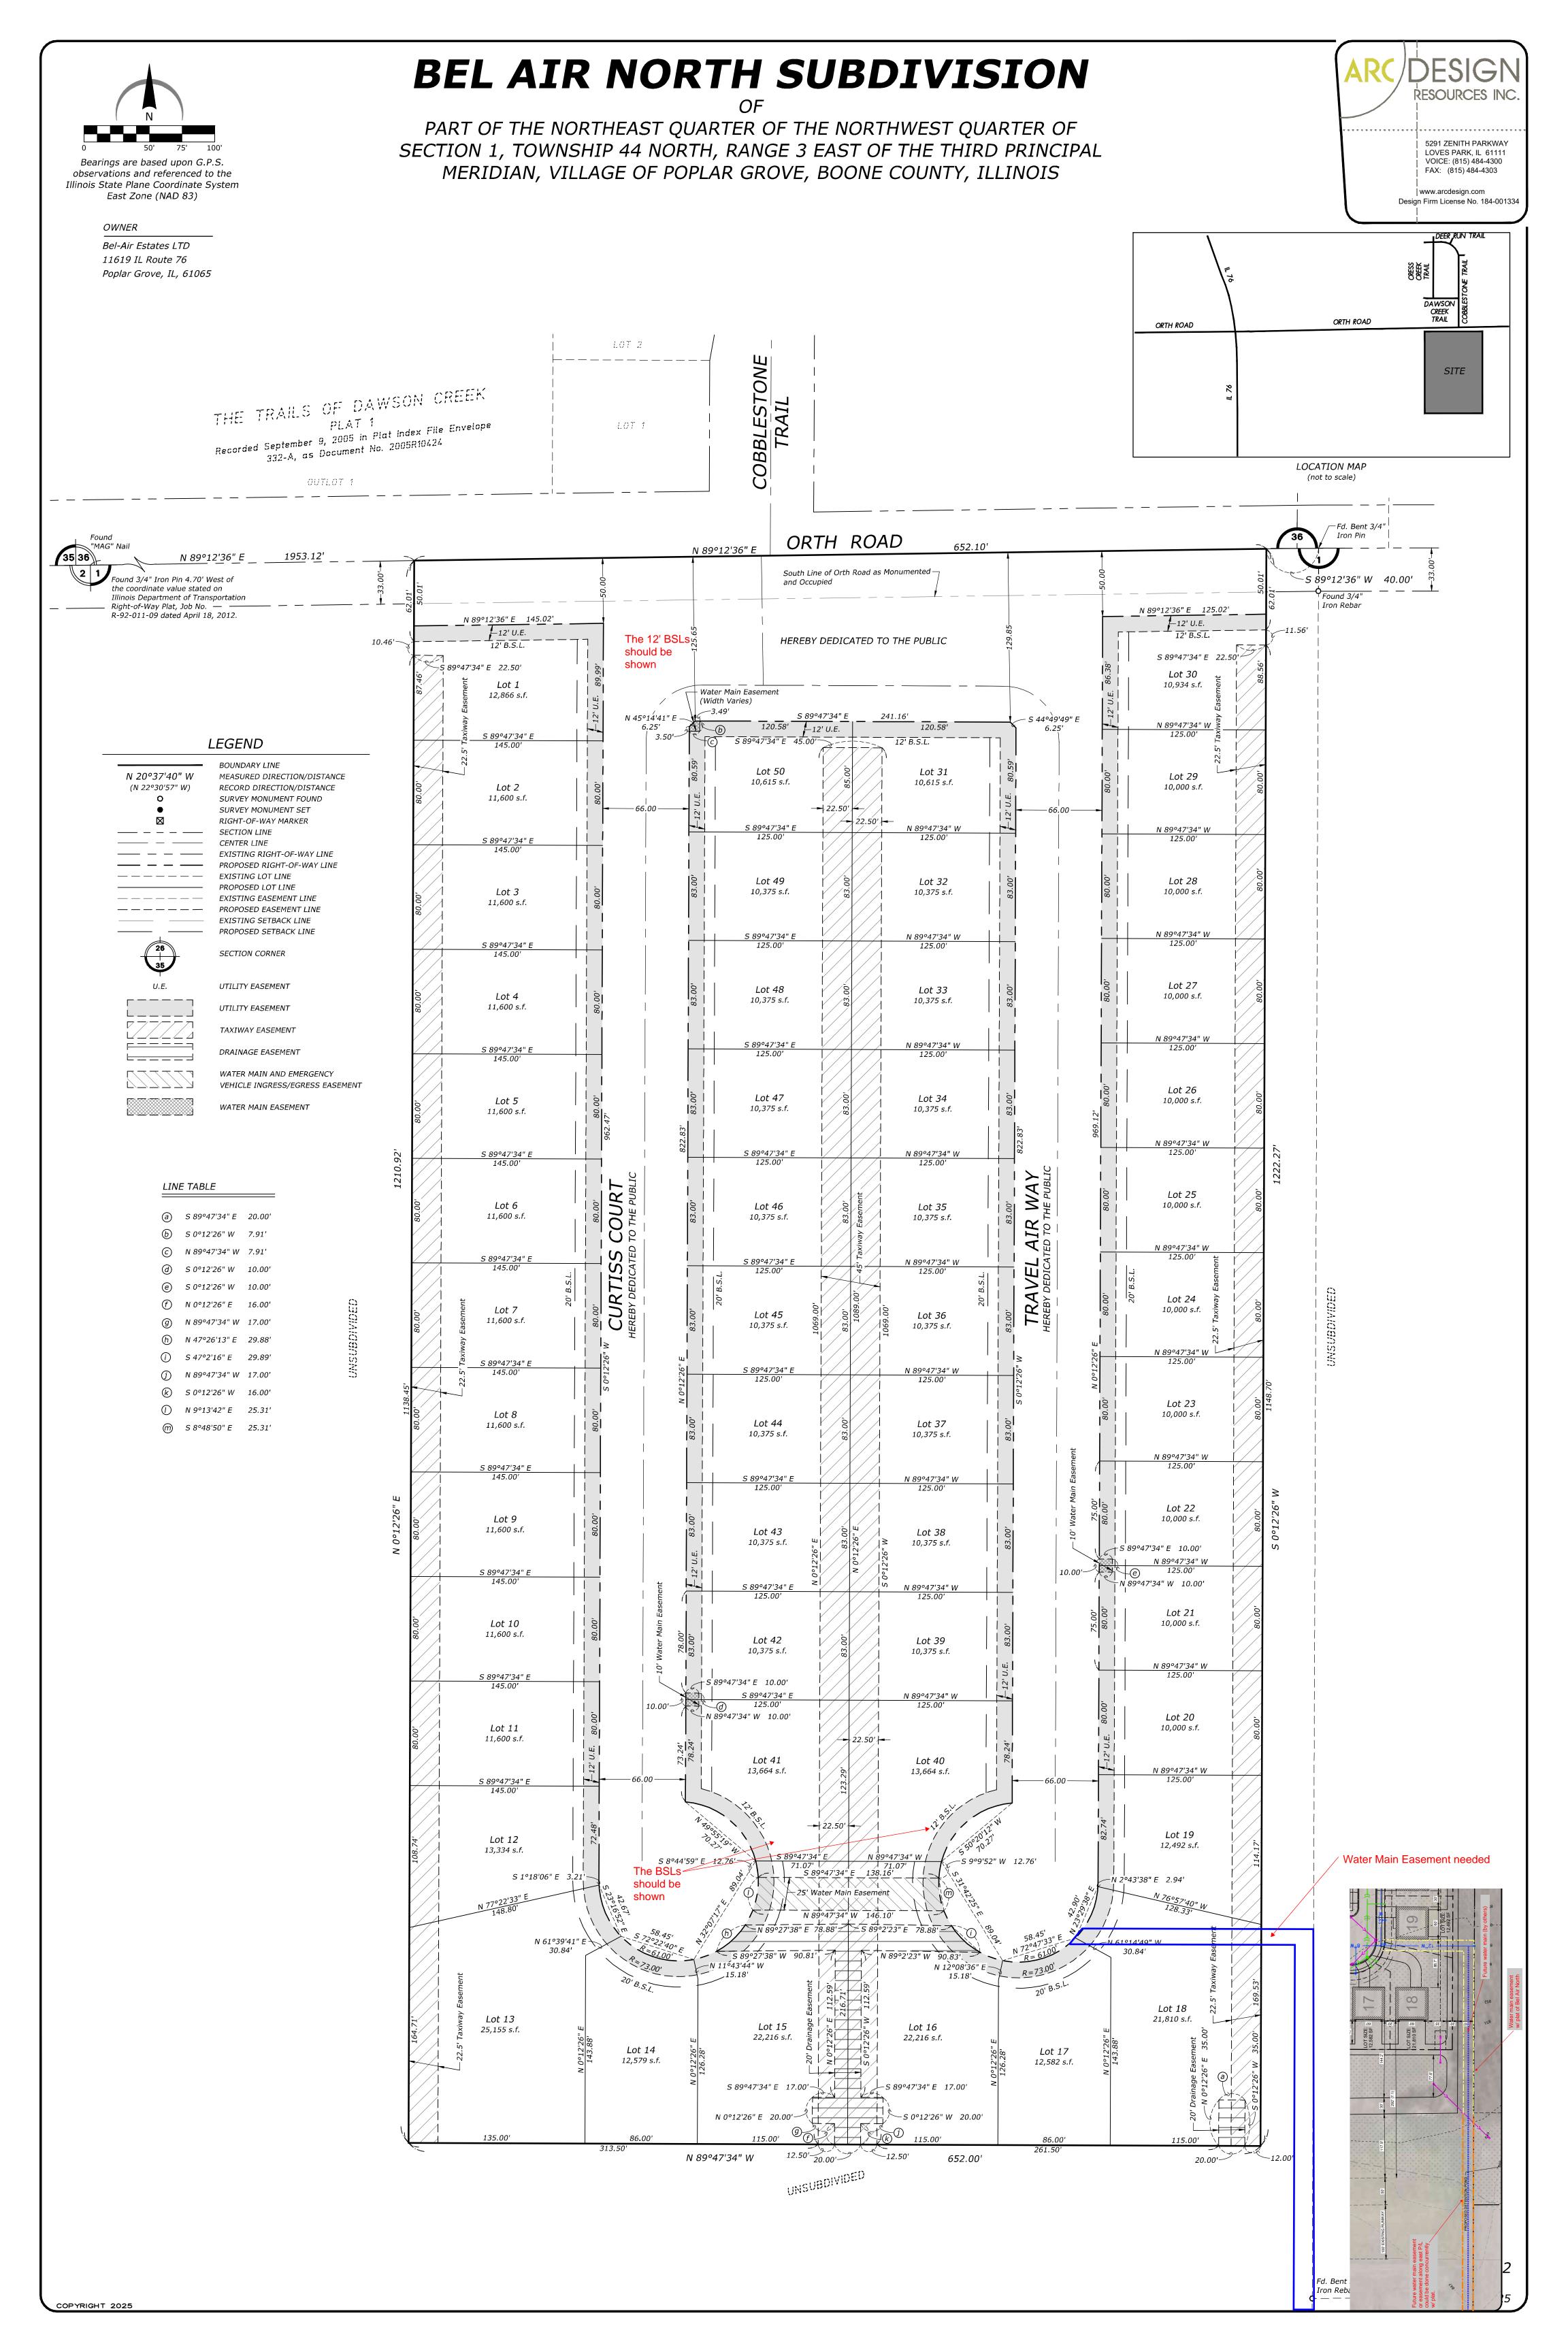

# Final Plat of Bel Air North Subdivision

- A preliminary plat is required by code. The Developer has provided preliminary layout drawings, and since the subdivision is being completed through the PUD process we recommend that the requirement for a preliminary plat be waived as it offers little value to either the Developer or the Village.
- The maintenance responsibilities for the detention facility should be clearly identified. We assume that the owner of the property will be responsible for the maintenance of the pond.
- The code requires a soils investigation to be completed by the Boone County Soil and Water Conservation District. The procedures outlined by code are geared towards evaluation necessary for private sanitary sewer facilities (i.e., septic systems), and determinations if hydric soils exist, or if conditions are conducive to hydric soil formation. We don't want to discount the importance of these types of tests, but this subdivision will be serviced by public sewer so we think that the testing outlined by code should be eliminated, and in its place we suggest that the Village require a geotechnical report appropriate for the proposed improvements be conducted in its place. We do think it is important to obtain soil data at or below the proposed building foundations, and data should be provided for the deepest utility (most likely sanitary sewer).
- Section 9-3-2 (C) requires an NRI to be filed with the Village. We recall that an NRI was
  completed at or about the time that the property was rezoned or shortly before. Nothing on or
  surrounding the property has substantially changed since the time that the hangars along Orth
  Road were constructed. If there was an NRI completed in the past 10 years, we think it could be
  used to satisfy the code requirement.
- Water main easements need to be added to the plat. See attached red line drawing.
- There is a 20' front building setback line proposed for most of the lots. There are no sidewalks
  planned for the subdivision so any vehicles parked in the driveway will not block sidewalks. The
  Village should be aware that there is roughly 35' +/- between the back of curb and building
  setback line which is not enough room to stack vehicles two deep on most lots.

- Lots 40 and 41 have 12' front building set back lines proposed which appear to be necessary due to the cul-de-sac. The driveways for these lots are not impacted by the smaller BSL, however the BSL should be shown on the plat.
- Section 9-4-2 (N) limits the length of cul-de-sacs to 600'. A variance is needed for the length of
  the proposed cul-de-sacs. We want to note that the driveways and front yards for lots 12-19
  will be heavily impacted by snow removal operations and we strongly recommend that the
  buyers of these properties understand that there will be considerable snow that will be stored
  at the end of the cul-de-sac.
- Section 9-4-5 (B) limits the block length to 1,000'. Again, a variance is needed as technically the block length exceeds the limit prescribed by code.

# <u>Plans</u>

- Section 9-5-9 of the code requires sidewalks, and a variance to this section of code is needed as the subdivision does not have sidewalks.
- Section 9-5-8 and section 9-6-9 has requirements for street lighting. We didn't see references to street lighting in the plan set. We do recommend that a light be placed at the Cobblestone/Orth intersection.
- The thru lanes of the Orth Road/Cobblestone Trail should align with each other. There isn't enough of Cobblestone Trail shown on the plans to determine if the thru lanes align. The alignment should be a condition outlined in the PUD.

#### **Zoning Map Amendment & Request for Code Variations**

It should be noted that the Developer is making improvements in lieu of providing sidewalks and park space. Specifically, the water main along Travel Air Way will be upsized from 8" to 12", and the water main will be extended to the east property line of the tract. The Developer has also agreed to provide a water main easement along the east property line of PIN number 05-01-100, the north side of PIN number 05-01-300-14 and the west side of PIN number 05-01-400-10. These water main easements will allow for the connection of the Village's west water distribution system with the south distribution system. Once connected, the south system will have a reliable, redundant source of supply from the west system. We recommend that the easement documents be developed and executed concurrently with the construction of the improvements in Bel Air North, and that the documents be recorded as a condition of final acceptance of the subdivision improvements of Bel Air North. Finally, it should be recognized that, unless development occurs requiring a water main extension, the Village will be responsible for the construction of the future main improvements south of Bel Air North subdivision. For the record, it is our opinion that that upsizing improvements and easements are of benefit to the Village and the Village should waive the sidewalk/park space requirements in lieu of the water main/easement.