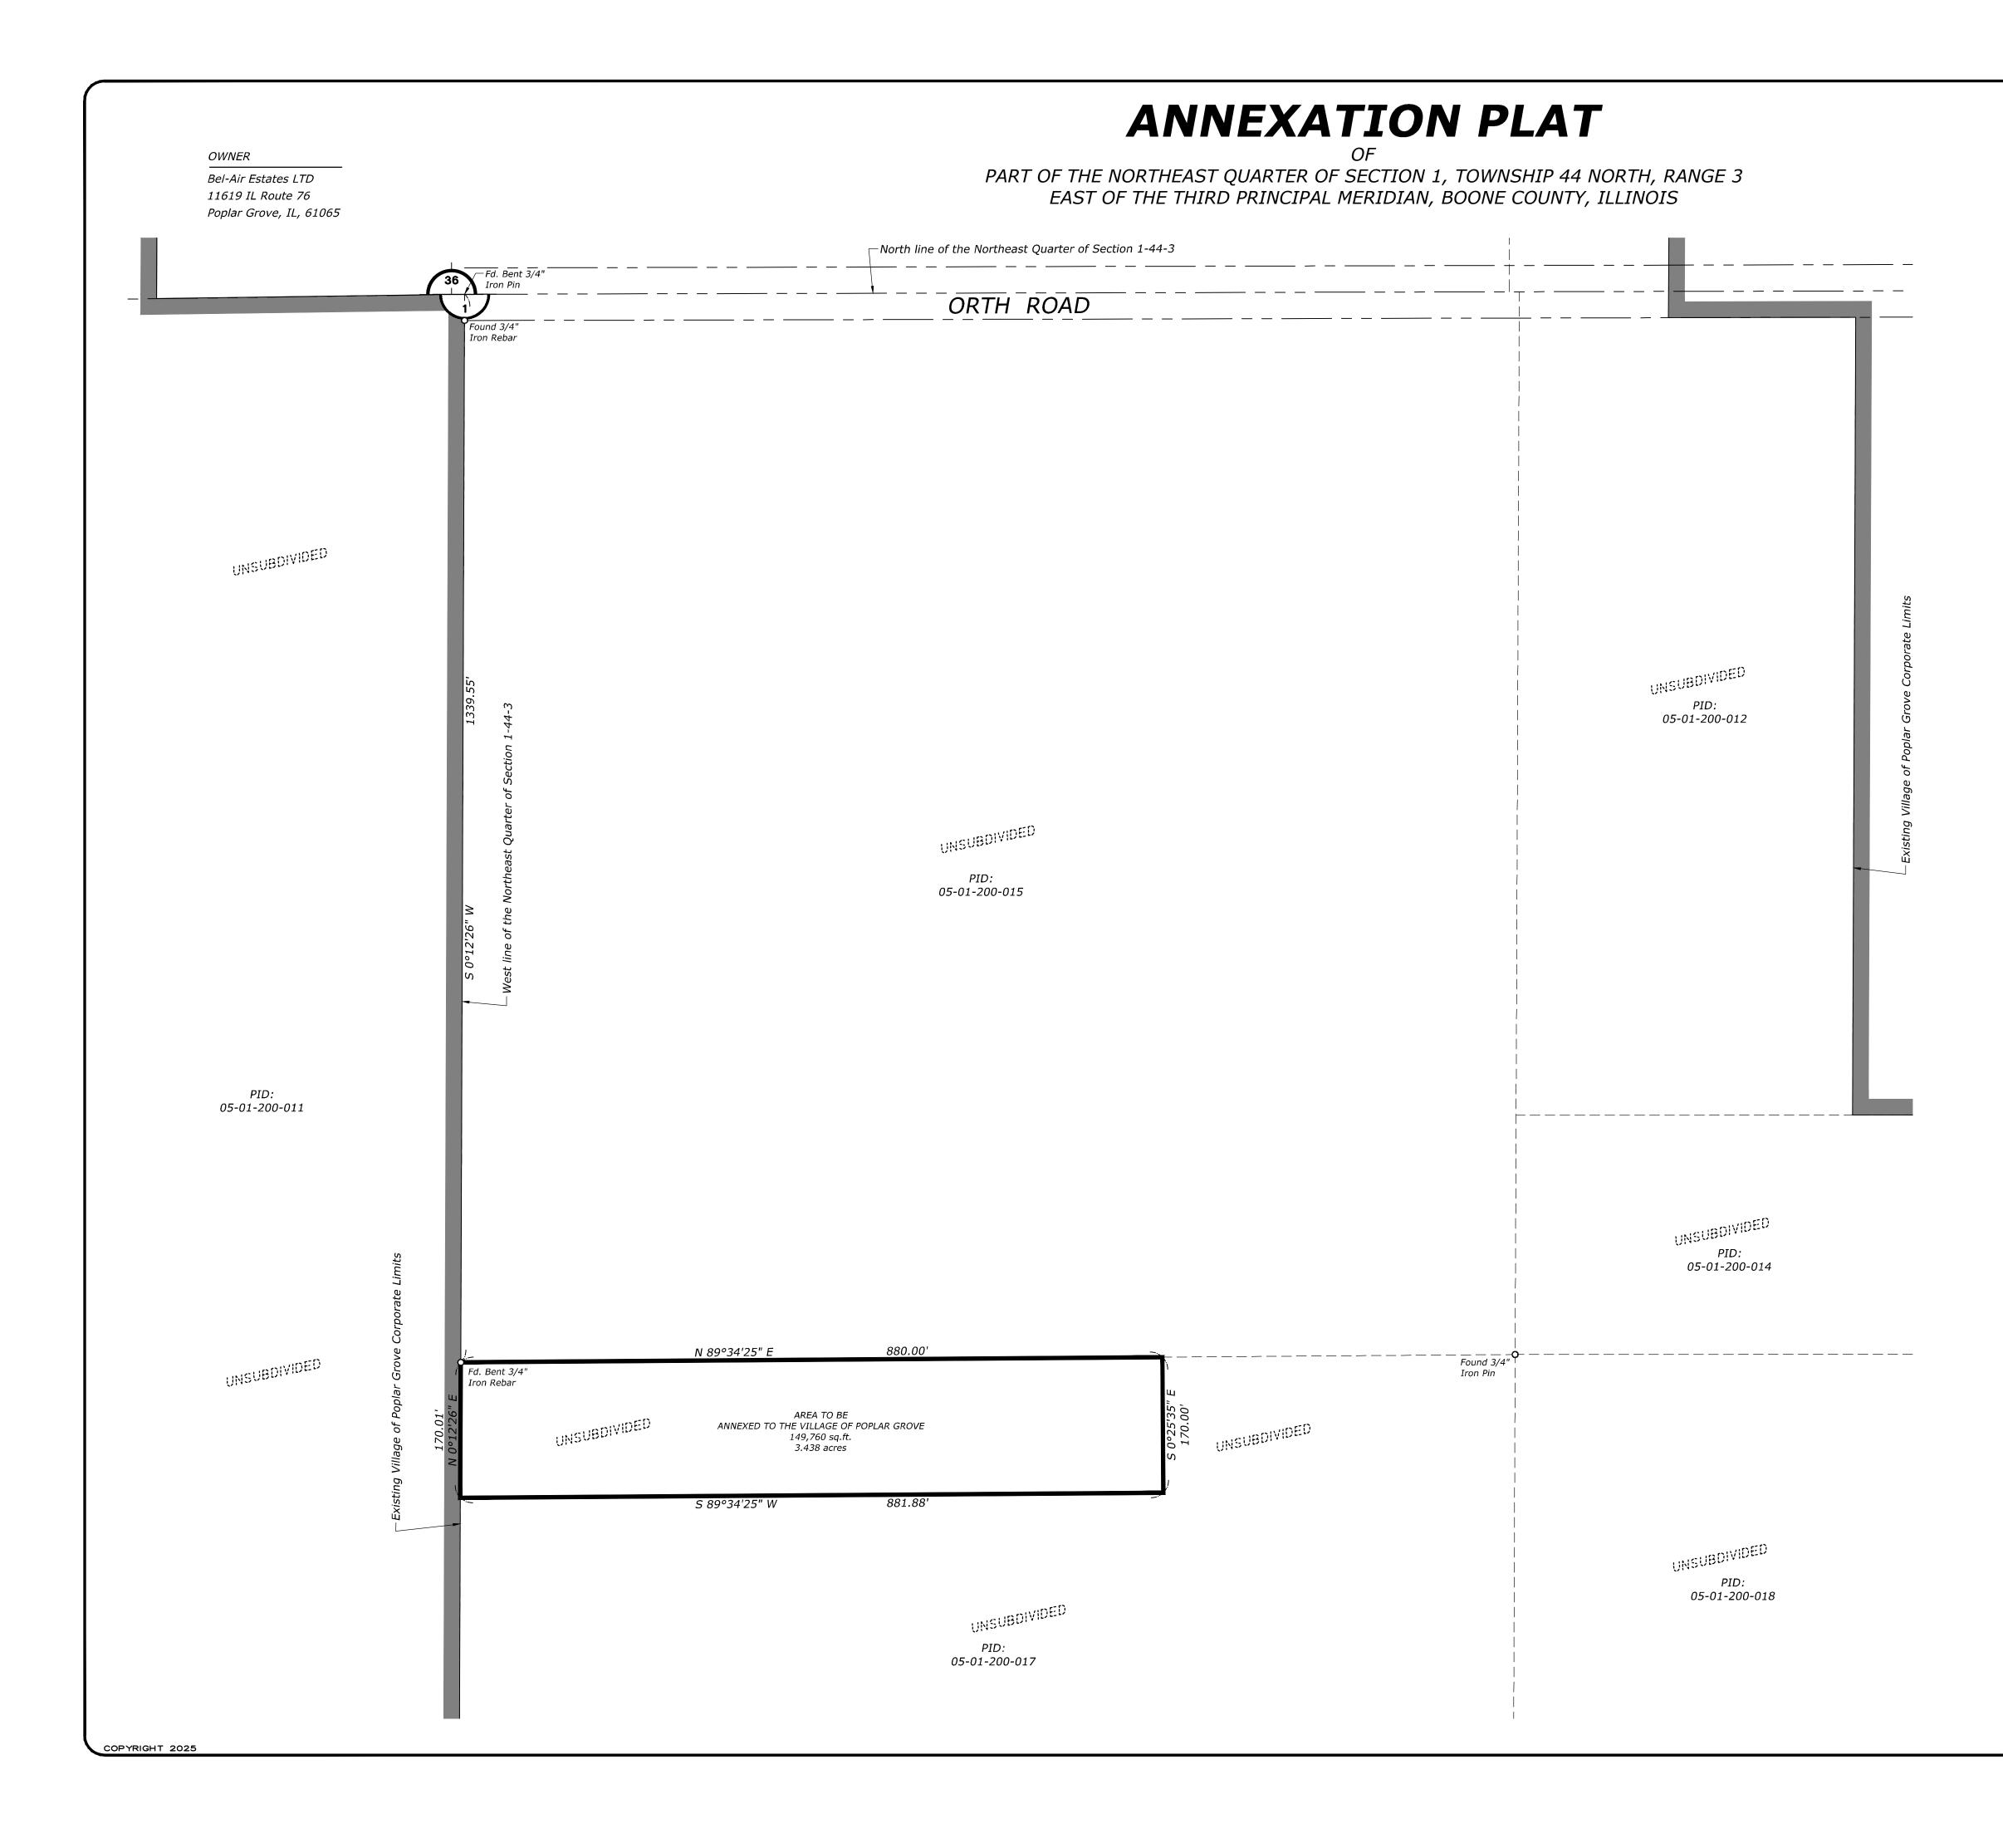

Land to be Annexed

A parcel of land being part of the Northeast Quarter of Section 1, Township 44 North, Range 3 East of the Third Principal Meridian, Boone County, Illinois, described as follows:

Commencing at the Northwest corner of the Northeast Quarter of said Section 1; thence South 0 degrees 12 minutes 26 seconds West along the West line of the Northeast Quarter of said Section 1, a distance of 1339.55 feet to the Northwest corner of the premises conveyed by Sue Ann Schuman as to an undivided 49.52% interest, Virginia Ann Summercamp and Lynn Ann Schuman as Trustees under the 2006 Sue Ann Schuman Trust as to an undivided 50.48% interest to Bel Air Estates, Ltd. by Warranty Deed recorded January 11, 2021 as Document No. 2021R00289 in the Recorder's Office of Boone County, Illinois, said point being the Point of Beginning for the hereinafter described parcel of land; thence North 89 degrees 34 minutes 25 seconds East along the North line of said premises so conveyed, a distance of 880.00 feet; thence South 0 degrees 25 minutes 35 seconds East, perpendicular to the last described course, a distance of 170.00 feet to a line being 170.00 feet perpendicularly distant South of the North line of said premises so conveyed; thence South 89 degrees 34 minutes 25 seconds West along a line being 170.00 feet perpendicularly distant South of and parallel with the North line of said premises so conveyed, a distance of 881.88 feet to a point in the East line of said premises; thence North 0 degrees 12 minutes 26 seconds East along the East line of said premises so conveyed, a distance of 170.01 feet to the Point of Beginning containing 149,760 square feet, 3.438 acres, more or less, all being situated in the County of Boone and the State of Illinois.