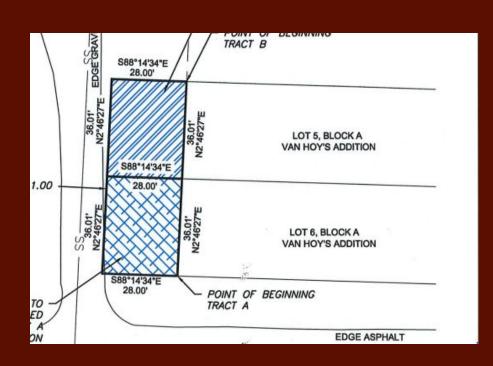

## **Application**

Request: Partial vacation of Sherman St. Right of Way.

Applicant: Blue Cedar Residential Group

Location: Lots 5 & 6 of Van Hoys

Addition (125 S. Front St.)

## **Background Information**

Original Plat: Van Hoys Addition 1912

79 Ft Right of Way for Sherman Street

Request: Vacation of 28 Feet of the Right of Way, 51 ft will remain.

<u>Current Condition:</u> Green space and 90 feet of alleyway maintained by the City.