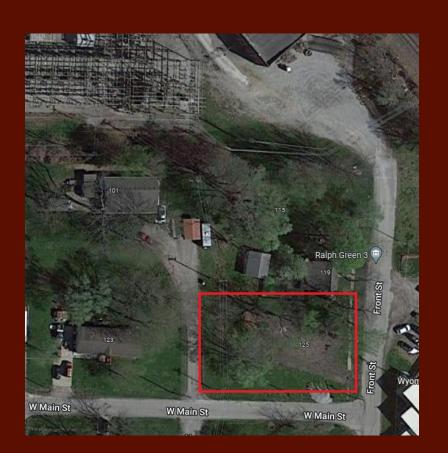

## **Application**

Request: Partial vacation of Sherman St. Right of Way.

Applicant: Blue Cedar Residential Group

Location: Lots 5 & 6 of Van Hoys

Addition (125 S. Front St.)

## **Background Information**

Original Plat: Van Hoys Addition 1912

79 Ft Right of Way for Sherman Street

Request: Vacation of 28 Feet of the Right of Way, 51 ft will remain.

<u>Current Condition:</u> Green space and 90 feet of alleyway maintained by the City.