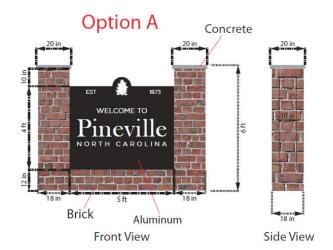

# **STAFF COMMENT:**

See below initial concepts. Option A is the preferred, based off prior discussion and council direction with the center pine tree graphic. I would recommend the panel be the Pineville green, more decorative brick detail, and column tops. We are looking at illumination as well, such as backlit letters or gooseneck down lighting.