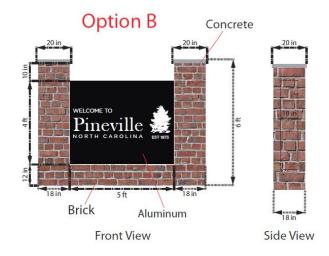

# **STAFF COMMENT:**

See below initial concepts. Option A is the preferred, based off prior discussion and council direction with the center pine tree graphic. I would recommend the panel be the Pineville green, more decorative brick detail, and column tops. We are looking at illumination as well, such as backlit letters or gooseneck down lighting.