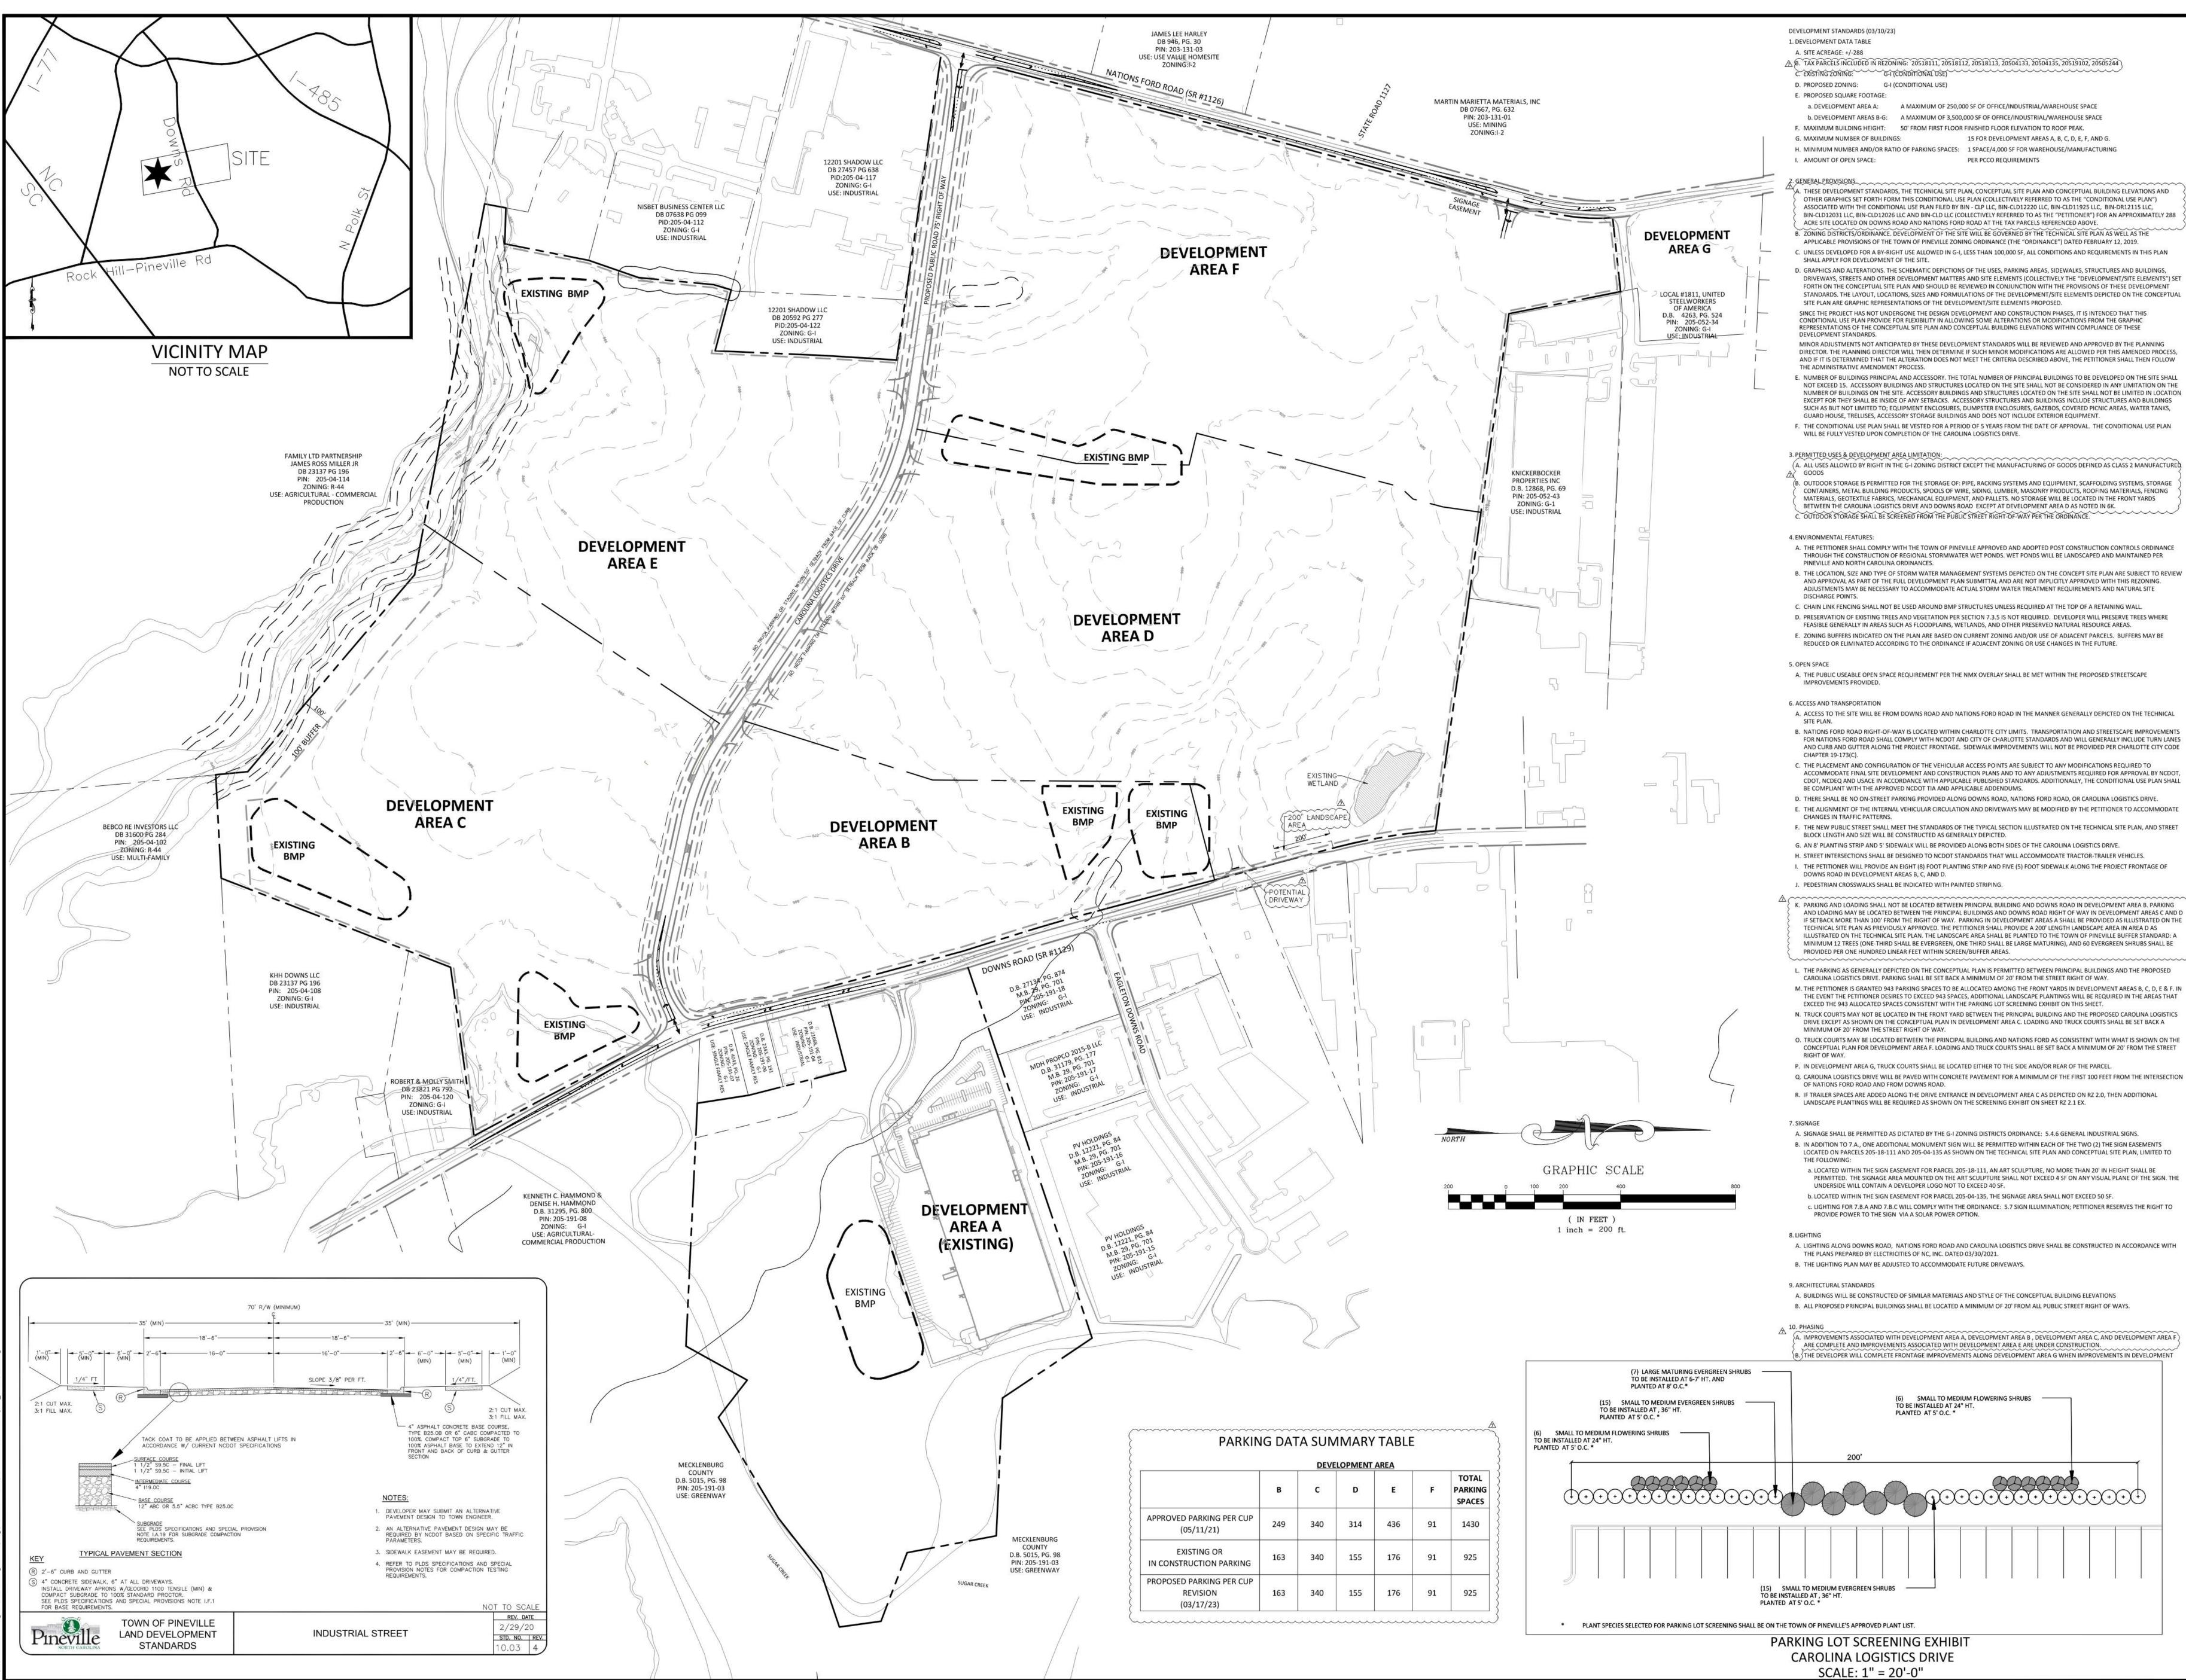

## 1. \* 100' STORAGE MAY BE USED FOR NOTED LEFT TURN LANE ON NATIONS FORD ROAD IF THE TURN LANE IS NOT USED FOR A TRUCK

2. ROADWAY IMPROVEMENTS, INTERSECTION LOCATIONS, ETC. ARE SUBJECT TO APPROVAL BY PERMITTING AUTHORITIES.