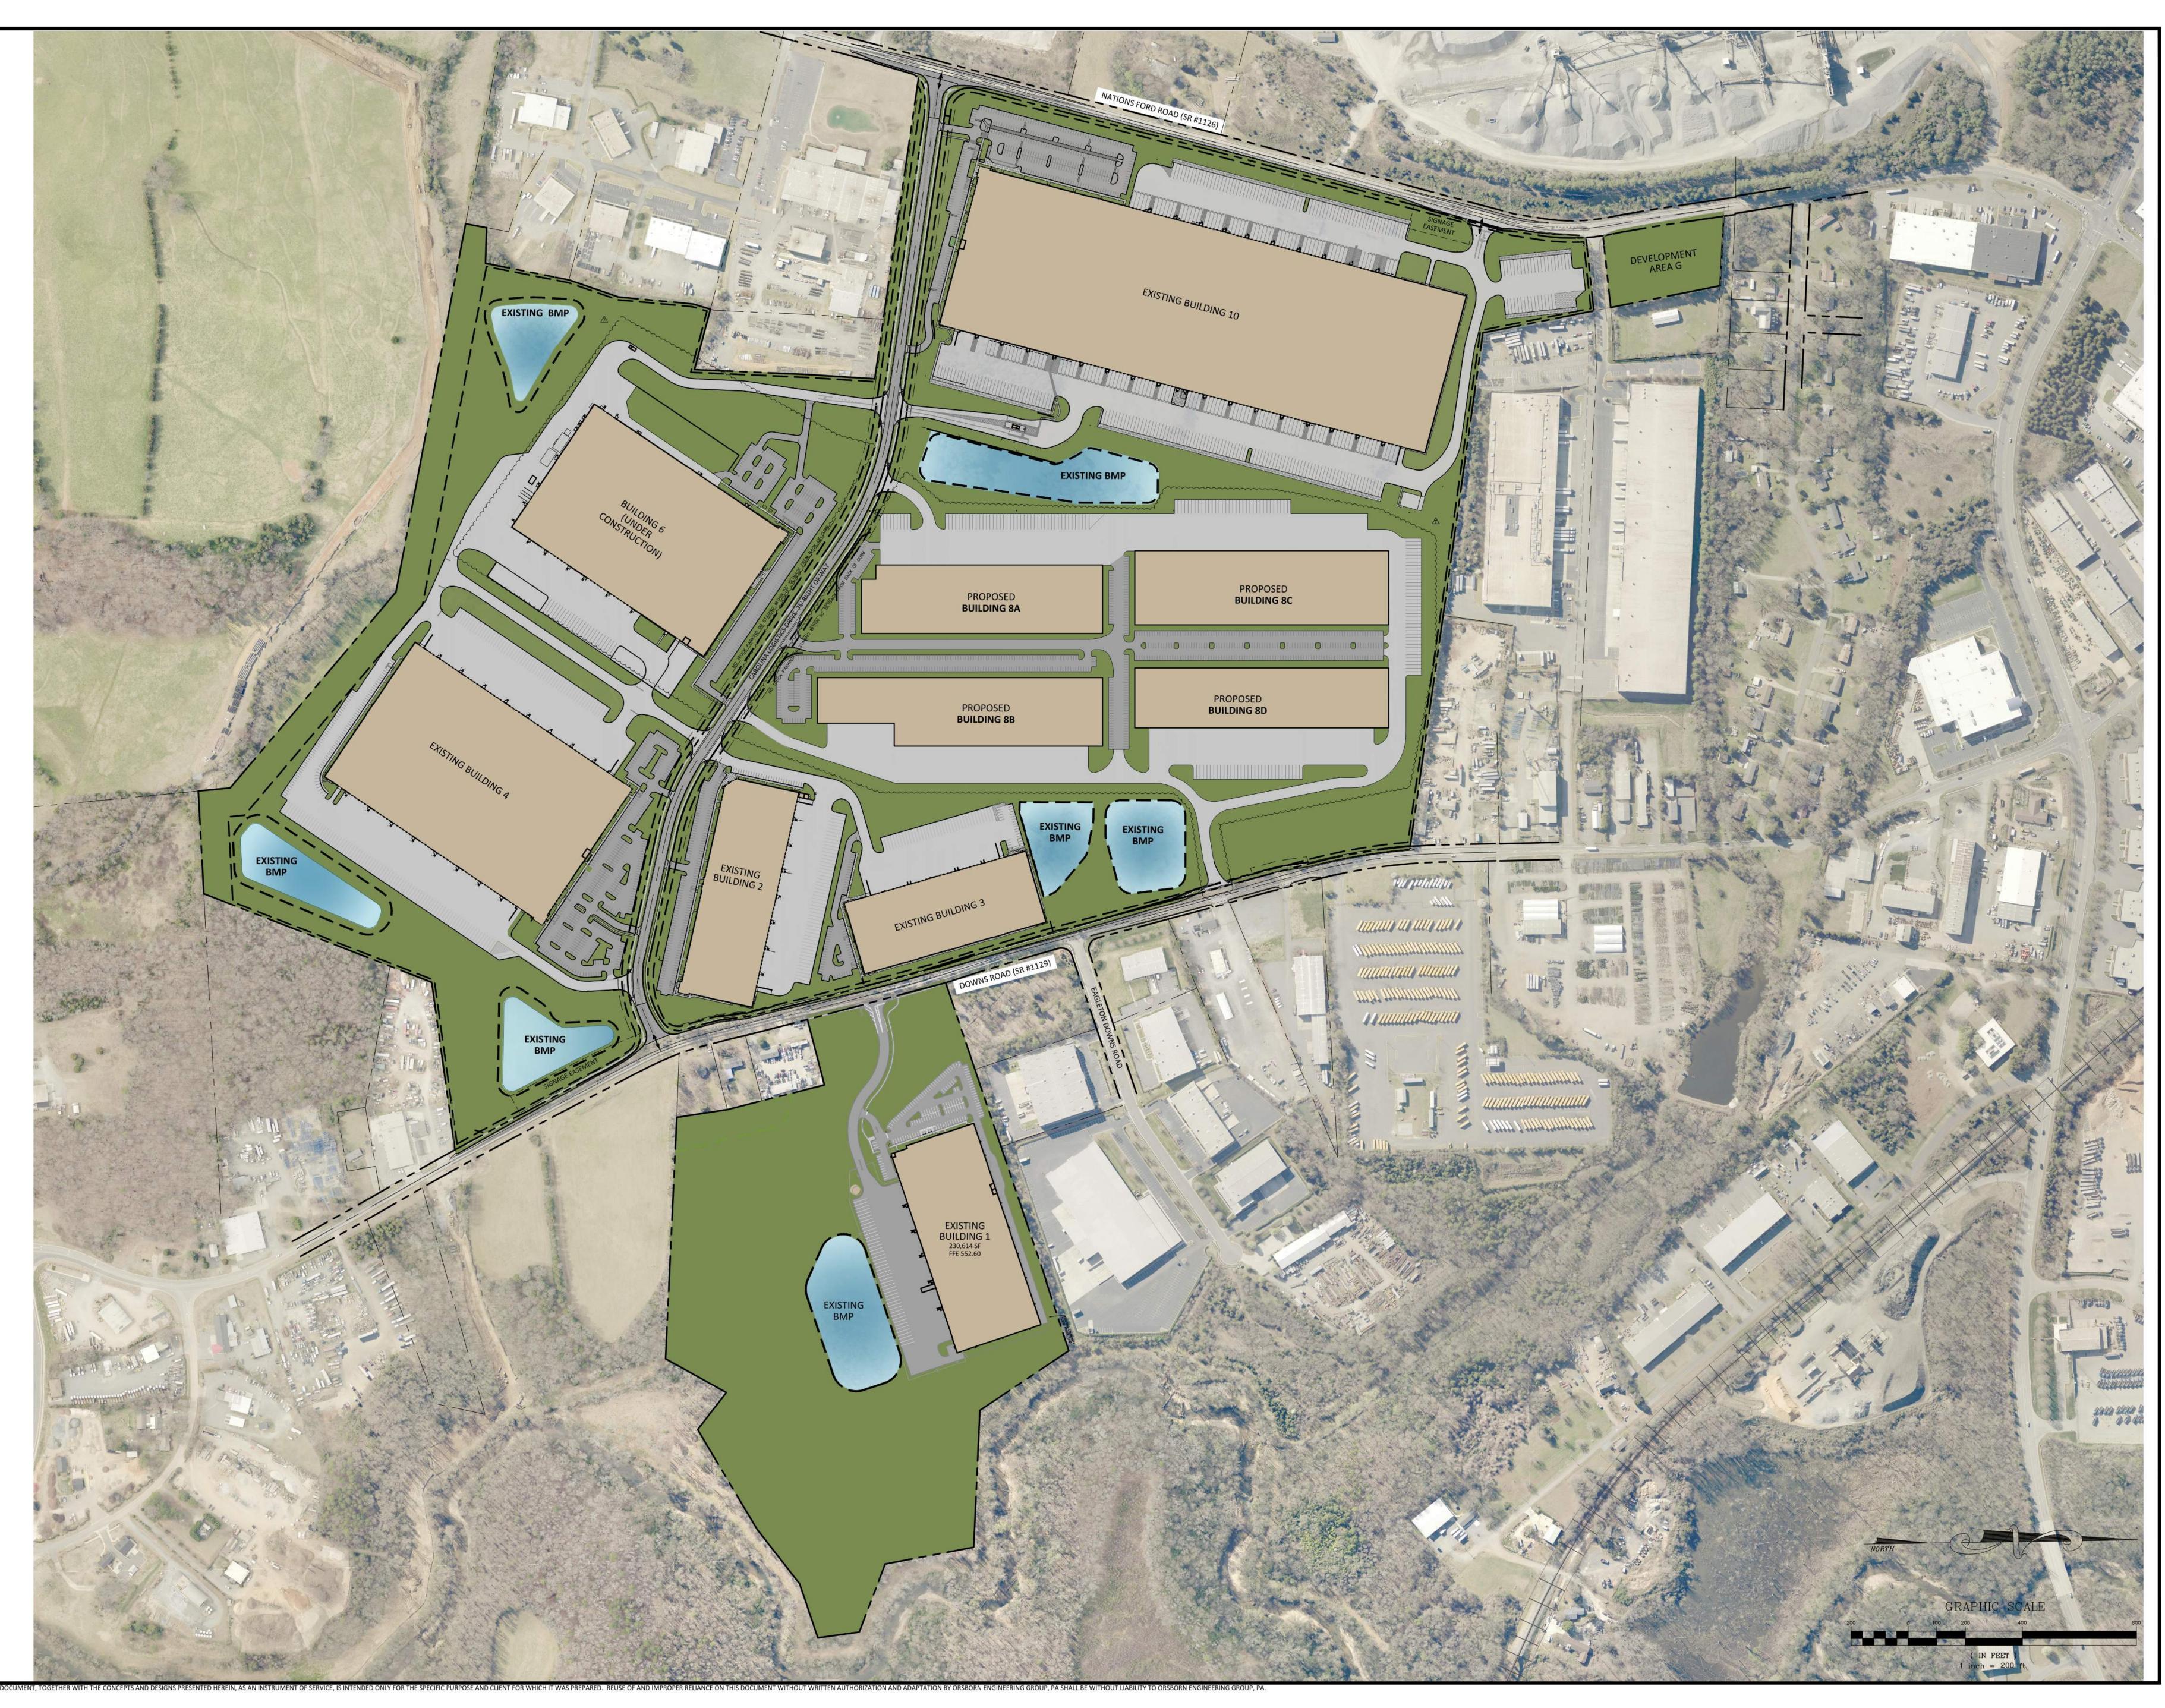

WHICH IT WAS PREPARED. REUSE OF AND IMPROPER RELIANCE ON THIS DOCUMENT WITHOUT WRITTEN AUTHORIZATION AND ADAPTATION BY ORSBORN ENGINEERING GROUP, PA SHALL BE WITHOUT LIABILITY TO ORSBORN ENGINEERING GROUP, PA SHALL BE WITHOUT WRITTEN AUTHORIZATION AND ADAPTATION BY ORSBORN ENGINEERING GROUP, PA SHALL BE WITHOUT WRITTEN AUTHORIZATION AND ADAPTATION BY ORSBORN ENGINEERING GROUP, PA SHALL BE WITHOUT WRITTEN AUTHORIZATION AND ADAPTATION BY ORSBORN ENGINEERING GROUP, PA SHALL BE WITHOUT WRITTEN AUTHORIZATION AND ADAPTATION BY ORSBORN ENGINEERING GROUP, PA













## 1. \* 100' STORAGE MAY BE USED FOR NOTED LEFT TURN LANE ON NATIONS FORD ROAD IF THE TURN LANE IS NOT USED FOR A TRUCK

2. ROADWAY IMPROVEMENTS, INTERSECTION LOCATIONS, ETC. ARE SUBJECT TO APPROVAL BY PERMITTING AUTHORITIES.