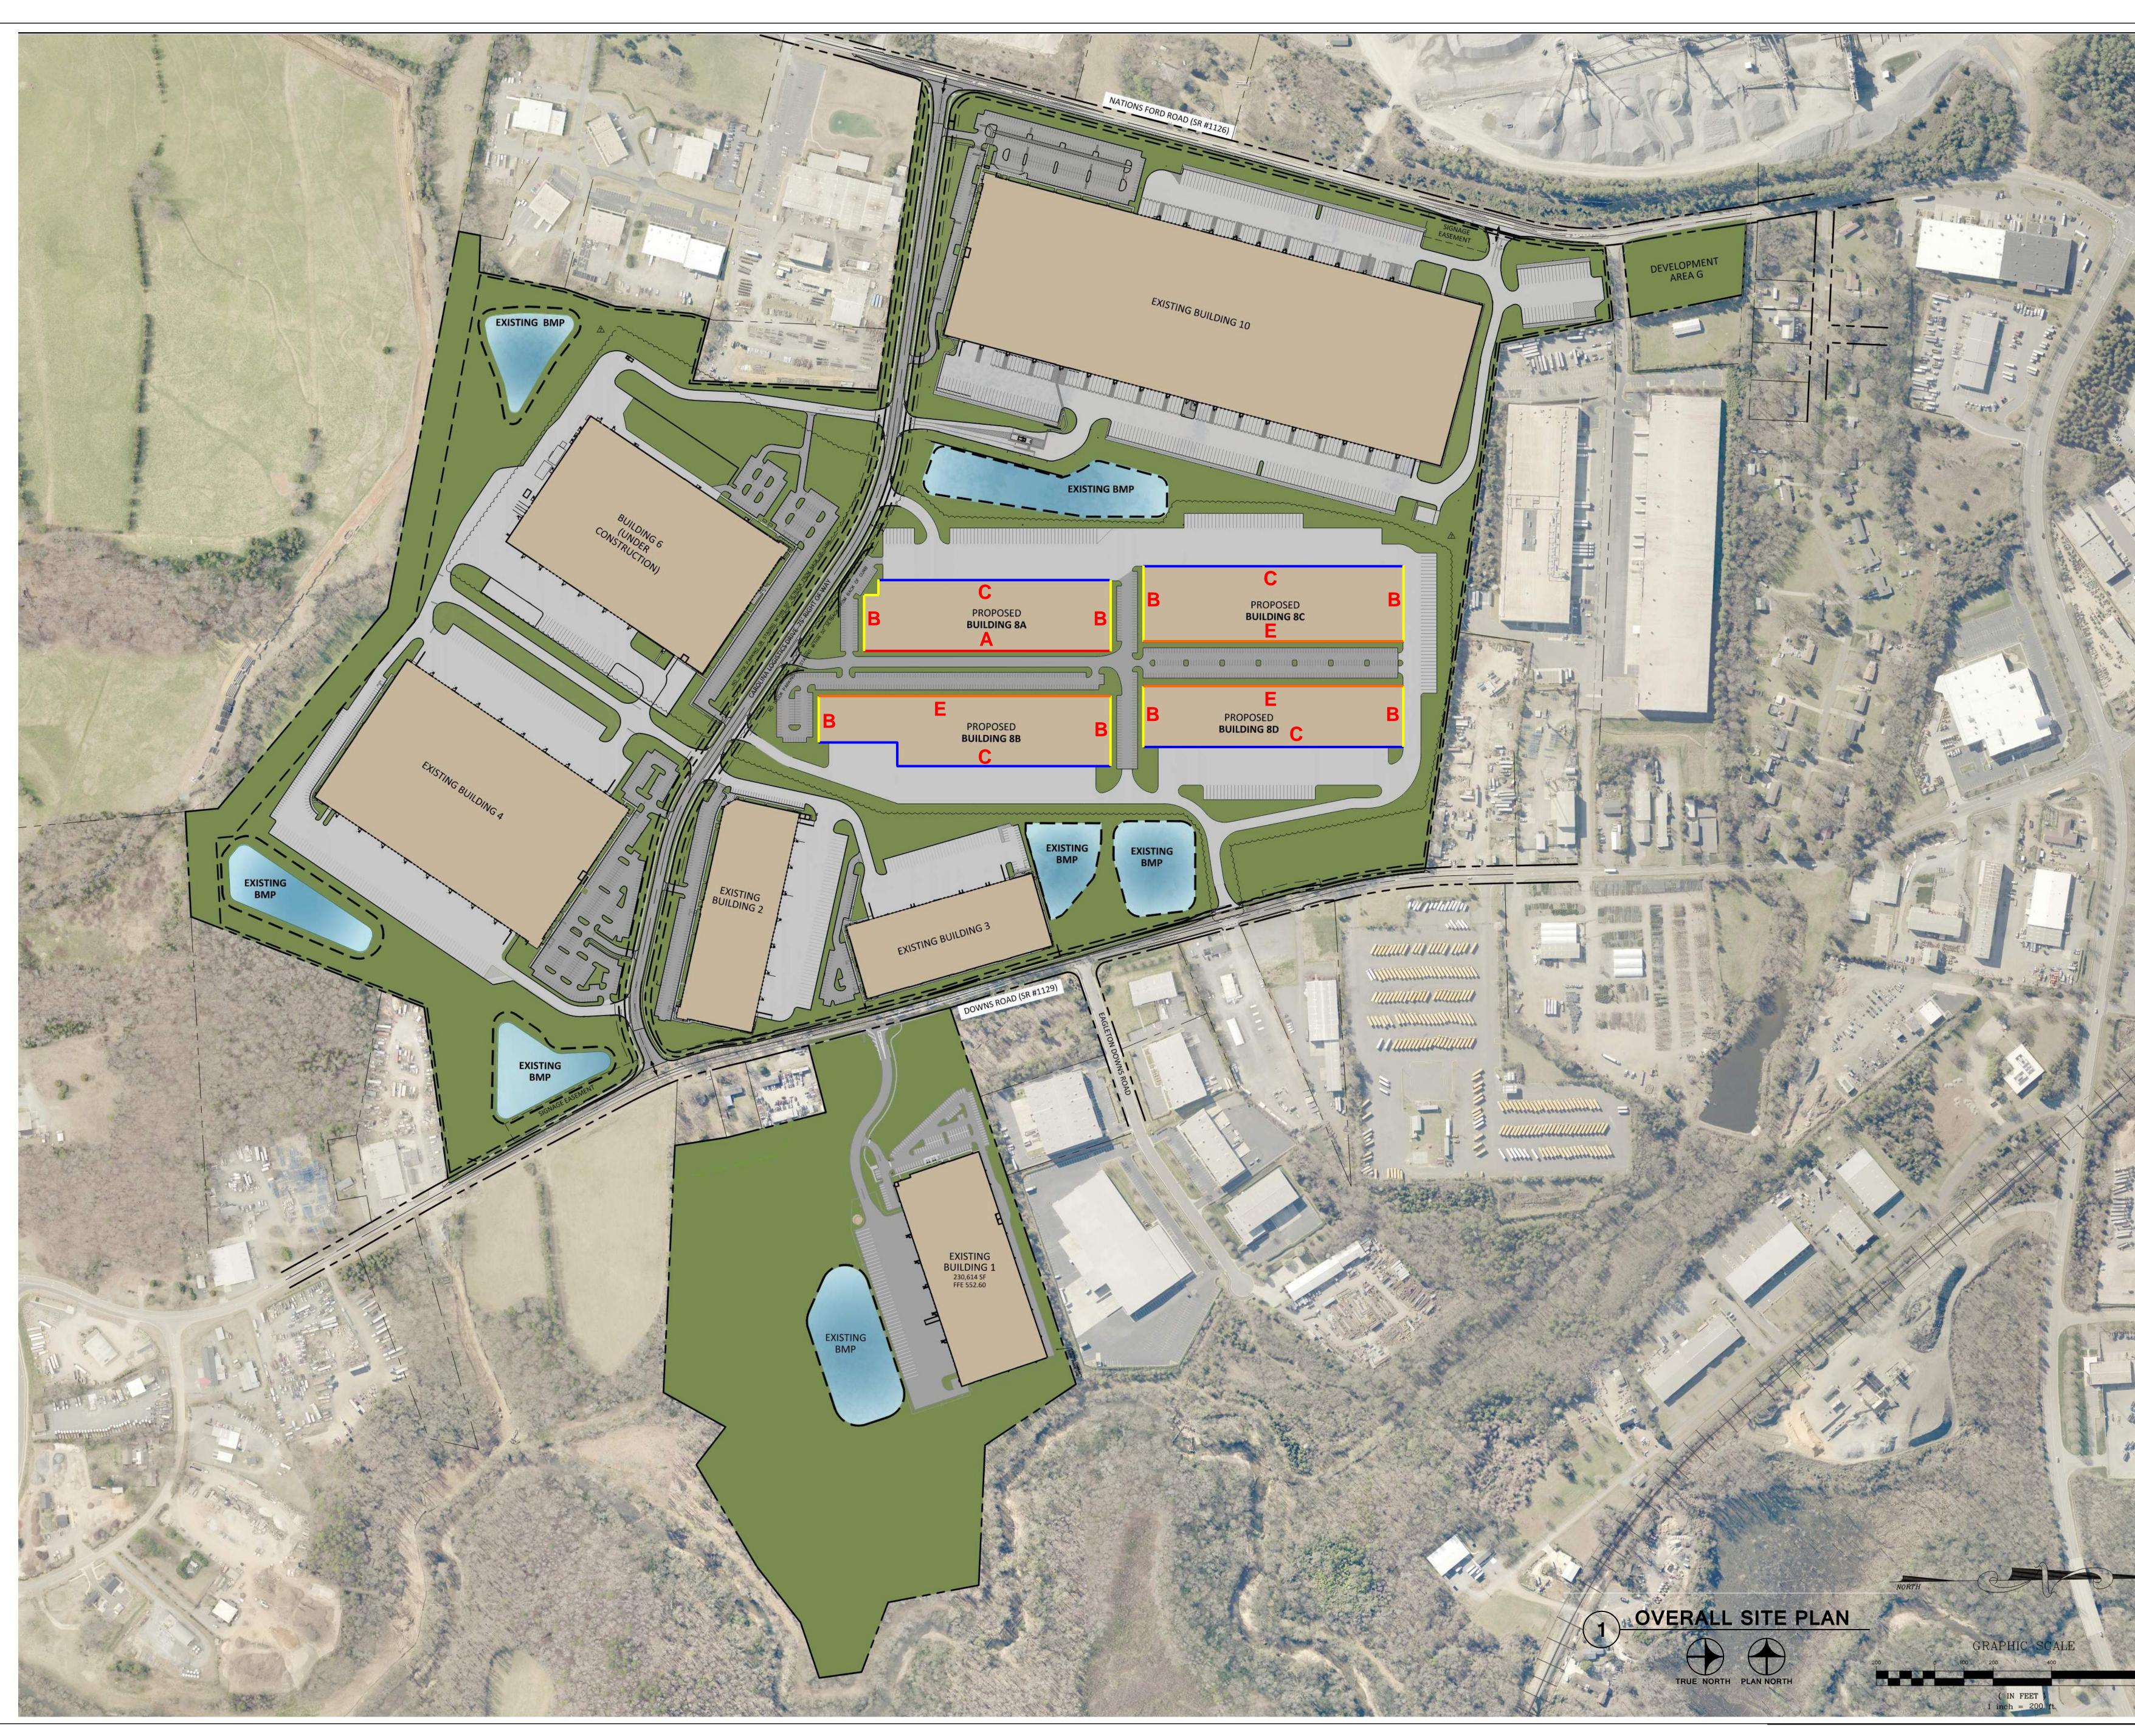

H IT WAS PREPARED. REUSE OF AND IMPROPER RELIANCE ON THIS DOCUMENT WITHOUT WRITTEN AUTHORIZATION AND ADAPTATION BY ORSBORN ENGINEERING GROUP, PA SHALL BE WITHOUT LIABILITY TO ORSBORN ENGINEERING GROUP, PA SHALL BE WITHOUT WRITTEN AUTHORIZATION AND ADAPTATION BY ORSBORN ENGINEERING GROUP, PA SHALL BE WITHOUT WRITTEN AUTHORIZATION AND ADAPTATION BY ORSBORN ENGINEERING GROUP, PA SHALL BE WITHOUT WRITTEN AUTHORIZATION AND ADAPTATION BY ORSBORN ENGINEERING GROUP, PA SHALL BE WITHOUT WRITTEN AUTHORIZATION AND ADAPTATION BY ORSBORN ENGINEERING GROUP, PA













## 1. \* 100' STORAGE MAY BE USED FOR NOTED LEFT TURN LANE ON NATIONS FORD ROAD IF THE TURN LANE IS NOT USED FOR A TRUCK

2. ROADWAY IMPROVEMENTS, INTERSECTION LOCATIONS, ETC. ARE SUBJECT TO APPROVAL BY PERMITTING AUTHORITIES.