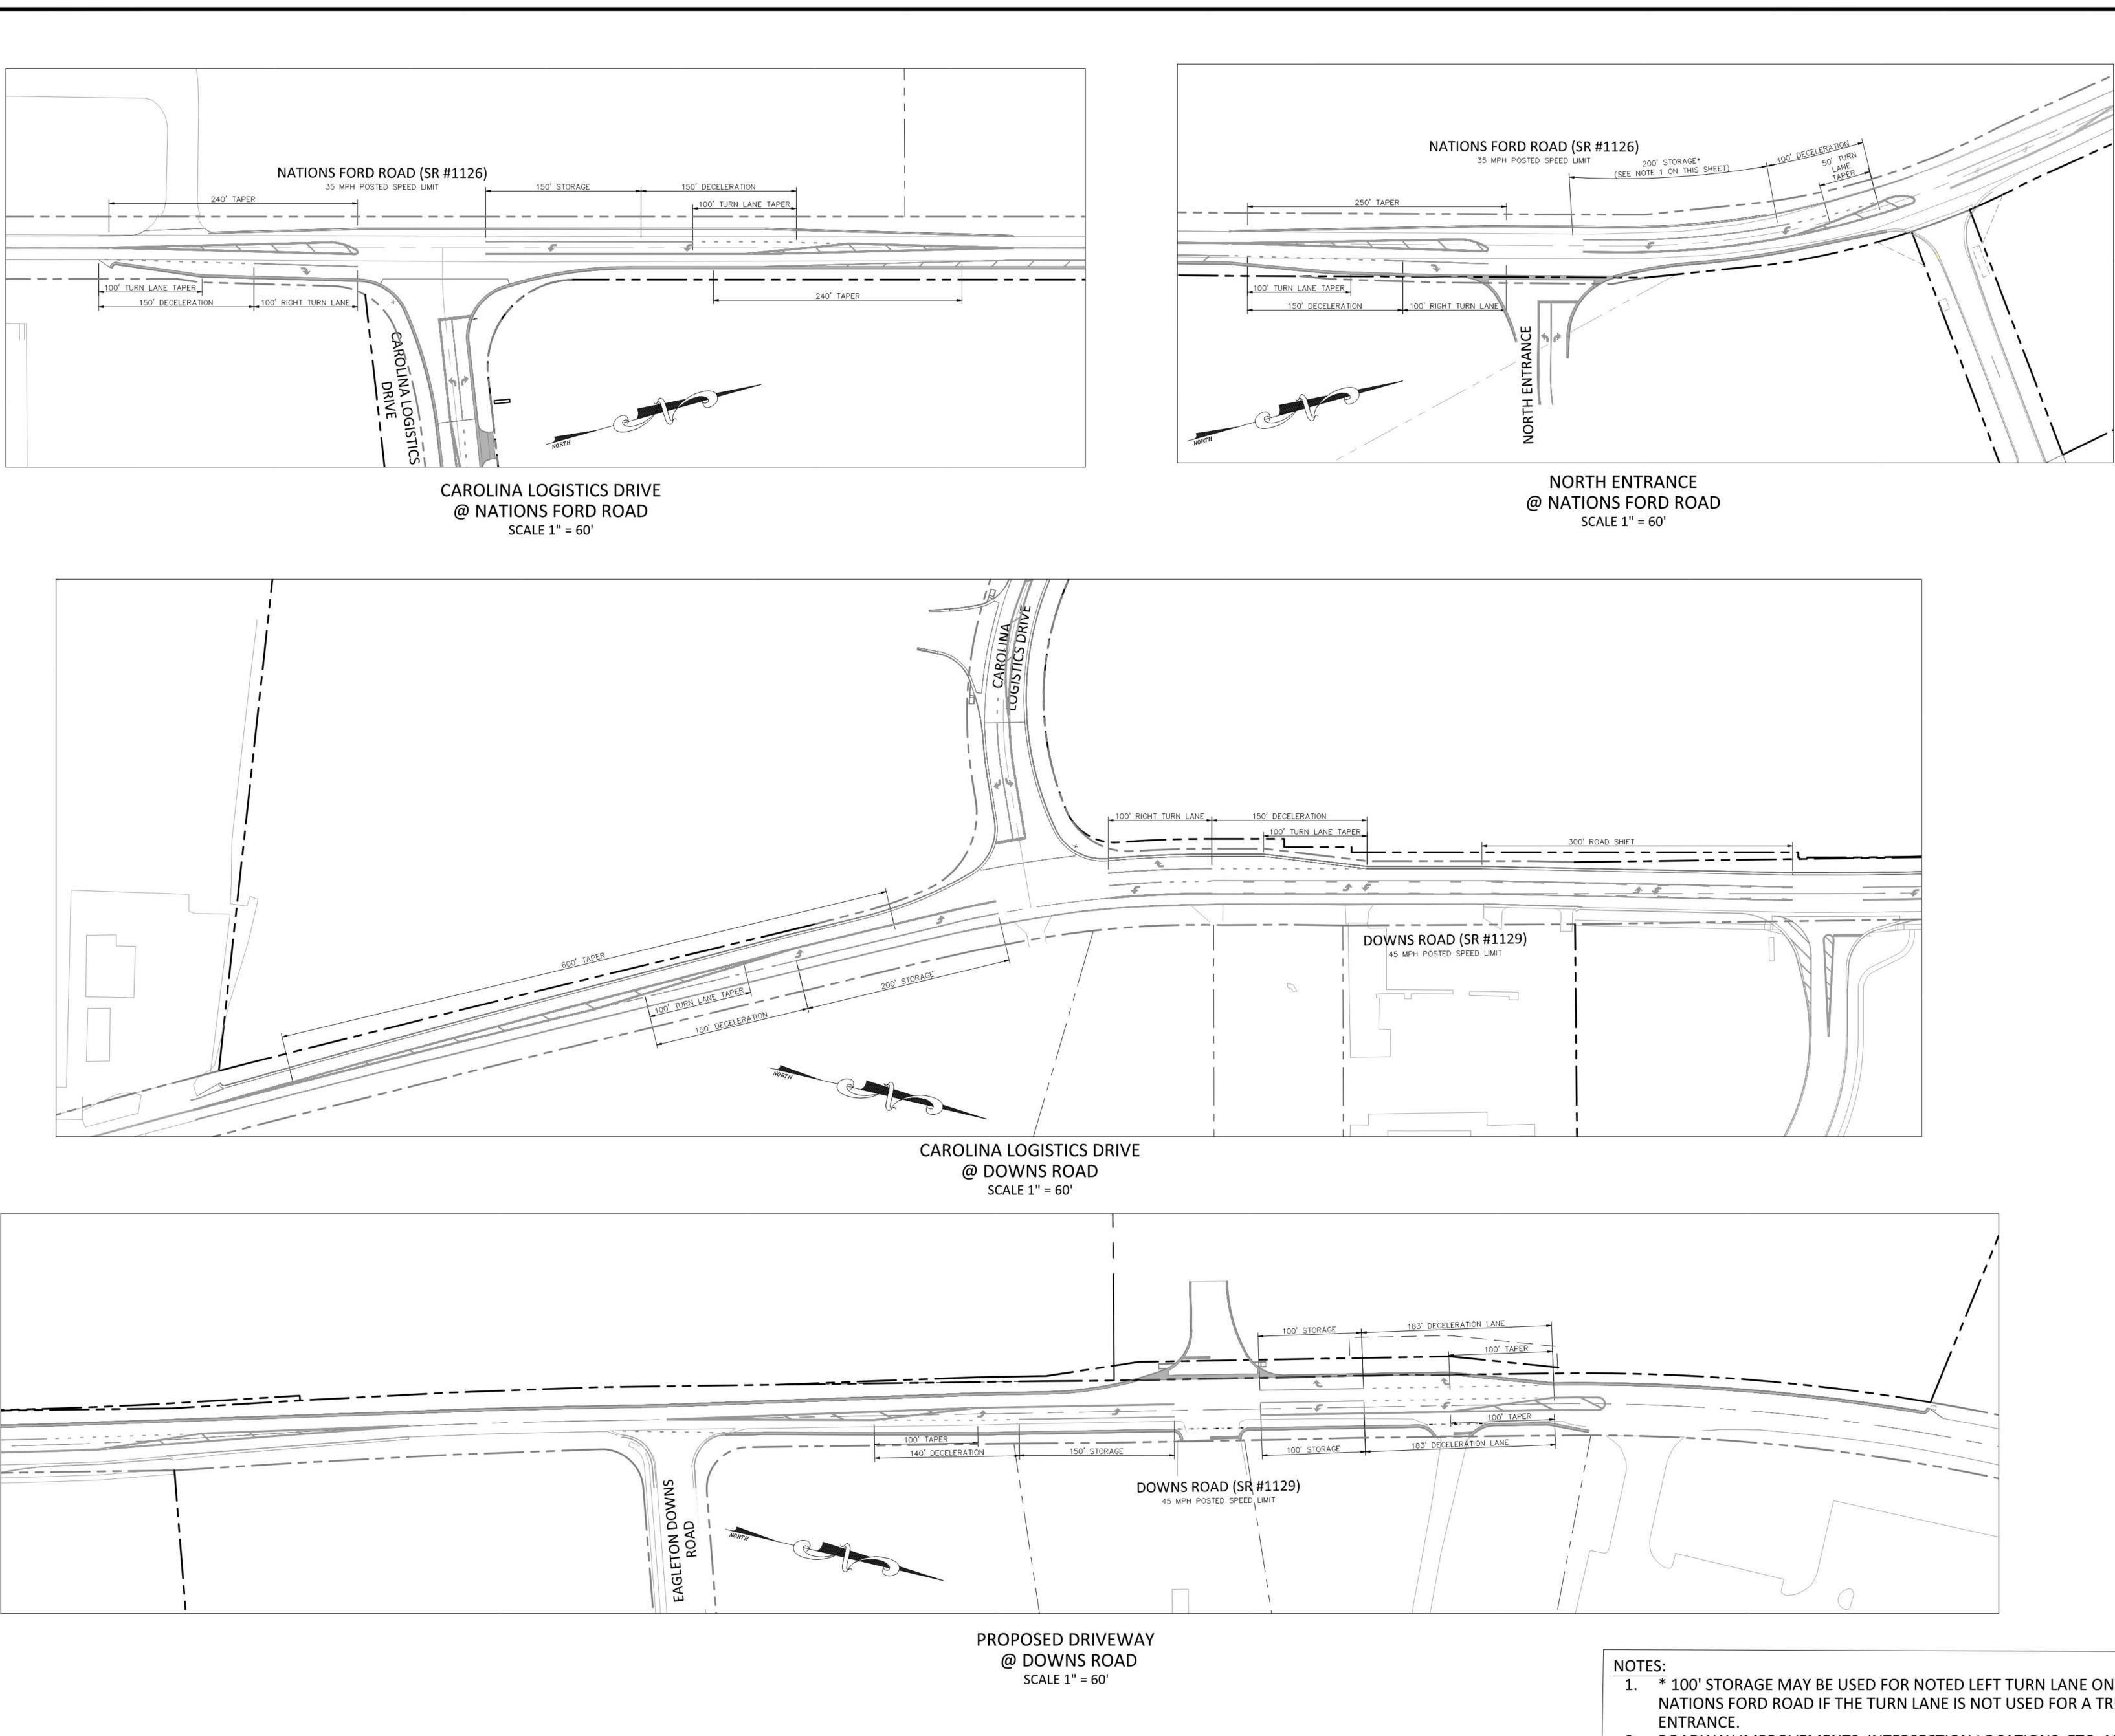

## 1. \* 100' STORAGE MAY BE USED FOR NOTED LEFT TURN LANE ON NATIONS FORD ROAD IF THE TURN LANE IS NOT USED FOR A TRUCK

2. ROADWAY IMPROVEMENTS, INTERSECTION LOCATIONS, ETC. ARE SUBJECT TO APPROVAL BY PERMITTING AUTHORITIES.