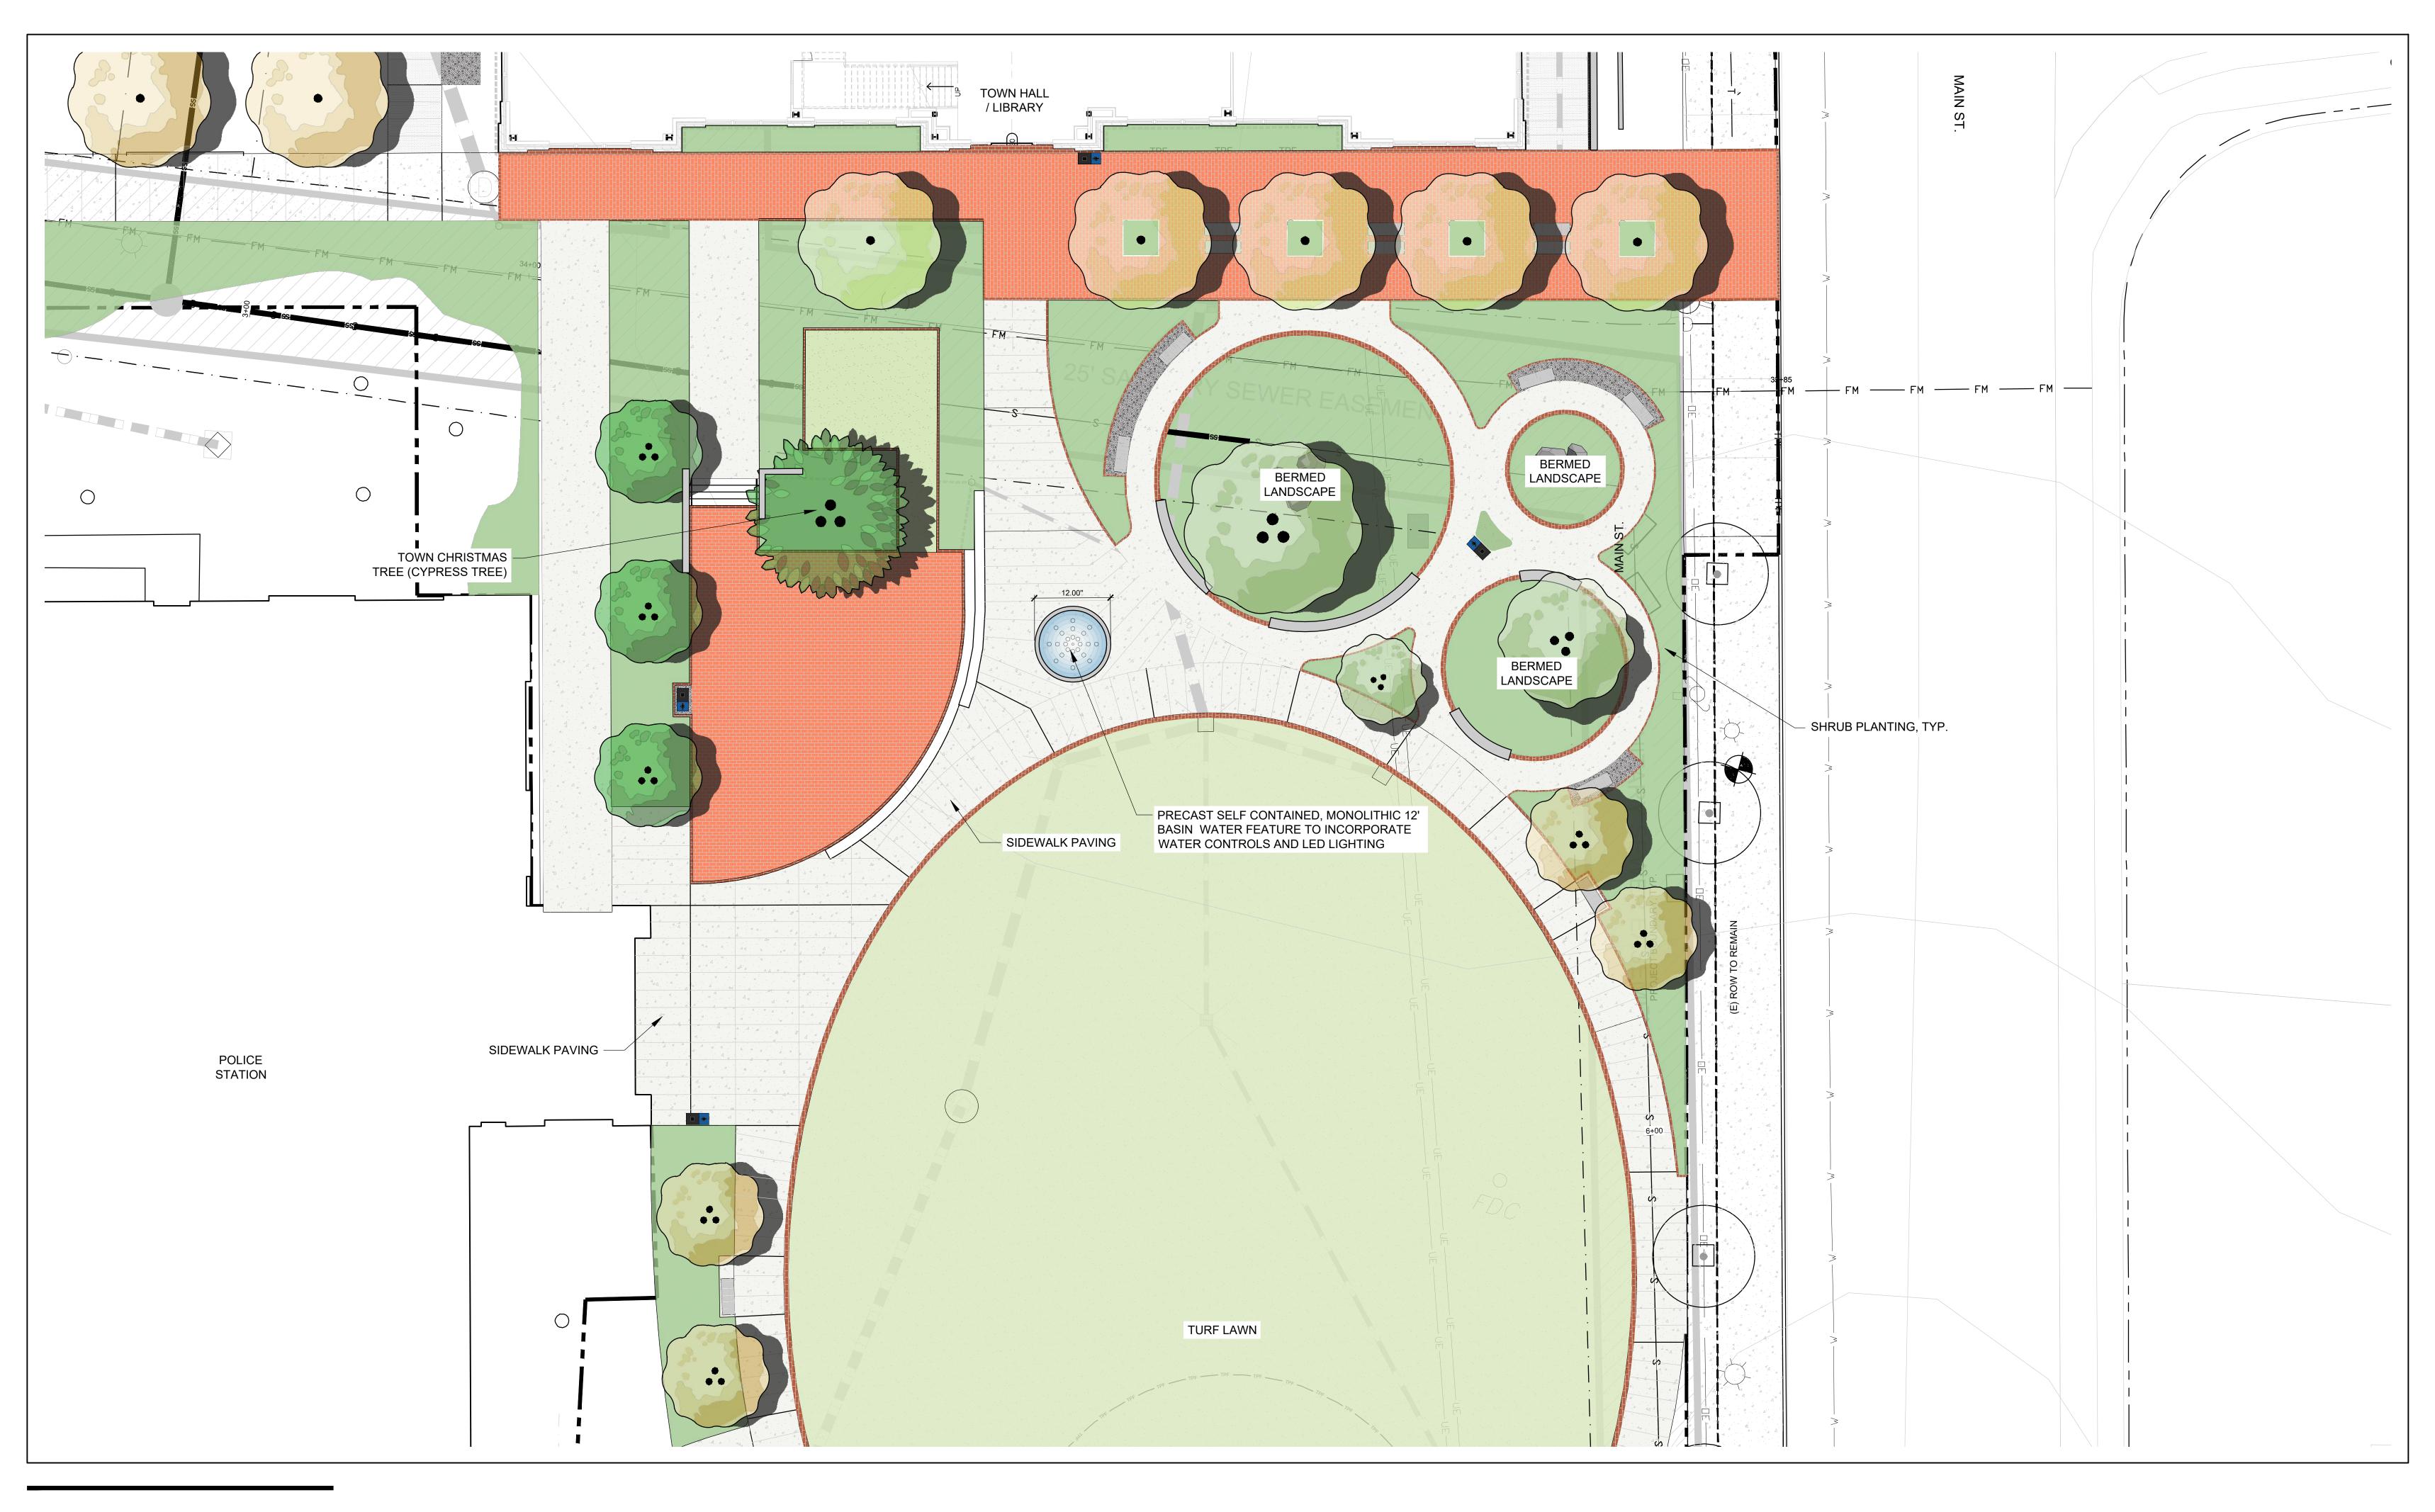

# PINEVILLE TOWN HALL + LIBRARY • PINEVILLE, NC • OP1 - 12' SELF CONTAINED PRECAST FOUNTAIN

### PINEVILLE FOUNTAIN OPTIONS PINEVILLE, NC •

**PINEVILLE FOUNTAIN OPTIONS** PINEVILLE, NC • OP1 - PRECAST SELF CONTAINED FOUNTAIN (VIEW 1) PN 1018501 | 08.13.2021 | PINEVILLE TOWN HALL & LIBRARY

PINEVILLE FOUNTAIN OPTIONS PINEVILLE, NC • OP1 - PRECAST SELF CONTAINED FOUNTAIN (VIEW 2) PN 1018501 | 08.13.2021 | PINEVILLE TOWN HALL & LIBRARY

PINEVILLE FOUNTAIN OPTIONS PINEVILLE, NC • OP1 - PRECAST SELF CONTAINED FOUNTAIN (VIEW 3)

PINEVILLE TOWN HALL + LIBRARY • PINEVILLE, NC • FOUNTAIN STUDY 02 - FOUNTAIN GARDEN CONCEPT

**PINEVILLE FOUNTAIN OPTIONS** PINEVILLE, NC • FOUNTAIN OPTION 2- PRECEDENT IMAGERY