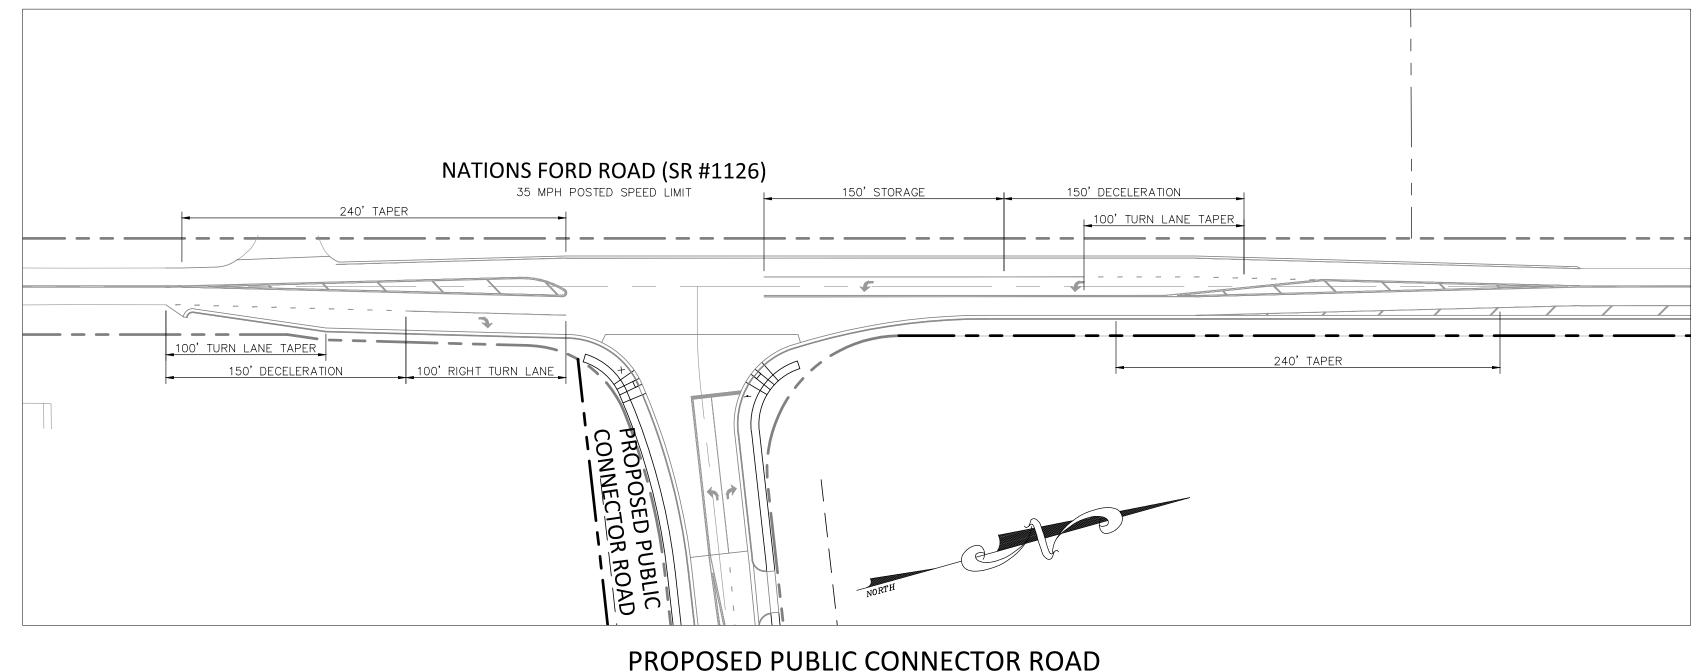

@ NATIONS FORD ROAD

SCALE 1" = 60'

PROPOSED PUBLIC CONNECTOR ROAD

@ DOWNS ROAD

SCALE 1" = 60'

NOTES:

1. \* 100' STORAGE MAY BE USED FOR NOTED LEFT TURN LANE ON NATIONS FORD ROAD IF THE TURN LANE IS NOT USED FOR A TRUCK ENTRANCE.

2. ROADWAY IMPROVEMENTS, INTERSECTION LOCATIONS, ETC. ARE SUBJECT TO APPROVAL BY PERMITTING AUTHORITIES.