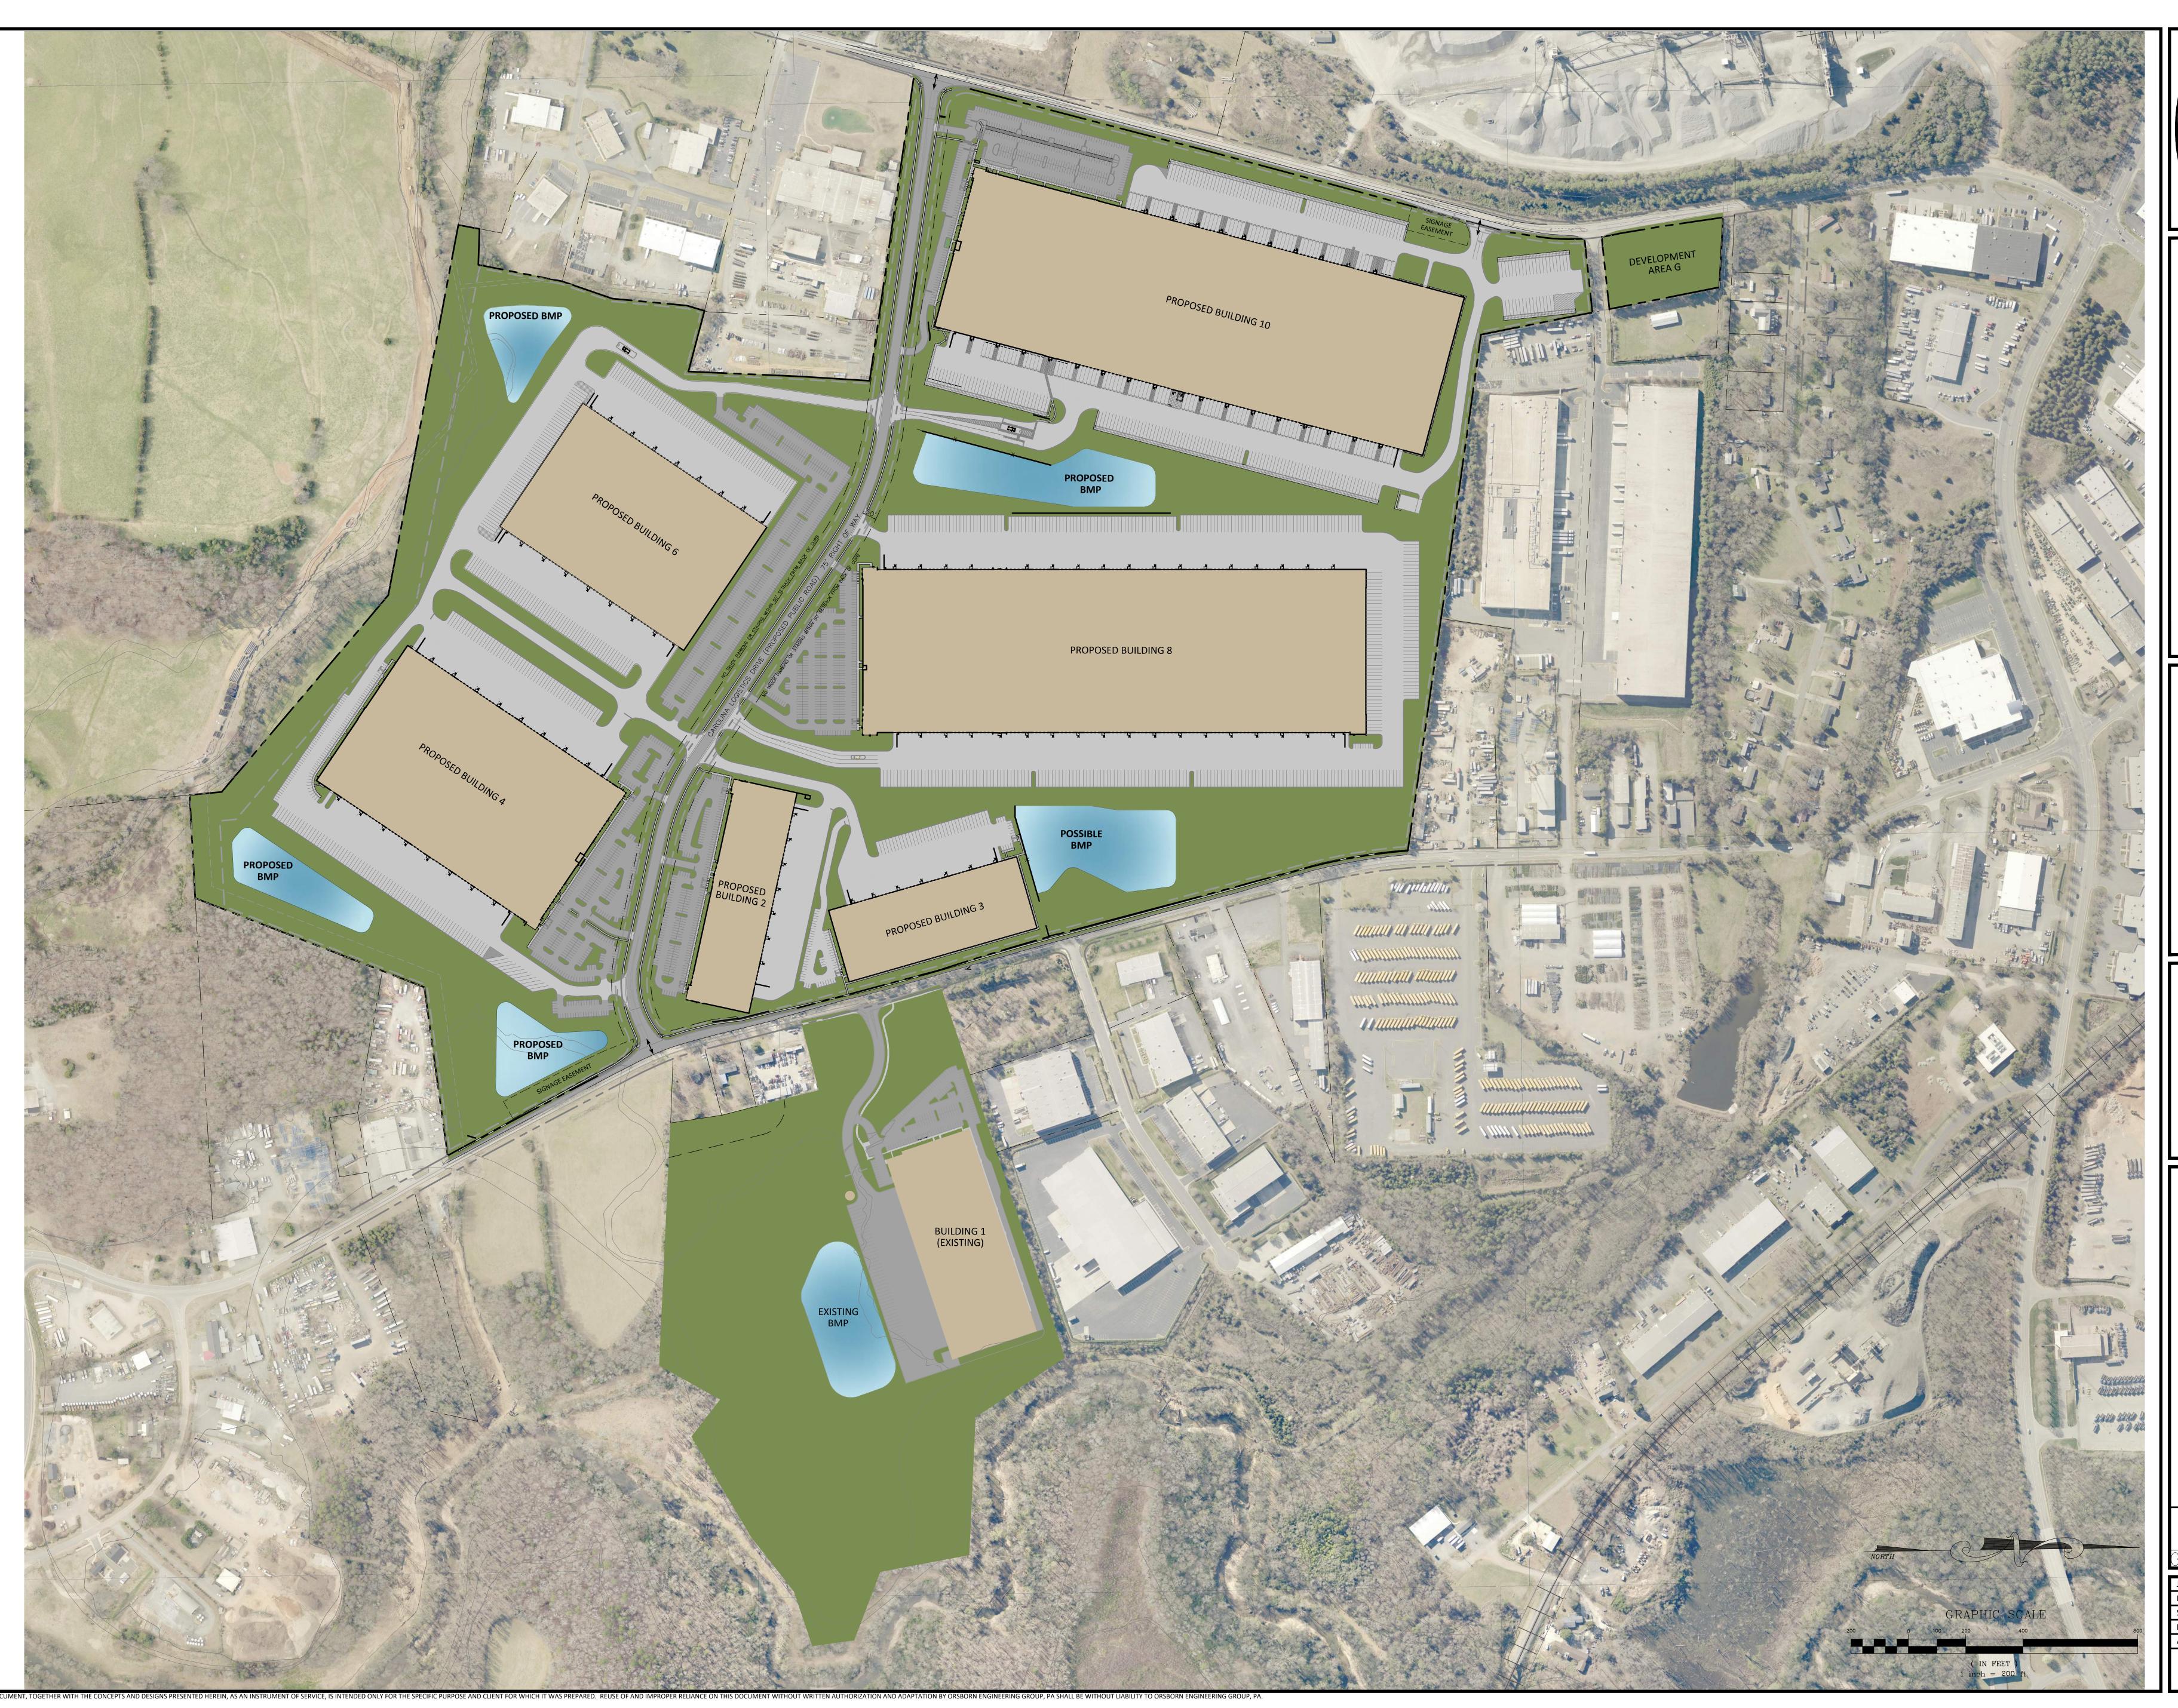

ORSBORN
ENGINEERING GROUP
LEXINGTON AVENUE, SUITE 301
CHARLOTTE, NC 28203
P) 704-749-1432

FOR

NA LOGISTICS PARK

DOWNS ROAD

LLE. NORTH CAROLINA

AROLINA LOGISTICS PARK
O EAST MOREHEAD STREET, SUITE 20
CHARLOTTE, NC 28202

20007 05/20/20 1" = 200' /: BY

OAD IMPROVEMENT PLAN
FOR
OLINA LOGISTICS PARK
DOWNS ROAD

AROLINA LOGISTICS PARK 30 EAST MOREHEAD STREET, SUITE 200 CHARLOTTE, NC 28202

APPROVED BY:

RZ 1.1

PROPOSED PUBLIC CONNECTOR ROAD