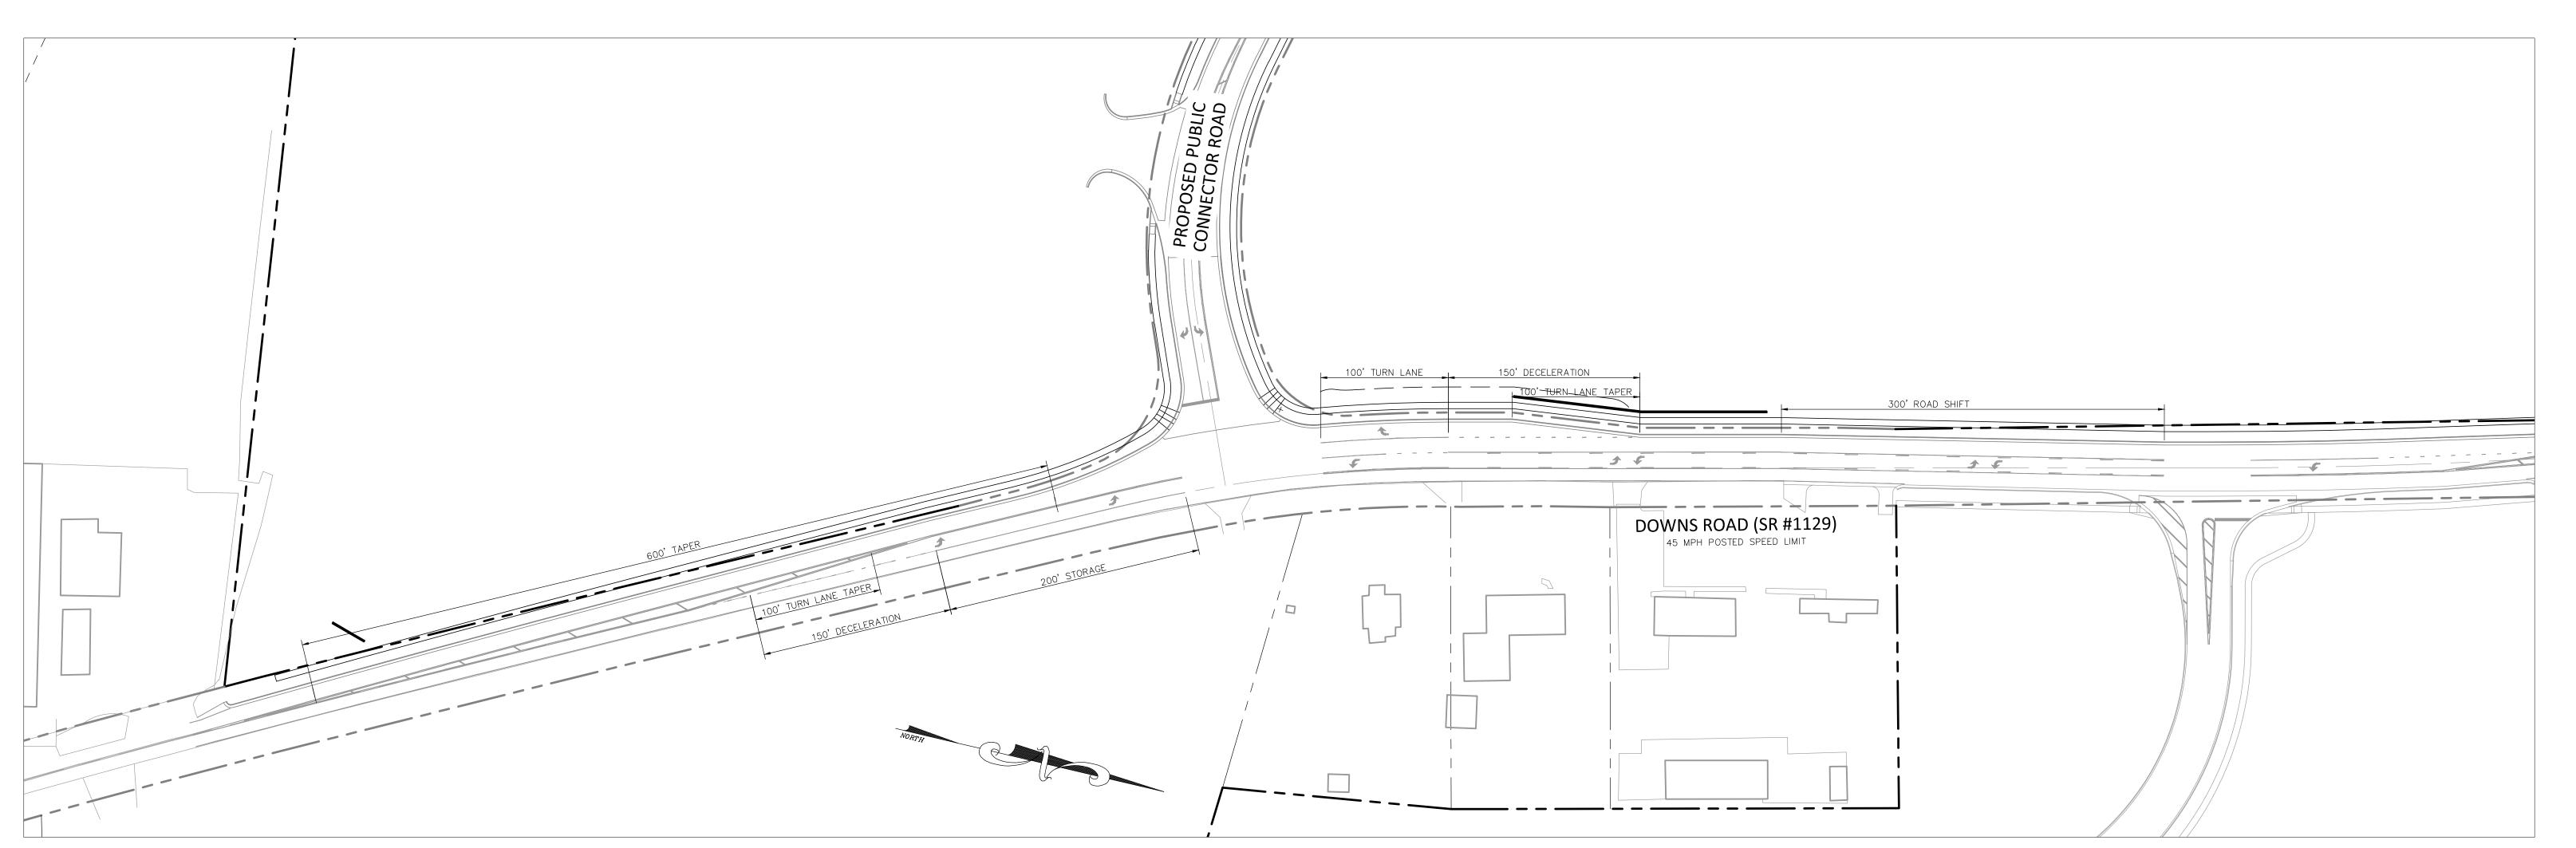

@ NATIONS FORD ROAD

SCALE 1" = 60'

PROPOSED PUBLIC CONNECTOR ROAD

@ DOWNS ROAD

SCALE 1" = 60'

NOTES:

1. \* 100' STORAGE MAY BE USED FOR NOTED LEFT TURN LANE ON NATIONS FORD ROAD IF THE TURN LANE IS NOT USED FOR A TRUCK ENTRANCE.

2. ROADWAY IMPROVEMENTS, INTERSECTION LOCATIONS, ETC. ARE SUBJECT TO APPROVAL BY PERMITTING AUTHORITIES.