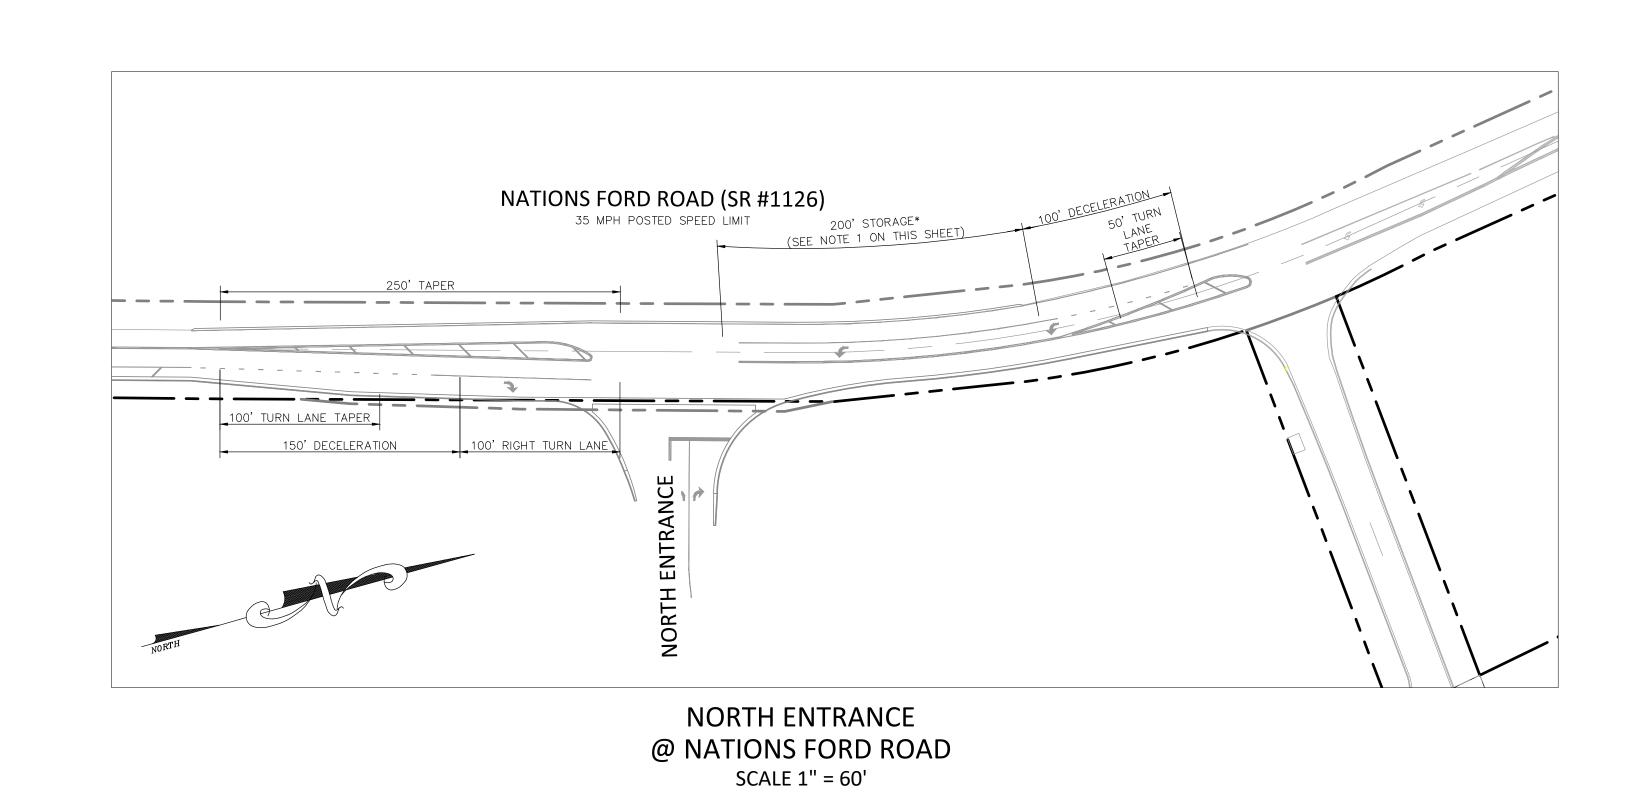

@ NATIONS FORD ROAD

SCALE 1" = 60'

PROPOSED PUBLIC CONNECTOR ROAD

@ DOWNS ROAD

SCALE 1" = 60'

NOTES:

1. \* 100' STORAGE MAY BE USED FOR NOTED LEFT TURN LANE ON NATIONS FORD ROAD IF THE TURN LANE IS NOT USED FOR A TRUCK ENTRANCE.

2. ROADWAY IMPROVEMENTS, INTERSECTION LOCATIONS, ETC. ARE SUBJECT TO APPROVAL BY PERMITTING AUTHORITIES.