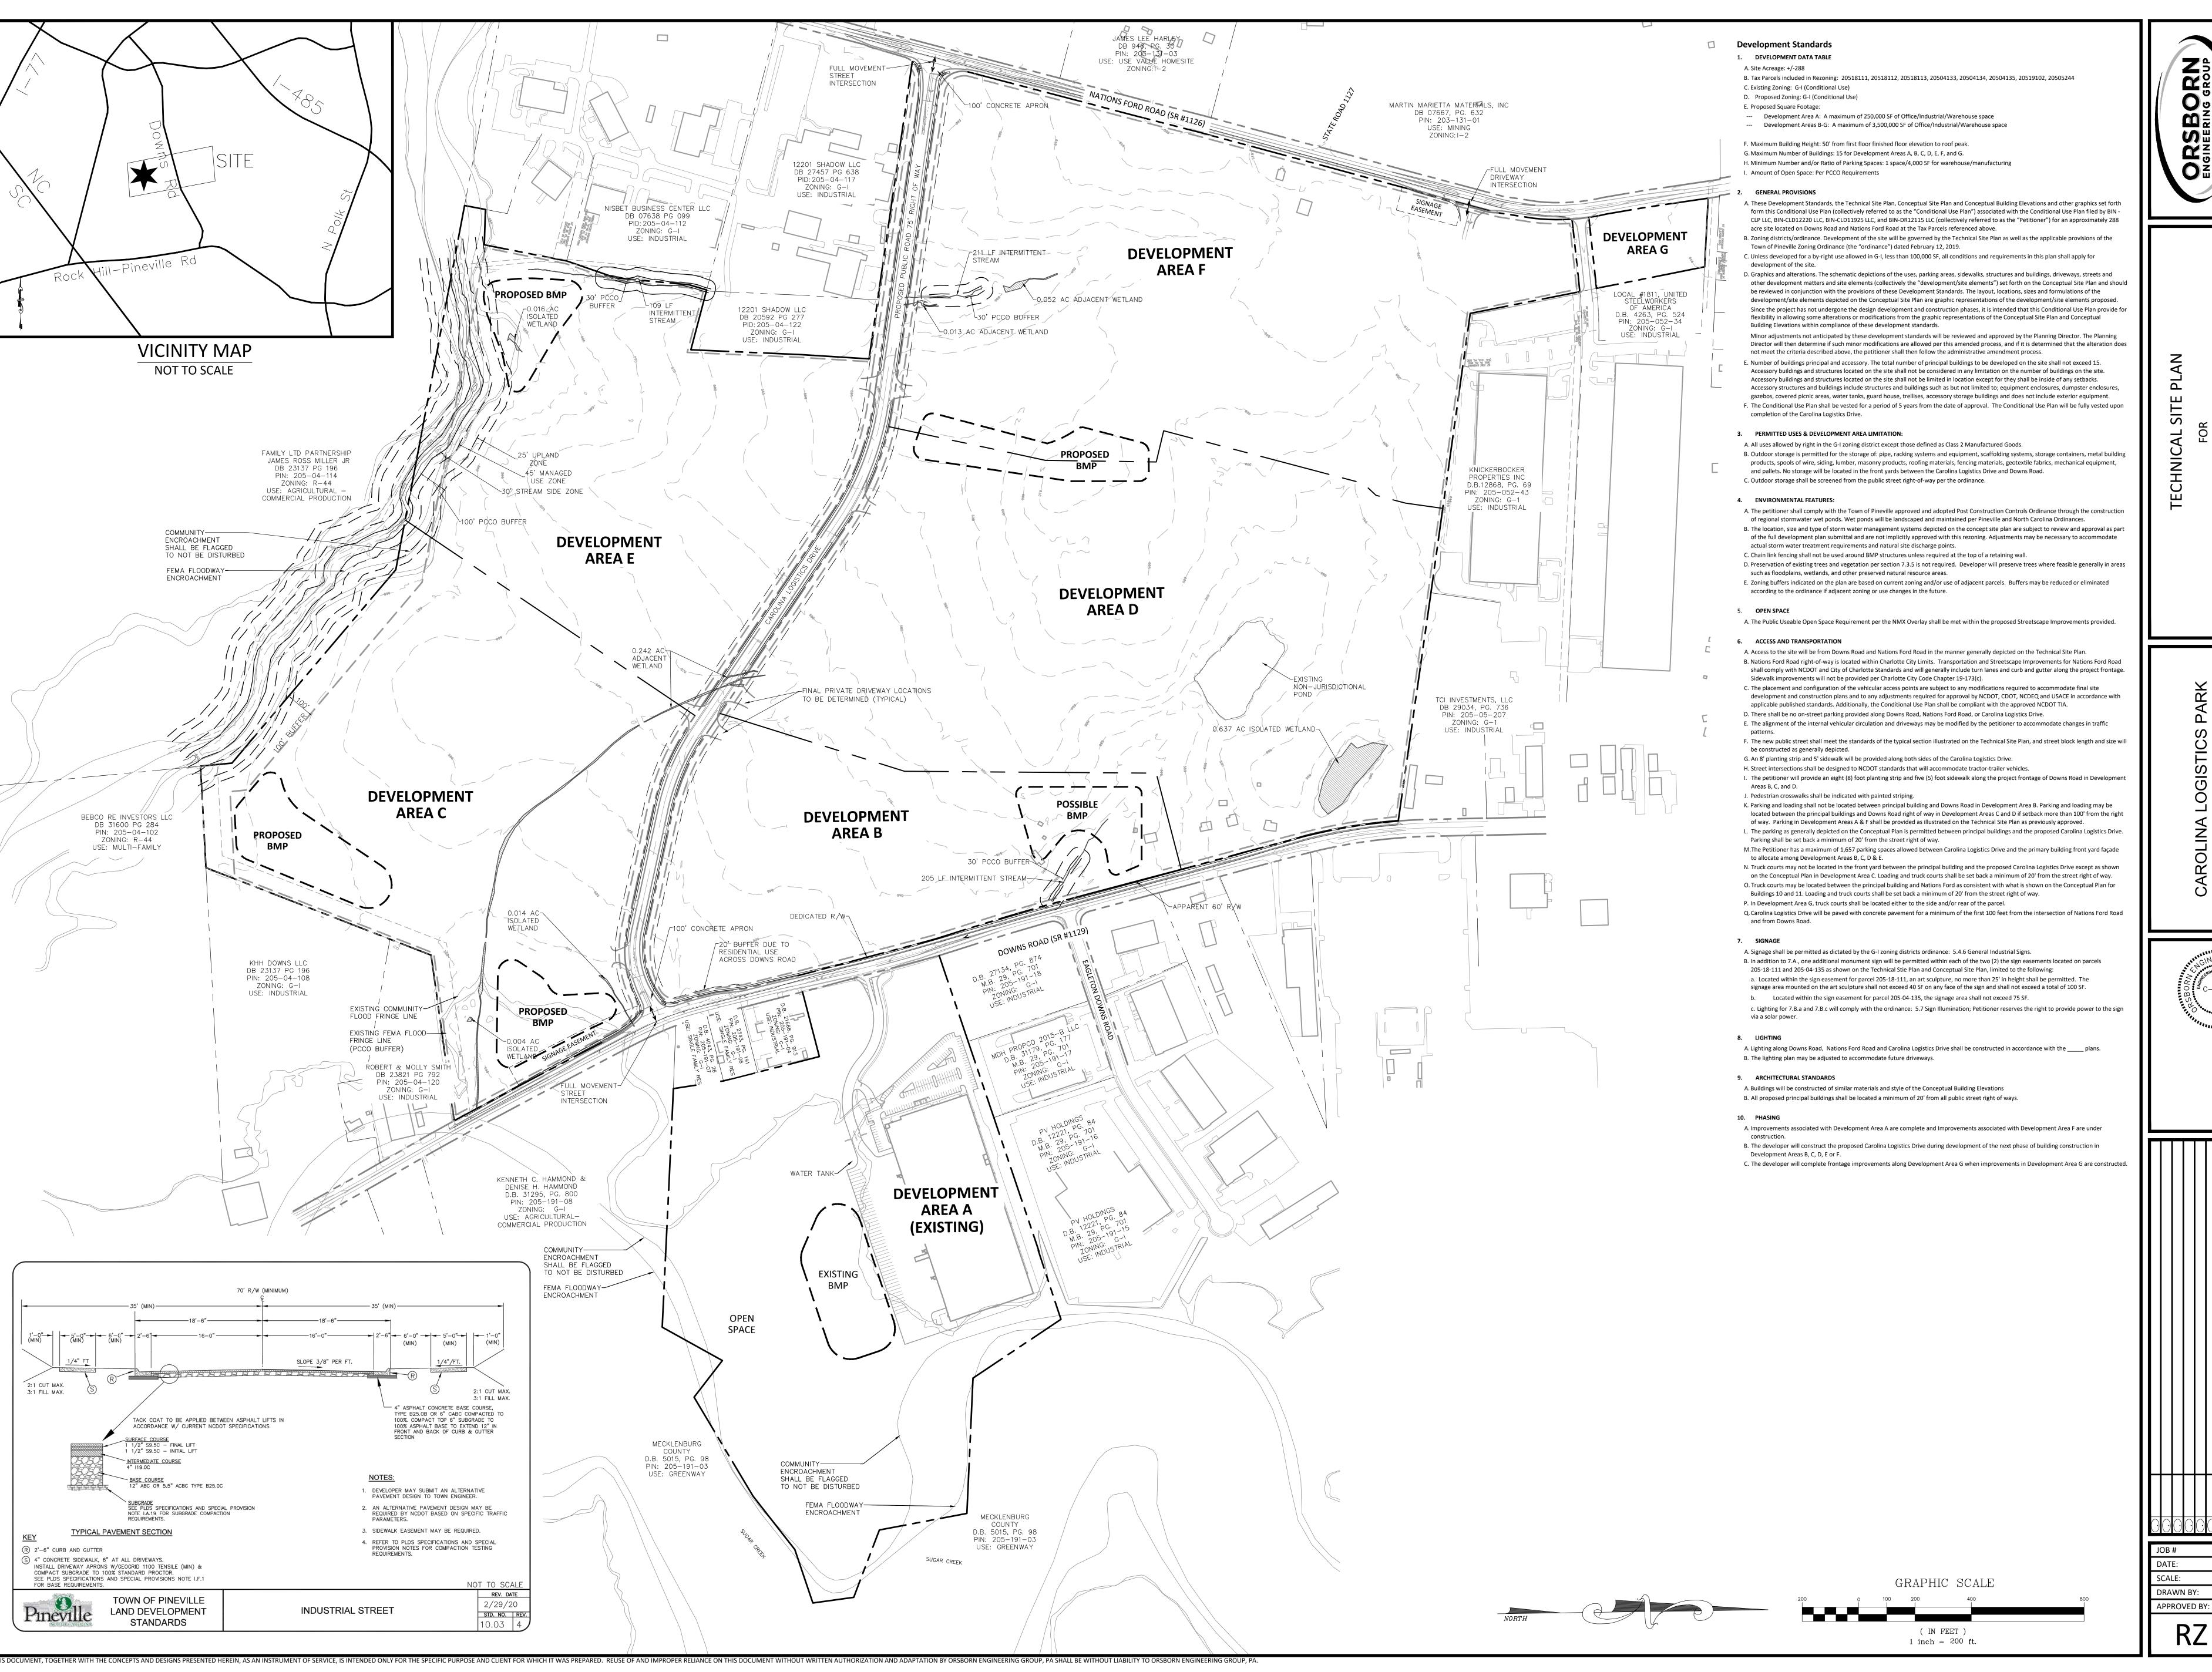

ORSBORN
ENGINEERING GROUP
LEXINGTON AVENUE, SUITE 301
CHARLOTTE, NC 28203
P) 704-749-1432

FOR

NA LOGISTICS PARK

DOWNS ROAD

LLE. NORTH CAROLINA

AROLINA LOGISTICS PARK
O EAST MOREHEAD STREET, SUITE 20
CHARLOTTE, NC 28202

20007 05/20/20 1" = 200' /: BY

OAD IMPROVEMENT PLAN
FOR
OLINA LOGISTICS PARK
DOWNS ROAD

AROLINA LOGISTICS PARK 30 EAST MOREHEAD STREET, SUITE 200 CHARLOTTE, NC 28202

APPROVED BY:

RZ 1.1

PROPOSED PUBLIC CONNECTOR ROAD

@ NATIONS FORD ROAD

SCALE 1" = 60'

PROPOSED PUBLIC CONNECTOR ROAD

@ DOWNS ROAD

SCALE 1" = 60'

NOTES:

1. \* 100' STORAGE MAY BE USED FOR NOTED LEFT TURN LANE ON NATIONS FORD ROAD IF THE TURN LANE IS NOT USED FOR A TRUCK ENTRANCE.

2. ROADWAY IMPROVEMENTS, INTERSECTION LOCATIONS, ETC. ARE SUBJECT TO APPROVAL BY PERMITTING AUTHORITIES.