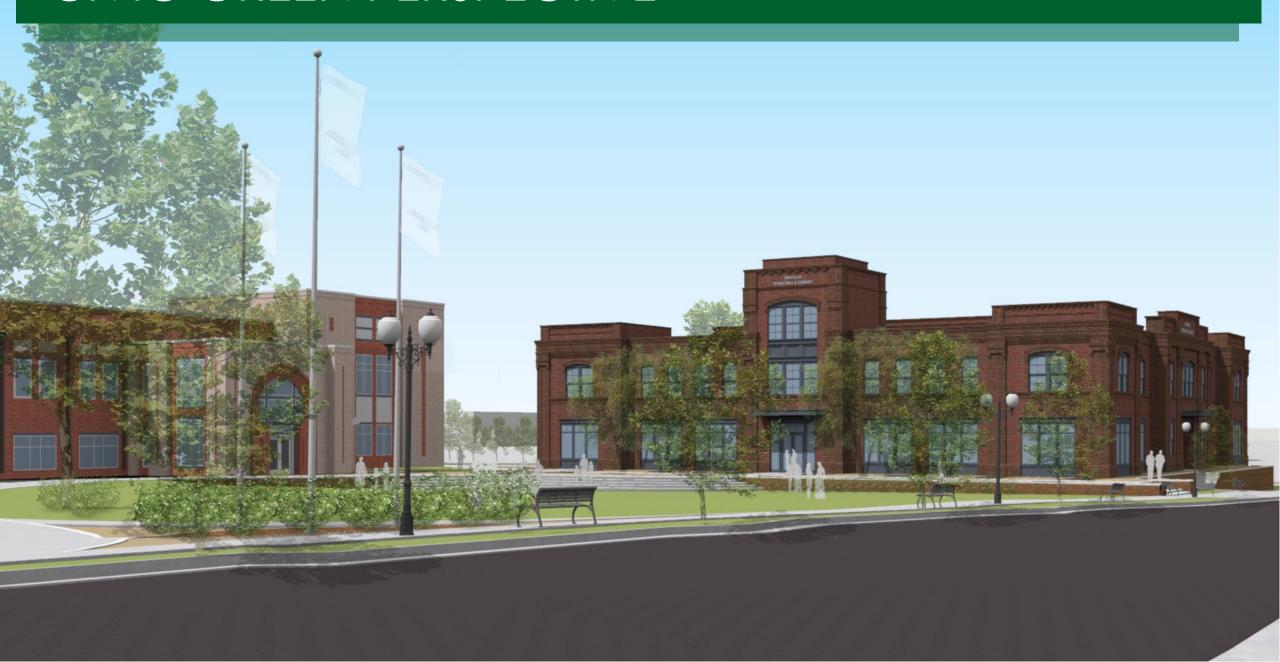

TOWN GREEN

- Main entrance to town hall and library from a shared lobby
- Open and welcoming lobby space filled with daylight
- Town history prominently displayed
- Prominent stairwell leading to town hall spaces
- Shared restrooms on first floor for town functions on the green, etc.



#### Department Legend

ADULT AREA

CHILDREN'S AREA

CIRCULATION DESK

CORE

LOBBY

STAFF

STUDY ROOM/COMP LAB

TEEN AREA

JACK HUGHES LANE



### SECOND FLOOR PLAN DIAGRAM

- Town hall entrance on second floor with a balcony overlooking the lobby and a view across the civic green
- Informal seating and meeting areas on both floors
- Convenient access to customer service
- Council chamber space with clerestory windows for daylight





TELE/ ELEC/ IT



# AERIAL PERSPECTIVE



## CIVIC GREEN PERSPECTIVE



## MAIN STREET PERSPECTIVE



### SHARED DRIVE THROUGH



- Drop off boxes for both the Library and Town Hall
- Keeps with character of the building
- Covered Steel Canopy



## SHARED LOBBY





## LOBBY ACCESS CONTROL – ORIGINAL DESIGN





- Public access limited only to Lobby Room 200
- Railing continuous across edge of lobby
- Open to main stair and lobby below

## LOBBY ACCESS CONTROL – NO ACCESS PAST STAIR

#### **Option A**

Roll-Down Door

#### Option B

Roll-Down Door with Window

#### **Option C**

Moveable Partition (Folds into Wall)













## TOWN HALL PRELIMINARY MATERIALS PALETTE



Chamber only Shared Lobby Chamber only









Dias painted to match wood wainscot in chamber

## **QUESTIONS?**