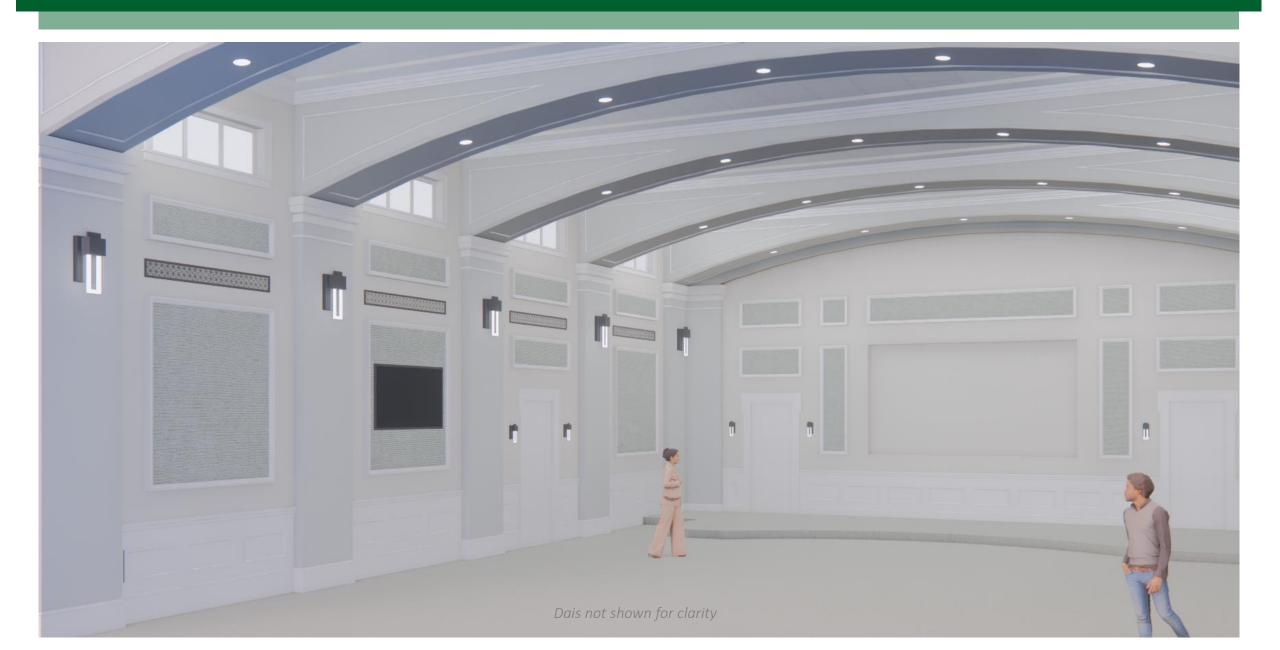

### SECOND FLOOR PLAN DIAGRAM

- Town hall entrance on second floor with a balcony overlooking the lobby and a view across the civic green
- Informal seating and meeting areas on both floors
- Convenient access to customer service
- Council chamber space with clerestory windows for daylight