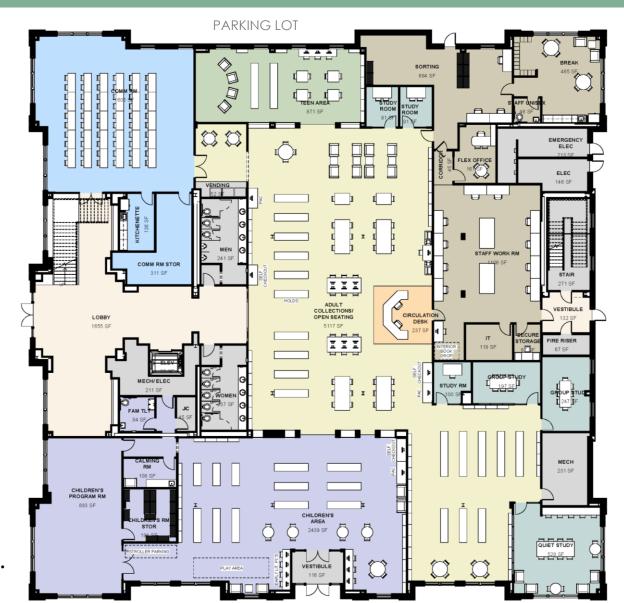

### FIRST FLOOR PLAN

TOWN GREEN

- Main entrance to town hall and library from a shared lobby
- Open and welcoming lobby space filled with daylight
- Town history prominently displayed
- Prominent stairwell leading to town hall spaces
- Shared restrooms on first floor for town functions on the green, etc.

#### Department Legend

ADULT AREA

CHILDREN'S AREA

CIRCULATION DESK

CORE

LOBBY

STAFF

STUDY ROOM/COMP LAB

TEEN AREA

JACK HUGHES LANE