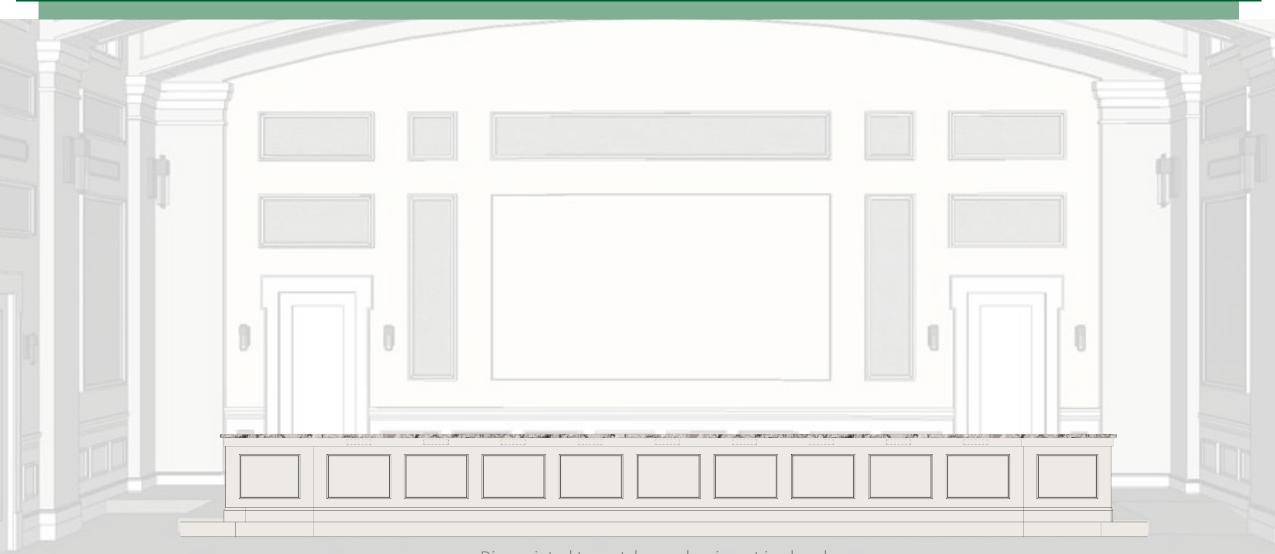

## TOWN HALL PRELIMINARY MATERIALS PALETTE

Chamber only Shared Lobby Chamber only

Dias painted to match wood wainscot in chamber