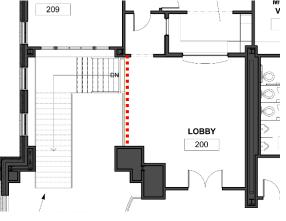

green
- Informal seating and meeting areas on both floors
- Convenient access to customer service
- Council chamber space with clerestory windows for daylight





TELE/ ELEC/ IT



# AERIAL PERSPECTIVE



## CIVIC GREEN PERSPECTIVE



## MAIN STREET PERSPECTIVE



### SHARED DRIVE THROUGH



- Drop off boxes for both the Library and Town Hall
- Keeps with character of the building
- Covered Steel Canopy



## SHARED LOBBY





## LOBBY ACCESS CONTROL – ORIGINAL DESIGN





- Public access limited only to Lobby Room 200
- Railing continuous across edge of lobby
- Open to main stair and lobby below

## LOBBY ACCESS CONTROL – NO ACCESS PAST STAIR

#### **Option A**

Roll-Down Door

#### Option B

Roll-Down Door with Window

#### **Option C**

Moveable Partition (Folds into Wall)













## TOWN HALL PRELIMINARY MATERIALS PALETTE



Chamber only Shared Lobby Chamber only









Dias painted to match wood wainscot in chamber

## **QUESTIONS?**