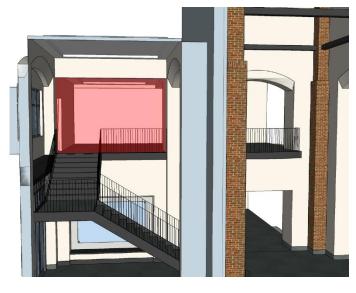

ic green
- Informal seating and meeting areas on both floors
- Convenient access to customer service
- Council chamber space with clerestory windows for daylight





TELE/ ELEC/ IT



# AERIAL PERSPECTIVE



## CIVIC GREEN PERSPECTIVE



## MAIN STREET PERSPECTIVE



### SHARED DRIVE THROUGH



- Drop off boxes for both the Library and Town Hall
- Keeps with character of the building
- Covered Steel Canopy



## SHARED LOBBY





## LOBBY ACCESS CONTROL – ORIGINAL DESIGN





- Public access limited only to Lobby Room 200
- Railing continuous across edge of lobby
- Open to main stair and lobby below

## LOBBY ACCESS CONTROL – NO ACCESS PAST STAIR

#### **Option A**

Roll-Down Door

#### Option B

Roll-Down Door with Window

#### **Option C**

Moveable Partition (Folds into Wall)













## TOWN HALL PRELIMINARY MATERIALS PALETTE



Chamber only Shared Lobby Chamber only









Dias painted to match wood wainscot in chamber

## **QUESTIONS?**