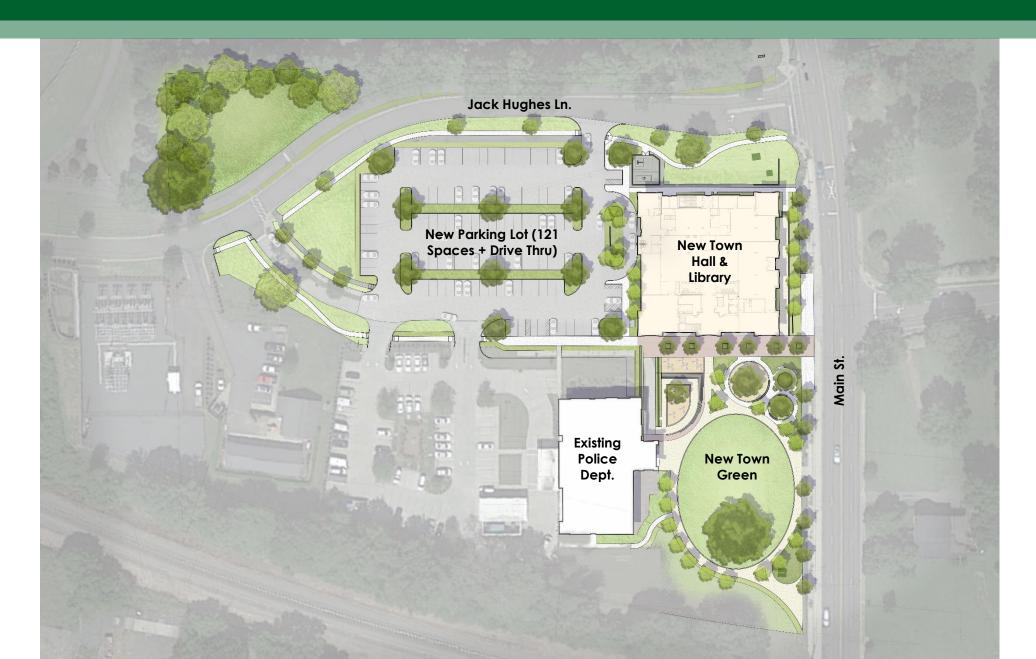

#### TOWN OF PINEVILLE

NEW TOWN HALL + LIBRARY TOWN COUNCIL UPDATE

08.11.2020

CREECH ASSOCIATES

LandDesign.



## AREA SITE PLAN



### FIRST FLOOR PLAN

TOWN GREEN

- Main entrance to town hall and library from a shared lobby
- Open and welcoming lobby space filled with daylight
- Town history prominently displayed
- Prominent stairwell leading to town hall spaces
- Shared restrooms on first floor for town functions on the green, etc.



#### Department Legend

ADULT AREA

CHILDREN'S AREA

CIRCULATION DESK

CORE

LOBBY

STAFF

STUDY ROOM/COMP LAB

TEEN AREA

JACK HUGHES LANE



### SECOND FLOOR PLAN DIAGRAM

- Town hall entrance on second floor with a balcony overlooking the lobby and a view across the civic green
- Informal seating and meeting areas on both floors
- Convenient access to customer service
- Council chamber space with clerestory windows for daylight





TELE/ ELEC/ IT



# AERIAL PERSPECTIVE



## CI