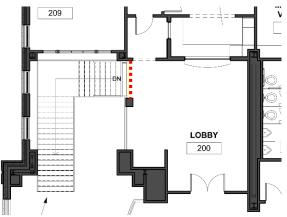

he civic green
- Informal seating and meeting areas on both floors
- Convenient access to customer service
- Council chamber space with clerestory windows for daylight





TELE/ ELEC/ IT



# AERIAL PERSPECTIVE



## CIVIC GREEN PERSPECTIVE



## MAIN STREET PERSPECTIVE



### SHARED DRIVE THROUGH



- Drop off boxes for both the Library and Town Hall
- Keeps with character of the building
- Covered Steel Canopy



## SHARED LOBBY





## LOBBY ACCESS CONTROL – ORIGINAL DESIGN





- Public access limited only to Lobby Room 200
- Railing continuous across edge of lobby
- Open to main stair and lobby below

## LOBBY ACCESS CONTROL – NO ACCESS PAST STAIR

#### **Option A**

Roll-Down Door

#### Option B

Roll-Down Door with Window

#### **Option C**

Moveable Partition (Folds into Wall)













## TOWN HALL PRELIMINARY MATERIALS PALETTE



Chamber only Shared Lobby Chamber only









Dias painted to match wood wainscot in chamber

## **QUESTIONS?**