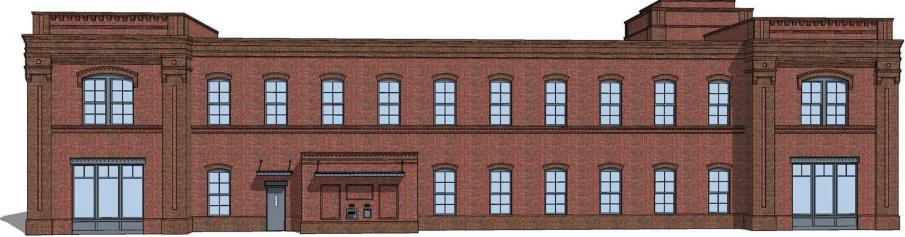

t stairwell leading to town hall spaces
- Shared restrooms on first floor for town functions on the green, etc.



#### Department Legend

ADULT AREA

CHILDREN'S AREA

CIRCULATION DESK

CORE

LOBBY

STAFF

STUDY ROOM/COMP LAB

TEEN AREA

JACK HUGHES LANE



### SECOND FLOOR PLAN DIAGRAM

- Town hall entrance on second floor with a balcony overlooking the lobby and a view across the civic green
- Informal seating and meeting areas on both floors
- Convenient access to customer service
- Council chamber space with clerestory windows for daylight





TELE/ ELEC/ IT



# AERIAL PERSPECTIVE



## CIVIC GREEN PERSPECTIVE



## MAIN STREET PERSPECTIVE



### SHARED DRIVE THROUGH



- Drop off boxes for both the Library and Town Hall
- Keeps with character of the building
- Covered Steel Canopy



## SHARED LOBBY





## LOBBY ACCESS CONTROL – ORIGINAL DESIGN





- Public access limited only to Lobby Room 200
- Railing continuous across edge of lobby
- Open to main stair and lobby below

## LOBBY ACCESS CONTROL – NO ACCESS PAST STAIR

#### **Option A**

Roll-Down Door

#### Option B

Roll-Down Door with Window

#### **Option C**

Moveable Partition (Folds into Wall)













## TOWN HALL PRELIMINARY MATERIALS PALETTE



Chamber only Shared Lobby Chamber only









Dias painted to match wood wainscot in chamber

## **QUESTIONS?**