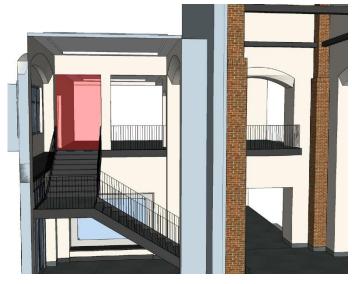

the civic green
- Informal seating and meeting areas on both floors
- Convenient access to customer service
- Council chamber space with clerestory windows for daylight





TELE/ ELEC/ IT



# AERIAL PERSPECTIVE



## CIVIC GREEN PERSPECTIVE



## MAIN STREET PERSPECTIVE



### SHARED DRIVE THROUGH



- Drop off boxes for both the Library and Town Hall
- Keeps with character of the building
- Covered Steel Canopy



## SHARED LOBBY





## LOBBY ACCESS CONTROL – ORIGINAL DESIGN





- Public access limited only to Lobby Room 200
- Railing continuous across edge of lobby
- Open to main stair and lobby below

## LOBBY ACCESS CONTROL – NO ACCESS PAST STAIR

#### **Option A**

Roll-Down Door

#### Option B

Roll-Down Door with Window

#### **Option C**

Moveable Partition (Folds into Wall)













## TOWN HALL PRELIMINARY MATERIALS PALETTE



Chamber only Shared Lobby Chamber only









Dias painted to match wood wainscot in chamber

## **QUESTIONS?**