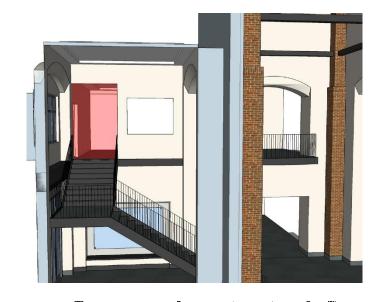

## LOBBY ACCESS CONTROL – ORIGINAL DESIGN

- Public access limited only to Lobby Room 200
- Railing continuous across edge of lobby
- Open to main stair and lobby below