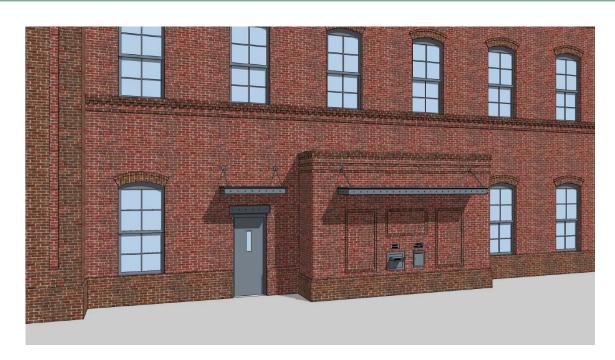

### SHARED DRIVE THROUGH

- Drop off boxes for both the Library and Town Hall
- Keeps with character of the building
- Covered Steel Canopy