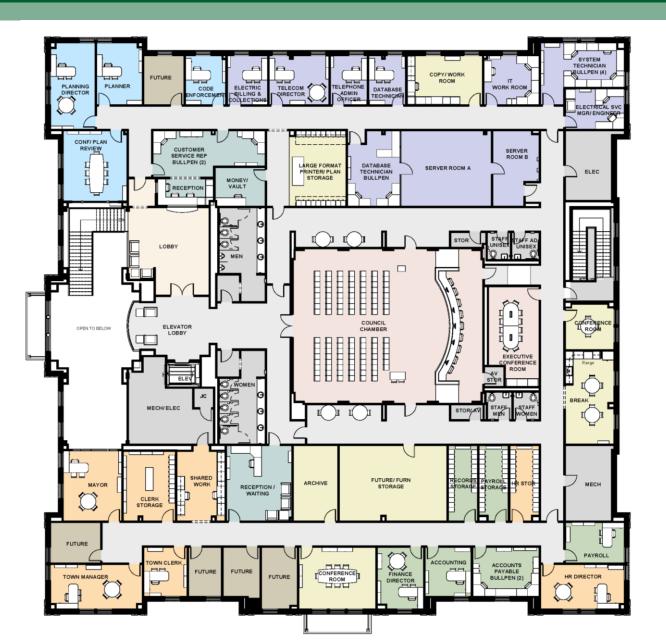

### SECOND FLOOR PLAN DIAGRAM

- Town hall entrance on second floor with a balcony overlooking the lobby and a view across the civic green
- Informal seating and meeting areas on both floors
- Convenient access to customer service
- Council chamber space with clerestory windows for daylight

TELE/ ELEC/ IT