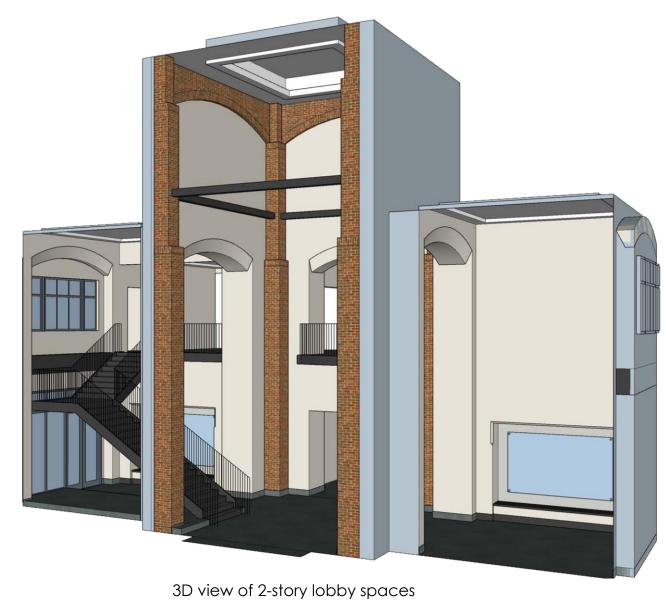

## SHARED LOBBY

## LOBBY ACCESS CONTROL – ORIGINAL DESIGN

- Public access limited only to Lobby Room 200
- Railing continuous across edge of lobby
- Open to main stair and lobby below

## LOBBY ACCESS CONTROL – NO ACCESS PAST STAIR