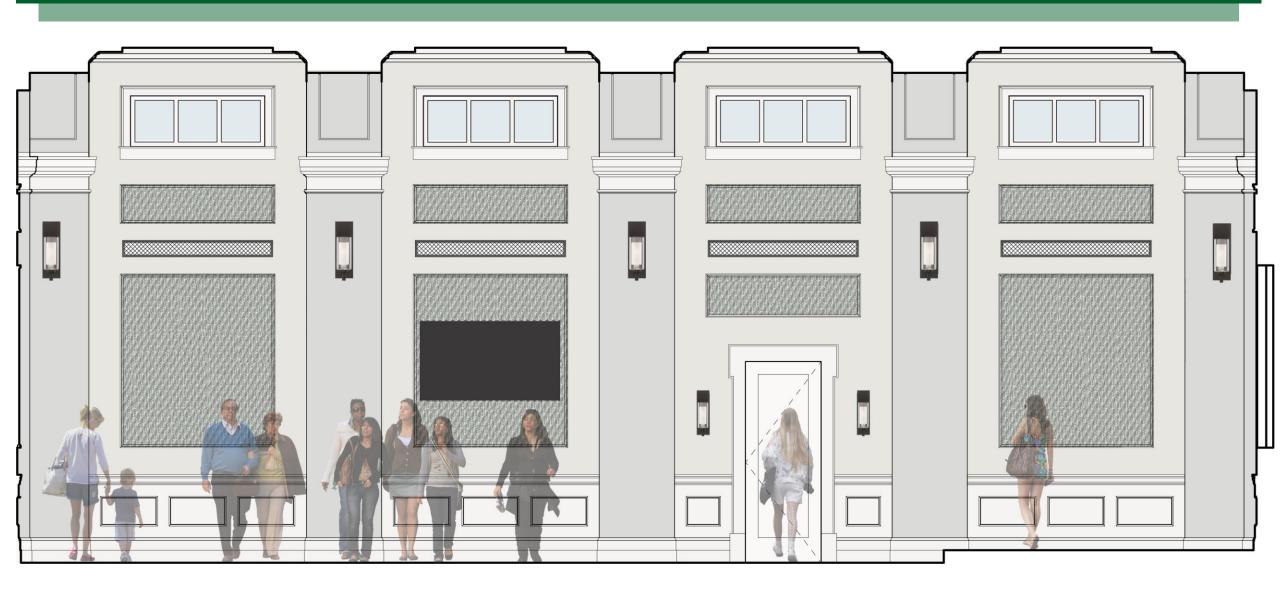

er service
- Council chamber space with clerestory windows for daylight





TELE/ ELEC/ IT



# AERIAL PERSPECTIVE



## CIVIC GREEN PERSPECTIVE



## MAIN STREET PERSPECTIVE



### SHARED DRIVE THROUGH



- Drop off boxes for both the Library and Town Hall
- Keeps with character of the building
- Covered Steel Canopy



## SHARED LOBBY





## LOBBY ACCESS CONTROL – ORIGINAL DESIGN





- Public access limited only to Lobby Room 200
- Railing continuous across edge of lobby
- Open to main stair and lobby below

## LOBBY ACCESS CONTROL – NO ACCESS PAST STAIR

#### **Option A**

Roll-Down Door

#### Option B

Roll-Down Door with Window

#### **Option C**

Moveable Partition (Folds into Wall)













## TOWN HALL PRELIMINARY MATERIALS PALETTE



Chamber only Shared Lobby Chamber only









Dias painted to match wood wainscot in chamber

## **QUESTIONS?**