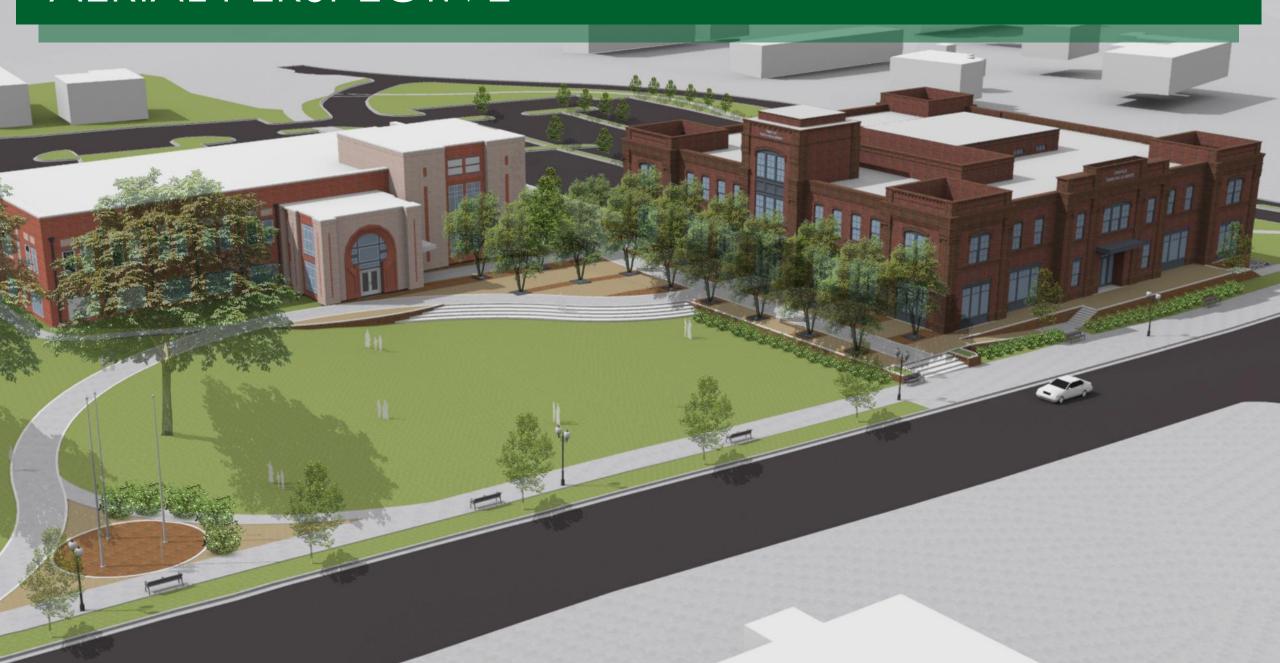

PLAN



### FIRST FLOOR PLAN

TOWN GREEN

- Main entrance to town hall and library from a shared lobby
- Open and welcoming lobby space filled with daylight
- Town history prominently displayed
- Prominent stairwell leading to town hall spaces
- Shared restrooms on first floor for town functions on the green, etc.



#### Department Legend

ADULT AREA

CHILDREN'S AREA

CIRCULATION DESK

CORE

LOBBY

STAFF

STUDY ROOM/COMP LAB

TEEN AREA

JACK HUGHES LANE



### SECOND FLOOR PLAN DIAGRAM

- Town hall entrance on second floor with a balcony overlooking the lobby and a view across the civic green
- Informal seating and meeting areas on both floors
- Convenient access to customer service
- Council chamber space with clerestory windows for daylight





TELE/ ELEC/ IT



# AERIAL PERSPECTIVE



## CIVIC GREEN PERSPECTIVE



## MAIN STREET PERSPECTIVE



### SHARED DRIVE THROUGH



- Drop off boxes for both the Library and Town Hall
- Keeps with character of the building
- Covered Steel Canopy



## SHARED LOBBY





## LOBBY ACCESS CONTROL – ORIGINAL DESIGN





- Public access limited only to Lobby Room 200
- Railing continuous across edge of lobby
- Open to main stair and lobby below

## LOBBY ACCESS CONTROL – NO ACCESS PAST STAIR

#### **Option A**

Roll-Down Door

#### Option B

Roll-Down Door with Window

#### **Option C**

Moveable Partition (Folds into Wall)













## TOWN HALL PRELIMINARY MATERIALS PALETTE



Chamber only Shared Lobby Chamber only









Dias painted to match wood wainscot in chamber

## **QUESTIONS?**