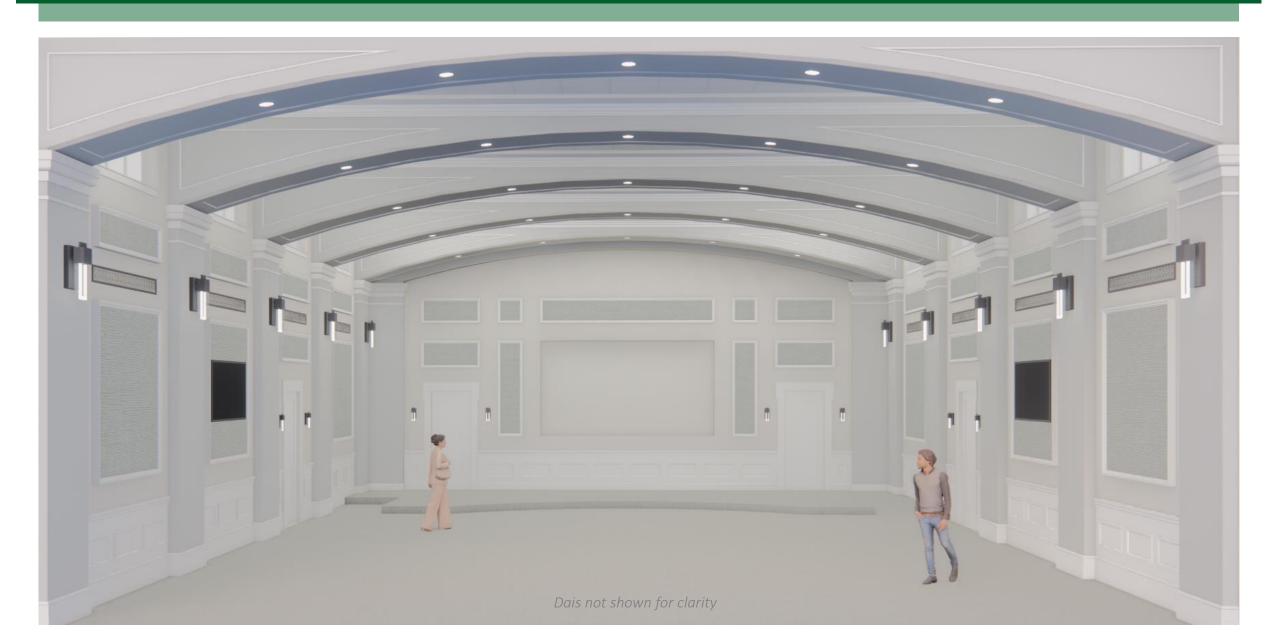

### SECOND FLOOR PLAN DIAGRAM

- Town hall entrance on second floor with a balcony overlooking the lobby and a view across the civic green
- Informal seating and meeting areas on both floors
- Convenient access to customer service
- Council chamber space with clerestory windows for daylight