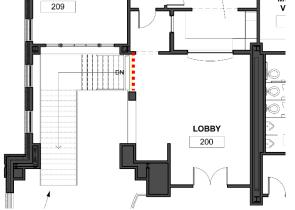

## LOBBY ACCESS CONTROL – ORIGINAL DESIGN

- Public access limited only to Lobby Room 200
- Railing continuous across edge of lobby
- Open to main stair and lobby below