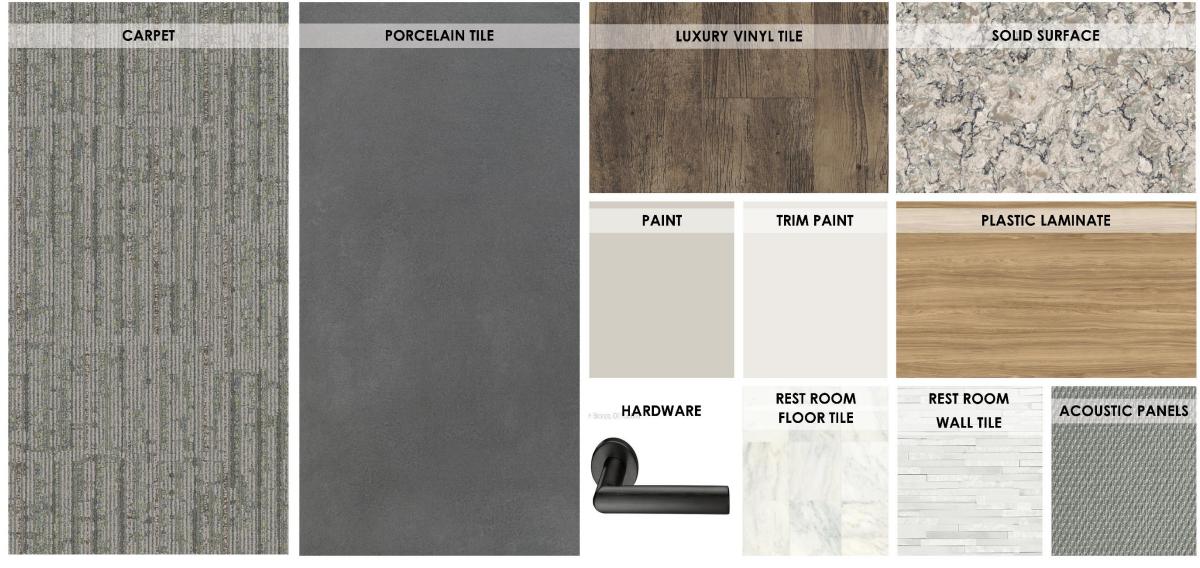

## TOWN HALL PRELIMINARY MATERIALS PALETTE

Chamber only Shared Lobby Chamber only

Dias painted to match wood wainscot in chamber