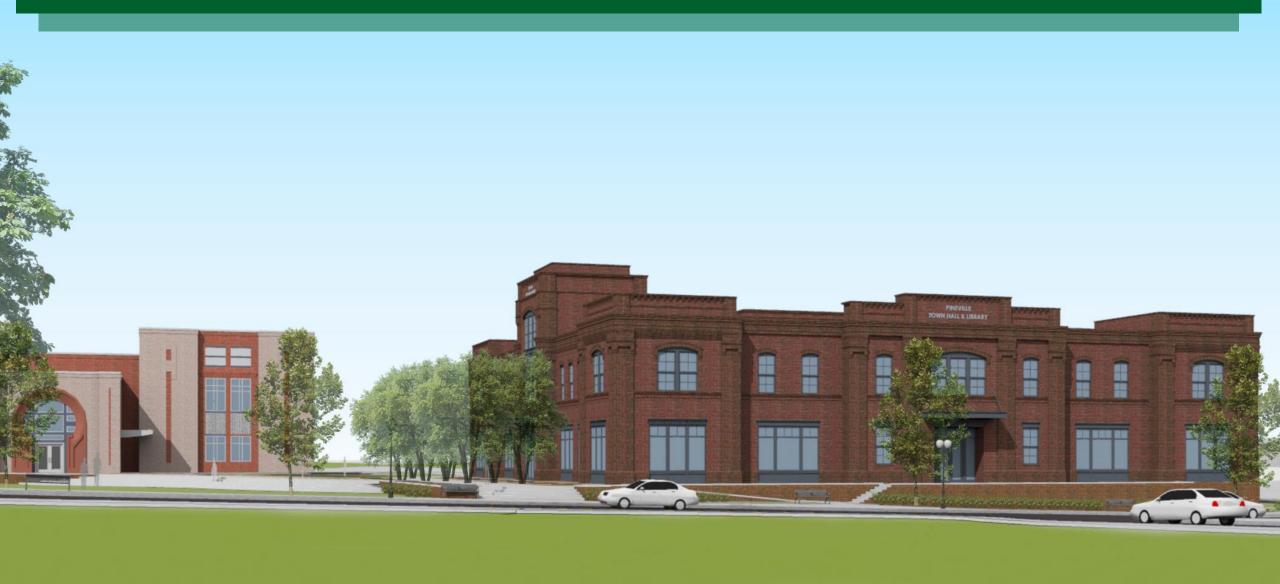

o town hall and library from a shared lobby
- Open and welcoming lobby space filled with daylight
- Town history prominently displayed
- Prominent stairwell leading to town hall spaces
- Shared restrooms on first floor for town functions on the green, etc.



#### Department Legend

ADULT AREA

CHILDREN'S AREA

CIRCULATION DESK

CORE

LOBBY

STAFF

STUDY ROOM/COMP LAB

TEEN AREA

JACK HUGHES LANE



### SECOND FLOOR PLAN DIAGRAM

- Town hall entrance on second floor with a balcony overlooking the lobby and a view across the civic green
- Informal seating and meeting areas on both floors
- Convenient access to customer service
- Council chamber space with clerestory windows for daylight





TELE/ ELEC/ IT



# AERIAL PERSPECTIVE



## CIVIC GREEN PERSPECTIVE



## MAIN STREET PERSPECTIVE



### SHARED DRIVE THROUGH



- Drop off boxes for both the Library and Town Hall
- Keeps with character of the building
- Covered Steel Canopy



## SHARED LOBBY





## LOBBY ACCESS CONTROL – ORIGINAL DESIGN





- Public access limited only to Lobby Room 200
- Railing continuous across edge of lobby
- Open to main stair and lobby below

## LOBBY ACCESS CONTROL – NO ACCESS PAST STAIR

#### **Option A**

Roll-Down Door

#### Option B

Roll-Down Door with Window

#### **Option C**

Moveable Partition (Folds into Wall)













## TOWN HALL PRELIMINARY MATERIALS PALETTE



Chamber only Shared Lobby Chamber only









Dias painted to match wood wainscot in chamber

## **QUESTIONS?**