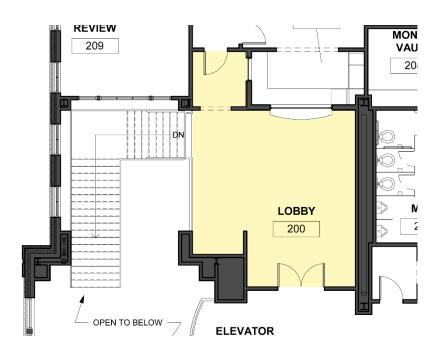

## LOBBY ACCESS CONTROL – ORIGINAL DESIGN

- Public access limited only to Lobby Room 200
- Railing continuous across edge of lobby
- Open to main stair and lobby below