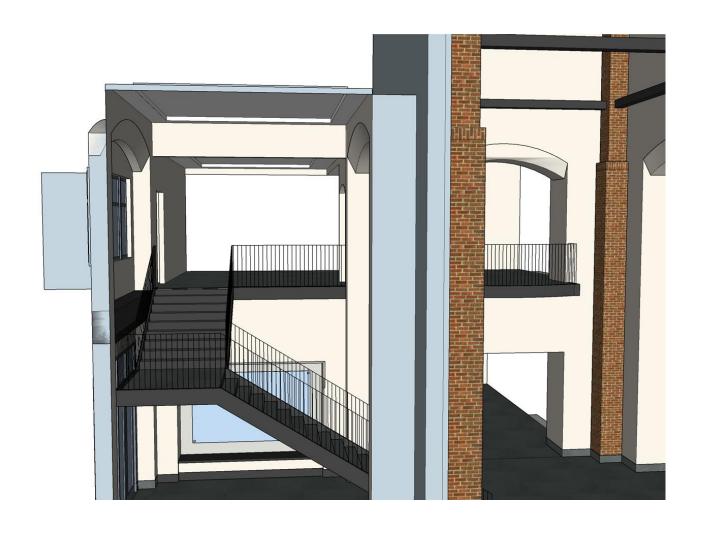

## SHARED LOBBY

## LOBBY ACCESS CONTROL – ORIGINAL DESIGN

- Public access limited only to Lobby Room 200
- Railing continuous across edge of lobby
- Open to main stair and lobby below