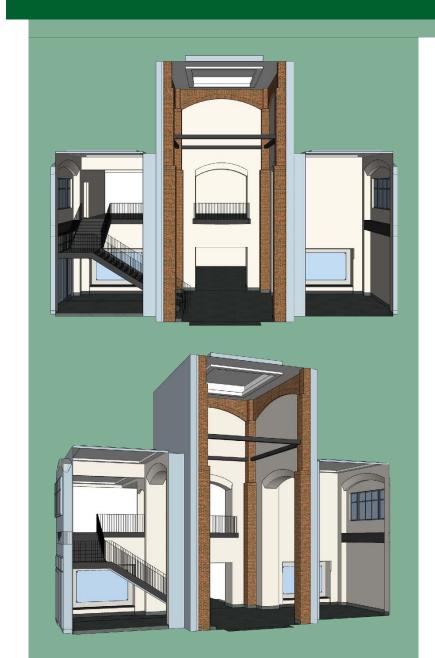

## SHARED LOBBY

## LOBBY ACCESS CONTROL – ORIGINAL DESIGN

- Public access limited only to Lobby Room 200
- Railing continuous across edge of lobby
- Open to main stair and lobby below

## LOBBY ACCESS CONTROL – NO ACCESS PAST STAIR