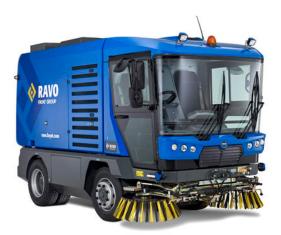

Southern Vac is pleased to offer the *Town of Pineville* the following **budgetary** quote on a New Ravo 5i Series Sweeper with Wander Hose attachment. Thank you for your consideration. If you have any questions regarding this quote, I can be reached at (828) 708-0965.

## Ravo 5i STH Street Sweeper

- Cabin RAVO 990 White
- Container RAVO 9900 White
- Chassis RAVO 147 Pearl Gray
- Instruction Plates English
- 6.5 Yard Stainless Steel Debris Tank
- Gutter Brush Angle Adjustment Right and Left
- Wide Sweeping
- Heavy Duty Fan (Borium)
- Suspended Swivel Wheel
- Coated Suction Nozzle
- Coated Suction Tube
- Coated Suction Tube Bend
- Coated Suction Tube Extension
- Discom Exhaust Silencer TIER 4
- Air Suspended Driver Seat
- Air-Conditioning
- 12 Volt Plug In Cable
- Inspection Door Retainer Stainless Steel
- Easy Liftable Grid
- Suction Nozzle Camera Color, Rear View Camera Color and Side View Camera Color
- Dual Tires Rear 40km/h
- License Plate Holder
- Step Up on Brush System
- 2 Front Brooms with Two Direction Tilting Options
- Storage Compartment in Front of Passenger Seat

- 2 Operator Manuals (1 Service & 1 Parts)
- Third Broom With Dual Tilt Directions
- Third Brush Quick Release System
- No Large Logos on Side of Unit
- Wander Hose Attachment
- Storage Rack for Hand Tools (included with Wander Hose attachment)
- HP Water Pump with Spray Gun Mounted on Right Hand Side
- 2000 hour warranty on unit (excludes wearable items and operator damage)
- 1 pallet of brooms and 2 gutter brooms to be included
- **Includes 2 Year Preventative Maintenance Plan**