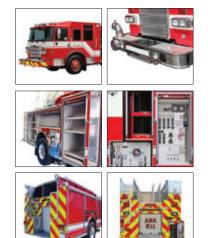

## BUILD MY PIERCE SERIES Interactive Custom Configurator





# WHEN PROTECTING YOUR COMMUNITY, OPTIONS SHOULD NEVER BE LIMITED.

Many online product configurators sacrifice features to improve turnaround. Build My Pierce lets you choose from custom, market-trending options with a wide range of chassis and configurations available.





#### Build My Pierce Series configuration examples

#### **Features**

- Engine PACCAR MX-13 or Cummins
- Front axle leaf or TAK-4<sup>®</sup> Independent Front Suspension
- Rear axle leaf, rubber, or air single or tandem
- Full complement of cab lengths; flat or raised roofs
- Side roll protection
- Frontal air bags
- Hard-wired or Command Zone<sup>™</sup> Advanced Electronics System
- Various pump options available
- Many customizable features are available, see the Build My Pierce Series team

### **Product Variety**

- Aerials
  - Ascendant<sup>®</sup> 100' Heavy-Duty Tower
  - Ascendant<sup>®</sup> 110' Heavy-Duty Platform – Single/Tandem Rear Axles
  - Ascendant<sup>®</sup> 107' Heavy-Duty Ladder – Single/Tandem Rear Axles
  - 105' heavy-duty steel ladder
  - 100' heavy-duty steel