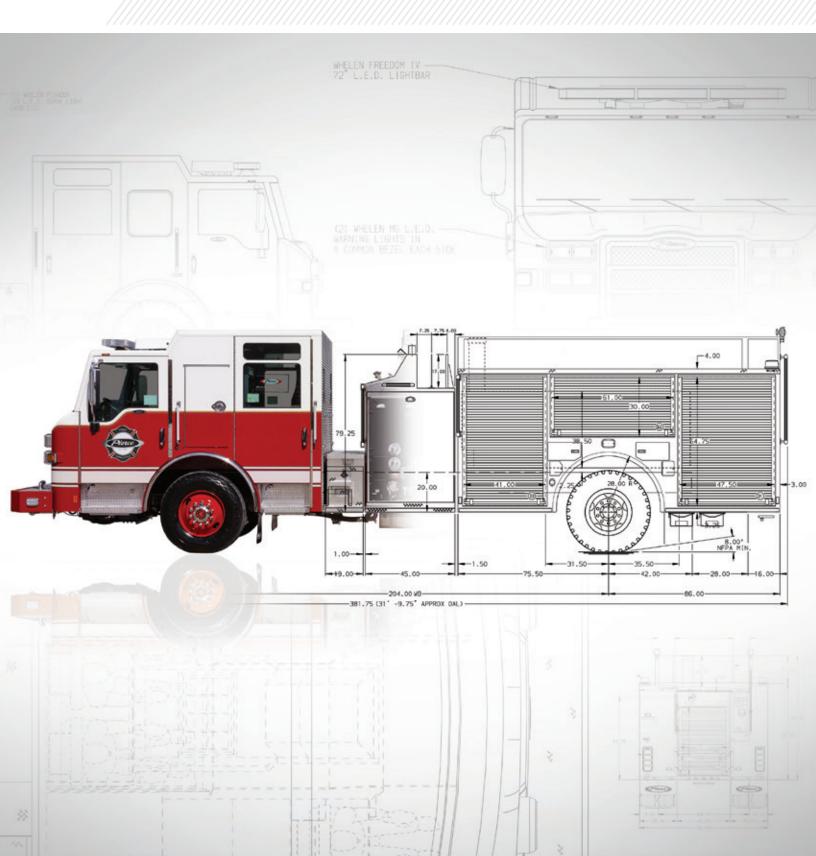

## BUILD MY PIERCE SERIES Interactive Custom Configurator

# WHEN PROTECTING YOUR COMMUNITY, OPTIONS SHOULD NEVER BE LIMITED.

Many online product configurators sacrifice features to improve turnaround. Build My Pierce lets you choose from custom, market-trending options with a wide range of chassis and configurations available.

#### **Features**

- Engine PACCAR MX-13 or Cummins
- Front axle leaf or TAK-4<sup>®</sup> Independent Front Suspension
- Rear axle leaf, rubber, or air single or tandem
- Full complement of cab lengths; flat or raised roofs
- Side roll protection
- Frontal air bags
- Hard-wired or Command Zone<sup>™</sup> Advanced Electronics System
- Various pump options available
- Many customizable features are available, see the Build My Pierce Series team