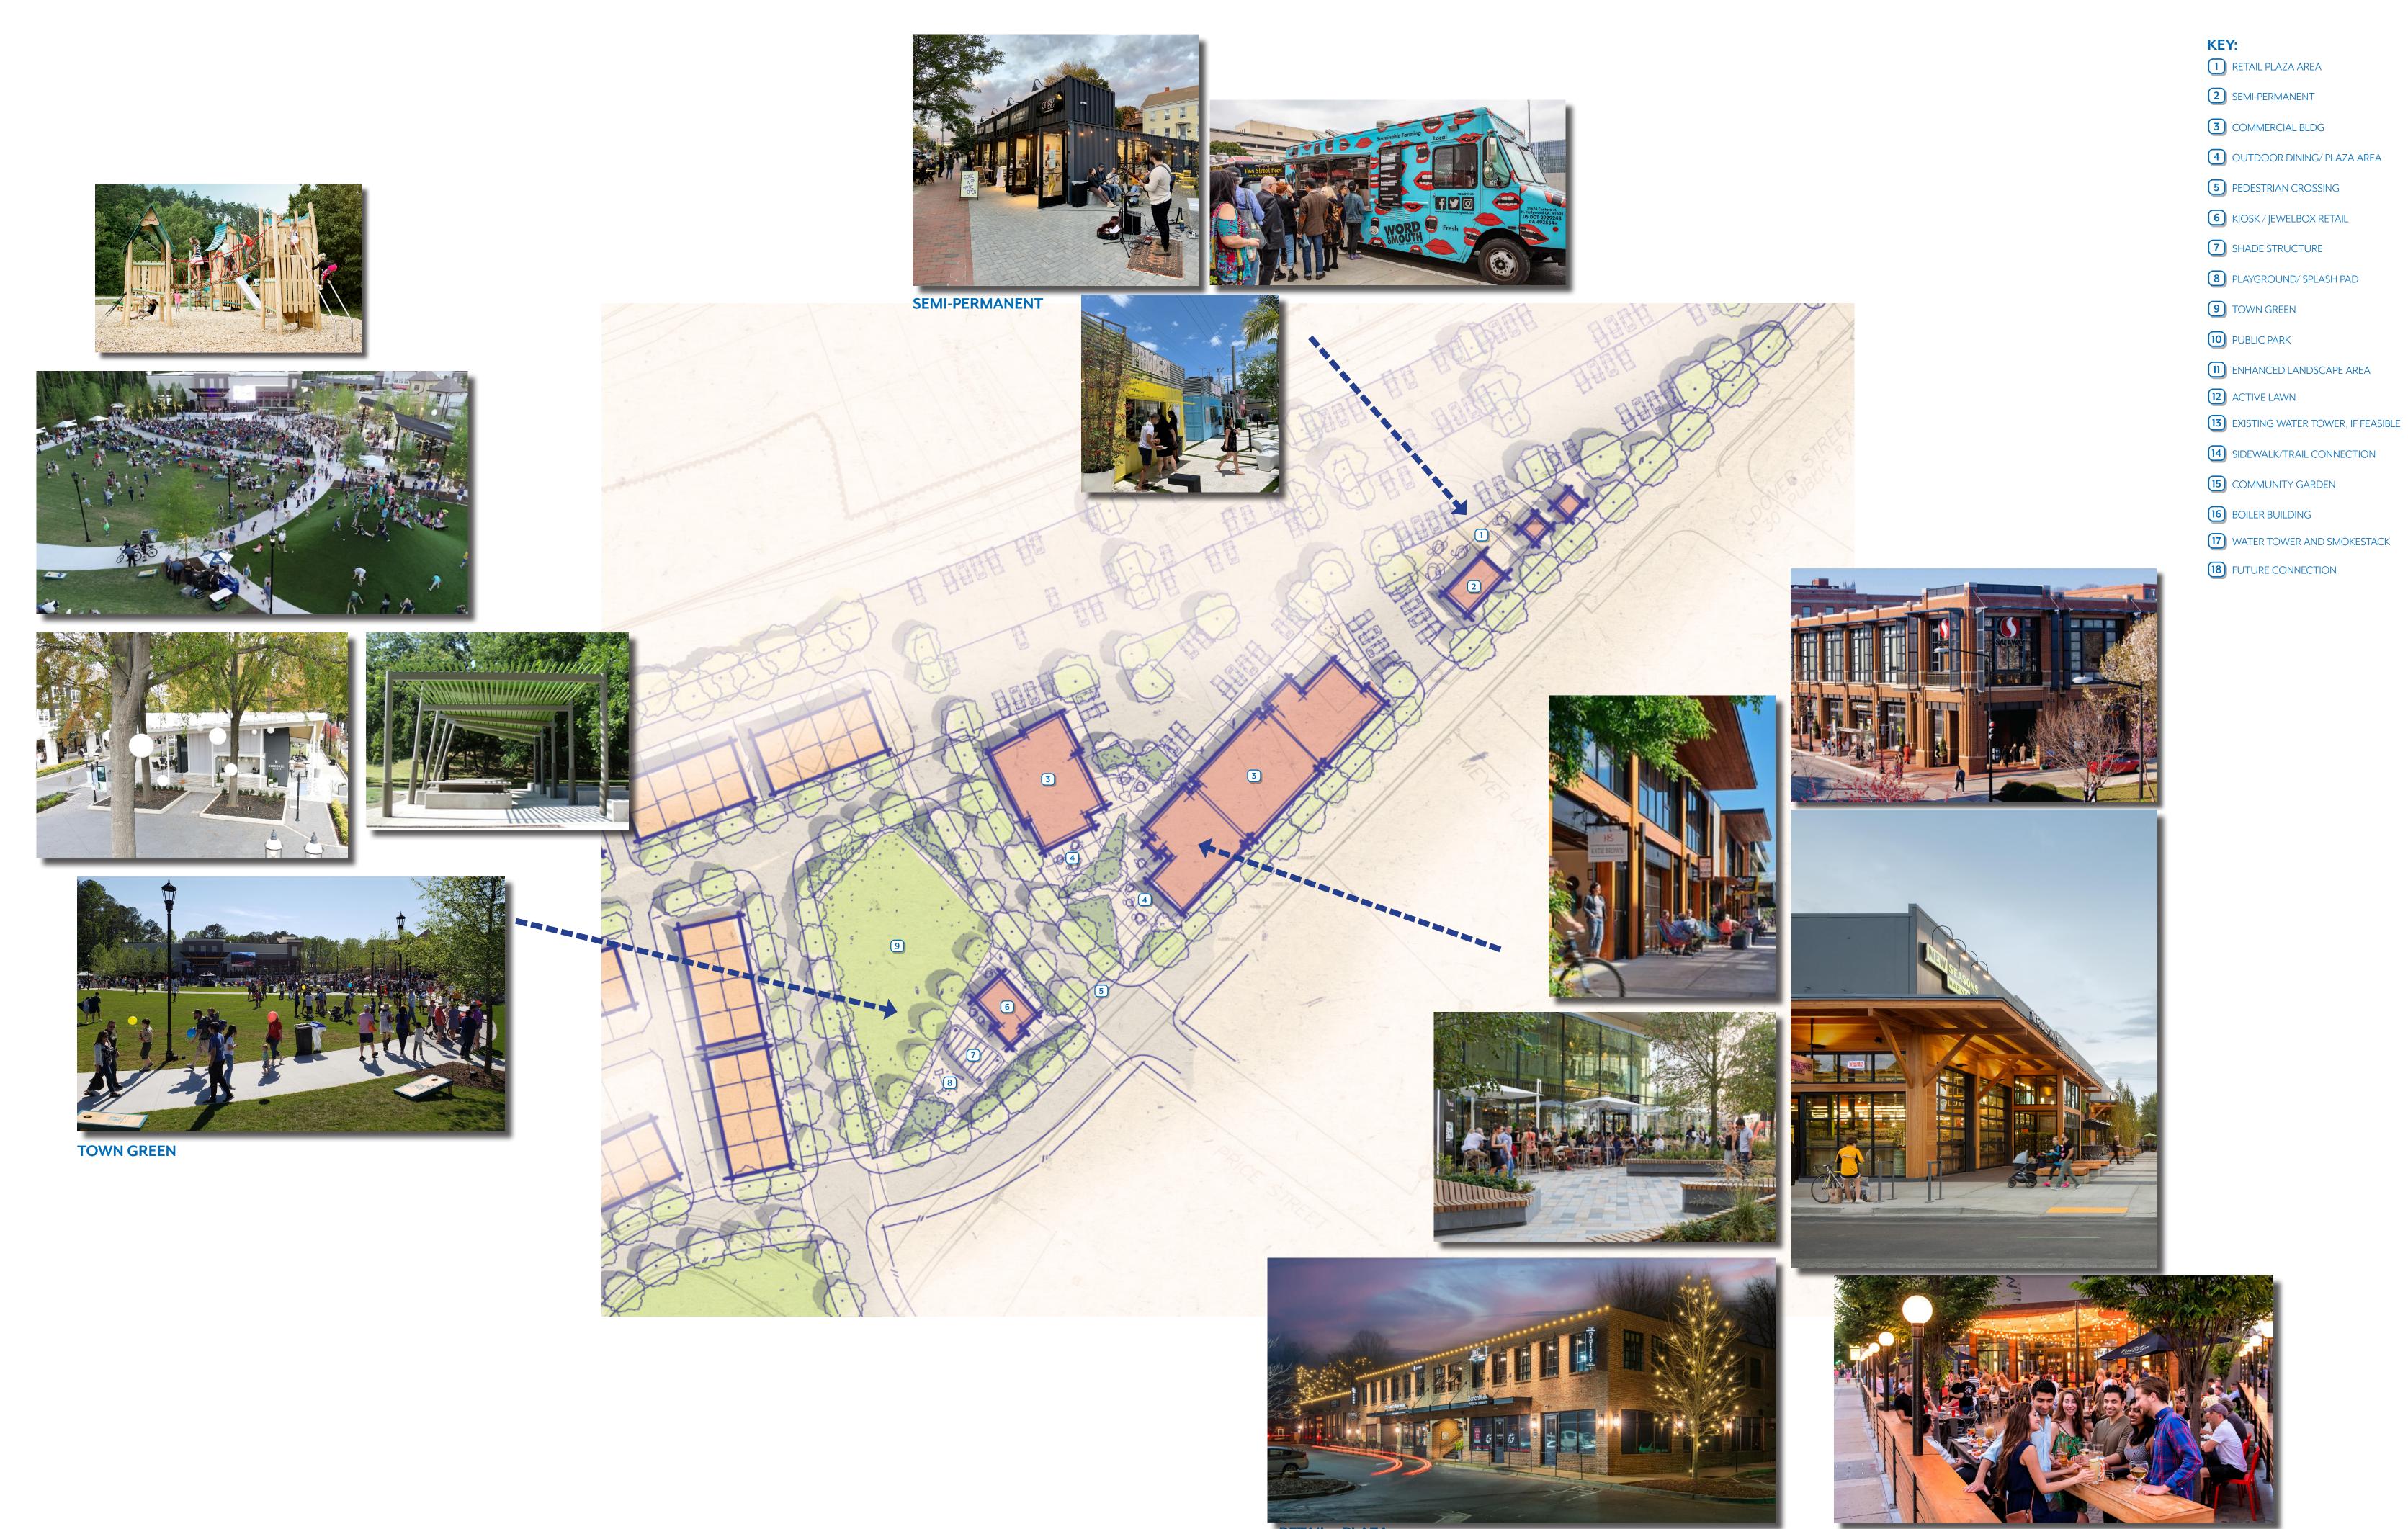

- KEY:
- 1 RETAIL PLAZA AREA
- 2 SEMI-PERMANENT
- 3 COMMERCIAL BLDG
- 4 OUTDOOR DINING/ PLAZA AREA
- 5 PEDESTRIAN CROSSING
- 6 KIOSK / JEWELBOX RETAIL
- 7 SHADE STRUCTURE
- 8 PLAYGROUND/ SPLASH PAD
- 9 TOWN GREEN
- 10 PUBLIC PARK
- 11) ENHANCED LANDSCAPE AREA
- 12 ACTIVE LAWN
- EXISTING WATER TOWER, IF FEASIBLE
- 14 SIDEWALK/TRAIL CONNECTION
- 15 COMMUNITY GARDEN
- 16 BOILER BUILDING
- WATER TOWER AND SMOKESTACK
- 18 FUTURE CONNECTION