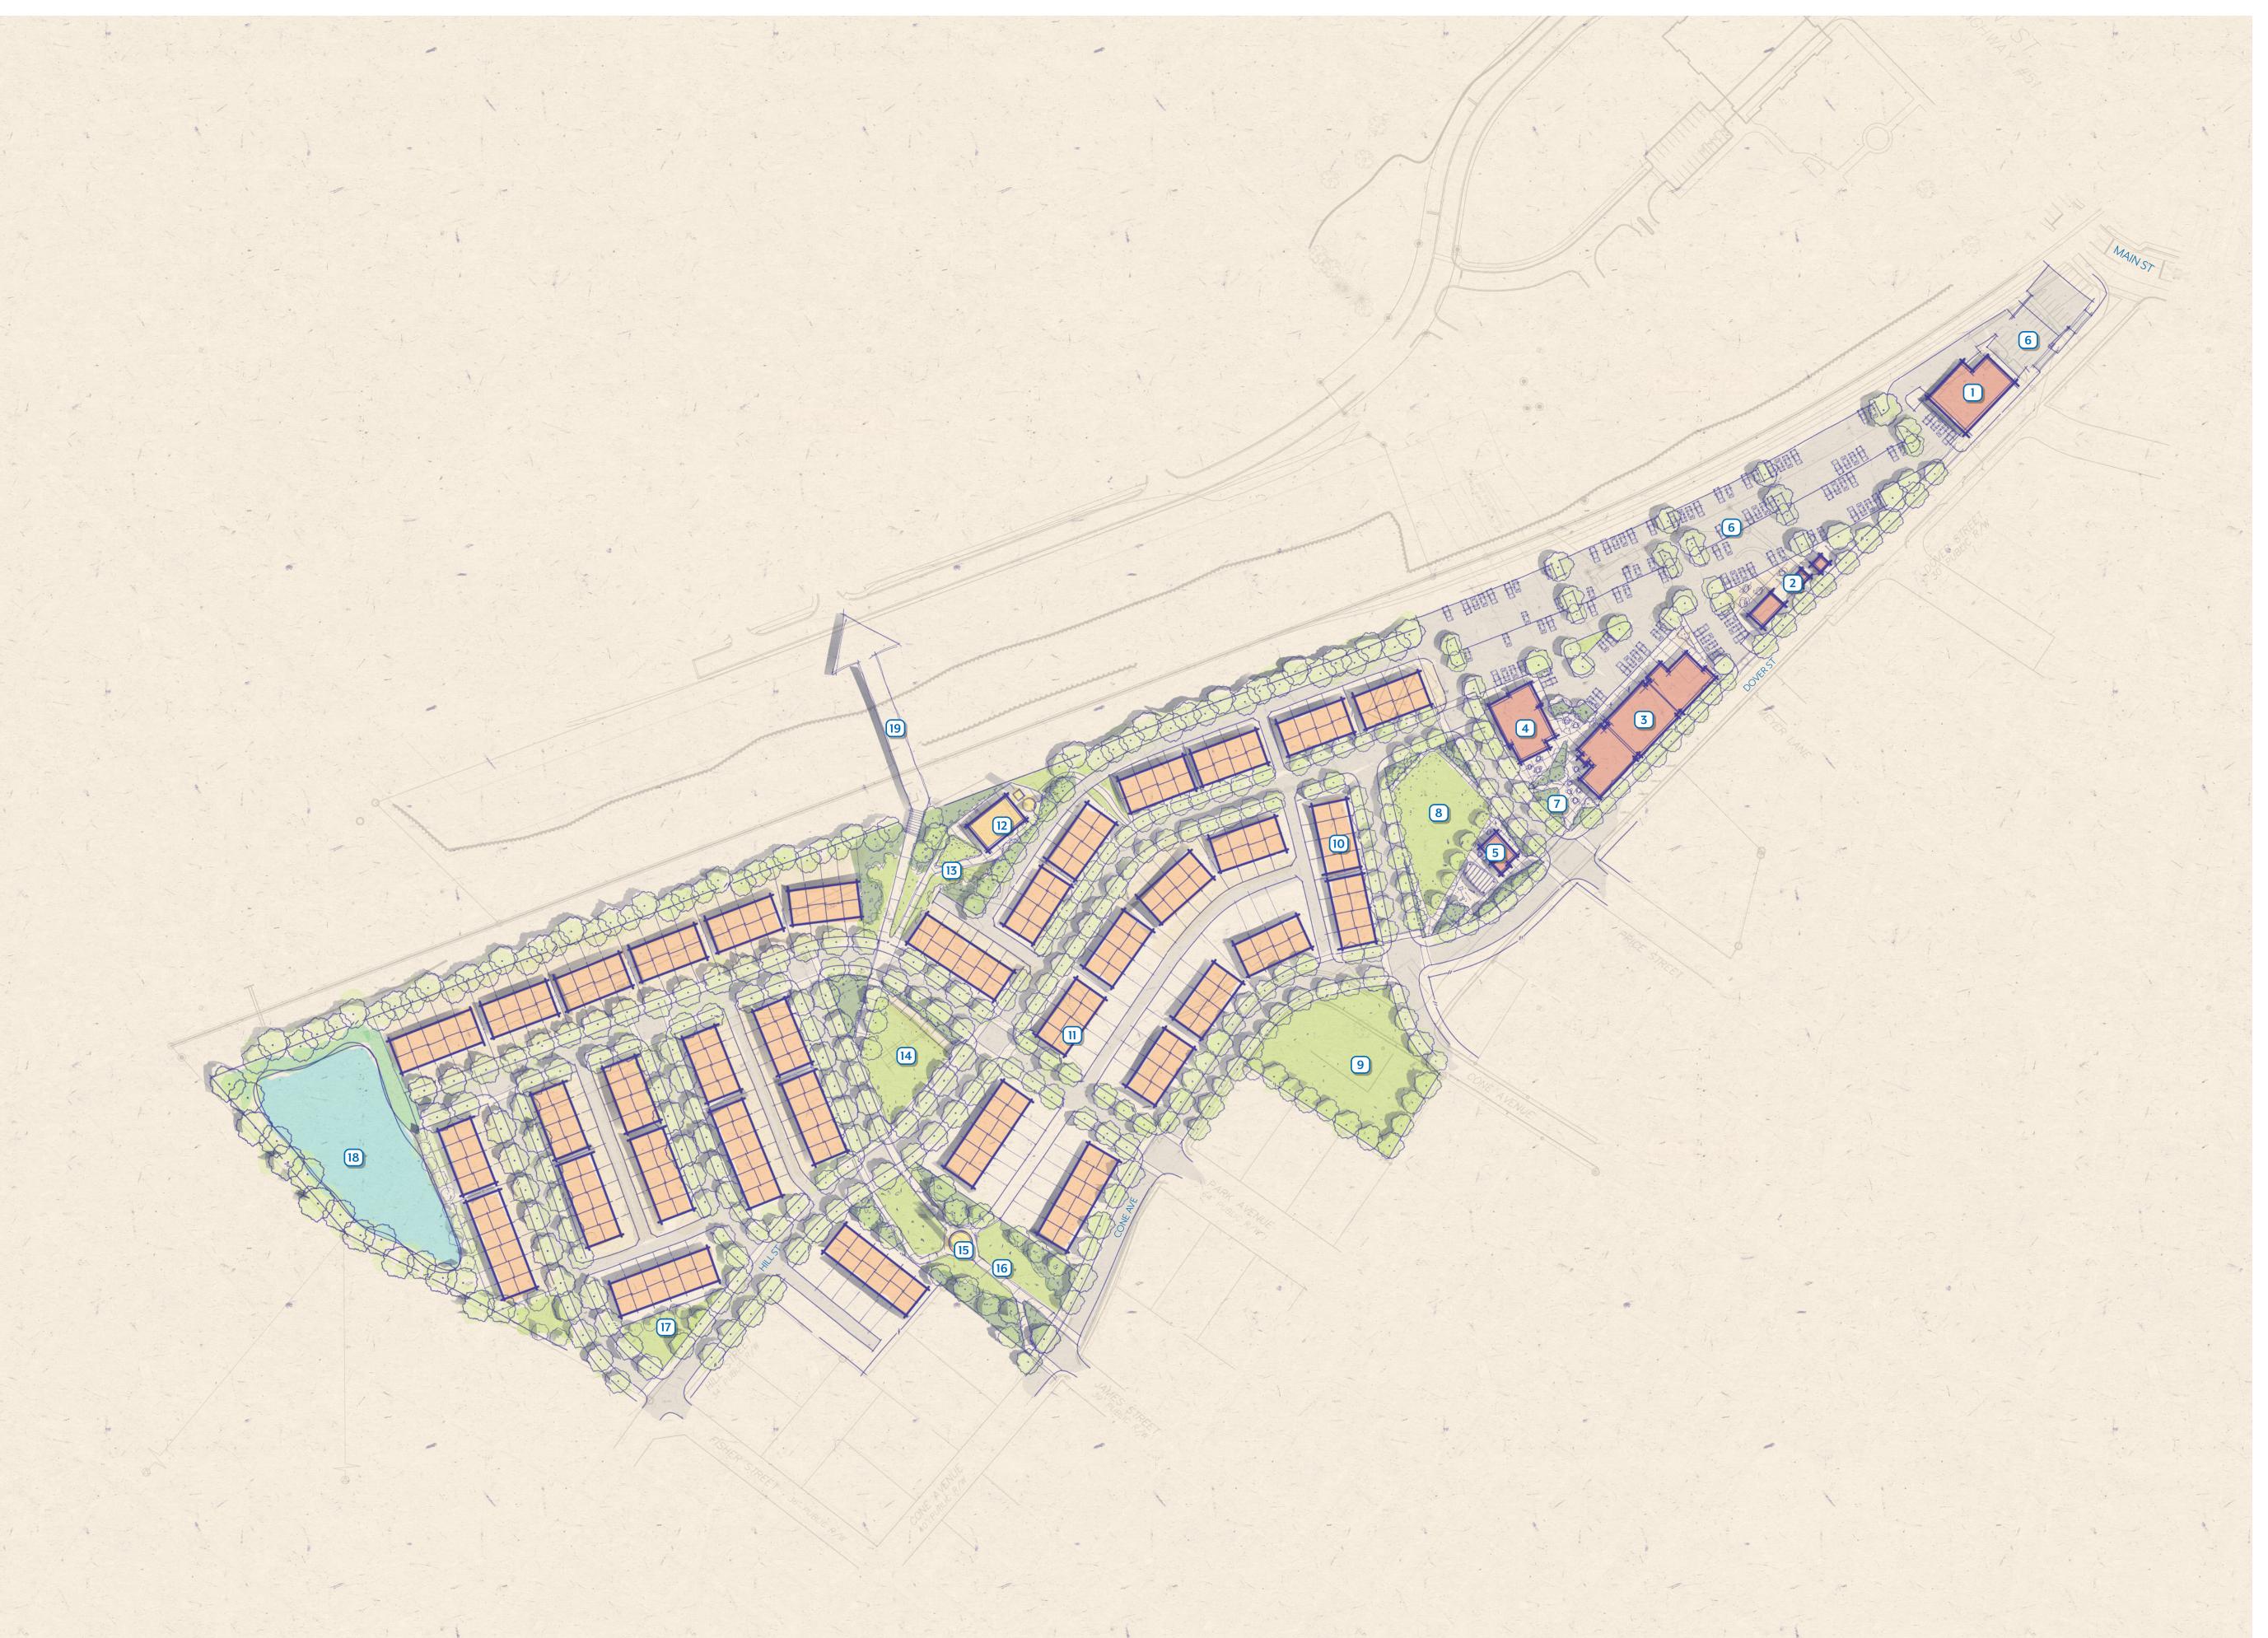

## KEY:

- 1 EXISTING COMMERCIAL BLDG
- 2 SEMI-PERMANENT
- 3 COMMERCIAL BLDG
- 4 COMMERCIAL BLDG
- 5 KIOSK RETAIL
- 6 PARKING
- 7 RETAIL PLAZA / OUTDOOR DINING
- 8 TOWN GREEN
- 9 PUBLIC PARK
- 10 TOWNHOMES
- 11 TOWNHOMES
- EXISTING MILL BOILER BLDG
- 13 BOILER PARK
- 14 RESIDENTIAL PARK
- EXISTING WATER TOWER, IF FEASIBLE
- 16 WATER TOWER PARK
- 17 POCKET PARK
- 18 STORMWATER MANAGEMENT
- 19 FUTURE CONNECTION

# **DEVELOPMENT SUMMARY**

PROPOSED RESIDENTIAL: TOWNHOMES:

+/- 162 D/U 162 D/U

PROPOSED COMMERCIAL: BLDG 1: BLDG 2: BLDG 3: BLDG 4: BLDG 5:

+/- 41,000 SF 4,800 SF SEMI-PERMANENT 25,000 SF (2 FLOORS) 10,000 SF (2 FLOORS) 1,400 SF