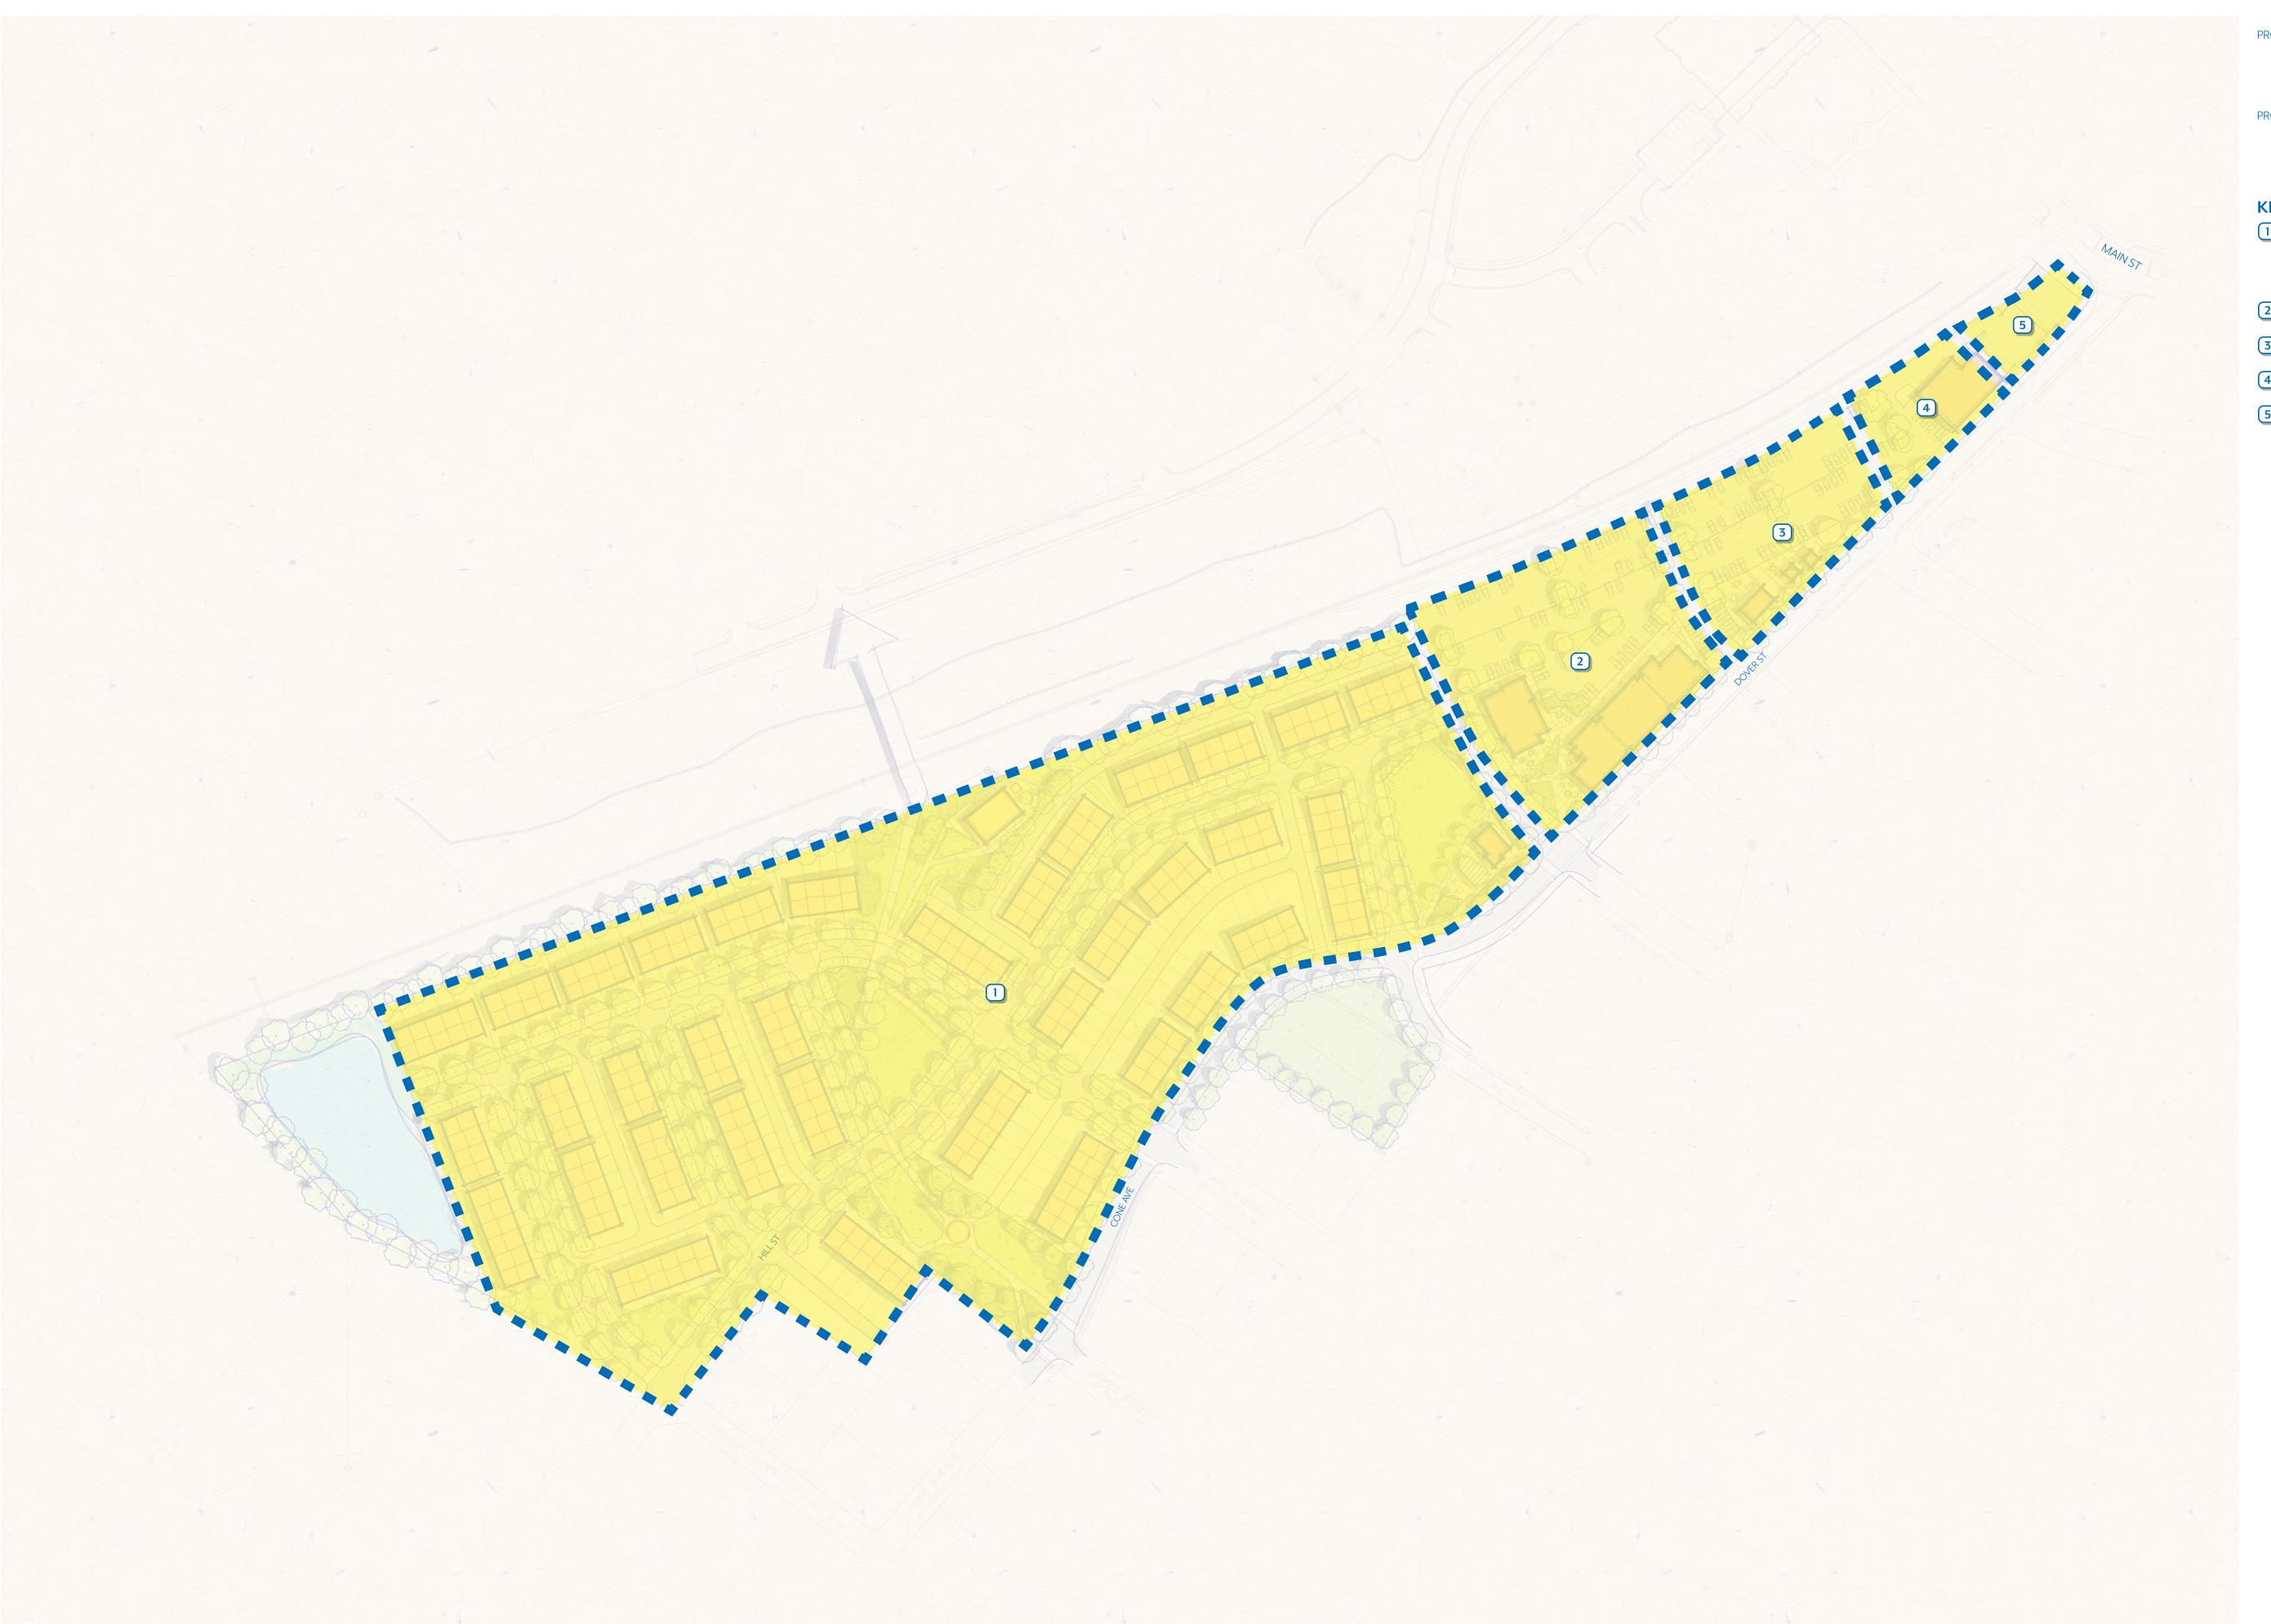

## KEY:

- 1 EXISTING COMMERCIAL BLDG
- 2 SEMI-PERMANENT
- 3 COMMERCIAL BLDG
- 4 COMMERCIAL BLDG
- 5 KIOSK RETAIL
- 6 PARKING
- 7 RETAIL PLAZA / OUTDOOR DINING
- 8 TOWN GREEN
- 9 PUBLIC PARK
- 10 TOWNHOMES
- 11 TOWNHOMES
- EXISTING MILL BOILER BLDG
- 13 BOILER PARK
- 14 RESIDENTIAL PARK
- EXISTING WATER TOWER, IF FEASIBLE
- 16 WATER TOWER PARK
- 17 POCKET PARK
- 18 STORMWATER MANAGEMENT
- 19 FUTURE CONNECTION

- KEY:
- 1 RETAIL PLAZA AREA
- 2 SEMI-PERMANENT
- 3 COMMERCIAL BLDG
- 4 OUTDOOR DINING/ PLAZA AREA
- 5 PEDESTRIAN CROSSING
- 6 KIOSK / JEWELBOX RETAIL
- 7 SHADE STRUCTURE
- 8 PLAYGROUND/ SPLASH PAD
- 9 TOWN GREEN
- 10 PUBLIC PARK
- 11) ENHANCED LANDSCAPE AREA
- 12 ACTIVE LAWN
- EXISTING WATER TOWER, IF FEASIBLE
- 14 SIDEWALK/TRAIL CONNECTION
- 15 COMMUNITY GARDEN
- 16 BOILER BUILDING
- WATER TOWER AND SMOKESTACK
- 18 FUTURE CONNECTION