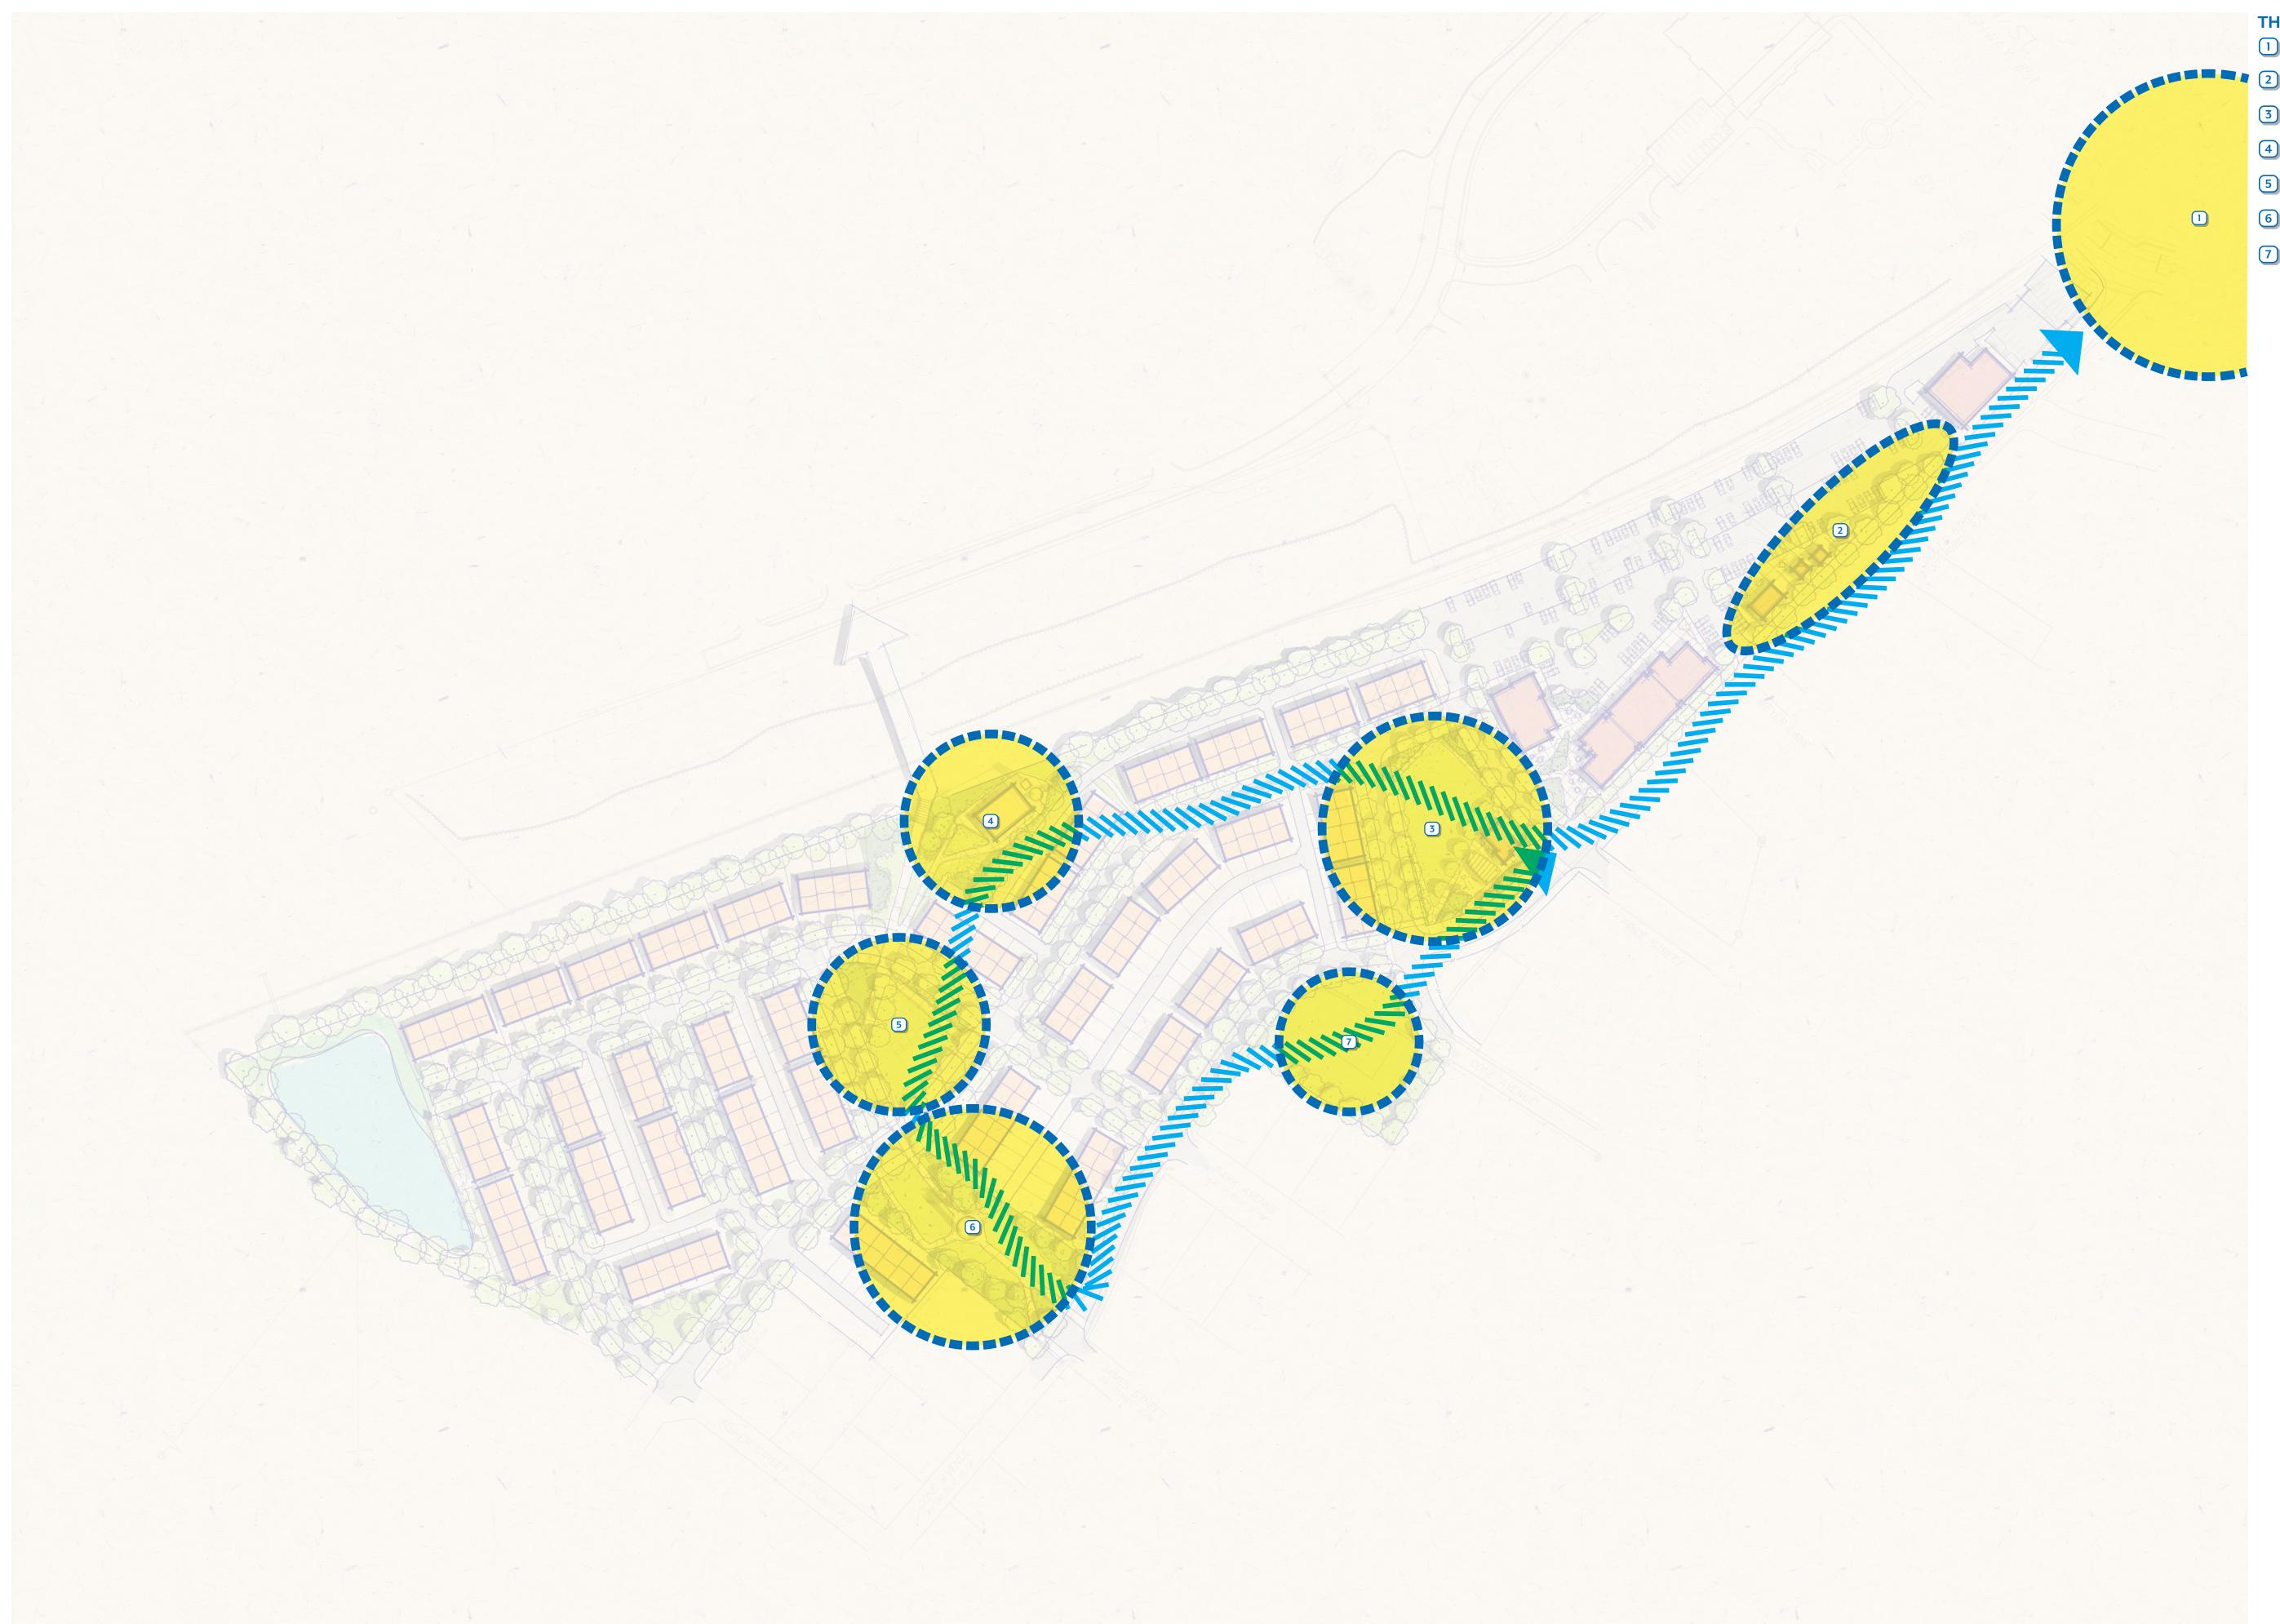

## THE CONE MILL LOOP (3/4 MILE)

1 DOWNTOWN ENERGY

SEMI-PERMANENT CORRIDOR, IMPROVED STREETSCAPE, MILL/RAILROAD MATERIAL REFERENCE

3 CENTRAL PARK WITH MILL ARTIFACTS AND INFORMATIONAL SIGNAGE

4 BOILER PARK - INFORMATIONAL SIGNAGE

5 MILL ARTIFACTS AND SIGNAGE

6 WATER TOWER PARK - INFORMATIONAL SIGNAGE

7 PUBLIC PARK