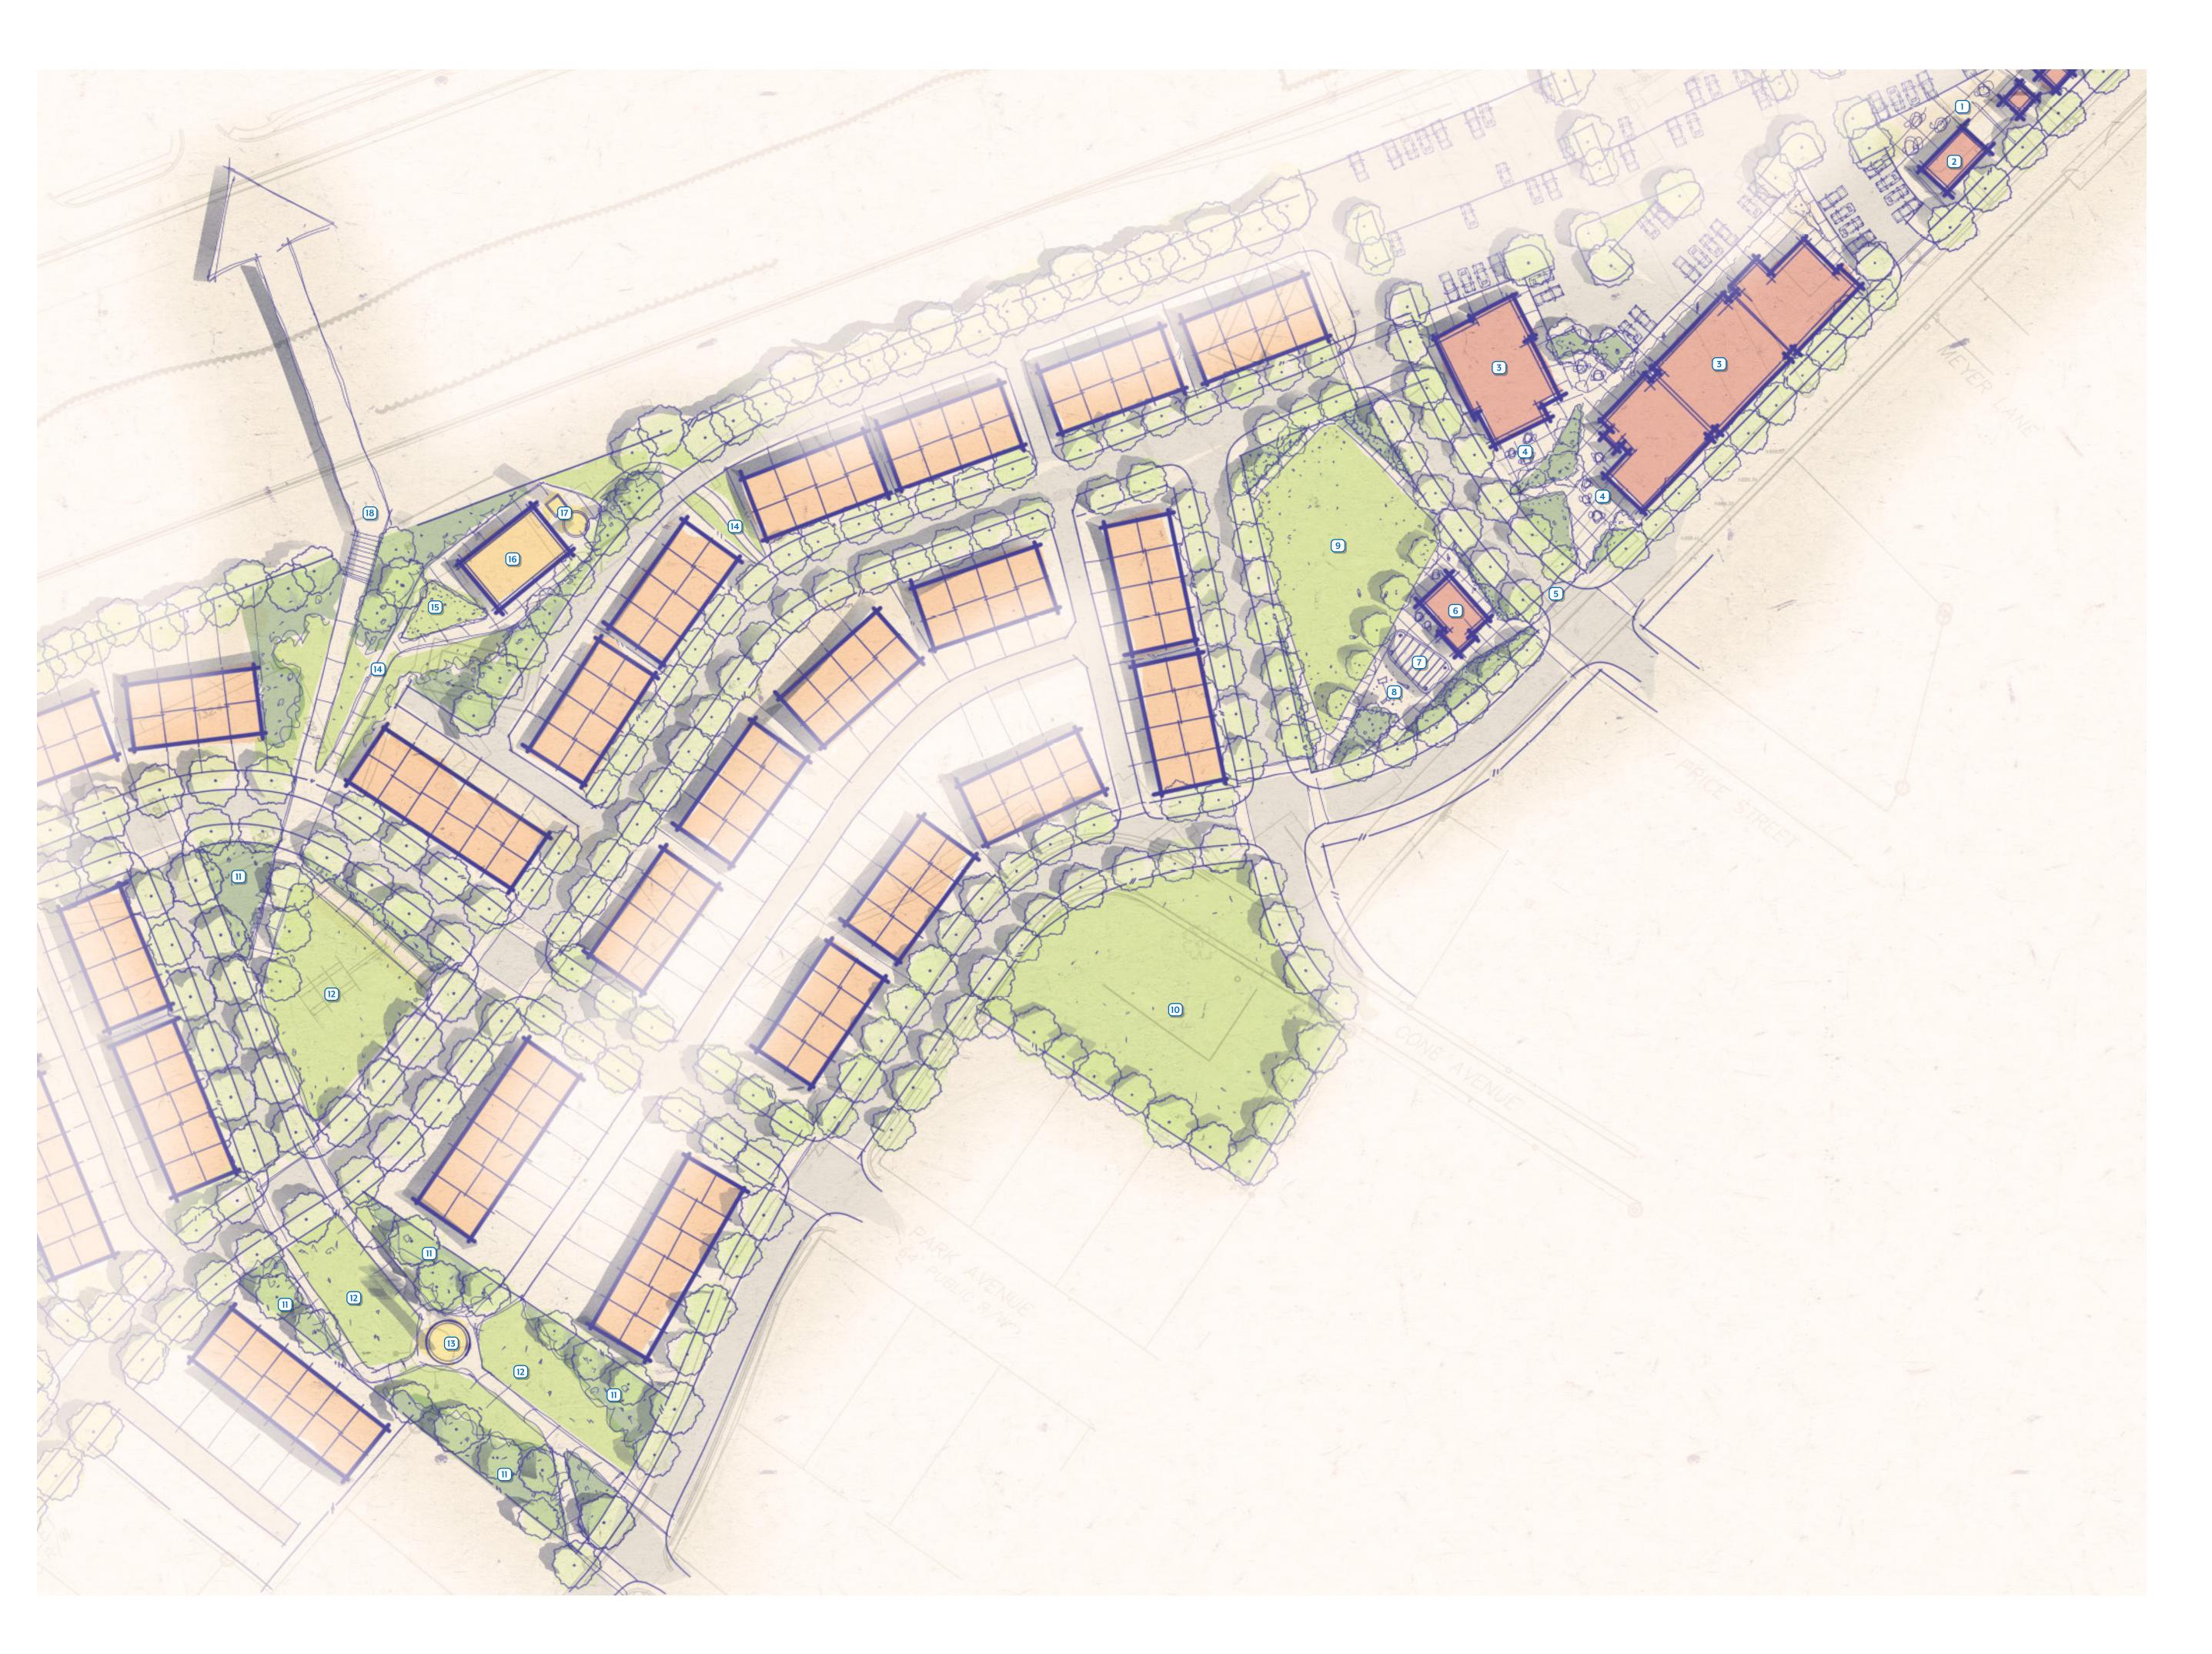

- KEY:
- 1 RETAIL PLAZA AREA
- 2 SEMI-PERMANENT
- 3 COMMERCIAL BLDG
- 4 OUTDOOR DINING/ PLAZA AREA
- 5 PEDESTRIAN CROSSING
- 6 KIOSK / JEWELBOX RETAIL
- 7 SHADE STRUCTURE
- 8 PLAYGROUND/ SPLASH PAD
- 9 TOWN GREEN
- 10 PUBLIC PARK
- 11) ENHANCED LANDSCAPE AREA
- 12 ACTIVE LAWN
- EXISTING WATER TOWER, IF FEASIBLE
- 14 SIDEWALK/TRAIL CONNECTION
- 15 COMMUNITY GARDEN
- 16 BOILER BUILDING
- WATER TOWER AND SMOKESTACK
- 18 FUTURE CONNECTION