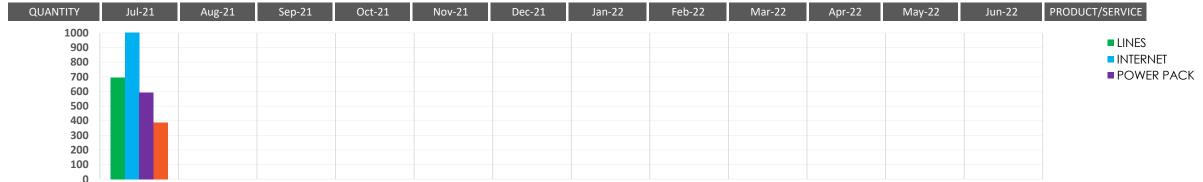

## Lines, Internet, Power Pack and PCS Rewards FISCAL YEAR FY 22 (JULY 1, 2021 THRU JUNE 30, 2022)

| PRODUCT     | JULY  | AUG | SEPT | ОСТ | NOV | DEC | JAN | FEB | MAR | APR | MAY | JUNE | Total For FY22 | Trend |
|-------------|-------|-----|------|-----|-----|-----|-----|-----|-----|-----|-----|------|----------------|-------|
| LINES       | 696   |     |      |     |     |     |     |     |     |     |     |      |                | •     |
| INTERNET    | 1,019 |     |      |     |     |     |     |     |     |     |     |      |                | •     |
| POWER PACK  | 592   |     |      |     |     |     |     |     |     |     |     |      |                | •     |
| PCS REWARDS | 389   |     |      |     |     |     |     |     |     |     |     |      |                | •     |

The above totals are month ending reporting. For instance July totals are for month ending July 31st, August 31st, September 30th, October 31st & November 30th etc