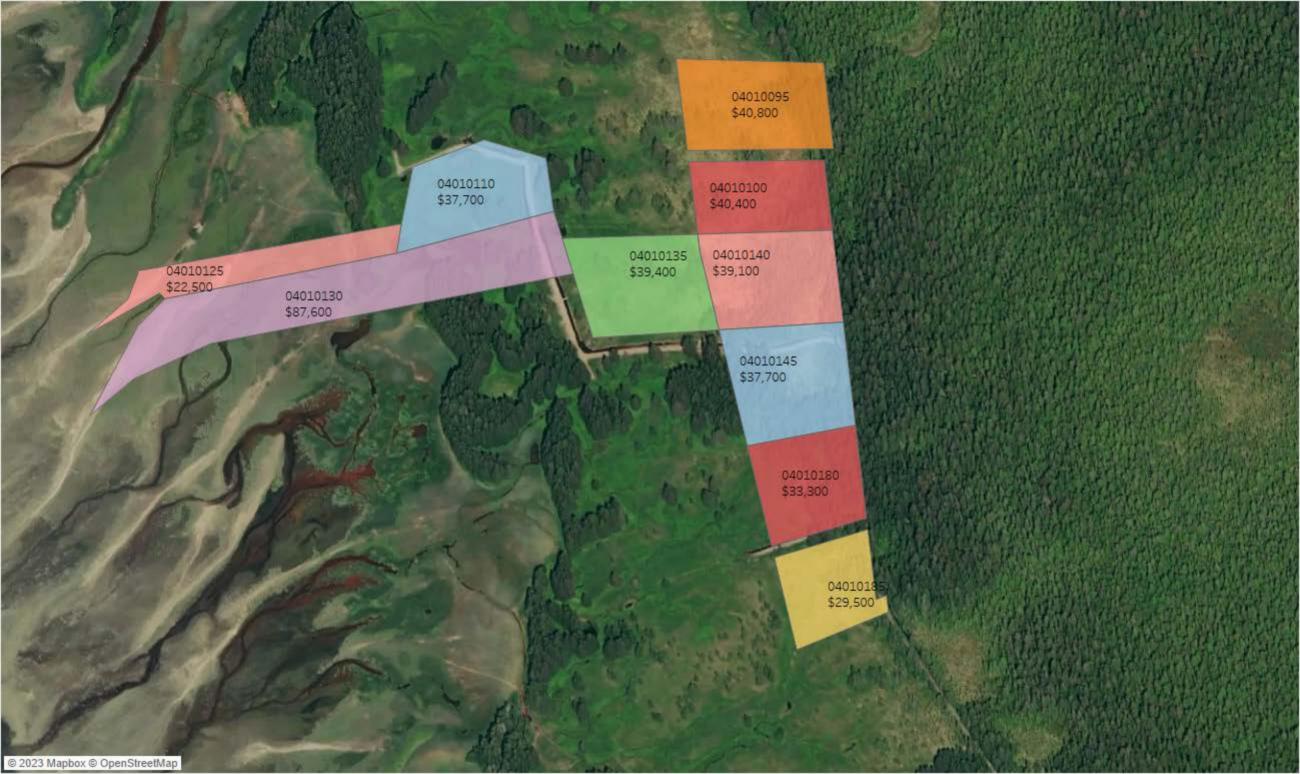

**Accounts:** 04-010-185 (55); 04-010-110 (58); 04-010-125 (59); 04-010-130 (60); 04-010-135

(61); 04-010-095 (62); 04-010-100 (63); 04-010-140 (64); 04-010-145 (65); 04-

010-180 (66)

Date of Assessment: 1/1/2023

**Hearing Date:** 4/17/2023

**2023 Assessed Value:** 04-010-185 – Land \$29,500

04-010-110 - Land \$37,700

04-010-125 - Land \$22,500

04-010-130 – Land \$87,600

04-010-135 – Land \$39,400

04-010-095 – Land \$40,800

04-010-100 - Land \$40,400

04-010-140 - Land \$39,100

04-010-145 - Land \$37,700

04-010-180 - Land \$33,300

### Introduction:

- The subject property is located in Ramstead Homestead
- All appealed parcels are large lots 200,000 or more sf valued at \$0.15 per sf.