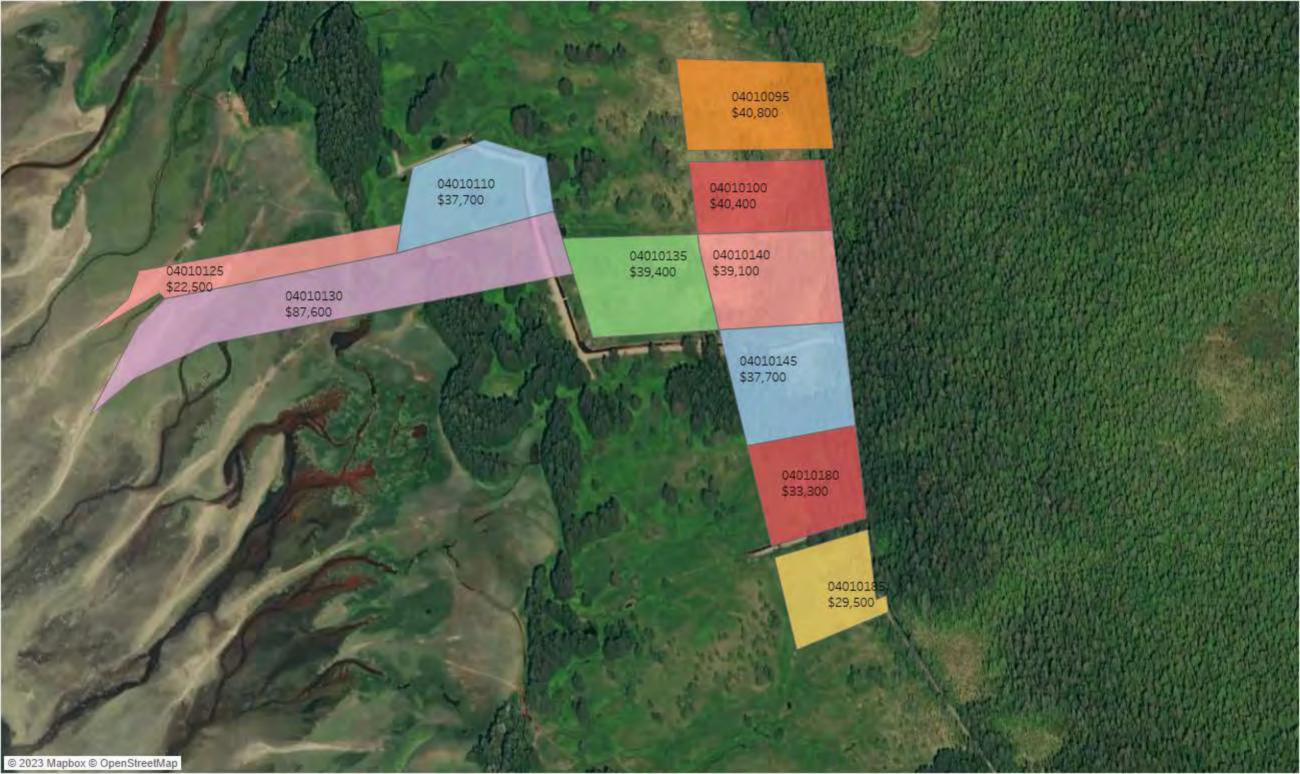

**Accounts:** 04-010-185 (55); 04-010-110 (58); 04-010-125 (59); 04-010-130 (60); 04-010-135

(61); 04-010-095 (62); 04-010-100 (63); 04-010-140 (64); 04-010-145 (65); 04-

010-180 (66)

Date of Assessment: 1/1/2023

**Hearing Date:** 4/17/2023

**2023 Assessed Value:** 04-010-185 – Land \$29,500

04-010-110 - Land \$37,700

04-010-125 – Land \$22,500

04-010-130 – Land \$87,600

04-010-135 – Land \$39,400

04-010-095 – Land \$40,800

04-010-100 - Land \$40,400

04-010-140 - Land \$39,100

04-010-145 - Land \$37,700

04-010-180 - Land \$33,300

### Introduction:

- The subject property is located in Ramstead Homestead
- All appealed parcels are large lots 200,000 or more sf valued at \$0.15 per sf.