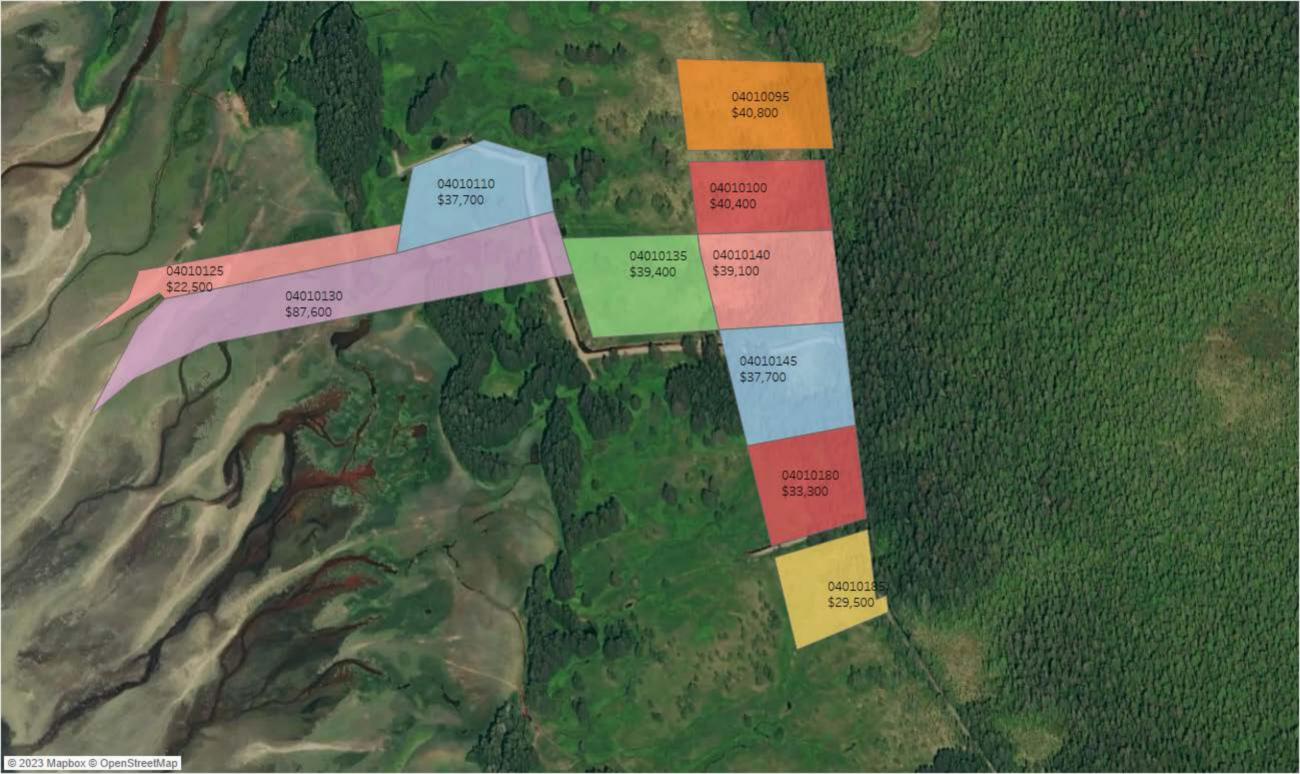

**Accounts:** 04-010-185 (55); 04-010-110 (58); 04-010-125 (59); 04-010-130 (60); 04-010-135

(61); 04-010-095 (62); 04-010-100 (63); 04-010-140 (64); 04-010-145 (65); 04-

010-180 (66)

Date of Assessment: 1/1/2023

**Hearing Date:** 4/17/2023

**2023 Assessed Value:** 04-010-185 – Land \$29,500

04-010-110 - Land \$37,700

04-010-125 - Land \$22,500

04-010-130 – Land \$87,600

04-010-135 – Land \$39,400

04-010-095 – Land \$40,800

04-010-100 - Land \$40,400

04-010-140 - Land \$39,100

04-010-145 - Land \$37,700

04-010-180 - Land \$33,300

### Introduction:

- The subject property is located in Ramstead Homestead
- All appealed parcels are large lots 200,000 or more sf valued at \$0.15 per sf.

# **Attachments:**

- Location of Subject property
- Recent Sales

|            |            |                 | \$        |         |
|------------|------------|-----------------|-----------|---------|
| 04-010-085 | 11/16/2021 | \$<br>36,300.00 | 44,000    | 82.50%  |
|            |            |                 | \$        |         |
| 04-010-120 | 10/8/2021  | \$<br>70,100.00 | 46,800    | 149.79% |
|            | 10/12/2021 |                 | \$        |         |
| 04-010-115 | 10/12/2021 | \$<br>64,700.00 | 70,000.00 | 92.43%  |
|            |            |                 | \$        |         |
| 04-010-175 | 10/25/2021 | \$<br>38,900.00 | 65,450    | 59.43%  |
|            | 11/1/2021  |                 | \$        | Y       |
| 04-010-155 | 11/1/2021  | \$<br>63,600.00 | 74,950.00 | 84.86%  |
|            | 11/1/2021  |                 | \$        |         |
| 04-010-160 | 11/1/2021  | \$<br>45,500.00 | 89,000.00 | 51.12%  |
|            |            |                 | \$        |         |
| 04-010-165 | 7/13/2022  | \$<br>41,900.00 | 84,000    | 49.88%  |