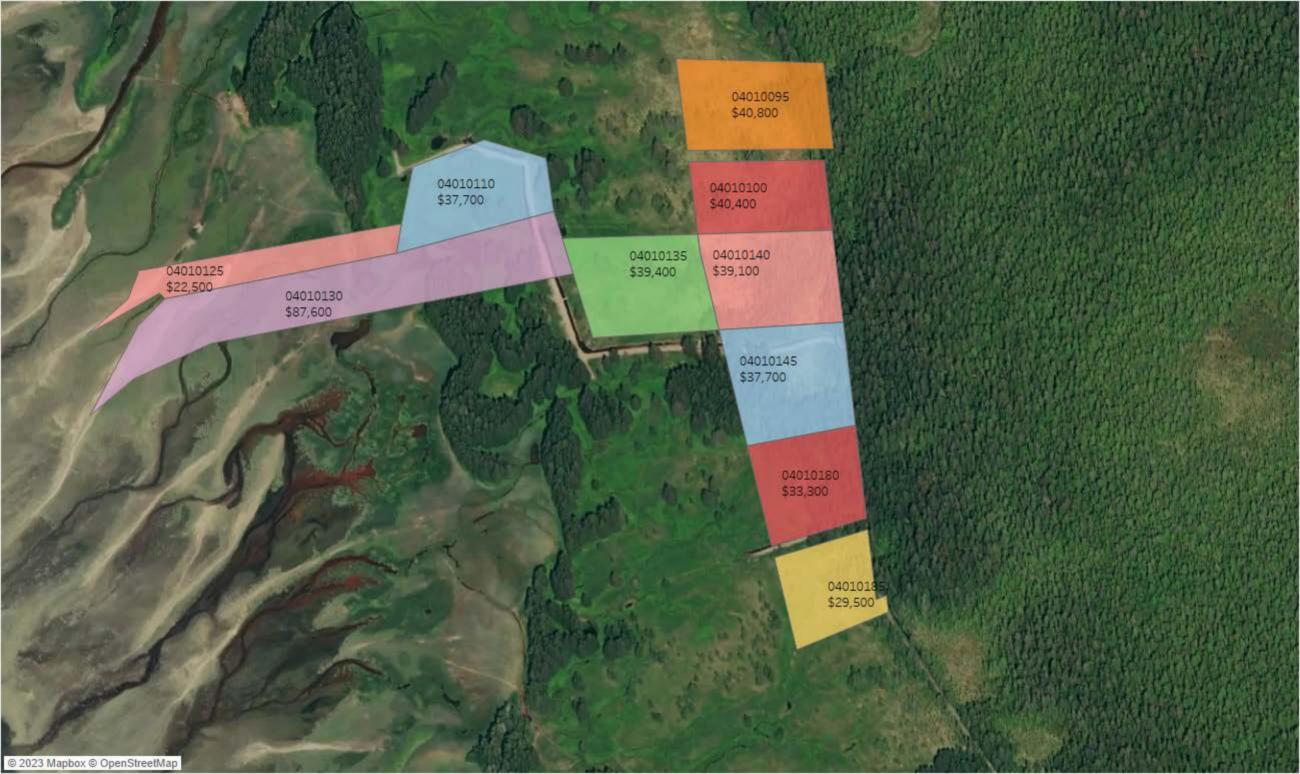

**Accounts:** 04-010-185 (55); 04-010-110 (58); 04-010-125 (59); 04-010-130 (60); 04-010-135

(61); 04-010-095 (62); 04-010-100 (63); 04-010-140 (64); 04-010-145 (65); 04-

010-180 (66)

Date of Assessment: 1/1/2023

**Hearing Date:** 4/17/2023

**2023 Assessed Value:** 04-010-185 – Land \$29,500

04-010-110 - Land \$37,700

04-010-125 - Land \$22,500

04-010-130 – Land \$87,600

04-010-135 – Land \$39,400

04-010-095 – Land \$40,800

04-010-100 - Land \$40,400

04-010-140 - Land \$39,100

04-010-145 - Land \$37,700

04-010-180 - Land \$33,300