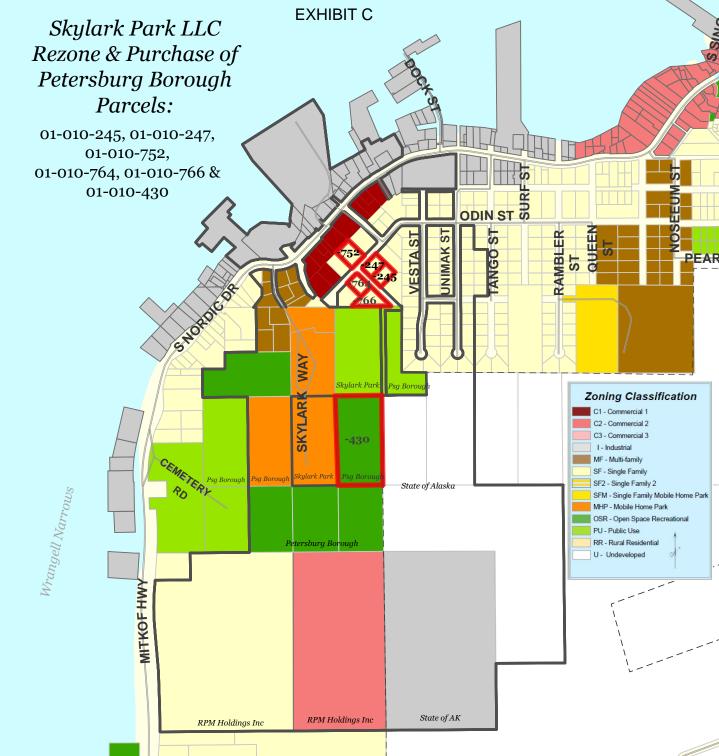

Meeting Date: November 12, 2024

**APPLICANT/AGENT:** 

Skylark Park LLC

OWNER(S), IF DIFFERENT: Petersburg Borough

LEGAL DESCRIPTION:

Lots 1, 2, 3, 5, 6, Block A, and Lot 5A, Block 221, Skylark II Subdivision, 90-14 Government Lot 21, Section 33, T58S,

R79E

LOT AREA:

Odin St. Lots – approx. 1.9 acres

Lot 21 – 5 acres

**LOCATION:** 

See maps attached as Exhibit X

**SURROUNDING ZONING (ODIN ST** 

PARCELS):

North: SFR/COMMERCIAL-1 South: SFR/SFMH/PUBLIC USE

East: SFR West: SFR

**ZONING:** 

Odin St: Single-Family (SFR)

Lot 21 - Open-Space Recreational (OSR)

<u>PID:</u> 01-010-752, 01-010-247, 01-010-245, 01-010-764, 01-010-766, 01-010-

430

SURROUNDING ZONING (Lot 21):

North: Single-Family Mobile Home

South: OSR East: UNZONED

West: MOBILE HOME PARK

**APPLICATION SUBMISSION DATE:** 

August 2, 2023

<u>I. APPLICANT REQUEST:</u> The applicant has requested to purchase 6 borough-owned parcels for replat/subdivision for residential development at less than assessed value for a public benefit purpose.