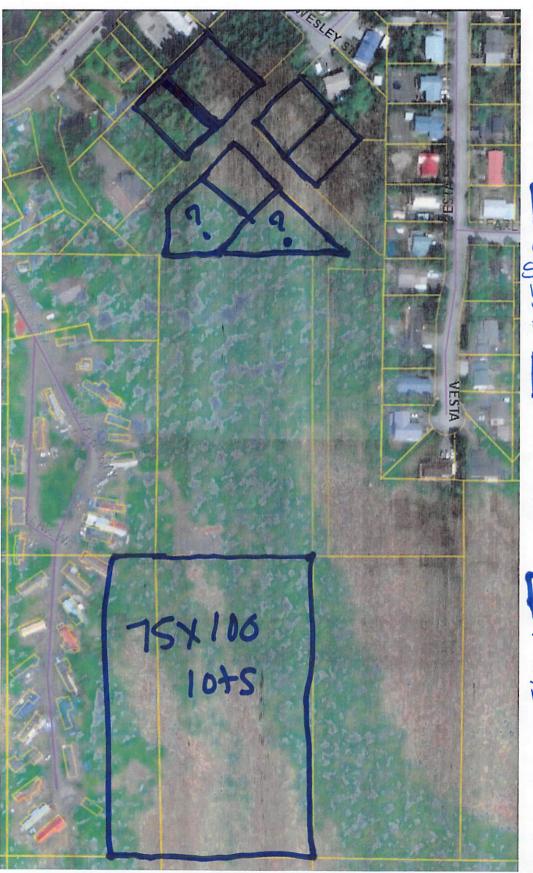

Meeting Date: October 10, 2023

- d. The immediate surrounding area is undeveloped but there are two well established neighborhoods surrounding the parcels. The applicant recently submitted a request to rezone their adjacent lot from Public Use to SFMH. The commission recommended the Assembly approve the request.
- e. The applicant's intent is to pursue purchase of the parcels to develop a 10+ acre major subdivision with roads and utilities. The parcels would be subdivided into 75'x100' lots and sold. The applicant would also work with property owners who may wish to purchase a manufactured home for their lot.
- f. The purpose of the SFMH district is to provide a sound and attractive residential neighborhood for single-family mobile homes on standard residential-size building lots. The principal uses in the district are one-family and two-family dwellings and mobile homes. The proposed development is consistent with the requested SFMH zoning.
- g. Per code, "Mobile home" means a manufactured coach, mobile home, trailer, house, car or other vehicle or structure designed, intended or capable of human dwelling or sleeping purposes, mounted upon wheels or supports which is capable of being moved by its owner or transported by another vehicle, and containing water supply, waste disposal and electrical conveniences.
- h. "Manufactured homes", while not defined in municipal code, is generally defined as a transportable, factory-built dwelling unit constructed after June 15, 1976, in conformance with the federal Manufactured Home Construction and Safety Standards, as evidenced by an affixed certification label in accordance with 24 CFR 3280.11.
- i. For the 4 SF lots: The 2016 comprehensive plan recommends future land use for this area be Low-Density Residential. The intended use is lower density residential, Single family or duplex residential, option for accessory dwelling units and home-based businesses, 1-4 dwellings per acre (DUA) is most common; but allow option for densities up to 6-8 DUA. The corresponding zoning districts are: RR Rural Residential; SFMH Single Family Mobile Home? (Add option for up to 6-8 DUA with site plan review.)
- j. Rezoning these lots from SF to SFMH would allow mobile/manufactured homes as a primary use and reduce the minimum lot size from 8,000 sf to 7,500 sf. As with single-family, the maximum number of dwellings per lot is 2 with single family, two-family (duplex), and detached accessory dwellings allowed. Yard setback and lot coverage remain the same as in SFR.
- k. For the 1 OSR lot: The 2016 comprehensive plan recommends future land use for this area be Open Space. Open space is the preferred near-term use, in part to concentrate development in currently developed areas. This designation may be changed in the future to allow for development if/when local economy/population grows. The corresponding zoning district is OSR modified to emphasize conservation, generally for public lands, option to be dedicated for mitigation lands.
- I. Rezoning from OSR to SFMH would allow residential development in an area previously designated for maintaining land in a natural state.