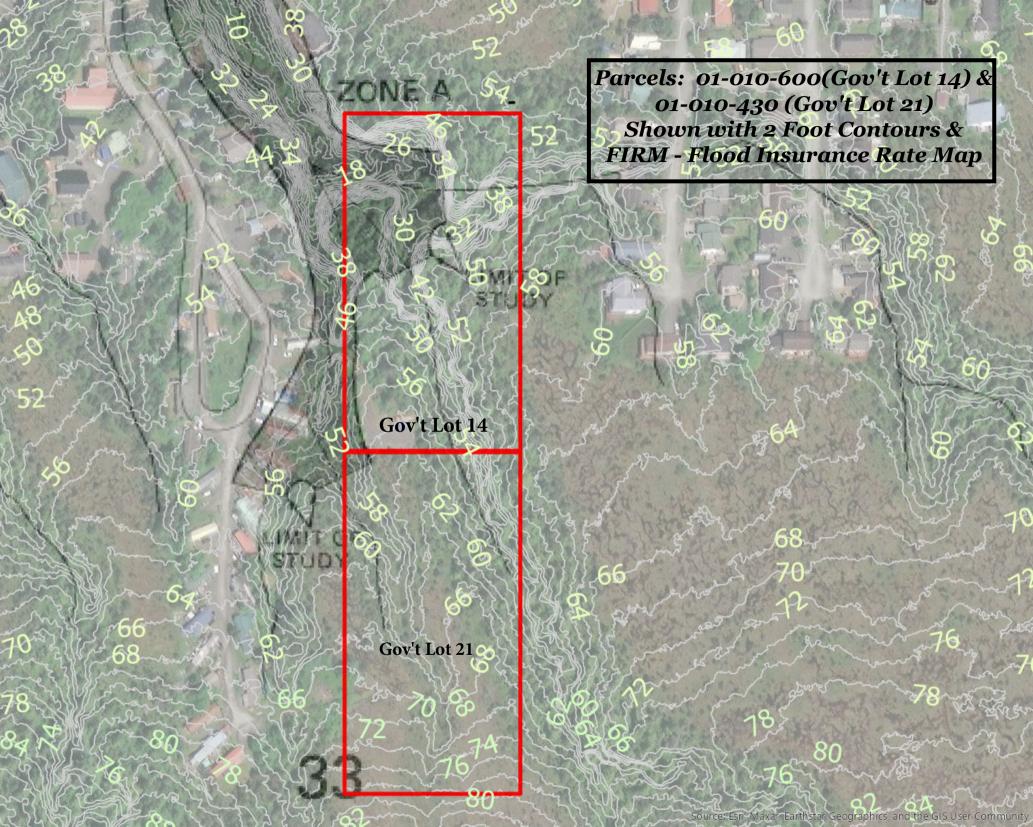

    As these lots will be zoned SFR, minimum lot standards will apply, notably 8,000 sf minimum lot area and 80' road frontage. The borough should work with applicant to ensure legal access to Lot 4, Blk A and Gov't Lot 13 are maintained. The Planning Commission previously reviewed an application to purchase lots on Odin St and recommended the property remain in single-family residential zoning (SFR). The commission also initiated a rezone for Lot 4 and Gov't Lot 13, which are not requested for purchase, and recommended rezone of these two lots to Open Space Recreation. See Planning Commission report dated December 12, 2023, attached as Exhibit A
  - b. Government Lot 14: While not part of the land sale, GL 14 is included in the conceptual plan provided by the applicant. Portions of GL 14 have possible physical constraints that may impact the cost of development including anadromous stream<sup>1</sup> and special flood hazard area. See FIRM map, attached as Exhibit B.
    - i. Constructing housing, particularly manufactured homes, within the special flood hazard area can have a significant impact on affordability including ability to secure federally backed mortgages and/or flood insurance requirements. The flood maps are imprecise but appear to affect 4-5 proposed lots. The borough should make applicant aware of relevant code<sup>2</sup> and other requirements that may impact housing development<sup>3</sup> on portions of this parcel.
    - ii. Lot 14 is zoned SFMH and proposed lot sizes and road frontage appear to conform with standards.
  - c. <u>Government Lot 21</u>: GL 21 appears to be outside of the special flood hazard area. Applicant is proposing to rezone the parcel to SFMH to allow for placement of