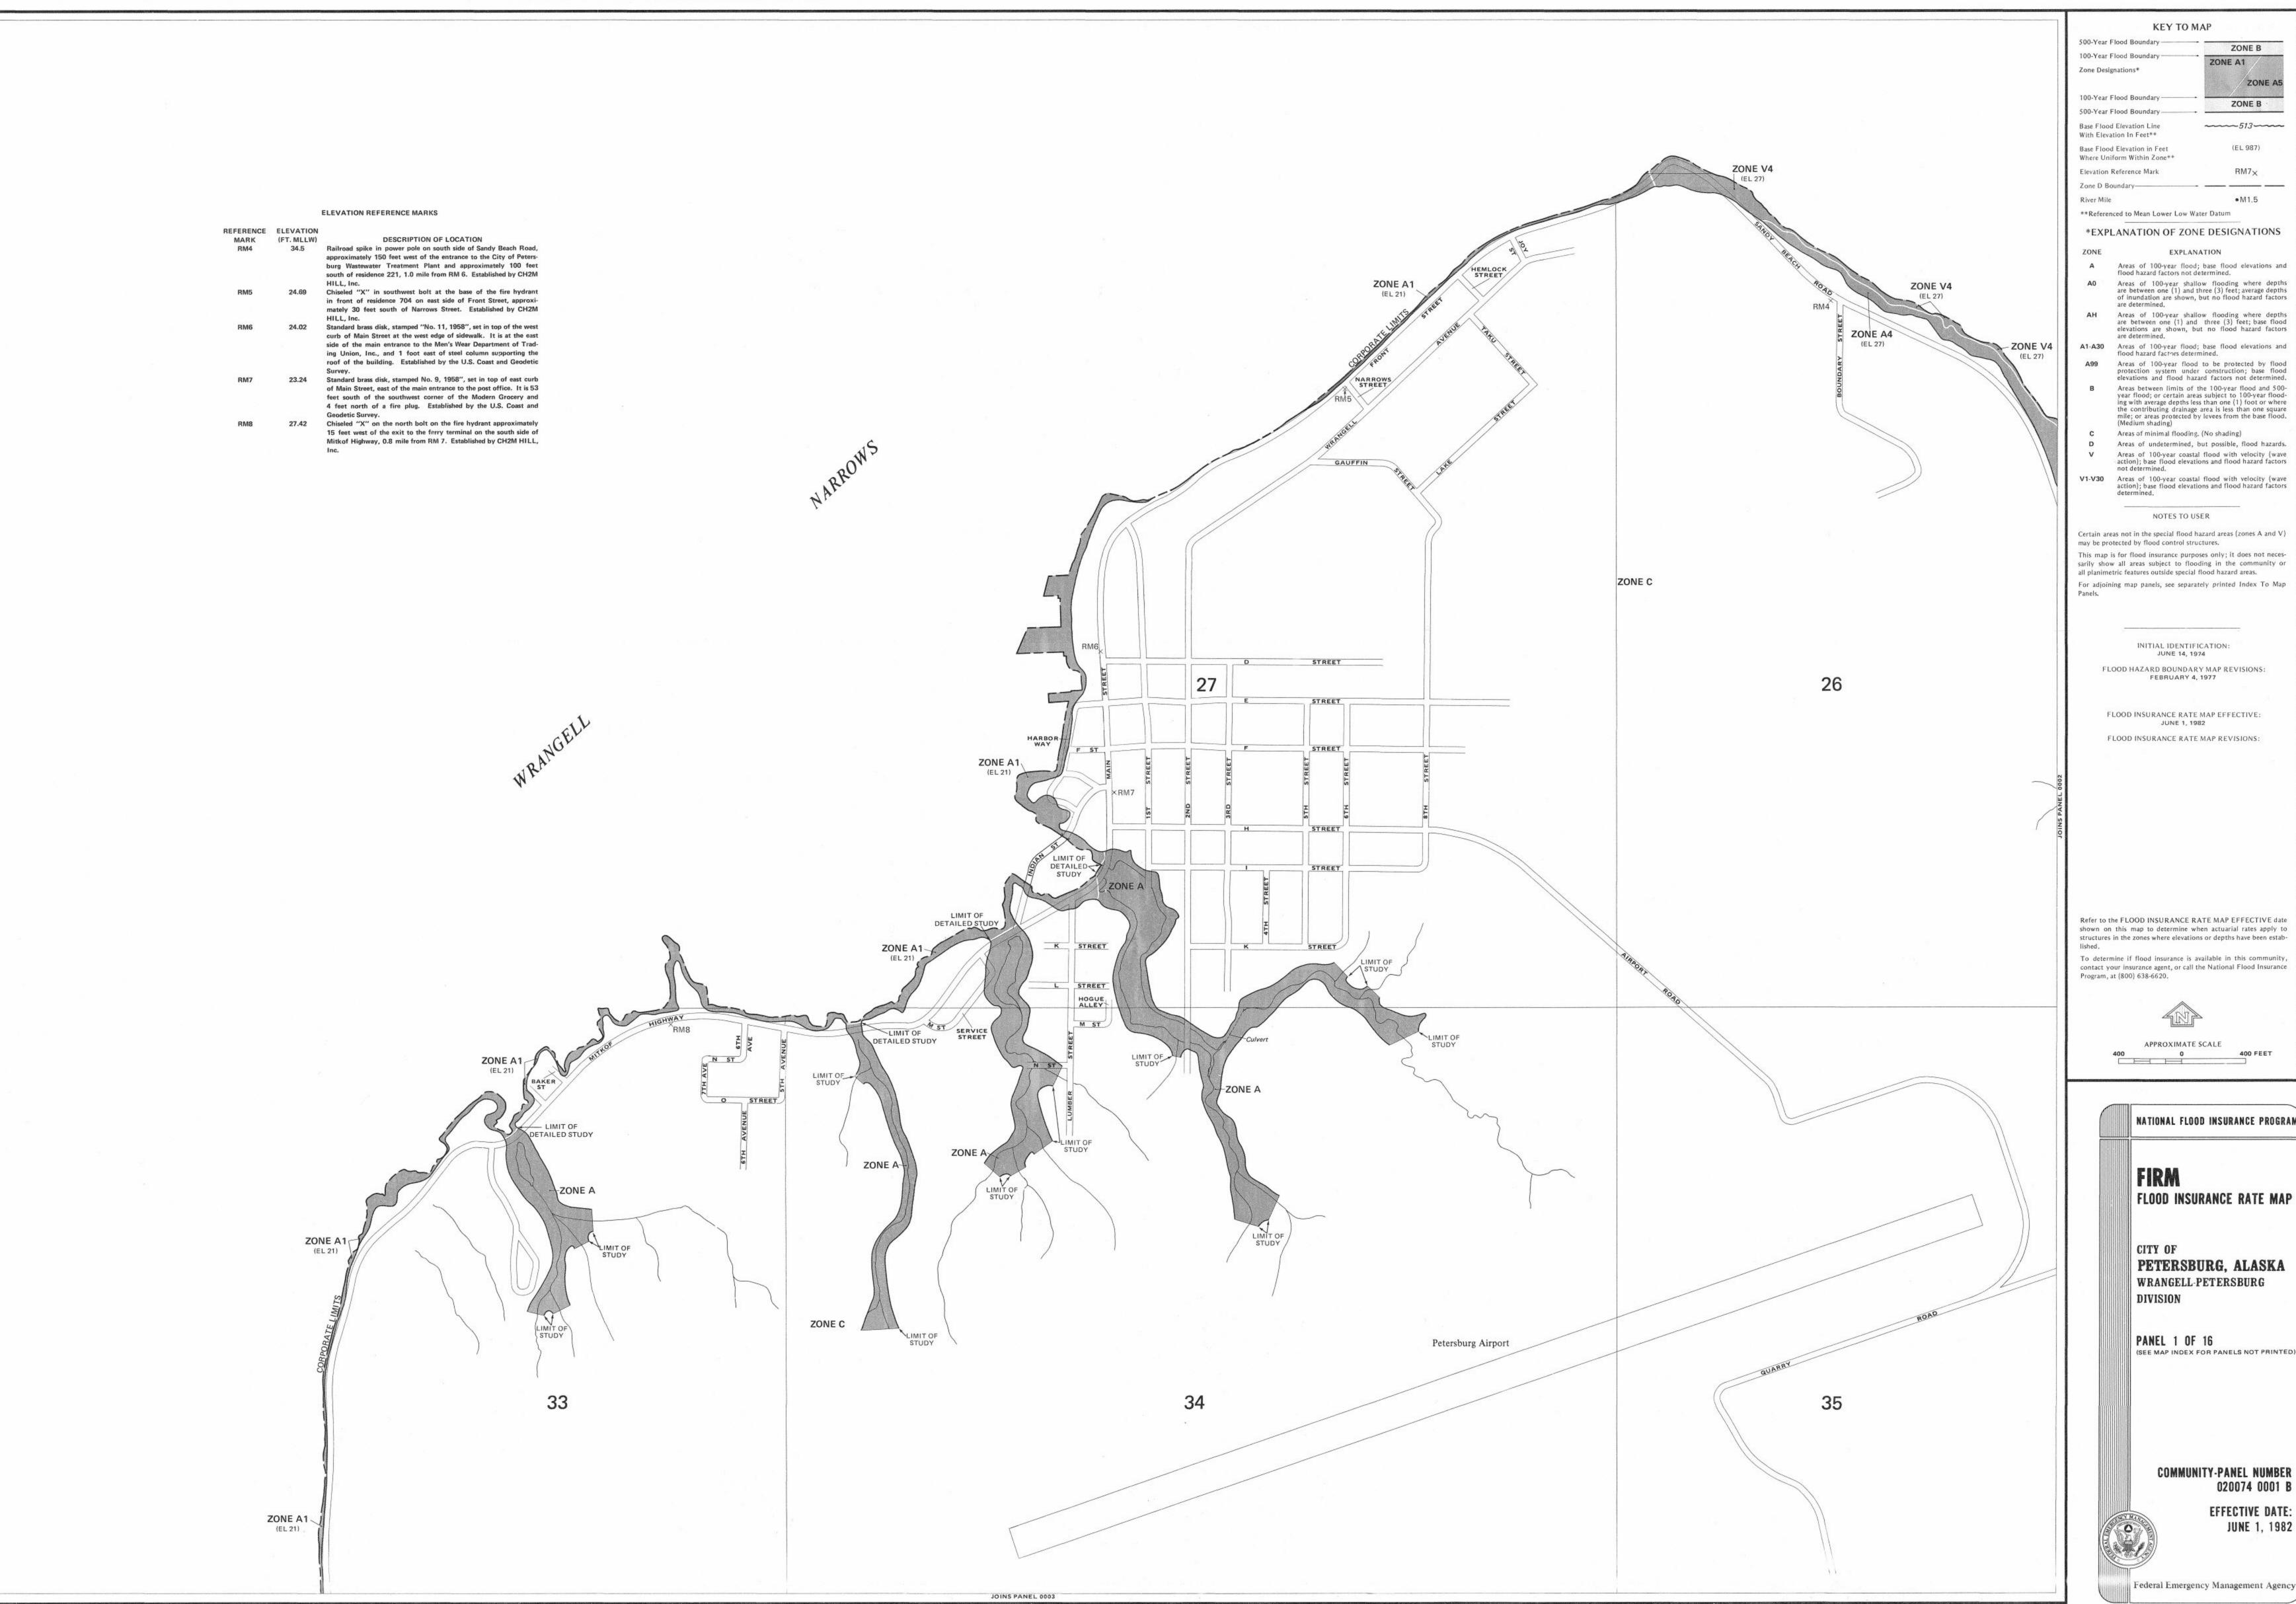

    As these lots will be zoned SFR, minimum lot standards will apply, notably 8,000 sf minimum lot area and 80' road frontage. The borough should work with applicant to ensure legal access to Lot 4, Blk A and Gov't Lot 13 are maintained. The Planning Commission previously reviewed an application to purchase lots on Odin St and recommended the property remain in single-family residential zoning (SFR). The commission also initiated a rezone for Lot 4 and Gov't Lot 13, which are not requested for purchase, and recommended rezone of these two lots to Open Space Recreation. See Planning Commission report dated December 12, 2023, attached as Exhibit A
  - b. Government Lot 14: While not part of the land sale, GL 14 is included in the conceptual plan provided by the applicant. Portions of GL 14 have possible physical constraints that may impact the cost of development including anadromous stream<sup>1</sup> and special flood hazard area. See FIRM map, attached as Exhibit B.
    - i. Constructing housing, particularly manufactured homes, within the special flood hazard area can have a significant impact on affordability including ability to secure federally backed mortgages and/or flood insurance requirements. The flood maps are imprecise but appear to affect 4-5 proposed lots. The borough should make applicant aware of relevant code<sup>2</sup> and other requirements that may impact housing development<sup>3</sup> on portions of this parcel.
    - ii. Lot 14 is zoned SFMH and proposed lot sizes and road frontage appear to conform with standards.
  - c. <u>Government Lot 21</u>: GL 21 appears to be outside of the special flood hazard area. Applicant is proposing to rezone the parcel to SFMH to allow for placement of