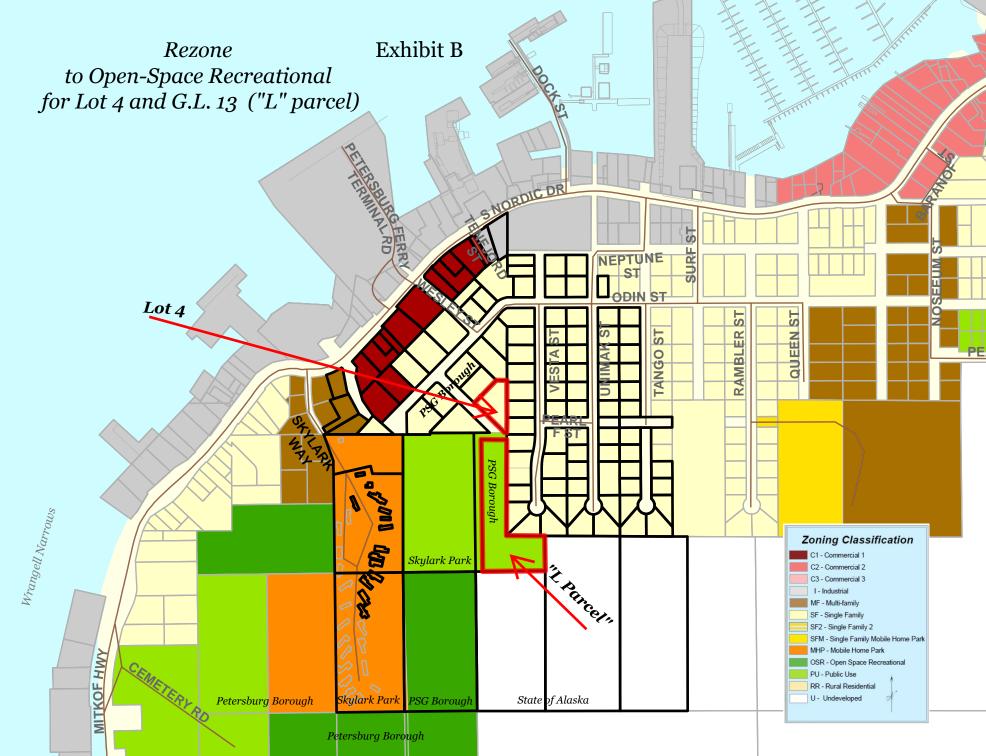

    As these lots will be zoned SFR, minimum lot standards will apply, notably 8,000 sf minimum lot area and 80' road frontage. The borough should work with applicant to ensure legal access to Lot 4, Blk A and Gov't Lot 13 are maintained. The Planning Commission previously reviewed an application to purchase lots on Odin St and recommended the property remain in single-family residential zoning (SFR). The commission also initiated a rezone for Lot 4 and Gov't Lot 13, which are not requested for purchase, and recommended rezone of these two lots to Open Space Recreation. See Planning Commission report dated December 12, 2023, attached as Exhibit A
  - b. Government Lot 14: While not part of the land sale, GL 14 is included in the conceptual plan provided by the applicant. Portions of GL 14 have possible physical constraints that may impact the cost of development including anadromous stream<sup>1</sup> and special flood hazard area. See FIRM map, attached as Exhibit B.
    - i. Constructing housing, particularly manufactured homes, within the special flood hazard area can have a significant impact on affordability including ability to secure federally backed mortgages and/or flood insurance requirements. The flood maps are imprecise but appear to affect 4-5 proposed lots. The borough should make applicant aware of relevant code<sup>2</sup> and other requirements that may impact housing development<sup>3</sup> on portions of this parcel.
    - ii. Lot 14 is zoned SFMH and proposed lot sizes and road frontage appear to conform with standards.
  - c. <u>Government Lot 21</u>: GL 21 appears to be outside of the special flood hazard area. Applicant is proposing to rezone the parcel to SFMH to allow for placement of

Meeting Date: December 12, 2023

- h. For Lot 4: The 2016 comprehensive plan recommends future land use for this area be Low- Density Residential. The intended use is lower density residential, Single family or duplex residential, option for accessory dwelling units and home-based businesses, 1-4 dwellings per acre (DUA) is most common; but allow option for densities up to 6-8 DUA. The corresponding zoning districts are: RR Rural Residential; SFMH Single Family Mobile Home? (add option for up to 6-8 DUA with site plan review.)
- i. For GL 13 lot: The 2016 comprehensive plan recommends future land use for this area be Higher density residential, including attached and detached homes; option for accessory dwelling units, for home-based occupations. The corresponding zoning districts are: SF 1 Single Family 1, (SF 2 Single Family 2 modified or eliminated), MF- Multi-Family, SFMH Single Family Mobile Home, MHP Mobile Home Park. However, this is inconsistent with the deed restrictions placed on the property.
- j. Rezoning these parcels to Open Space Recreational would limit development in these parcels with principal allowed uses of Green Belts, Watersheds, Drainages. Park, Playground, and recreational activities and essential services are allowed with a conditional use permit.
- k. Chapter 7, Recreation and Tourism, of the 2016 Comprehensive Plan includes a recommendation for the borough to ...work in partnership with neighborhoods to develop and maintain neighborhood parks that serve the needs of adjacent neighborhoods. Focus efforts on higher density, lower income neighborhoods, where such facilities are particularly needed. Among the potential actions supporting this goal is to: consider parks or green spaces outside of downtown in areas currently lacking such facilities.

### VI. ACTION

**Proposed motion:** I move to recommend to the Borough Assembly that both Lot 4, Skylark II Subdivision, Plat# 90-14 and Government Lot 13, Section 33, Township 58 South, Range 79 East, be rezoned to Open Space – Recreational.

# Dear Planning and Zoning,

In studying your proposal for rezoning Lot 4 and "L" Parcel to Open-Space Recreational and I believe it needs to be revised to make some inclusions. I think It's a great idea, However as you can see from my attached graphic that it still leaves 1101 Odin without any buffer to the proposed development. 1101 Odin is the one established property with closest proximity to the project and likely to be impacted the most. My home at 1101 Odin has been an established tax generating property in the borough since 1991.

I respectfully request that you revise your rezoning proposal to include a reasonable open space between 01010248 (1101 Odin street) and lots 01010247 and 01010245 (proposed for sale.)

I'm curious how come were parcels (outlined in Blue) 01010247 and 01010245 not considered for rezoning or even reconfiguration then rezoning to provide for the same "Open-Space Recreational" zoning like "L Parcel" and Lot 4? I appreciate your thought and attention to this complex and lengthy process and I fully support the rezoning of these two parcels ("L" and 4.) However it hardly seems equitable to leave the busiest corner of the whole proposed project without a buffer or "Open-Space" of any kind.