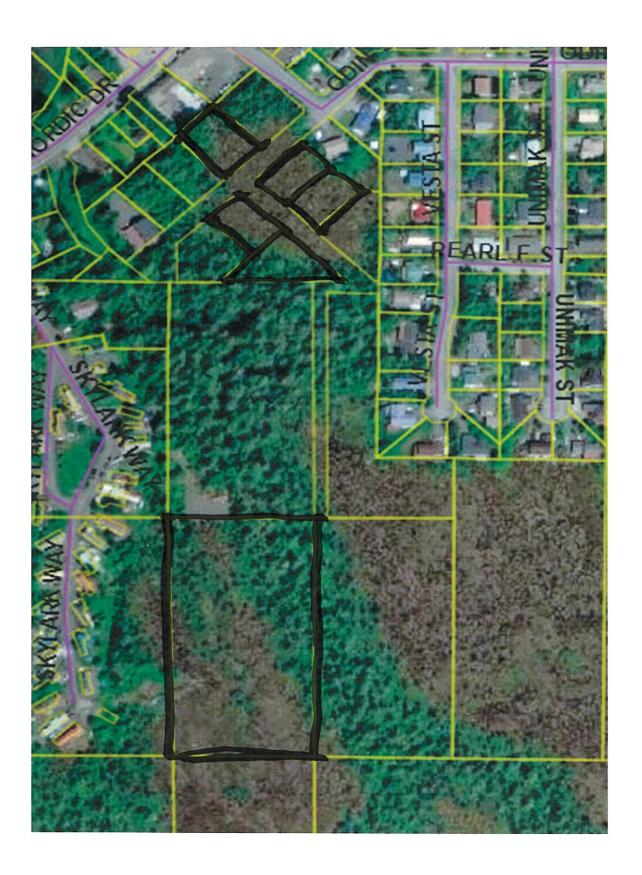

Meeting Date: November 12, 2024

**APPLICANT/AGENT:** 

Skylark Park LLC

OWNER(S), IF DIFFERENT: Petersburg Borough

LEGAL DESCRIPTION:

Lots 1, 2, 3, 5, 6, Block A, and Lot 5A, Block 221, Skylark II Subdivision, 90-14 Government Lot 21, Section 33, T58S,

R79E

LOT AREA:

Odin St. Lots – approx. 1.9 acres

Lot 21 – 5 acres

**LOCATION:** 

See maps attached as Exhibit X

**SURROUNDING ZONING (ODIN ST** 

PARCELS):

North: SFR/COMMERCIAL-1 South: SFR/SFMH/PUBLIC USE

East: SFR West: SFR

**ZONING:** 

Odin St: Single-Family (SFR)

Lot 21 - Open-Space Recreational (OSR)

<u>PID:</u> 01-010-752, 01-010-247, 01-010-245, 01-010-764, 01-010-766, 01-010-

430

SURROUNDING ZONING (Lot 21):

North: Single-Family Mobile Home

South: OSR East: UNZONED

West: MOBILE HOME PARK

**APPLICATION SUBMISSION DATE:** 

August 2, 2023

<u>I. APPLICANT REQUEST:</u> The applicant has requested to purchase 6 borough-owned parcels for replat/subdivision for residential development at less than assessed value for a public benefit purpose.

ZONING:

Odin St: Single-Family (SFR)

Lot 21 - Open-Space Recreational (OSR)

PID: 01-010-247, 01-010-245, 01-010-

764, 01-010-766, 01-010-430

APPLICATION SUBMISSION DATE:

August 2, 2023

OWNER(S), IF DIFFERENT:

Petersburg Borough

LOT AREA:

Odin St. Lots – approx. 1.9 acres

Lot 21 – 5 acres

**SURROUNDING ZONING (ODIN ST** 

PARCELS):

North: SFR/COMMERCIAL-1 South: SFR/PUBLIC USE

East: SFR West: SFR

**SURROUNDING ZONING (Lot 21):** 

North: PUBLIC USE

South: OSR East: UNZONED

West: MOBILE HOME PARK

<u>COMMISSION MOTION:</u> To recommend to the Borough Assembly that Lot 3, Skylark II Subdivision (PID: 01-010-766), and Government Lot 21, Section 33, T58S, R79E (PID: 01-010-430) be rezoned to Single-Family Mobile Home along with the findings as presented.