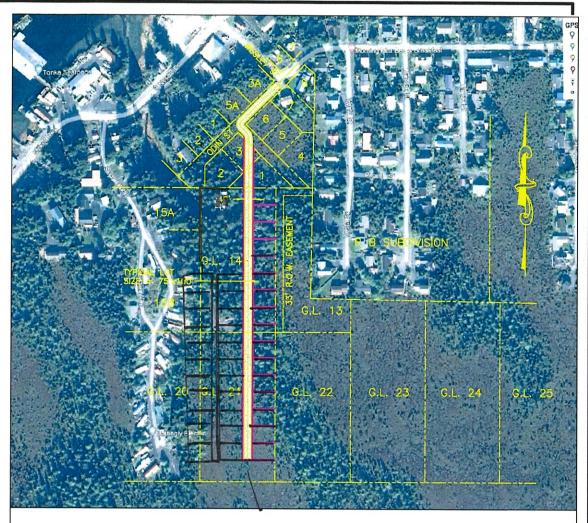

Meeting Date: November 12, 2024

**APPLICANT/AGENT:** 

Skylark Park LLC

OWNER(S), IF DIFFERENT: Petersburg Borough

LEGAL DESCRIPTION:

Lots 1, 2, 3, 5, 6, Block A, and Lot 5A, Block 221, Skylark II Subdivision, 90-14 Government Lot 21, Section 33, T58S,

R79E

LOT AREA:

Odin St. Lots – approx. 1.9 acres

Lot 21 – 5 acres

**LOCATION:** 

See maps attached as Exhibit X

**SURROUNDING ZONING (ODIN ST** 

PARCELS):

North: SFR/COMMERCIAL-1 South: SFR/SFMH/PUBLIC USE

East: SFR West: SFR

**ZONING:** 

Odin St: Single-Family (SFR)

Lot 21 - Open-Space Recreational (OSR)

<u>PID:</u> 01-010-752, 01-010-247, 01-010-245, 01-010-764, 01-010-766, 01-010-

430

SURROUNDING ZONING (Lot 21):

North: Single-Family Mobile Home

South: OSR East: UNZONED

West: MOBILE HOME PARK

**APPLICATION SUBMISSION DATE:** 

August 2, 2023

<u>I. APPLICANT REQUEST:</u> The applicant has requested to purchase 6 borough-owned parcels for replat/subdivision for residential development at less than assessed value for a public benefit purpose.