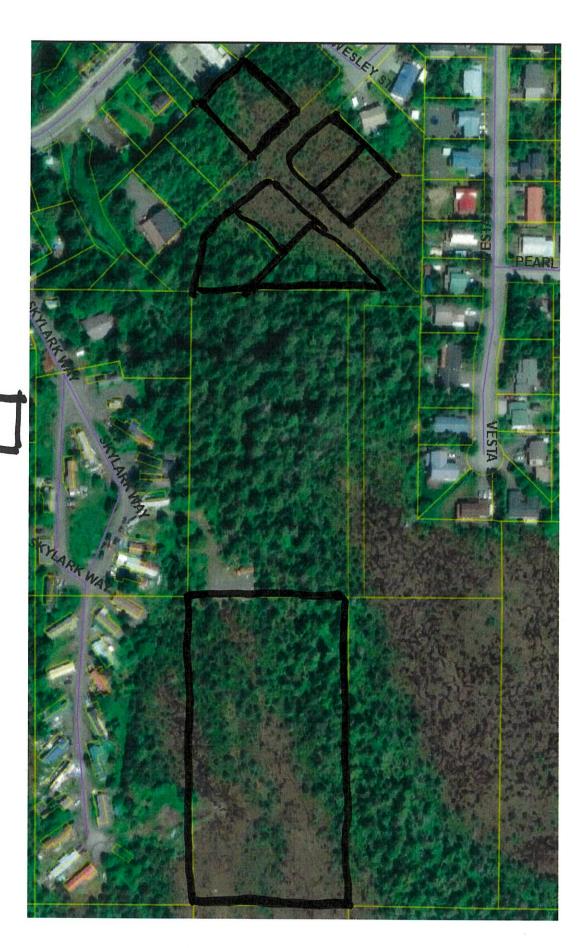

# Dear Planning and Zoning,

In studying your proposal for rezoning Lot 4 and "L" Parcel to Open-Space Recreational and I believe it needs to be revised to make some inclusions. I think It's a great idea, However as you can see from my attached graphic that it still leaves 1101 Odin without any buffer to the proposed development. 1101 Odin is the one established property with closest proximity to the project and likely to be impacted the most. My home at 1101 Odin has been an established tax generating property in the borough since 1991.

I respectfully request that you revise your rezoning proposal to include a reasonable open space between 01010248 (1101 Odin street) and lots 01010247 and 01010245 (proposed for sale.)

I'm curious how come were parcels (outlined in Blue) 01010247 and 01010245 not considered for rezoning or even reconfiguration then rezoning to provide for the same "Open-Space Recreational" zoning like "L Parcel" and Lot 4? I appreciate your thought and attention to this complex and lengthy process and I fully support the rezoning of these two parcels ("L" and 4.) However it hardly seems equitable to leave the busiest corner of the whole proposed project without a buffer or "Open-Space" of any kind.

If anyone on the Planning and Zoning Commission and Assembly has not taken the time to do so, I would highly encourage you to physically visit the area shown on the attached map. In reality, it's a very small area and the map does not clearly give that perspective. Your decisions and recommendations have long lasting impacts in many ways. I think the proposed sale and project that so many are working on is worthy but there are a lot of imperative details that are not known yet or even thought of especially by the general public. This project as a whole could be of great benefit to our community but it should not come at a cost to those that happen to have established our homes in the vicinity long before. The fact that this purchase and proposals have gotten this far with the assembly without a lot of specific information being provided is concerning. I understand that some information is not yet available so conditions and parameters cannot be set. However, I believe that's where this boards (Planning and Zoning) work becomes invaluable to the boroughs residents.

This purchase and development proposal has been very slow to produce specific details since put forth, so I hope you and the Assembly will take that into consideration as I put

forth a request that my property be afforded the same buffer of "Open-Space Recreational" like the rest of the existing single family residential homes of the Severson subdivision. I make this request based on vague answers to specific questions on and off the record and random comments that indicate that this road would cut strait across the area and most lots would be reconfigured to allow for a new layout. It makes sense but should not be at the expense of the quality of the existing neighborhood.

From the outlines I added to the map attached to this letter, you can see in purple what would be the most cost effective route for a road into the proposed new development (this has been eluded to) versus where the road is currently mapped out to be. There would be no buffer or "Open-Space" between a road and the residence at 1101 Odin (lot 01010248.) While this may not necessarily happen (we cannot say one way or another because its not been required to know at this time) or affect the property's value, common sense is obvious that it would greatly affect the overall quality of the property if a busy road is allowed to be placed without an Open-Space designation like the rest of the Single Family Residential properties of the established neighborhood.

I respectfully request that you revise your rezoning proposal to include a reasonable open space between 01010248 (1101 Odin street) and lots 01010247 and 01010245 (proposed for sale.)

I'm always happy to have a conversation with any or all of you so please reach out via email or phone.