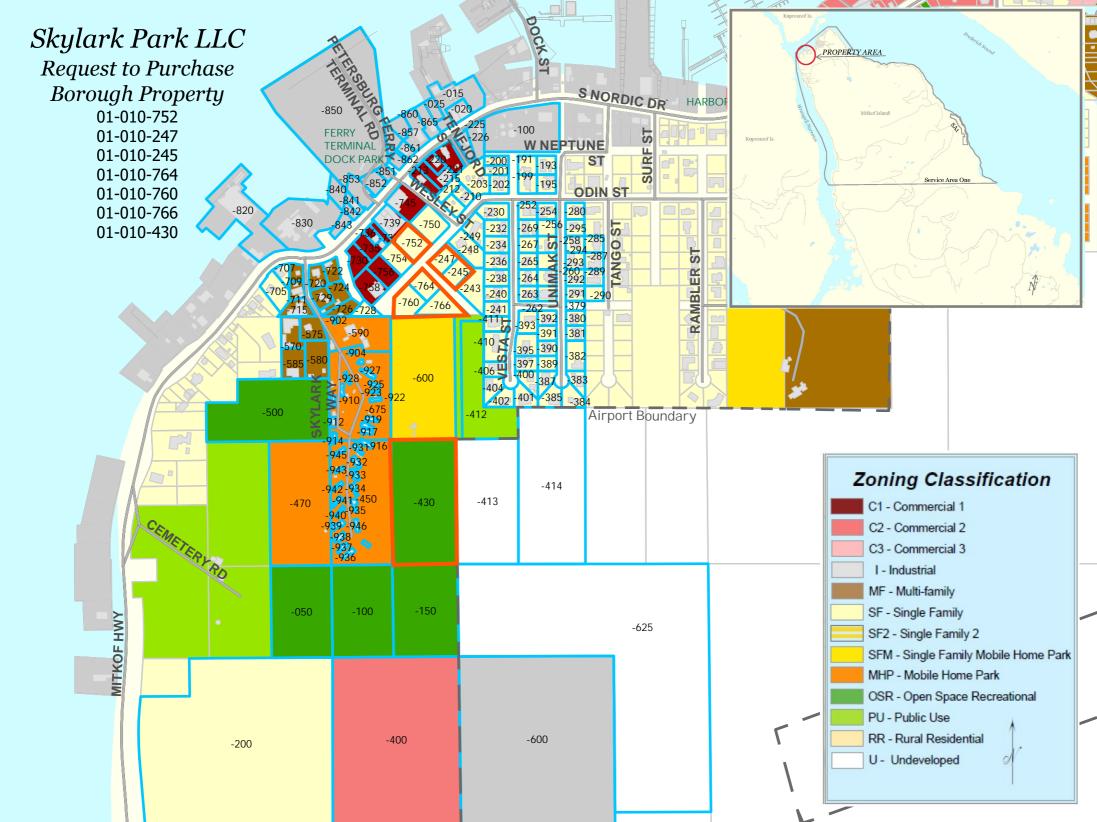

Meeting Date: November 12, 2024

**APPLICANT/AGENT:** 

Skylark Park LLC

OWNER(S), IF DIFFERENT: Petersburg Borough

LEGAL DESCRIPTION:

Lots 1, 2, 3, 5, 6, Block A, and Lot 5A, Block 221, Skylark II Subdivision, 90-14 Government Lot 21, Section 33, T58S,

R79E

LOT AREA:

Odin St. Lots – approx. 1.9 acres

Lot 21 – 5 acres

**LOCATION:** 

See maps attached as Exhibit X

**SURROUNDING ZONING (ODIN ST** 

PARCELS):

North: SFR/COMMERCIAL-1 South: SFR/SFMH/PUBLIC USE

East: SFR West: SFR

**ZONING:** 

Odin St: Single-Family (SFR)

Lot 21 - Open-Space Recreational (OSR)

<u>PID:</u> 01-010-752, 01-010-247, 01-010-245, 01-010-764, 01-010-766, 01-010-

430

SURROUNDING ZONING (Lot 21):

North: Single-Family Mobile Home

South: OSR East: UNZONED

West: MOBILE HOME PARK

**APPLICATION SUBMISSION DATE:** 

August 2, 2023

<u>I. APPLICANT REQUEST:</u> The applicant has requested to purchase 6 borough-owned parcels for replat/subdivision for residential development at less than assessed value for a public benefit purpose.