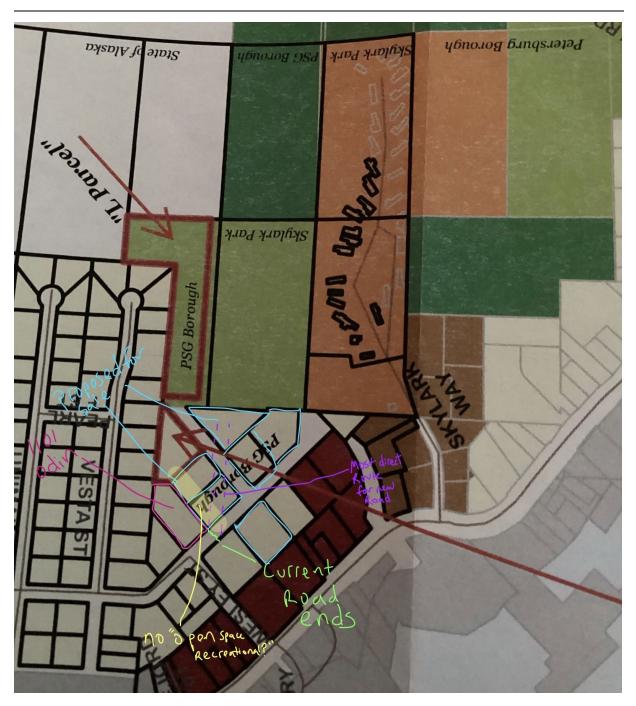

# Dear Planning and Zoning,

In studying your proposal for rezoning Lot 4 and "L" Parcel to Open-Space Recreational and I believe it needs to be revised to make some inclusions. I think It's a great idea, However as you can see from my attached graphic that it still leaves 1101 Odin without any buffer to the proposed development. 1101 Odin is the one established property with closest proximity to the project and likely to be impacted the most. My home at 1101 Odin has been an established tax generating property in the borough since 1991.

I respectfully request that you revise your rezoning proposal to include a reasonable open space between 01010248 (1101 Odin street) and lots 01010247 and 01010245 (proposed for sale.)

I'm curious how come were parcels (outlined in Blue) 01010247 and 01010245 not considered for rezoning or even reconfiguration then rezoning to provide for the same "Open-Space Recreational" zoning like "L Parcel" and Lot 4? I appreciate your thought and attention to this complex and lengthy process and I fully support the rezoning of these two parcels ("L" and 4.) However it hardly seems equitable to leave the busiest corner of the whole proposed project without a buffer or "Open-Space" of any kind.

If anyone on the Planning and Zoning Commission and Assembly has not taken the time to do so, I would highly encourage you to physically visit the area shown on the attached map. In reality, it's a very small area and the map does not clearly give that perspective. Your decisions and recommendations have long lasting impacts in many ways. I think the proposed sale and project that so many are working on is worthy but there are a lot of imperative details that are not known yet or even thought of especially by the general public. This project as a whole could be of great benefit to our community but it should not come at a cost to those that happen to have established our homes in the vicinity long before. The fact that this purchase and proposals have gotten this far with the assembly without a lot of specific information being provided is concerning. I understand that some information is not yet available so conditions and parameters cannot be set. However, I believe that's where this boards (Planning and Zoning) work becomes invaluable to the boroughs residents.

This purchase and development proposal has been very slow to produce specific details since put forth, so I hope you and the Assembly will take that into consideration as I put

forth a request that my property be afforded the same buffer of "Open-Space Recreational" like the rest of the existing single family residential homes of the Severson subdivision. I make this request based on vague answers to specific questions on and off the record and random comments that indicate that this road would cut strait across the area and most lots would be reconfigured to allow for a new layout. It makes sense but should not be at the expense of the quality of the existing neighborhood.

From the outlines I added to the map attached to this letter, you can see in purple what would be the most cost effective route for a road into the proposed new development (this has been eluded to) versus where the road is currently mapped out to be. There would be no buffer or "Open-Space" between a road and the residence at 1101 Odin (lot 01010248.) While this may not necessarily happen (we cannot say one way or another because its not been required to know at this time) or affect the property's value, common sense is obvious that it would greatly affect the overall quality of the property if a busy road is allowed to be placed without an Open-Space designation like the rest of the Single Family Residential properties of the established neighborhood.

I respectfully request that you revise your rezoning proposal to include a reasonable open space between 01010248 (1101 Odin street) and lots 01010247 and 01010245 (proposed for sale.)

I'm always happy to have a conversation with any or all of you so please reach out via email or phone.