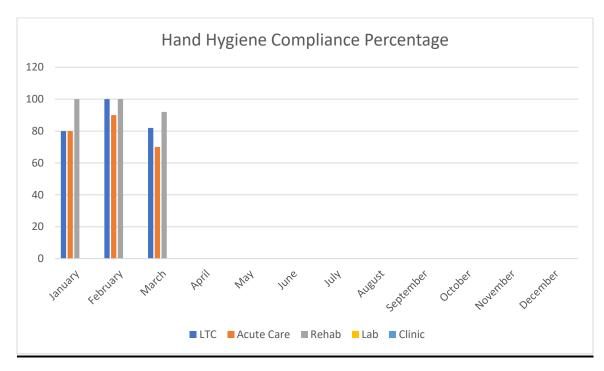

heir vaccine. 87% of staff who work in LTC received their vaccine. Prior to covid, PMC was consistently above 90%, and often above 95%. This data will be reported to NHSN by May 15.

The LTC Health Recertification survey had one Infection Control Citation: F880 CFR 483.80(a)(1)(2)(4)(d)(f) A nurse forgot to change gloves and perform hand hygiene after removing a bandage, before applying ointment and placing a new bandage. No other deficiencies were identified after reviewing the Infection Control policies and doing extensive observation of all resident care. I am doing audits of wound care at least monthly if any resident has a dressing change and nurses are reviewing the correct process to apply topical medication on a wound.

### Patient Centered Care

#### 2024 Hand Hygiene Compliance



# LTC 2024 Infection Prevention Metrics:

Urinary Tract Infections (UTI): 0

Catheter associated Urinary Tract Infections (CAUTI): 1 Clostridium Difficile infections: 0 Covid-19 infections: 0 Influenza infections: 0

#### **Current Residents**

LTC Resident Flu Shots: All residents offered vaccines, 92% up to date.

LTC Covid Vaccine 2023-2024 booster: 83% of residents received their 1<sup>st</sup> dose. 8% are up to date since the new guidelines on April 1, that recommend a 2<sup>nd</sup> dose four months after the first dose. We are in the process of offering and scheduling 2<sup>nd</sup> dose.

LTC Pneumococcal Vaccine: All residents offered vaccines, 90% are up to date.

#### **Facility**

Nothing new to report.

#### **Financial Wellness**

No changes have occurred in this area.

Su