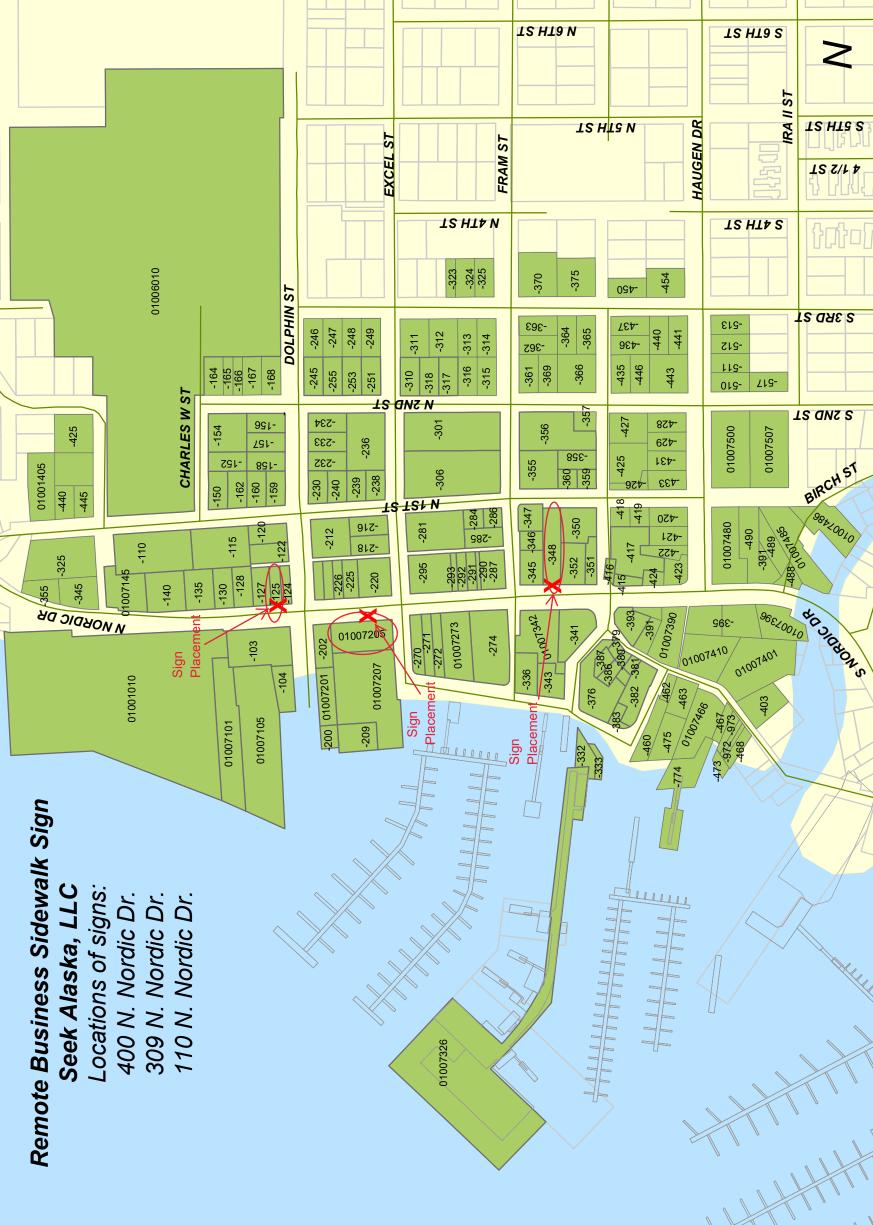

|                                                                                                                      | PETERSBURG BOROUGH<br>REMOTE BUSINESS |                                                |                    |                |
|----------------------------------------------------------------------------------------------------------------------|---------------------------------------|------------------------------------------------|--------------------|----------------|
| <b>唐、徽、墨、</b> 唐、北                                                                                                    |                                       |                                                | CODE TO:           | 110.000.404110 |
|                                                                                                                      |                                       |                                                | PUBLIC NOTICE FEE: | \$70.00        |
| SIDEWALK SIG                                                                                                         |                                       | N                                              | TOTAL:             | \$70.00        |
| DATE RECEIVED:                                                                                                       | RECEIVED BY:                          |                                                | CHECK NO. or CC:   |                |
| APPLICANT BUSINESS INFORMATIO                                                                                        | N                                     |                                                |                    |                |
| APPLICANT NAME Robert Schwartz                                                                                       |                                       | BUSINESS NAME Seek Alaska, LLC                 |                    |                |
| MAILING ADDRESS P.O. Box 1533                                                                                        |                                       | PHYSICAL LOCATION OF BUSINESS<br>824 S. Warbor |                    |                |
| CITY/STATE/ZIP Petersburg, AK 99833                                                                                  |                                       |                                                |                    |                |
| PHONE 907-518-0265                                                                                                   |                                       |                                                |                    |                |
| EMAIL seekalaska@gmail.com                                                                                           |                                       | SALES TAX REGISTRATION #: ST1887               |                    |                |
| PHYSICAL ADDRESS FOR EACH PROPOSED SIGN                                                                              |                                       |                                                |                    |                |
| Sign 1: 400 North Nordic Dr.                                                                                         |                                       |                                                |                    |                |
| Sign 2: 309 North Nordic Dr.                                                                                         |                                       |                                                |                    |                |
| Sign 3: 10 North Nordic Dr.                                                                                          |                                       |                                                |                    |                |
| Sign 4:                                                                                                              |                                       |                                                |                    |                |
| SIGN DIMENSIONS (w x h):                                                                                             |                                       | ZONING DISTRICT: Commercial-1 Commercial-2     |                    |                |
| PLEASE CHECK EACH BOX TO INDICATE YOUR SIGN(S) COMPLY WITH BOROUGH CODE (PMC 19.56.050)                              |                                       |                                                |                    |                |
| Sign is necessary for the purpose of directing traffic to a remote business.                                         |                                       |                                                |                    |                |
| Sign is moveable and will not be attached or affixed to a support structure, walls, or posts.                        |                                       |                                                |                    |                |
| Sign does not exceed thirty inches in width and thirty-six inches in height.                                         |                                       |                                                |                    |                |
| Sign does not require electrical power in any form and does not display lights or contain any moving parts.          |                                       |                                                |                    |                |
| Sign allows a minimum of thirty-six inches of clear space on the sidewalk to not interfere with the                  |                                       |                                                |                    |                |
| movement of pedestrians.                                                                                             |                                       |                                                |                    |                |
| Sign will be located directly in front of the approved premises.                                                     |                                       |                                                |                    |                |
| Sign will only be displayed during store hours and when the store is open for business.                              |                                       |                                                |                    |                |
| SUBMITTALS:                                                                                                          |                                       |                                                |                    |                |
| Signed Notice of Intent to Occupy Sidewalk for each proposed sign location.                                          |                                       |                                                |                    |                |
| SIGNATURE:                                                                                                           |                                       |                                                |                    |                |
| SIGNATORE.                                                                                                           |                                       |                                                |                    |                |
| I hereby affirm all the information submitted with this application is true and correct to the best of my knowledge. |                                       |                                                |                    |                |
| Applicant: Robert E. Schward Date: 10-2-2021                                                                         |                                       |                                                |                    |                |
| Applicant: Collen H. Schwart Date: 2-14-22                                                                           |                                       |                                                |                    |                |
|                                                                                                                      |                                       |                                                |                    |                |

# NOTICE OF INTENT TO OCCUPY SIDEWALK

aska, LLC 1, Chris Oppenhoim hereby give permission to (Property Owner/Manager) (Applicant) to place a remote business sidewalk sign in front of my property at 110 N. Nordic Dr

## NOTICE OF INTENT TO OCCUPY SIDEWALK

eek Alaska, LLC (Applicant) hereby give permission to

(Property Owner/Manager) to place a remote business sidewalk sign in front of my property at 309 Nordic Glacier Laundm

# NOTICE OF INTENT TO OCCUPY SIDEWALK

ZUYLYNN

THE hereby give permission to Seek Alaska, LLC

(Property Owner/Manager) to place a remote business sidewalk sign in front of my property at <u>400 N のでわ NGでOIC</u>. (Physical Address)