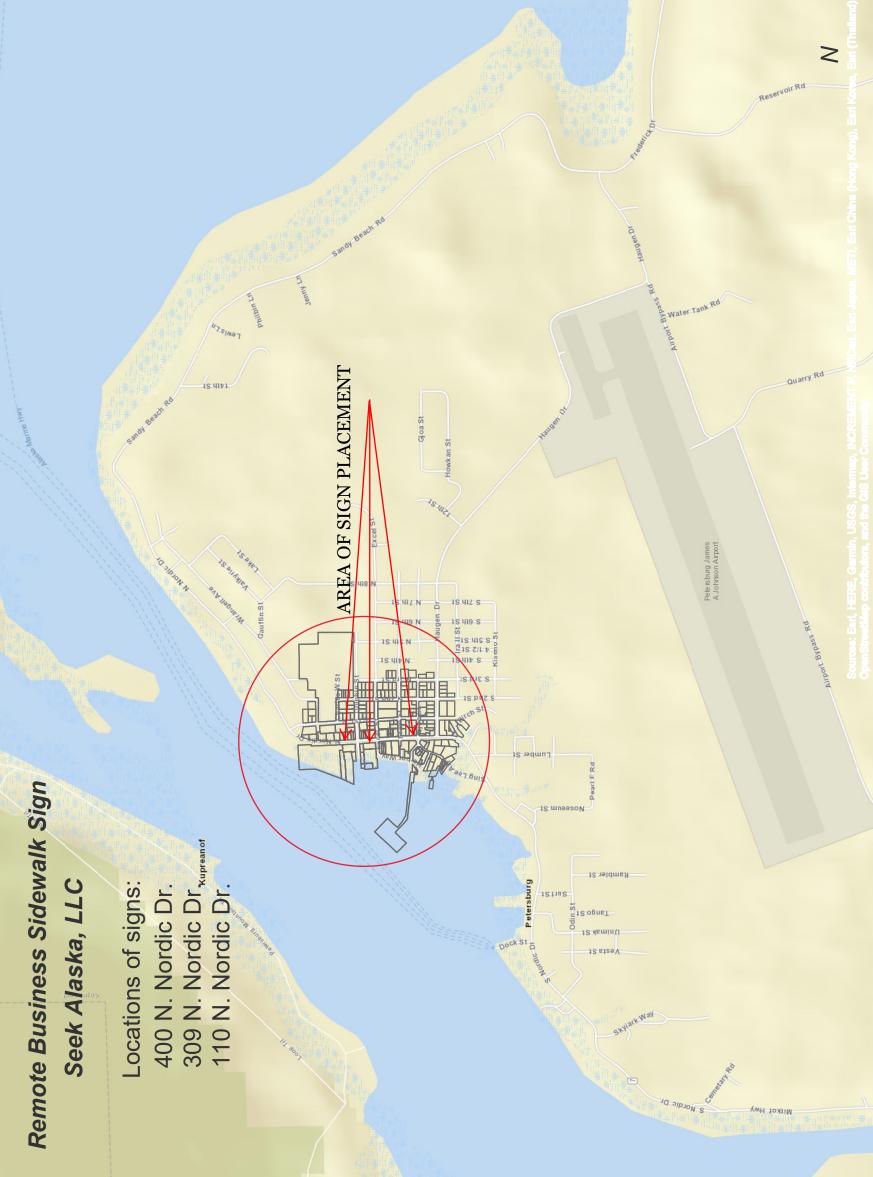

|                                                                                                                      | PETERSBURG BOROUGH<br>REMOTE BUSINESS |                                                |                    |                |
|----------------------------------------------------------------------------------------------------------------------|---------------------------------------|------------------------------------------------|--------------------|----------------|
| <b>唐、徽、墨、</b> 唐、北                                                                                                    |                                       |                                                | CODE TO:           | 110.000.404110 |
|                                                                                                                      |                                       |                                                | PUBLIC NOTICE FEE: | \$70.00        |
| SIDEWALK SIG                                                                                                         |                                       | N                                              | TOTAL:             | \$70.00        |
| DATE RECEIVED:                                                                                                       | RECEIVED BY:                          |                                                | CHECK NO. or CC:   |                |
| APPLICANT BUSINESS INFORMATIO                                                                                        | N                                     |                                                |                    |                |
| APPLICANT NAME Robert Schwartz                                                                                       |                                       | BUSINESS NAME Seek Alaska, LLC                 |                    |                |
| MAILING ADDRESS P.O. Box 1533                                                                                        |                                       | PHYSICAL LOCATION OF BUSINESS<br>824 S. Warbor |                    |                |
| CITY/STATE/ZIP Petersburg, AK 99833                                                                                  |                                       |                                                |                    |                |
| PHONE 907-518-0265                                                                                                   |                                       |                                                |                    |                |
| EMAIL seekalaska@gmail.com                                                                                           |                                       | SALES TAX REGISTRATION #: ST1887               |                    |                |
| PHYSICAL ADDRESS FOR EACH PROPOSED SIGN                                                                              |                                       |                                                |                    |                |
| Sign 1: 400 North Nordic Dr.                                                                                         |                                       |                                                |                    |                |
| Sign 2: 309 North Nordic Dr.                                                                                         |                                       |                                                |                    |                |
| Sign 3: 10 North Nordic Dr.                                                                                          |                                       |                                                |                    |                |
| Sign 4:                                                                                                              |                                       |                                                |                    |                |
| SIGN DIMENSIONS (w x h):                                                                                             |                                       | ZONING DISTRICT: Commercial-1 Commercial-2     |                    |                |
| PLEASE CHECK EACH BOX TO INDICATE YOUR SIGN(S) COMPLY WITH BOROUGH CODE (PMC 19.56.050)                              |                                       |                                                |                    |                |
| Sign is necessary for the purpose of directing traffic to a remote business.                                         |                                       |                                                |                    |                |
| Sign is moveable and will not be attached or affixed to a support structure, walls, or posts.                        |                                       |                                                |                    |                |
| Sign does not exceed thirty inches in width and thirty-six inches in height.                                         |                                       |                                                |                    |                |
| Sign does not require electrical power in any form and does not display lights or contain any moving parts.          |                                       |                                                |                    |                |
| Sign allows a minimum of thirty-six inches of clear space on the sidewalk to not interfere with the                  |                                       |                                                |                    |                |
| movement of pedestrians.                                                                                             |                                       |                                                |                    |                |
| Sign will be located directly in front of the approved premises.                                                     |                                       |                                                |                    |                |
| Sign will only be displayed during store hours and when the store is open for business.                              |                                       |                                                |                    |                |
| SUBMITTALS:                                                                                                          |                                       |                                                |                    |                |
| Signed Notice of Intent to Occupy Sidewalk for each proposed sign location.                                          |                                       |                                                |                    |                |
| SIGNATURE:                                                                                                           |                                       |                                                |                    |                |
| SIGNATORE.                                                                                                           |                                       |                                                |                    |                |
| I hereby affirm all the information submitted with this application is true and correct to the best of my knowledge. |                                       |                                                |                    |                |
| Applicant: Robert E. Schward Date: 10-2-2021                                                                         |                                       |                                                |                    |                |
| Applicant: Collen H. Schwart Date: 2-14-22                                                                           |                                       |                                                |                    |                |
|                                                                                                                      |                                       |                                                |                    |                |

# NOTICE OF INTENT TO OCCUPY SIDEWALK

aska, LLC 1, Chris Oppenhoim hereby give permission to (Property Owner/Manager) (Applicant) to place a remote business sidewalk sign in front of my property at 110 N. Nordic Dr

## NOTICE OF INTENT TO OCCUPY SIDEWALK

eek Alaska, LLC (Applicant) hereby give permission to

(Property Owner/Manager) to place a remote business sidewalk sign in front of my property at 309 Nordic Glacier Laundm

# NOTICE OF INTENT TO OCCUPY SIDEWALK

ZUYLYNN

THE hereby give permission to Seek Alaska, LLC

(Property Owner/Manager) to place a remote business sidewalk sign in front of my property at <u>400 N のでわ NGでOIC</u>. (Physical Address)