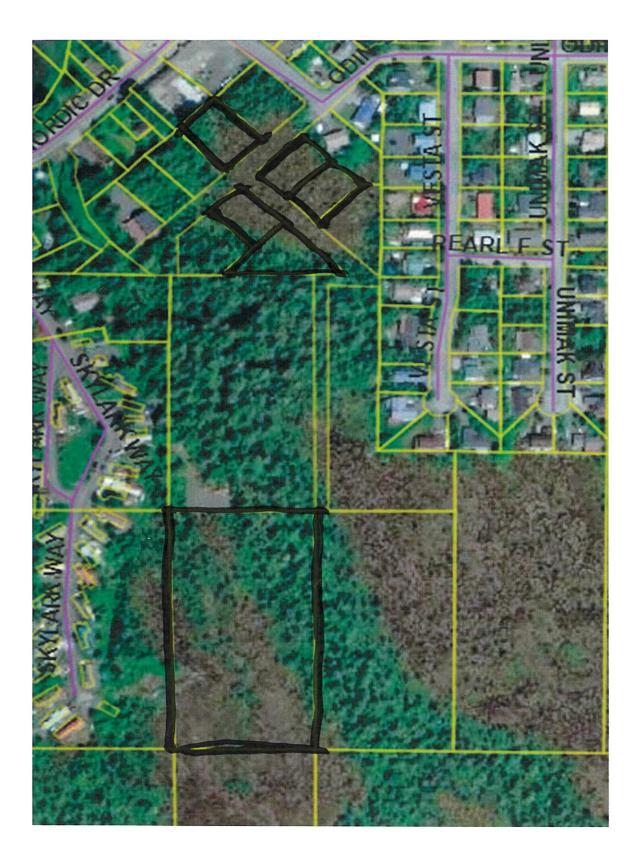

LOCATION: See attached maps

ZONING: Odin St: Single-Family (SFR) Lot 21 - Open-Space Recreational (OSR)

<u>PID:</u> 01-010-752, 01-010-247, 01-010-245, 01-010-764, 01-010-766, 01-010-430

APPLICATION SUBMISSION DATE: August 2, 2023 OWNER(S), IF DIFFERENT: Petersburg Borough

LOT AREA: Odin St. Lots – approx. 1.9 acres Lot 21 – 5 acres

SURROUNDING ZONING (ODIN ST PARCELS): North: SFR/COMMERCIAL-1 South: SFR/PUBLIC USE East: SFR West: SFR

SURROUNDING ZONING (Lot 21): North: PUBLIC USE South: OSR East: UNZONED West: MOBILE HOME PARK

1. Size of Area requested (identify the minimum area necessary in square feet):

2. Attach a map showing the location of the land requested. Map must show surrounding area with the land requested clearly marked with bolded borders or highlighted color.

| information you reer should be considered. (attached additional sheet if necessary) |
|-------------------------------------------------------------------------------------|
| 4pon transfer of title we will begin extending ODin                                 |
| St. Through lots to nur lot GL 19. Twe will put                                     |
| in utilities as we go. Currently working with                                       |
| Surveyoronget Subdivide 6014+6621 linto 75×700' lots.                               |
| Upon completion we will sign over road + utilities to the                           |
| Borrough + Sell 10ts, Will work with any interested party +                         |
| help blild+ ship up this set their own manufactured have.                           |
| \$750,000 cost to improve                                                           |
|                                                                                     |