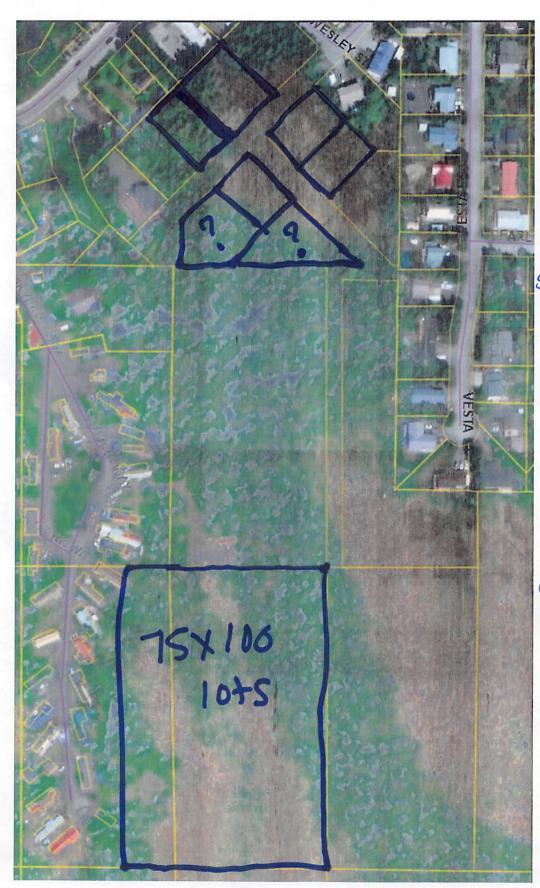

| information you reer should be considered. (attached additional sheet if necessary) |
|-------------------------------------------------------------------------------------|
| 4pon transfer of title we will begin extending ODin                                 |
| St. Through lots to nur lot GL 19. Twe will put                                     |
| in utilities as we go. Currently working with                                       |
| Surveyoronget Subdivide 6014+6621 linto 75×700' lots.                               |
| Upon completion we will sign over road + utilities to the                           |
| Borrough + Sell 10ts, Will work with any interested party +                         |
| help blild+ ship up this set their own manufactured have.                           |
| \$750,000 cost to improve                                                           |
|                                                                                     |

I would like to rezone parcel 01-010-430 To Single Family Manufactured home as it is our intention to subdivide out into lots approximately 75' x 100' lots put in roads and utilities and offer affordable housing options to residents of Petersburg.

2 - One of these two lots will be where the road goes into GL14

this lot will be subdivided into two roads containing 75×100 lots. Pone in phases.

From: Sent: To: Subject: Karl Hagerman Thursday, August 10, 2023 1:11 PM Debra Thompson; Liz Cabrera; Chris Cotta RE: Skylark Park LLC Land Purchase Application