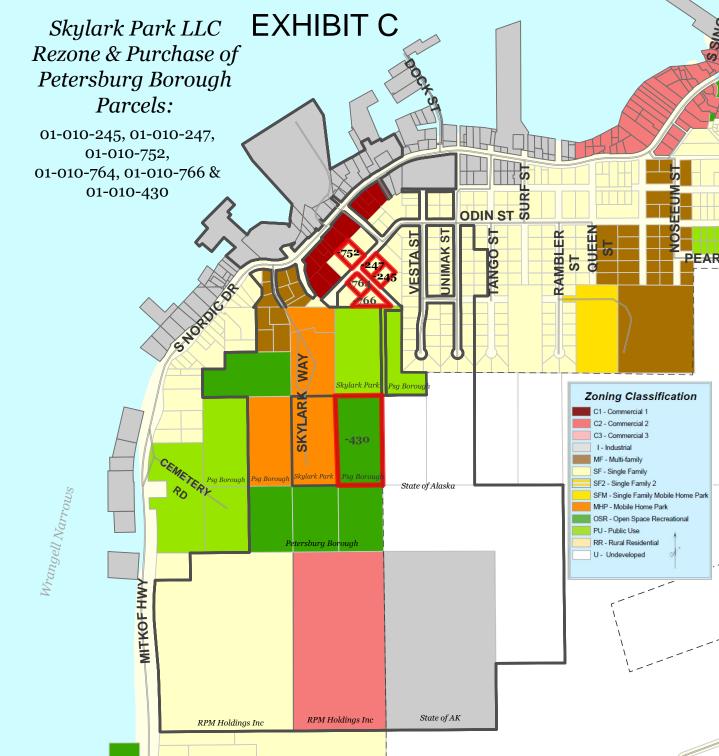

### Planning Commission Report & Finding of Fact Commission Meeting Date: October 10, 2023

APPLICANT/AGENT: Skylark Park LLC

LEGAL DESCRIPTION: Lots 2, 3, 5, 5A, and 6, Skylark II Subdivision, and Government Lot 21, Section 33, T58S, R79E

LOCATION: See attached maps

ZONING: Odin St: Single-Family (SFR) Lot 21 - Open-Space Recreational (OSR)

<u>PID:</u> 01-010-752, 01-010-247, 01-010-245, 01-010-764, 01-010-766, 01-010-430

APPLICATION SUBMISSION DATE: August 2, 2023 OWNER(S), IF DIFFERENT: Petersburg Borough

LOT AREA: Odin St. Lots – approx. 1.9 acres Lot 21 – 5 acres

SURROUNDING ZONING (ODIN ST PARCELS): North: SFR/COMMERCIAL-1 South: SFR/PUBLIC USE East: SFR West: SFR

SURROUNDING ZONING (Lot 21): North: PUBLIC USE South: OSR East: UNZONED West: MOBILE HOME PARK

#### III. FINDINGS:

- a. Skylark Park LLC applied to purchase borough property on the condition the property is rezoned to Single Family Mobile Home.
- b. The subject property is composed of 6 parcels of borough-owned vacant land.
- c. Five lots are zoned Single-Family Residential (SF) and range in size from 14,000-20,000 sf. One parcel is five-acres and zoned Open-Space Recreation (OSR).
- d. The immediate surrounding area is undeveloped but there are two well established neighborhoods surrounding the parcels. The applicant recently submitted a request to rezone an adjacent lot from Public Use to SFMH. The commission recommended the Assembly approve the request.
- e. The applicant's intent is to pursue purchase of the parcels to develop a 10+ acre major subdivision with roads and utilities. The parcels would be subdivided into 75'x100' lots and sold. The applicant

#### **EXHIBITS**

A. Minutes from Commission Meeting

Planning Commission Report & Finding of Fact Commission Meeting Date: October 10, 2023

- B. Applicant materials
- C. Vicinity & Detail Maps
- D. Public Hearing Mailout