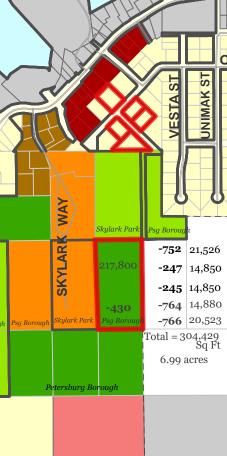

LOCATION: See attached maps

ZONING: Odin St: Single-Family (SFR) Lot 21 - Open-Space Recreational (OSR)

<u>PID:</u> 01-010-752, 01-010-247, 01-010-245, 01-010-764, 01-010-766, 01-010-430

APPLICATION SUBMISSION DATE: August 2, 2023 OWNER(S), IF DIFFERENT: Petersburg Borough

LOT AREA: Odin St. Lots – approx. 1.9 acres Lot 21 – 5 acres

SURROUNDING ZONING (ODIN ST PARCELS): North: SFR/COMMERCIAL-1 South: SFR/PUBLIC USE East: SFR West: SFR

SURROUNDING ZONING (Lot 21): North: PUBLIC USE South: OSR East: UNZONED West: MOBILE HOME PARK

#### III. FINDINGS:

- a. Skylark Park LLC applied to purchase borough property on the condition the property is rezoned to Single Family Mobile Home.
- b. The subject property is composed of 6 parcels of borough-owned vacant land.
- c. Five lots are zoned Single-Family Residential (SF) and range in size from 14,000-20,000 sf. One parcel is five-acres and zoned Open-Space Recreation (OSR).
- d. The immediate surrounding area is undeveloped but there are two well established neighborhoods surrounding the parcels. The applicant recently submitted a request to rezone an adjacent lot from Public Use to SFMH. The commission recommended the Assembly approve the request.
- e. The applicant's intent is to pursue purchase of the parcels to develop a 10+ acre major subdivision with roads and utilities. The parcels would be subdivided into 75'x100' lots and sold. The applicant

Space Recreation to Single-Family Mobile Home located at 1104, 1105, and 1107 Odin St, Lots 3 and 5, Skylark II Subdivision, and Government Lot 21, Section 33, T58S, R79E (PID: 01-010-752, 01-010-247, 01-010-245, 01-010-764, 01-010-766, 01-010-430)