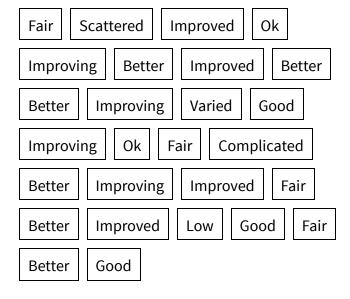

## Untitled

Current run (last updated Oct 27, 2023 4:57pm)

9

Activities

32

Participants

21

Average responses

60%

Average engagement



Response options



Count Percentage



Engagement

21 100%

21 Responses



Response options

Count Percentage











0

0%

Responses









22 Responses



## Responses





27
Responses



## Responses

Collaborative

Supporting

Diverse



Supportive

Vickings

Supportive



29 Responses



| Response options  | Count | Percentage | 7200       |
|-------------------|-------|------------|------------|
| Marlene Cushing   | 2     | 9%         | 72%        |
| Grace Peterson    | 18    | 78%        | Engagement |
| Sue Paulson       | 1     | 4%         |            |
| Matt Pawuk        | 1     | 4%         | 23         |
| None of the above | 1     | 4%         | Responses  |

Team

Α

**Improved** 

Supportive



## Responses

| Medical staff | Medical staff         | Medical staff   |  |  |  |
|---------------|-----------------------|-----------------|--|--|--|
| Med staff Med | Med staff Home health |                 |  |  |  |
| Med staff Fo  | oundat