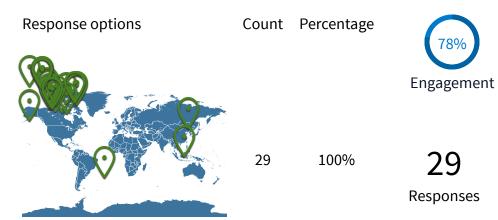

| Response options  | Count | Percentage | 7200       |
|-------------------|-------|------------|------------|
| Marlene Cushing   | 2     | 9%         | 72%        |
| Grace Peterson    | 18    | 78%        | Engagement |
| Sue Paulson       | 1     | 4%         |            |
| Matt Pawuk        | 1     | 4%         | 23         |
| None of the above | 1     | 4%         | Responses  |