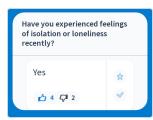

21

Responses

| Responses    | Upvotes | Downvotes |            |
|--------------|---------|-----------|------------|
| Yes          | 4       | 2         | 53%        |
| Not really   | 1       | 0         | Engagement |
| Yes          | 1       | 0         |            |
| Yes          | 1       | 0         | 17         |
| Yes          | 1       | 0         | Responses  |
| Yes          | 0       | 0         |            |
| Yes          | 0       | 0         |            |
| <del></del>  | 0       | 0         |            |
| Not recently | 0       | 0         |            |
| Yes          | 0       | 0         |            |
| No           | 0       | 0         |            |
| Yes          | 0       | 0         |            |
| No           | 0       | 0         |            |
| Yes          | 0       | 0         |            |