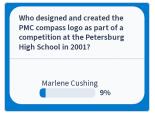

| Response options  | Count | Percentage | 7200       |
|-------------------|-------|------------|------------|
| Marlene Cushing   | 2     | 9%         | 72%        |
| Grace Peterson    | 18    | 78%        | Engagement |
| Sue Paulson       | 1     | 4%         |            |
| Matt Pawuk        | 1     | 4%         | 23         |
| None of the above | 1     | 4%         | Responses  |