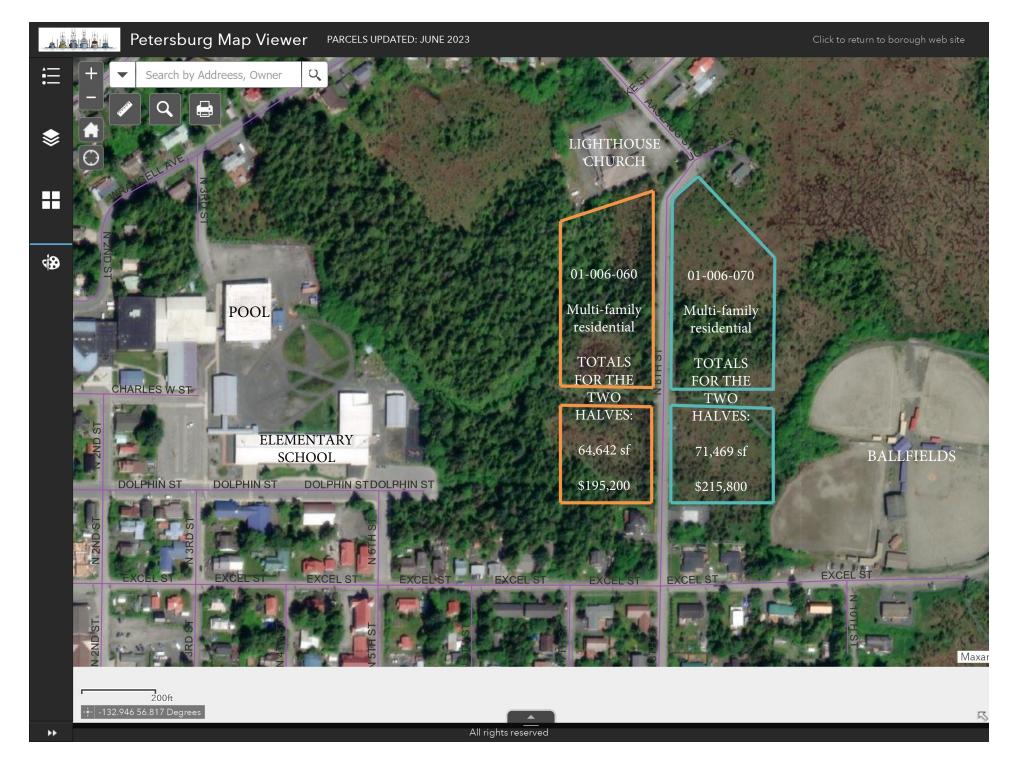

PIA is interested in acquiring two undeveloped lots\* on North 8th Street (one on the upper side and one on the lower) for the purpose of constructing residential housing, thereby aligning its housing interests and concerns with the Borough's. The vision is to build multi-family dwellings, such as duplexes and small apartment buildings, which will be available to both tribal and non-tribal citizens. There will also be a focus on providing units that are suitable for those experiencing mobility issues (elderly, disabled, etc).

PIA is requesting that the assembly authorize the borough manager to engage in direct negotiations with PIA, a federally recognized tribe, for disposal of lots 01-006-060 and 001-006-070 (see attached), pursuant to Borough Ordinance 16.12.030.