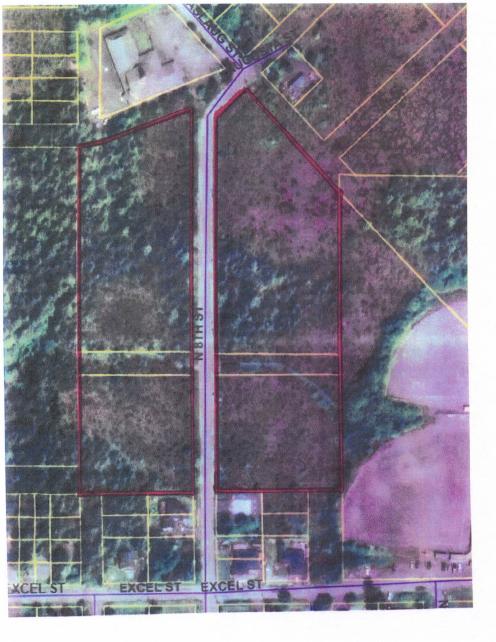

<u>LOCATION:</u> N 8<sup>th</sup> Street, West side of 8th N 8<sup>th</sup> Street, East side of 8th

ZONING: Multiple Family Residential

<u>PID:</u> 01-006-060 01-006-070

APPLICATION SUBMISSION DATE: 10/11/2023

OWNER(S), IF DIFFERENT: Petersburg Borough

<u>LOT AREA:</u> 343,629 sq ft

### III. FINDINGS:

- a. Petersburg Indian Association applied to purchase borough property on N. 8<sup>th</sup> Street.
- b. The subject parcel is comprised of borough-owned vacant land. The total area is approximately 343,000 sf or just over 7.8 acres.
- c. Legal access to the property is from N 8<sup>th</sup> Street.
- d. The subject parcel is zoned Multiple Family Residential.
- e. The "Nature Boardwalk" trail bisects a portion of the parcel as does the continuation of that trail up to the ballfield.
- f. The surrounding area is developed with residential neighborhoods to the north and south and public school and recreational areas to the east and west.
- g. The applicant's intent is to develop residential rental properties.
- h. The purpose of Multiple Family Residential is to provide a sound residential environment for three or more one-family, two-family, or multiple-family dwellings.
- i. The current zoning is consistent with the applicant's intended use for the parcel.
- j. The application was reviewed by relevant borough departments and determined there was no public purpose need for the subject property.

1. Size of Area requested (identify the minimum area necessary in square feet): <u>64,642 & 71,469</u>

2. Attach a map showing the location of the land requested. Map must show surrounding area with the land requested clearly marked with bolded borders or highlighted color.