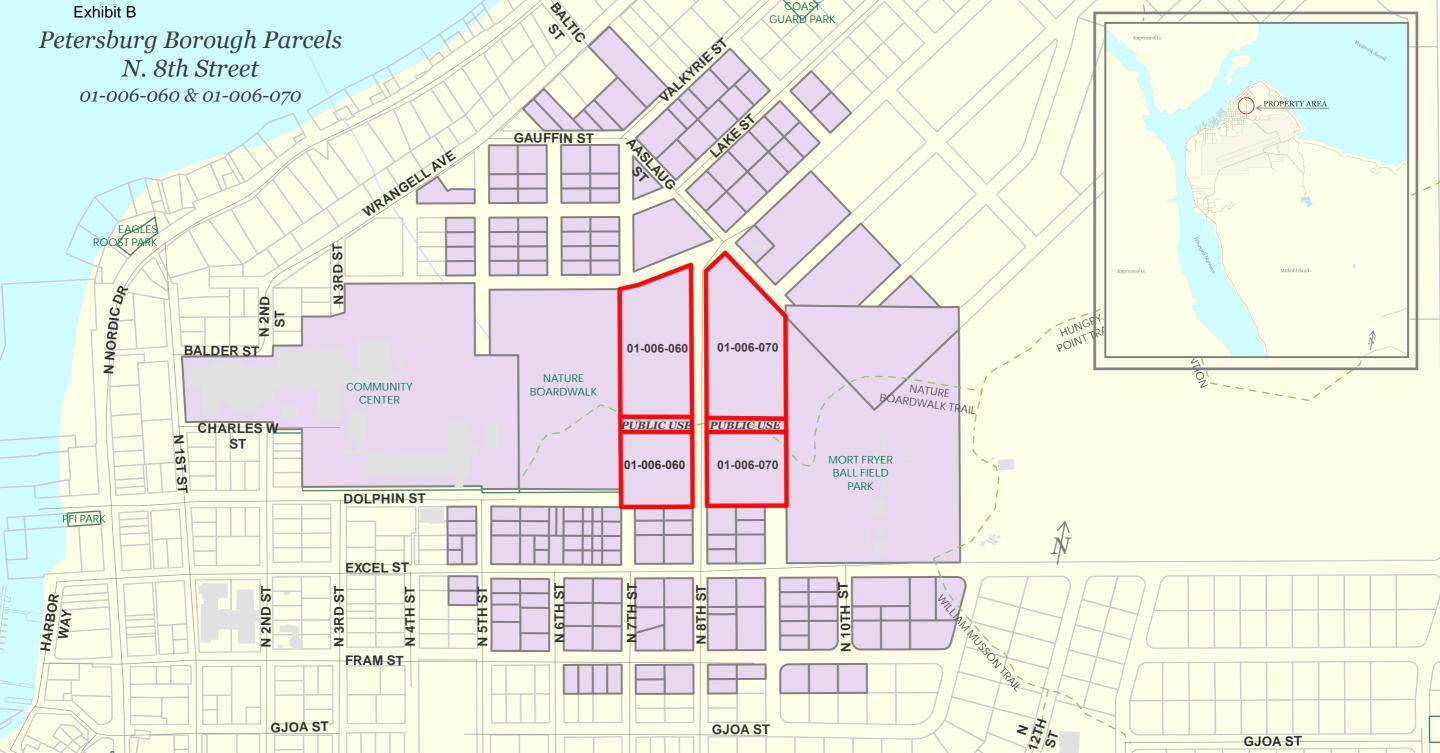

<u>LOCATION:</u> N 8<sup>th</sup> Street, West side of 8th N 8<sup>th</sup> Street, East side of 8th

ZONING: Multiple Family Residential

<u>PID:</u> 01-006-060 01-006-070

APPLICATION SUBMISSION DATE: 10/11/2023

### SURROUNDING ZONING:

North: Single Family Residential South: Single Family Residential East: Multiple Family Residential West: Public Use

North: Public Use South: Single Family Residential East: Public Use West: Multiple Family Residential

### III. FINDINGS:

- a. Petersburg Indian Association applied to purchase borough property on N. 8<sup>th</sup> Street.
- b. The subject parcel is comprised of borough-owned vacant land. The total area is approximately 343,000 sf or just over 7.8 acres.
- c. Legal access to the property is from N 8<sup>th</sup> Street.
- d. The subject parcel is zoned Multiple Family Residential.
- e. The "Nature Boardwalk" trail bisects a portion of the parcel as does the continuation of that trail up to the ballfield.
- f. The surrounding area is developed with residential neighborhoods to the north and south and public school and recreational areas to the east and west.
- g. The applicant's intent is to develop residential rental properties.
- h. The purpose of Multiple Family Residential is to provide a sound residential environment for three or more one-family, two-family, or multiple-family dwellings.
- i. The current zoning is consistent with the applicant's intended use for the parcel.
- j. The application was reviewed by relevant borough departments and determined there was no public purpose need for the subject property.

### Recommendation to the Borough Assembly on an application from the Petersburg Indian Association to purchase borough-owned property located on N. 8<sup>th</sup> St. (PID: 01-006-060, 01-006-070).

| consideration of the                                                                                          | <b>Tuesday, November 14<sup>th</sup> 2023, at 12:00 PM</b><br>Assembly Chambers, Municipal Building<br>12 South Nordic Drive, Petersburg, Alaska. |  |
|---------------------------------------------------------------------------------------------------------------|---------------------------------------------------------------------------------------------------------------------------------------------------|--|
| The meeting is open to the public.<br>To attend via <b>ZOOM</b> , please contact Anna Caulum at 907-772-5409. |                                                                                                                                                   |  |