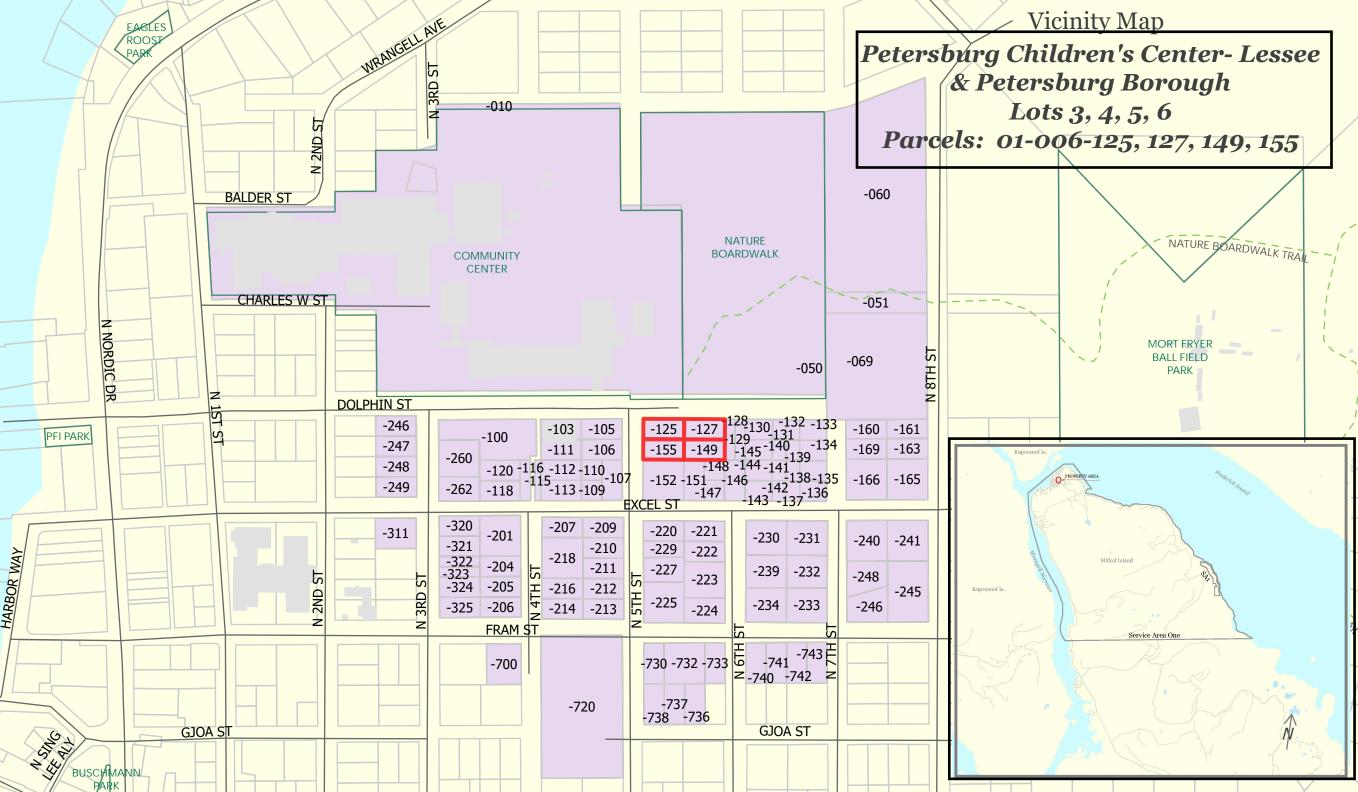

## Planning Commission Report & Findings of Fact

Meeting Date: 3/12/2024

APPLICANT/AGENT:

Petersburg Children's Center

**LEGAL DESCRIPTION:** 

Lots 3,4,5,6 Blk 66 USS1252

LOCATION:

See attached maps

ZONING:

Single Family Residential

PID:

01-006-125, 01-006-127 01-006-149, 01-006-155

**APPLICATION SUBMISSION DATE:** 

1/25/2024

OWNER(S), IF DIFFERENT:

Petersburg Borough

LOT AREA:

20,000 sq ft

SURROUNDING ZONING

North: Public Use

South: Single-family Residential (SF) East: Single-family Residential (SF)

West: Public Use

I. APPLICANT REQUEST: Request to rezone 4 lots from Single-family to Public Use.

# The Petersburg Borough Planning Commission has scheduled a public hearing to consider:

An application from the Petersburg Children's Center for a conditional use permit to allow parking spaces to be on a lot within 500' of the use at 306 N 5<sup>th</sup> ST. (PID: 01-006-125) also, to rezone Lots 3,4,5, and 6 from single-family residential to public use at the corner of N 5<sup>th</sup> and Dolphin Streets (PID: 01-006-125, -127, -149, -155).