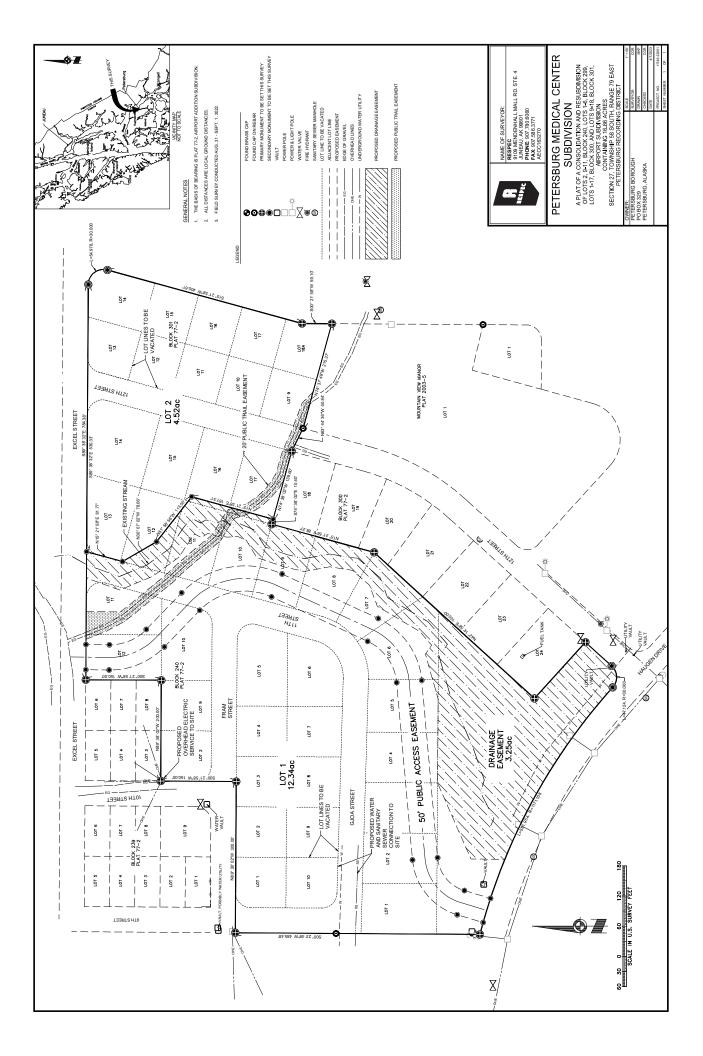

#### Background

This appeal relates solely to the denial of Appellant's replat and vacation applications, each of which relate to the following real property located in Petersburg, AK ("<u>Property</u>"):

Lots 2 and 9 thru 12, inclusive, Block 240; Lots 1 thru 10, inclusive, Block 299; Lots 1 thru 17 and Green Belt, Block 300, and Lots 9 thru 17, inclusive, Block 301, Airport Addition to Petersburg, according to Plat No. 77-2, and Lot 18A, Thirteenth Street Relocation Subdivision, according to Plat No. 94-6.

WHEREAS, the Board has now selected a preferred site for the project, a 17-acre area owned by the Borough, and referred to as the North Haugen-Excel St. Site ("the site"); and

WHEREAS, the Borough Assembly wishes to approve this selection, dedicate the site for such use, and authorize the Board to submit applications for rezoning and subdivision/replatting of the site as may be necessary for the project under the Petersburg Municipal Code; and