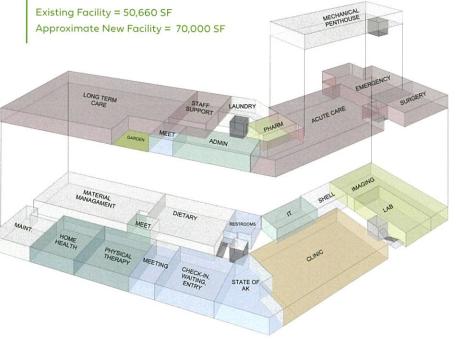

#### • Decision will have an adverse effect

Failing to grant Appellant's replat and vacation applications will limit, if not wholly prevent, the development of a new medical facility on the Property. And as supported by the Commission's findings, that new facility is needed. Appellant's letter to the Commission (a portion of which is cited by the Commission) and a 2015 property condition assessment (also cited by the Commission) show that serious issues exist at Appellant's current medical facility given its age and condition. Those issues will limit Appellant's long-term ability to provide quality health care within that existing facility thus necessitating the need for a new facility. If this new facility is blocked due to the disapproval of the replat and vacation requests, continued access to quality health care in the Petersburg community could be jeopardized.

WHEREAS, the Assembly recognizes the health care industry's substantive changes in health care regulations, privacy concerns, treatment processes, equipment, communications and procedures; and

**WHEREAS,** our current health care facility, Petersburg Medical Center, is reaching forty (40) years of age and infrastructure can no longer be remodeled to accommodate the necessary upgrades, making the existing facility obsolete and in need of replacement; and

WHEREAS, there are safety concerns with structural deficiencies and age of equipment; and

WHEREAS, PMC departments are in need of more space to meet the needs of their patients and staff; and

WHEREAS, the cost of a new facility far exceeds the Boroughs ability to finance or bond for the project, making it imperative that the project be completed in phases as external sources of funding are available; and