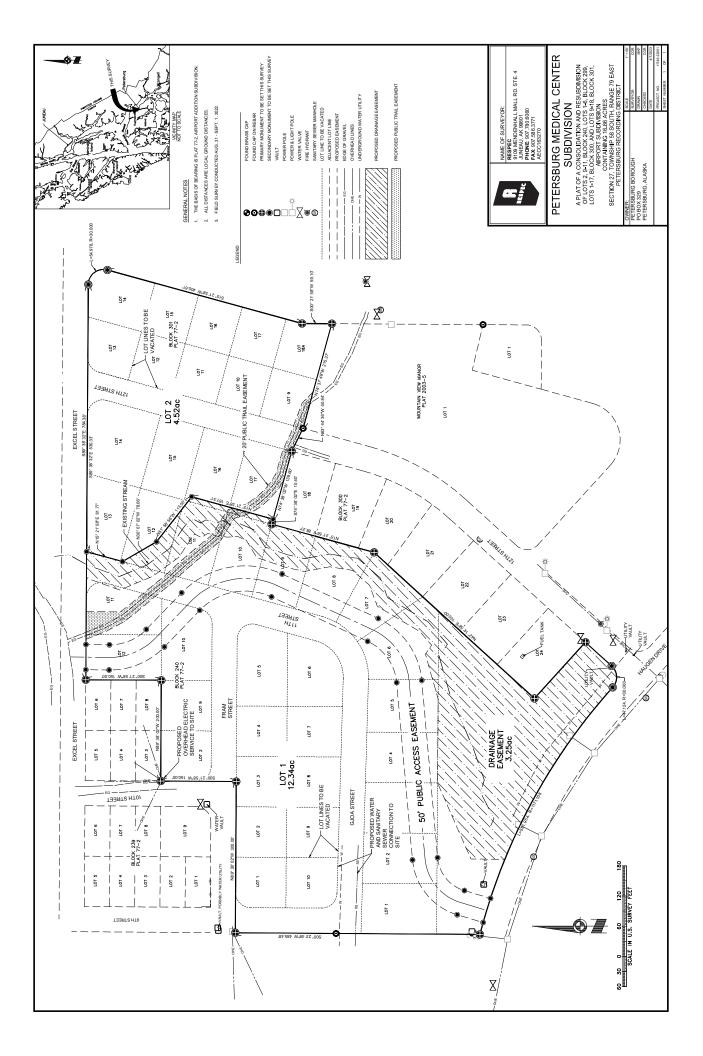

#### Background

This appeal relates solely to the denial of Appellant's replat and vacation applications, each of which relate to the following real property located in Petersburg, AK ("<u>Property</u>"):

Lots 2 and 9 thru 12, inclusive, Block 240; Lots 1 thru 10, inclusive, Block 299; Lots 1 thru 17 and Green Belt, Block 300, and Lots 9 thru 17, inclusive, Block 301, Airport Addition to Petersburg, according to Plat No. 77-2, and Lot 18A, Thirteenth Street Relocation Subdivision, according to Plat No. 94-6.

#### • Decision should be modified

As to the replat application, the Commission denied Appellant's request for what it said was a request to approve a "preliminary plat." Given the Property is already platted, however, Appellant's application instead seeks approval of a preliminary "replat" of that Property. As a result, the Decision should be revised to accurately reflect Appellant's request as to the replat application.