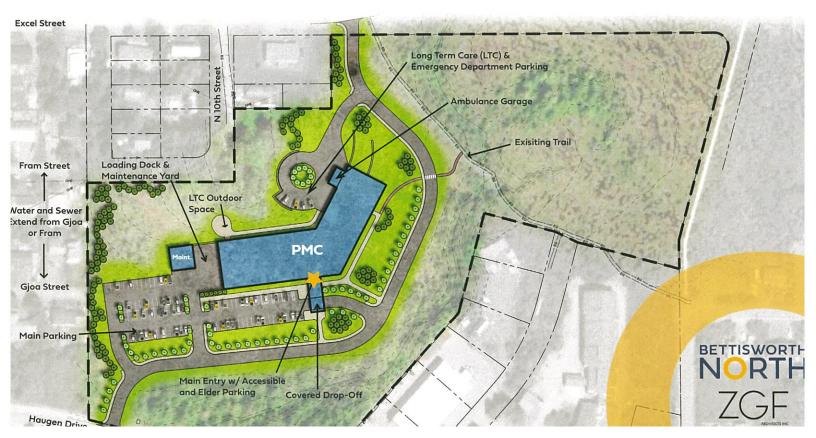

WHEREAS, the Board has now selected a preferred site for the project, a 17-acre area owned by the Borough, and referred to as the North Haugen-Excel St. Site ("the site"); and

WHEREAS, the Borough Assembly wishes to approve this selection, dedicate the site for such use, and authorize the Board to submit applications for rezoning and subdivision/replatting of the site as may be necessary for the project under the Petersburg Municipal Code; and

WHEREAS, pursuant to PMC 3.50.070C, the Board hired Bettisworth North Architects & Planners to act as the architect for the project and the Preliminary Design phase has commenced, including geotechnical investigation and site and utility assessment; and