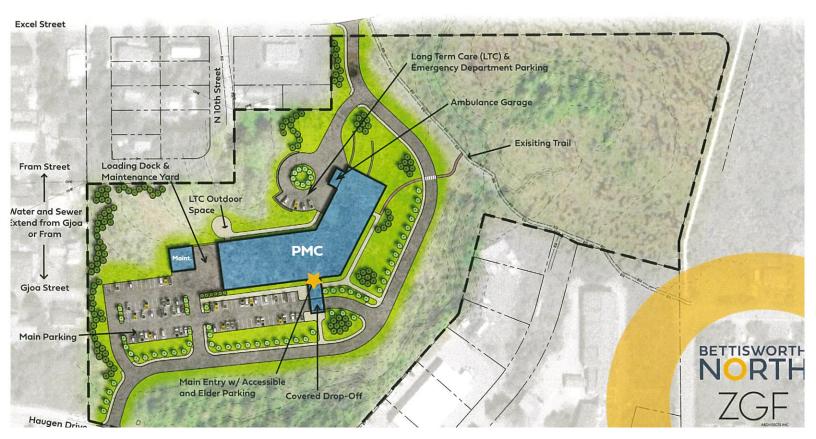

WHEREAS, the Board has now selected a preferred site for the project, a 17-acre area owned by the Borough, and referred to as the North Haugen-Excel St. Site ("the site"); and

WHEREAS, the Borough Assembly wishes to approve this selection, dedicate the site for such use, and authorize the Board to submit applications for rezoning and subdivision/replatting of the site as may be necessary for the project under the Petersburg Municipal Code; and

WHEREAS, pursuant to PMC 3.50.070C, the Board hired Bettisworth North Architects & Planners to act as the architect for the project and the Preliminary Design phase has commenced, including geotechnical investigation and site and utility assessment; and