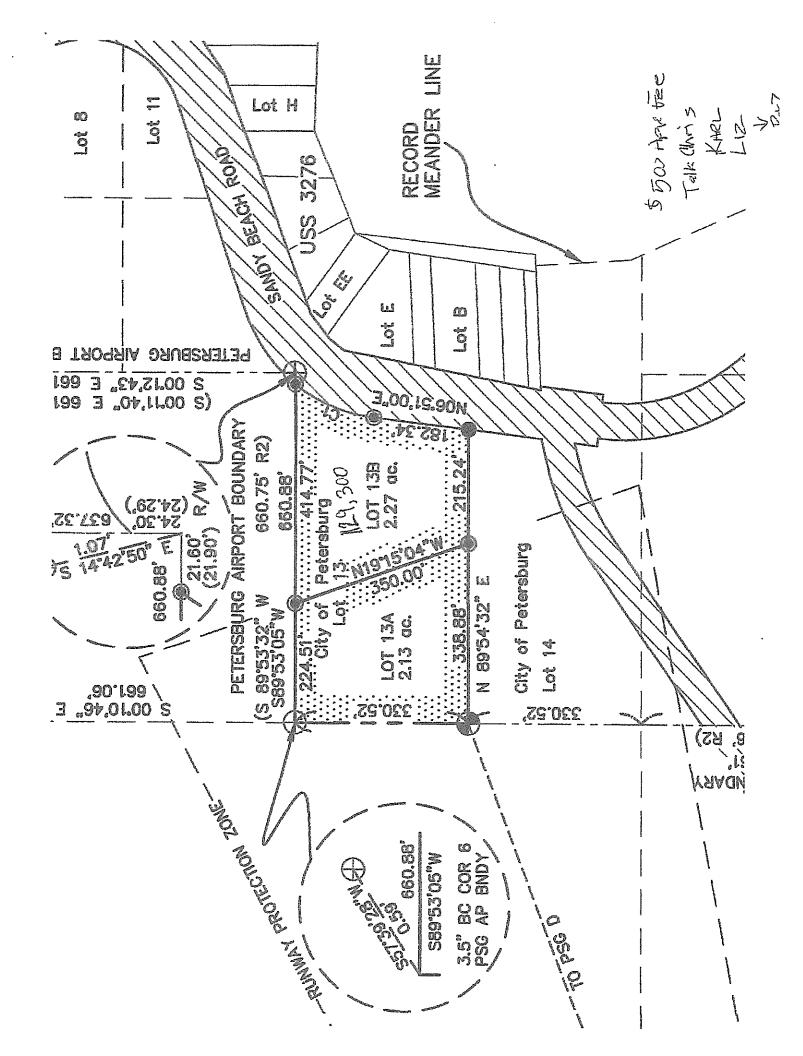

# Planning Commission Report & Finding of Fact

Planning Commission Meeting Date: October 8, 2024

APPLICANT/AGENT:

Ron & Anne Loesch

OWNER(S), IF DIFFERENT:

Petersburg Borough

LEGAL DESCRIPTION:

LOT 13B, Plat 2008-15

LOT AREA:

98,881 sf (~2.3 acres)

LOCATION:

1020 SANDY BEACH RD

**SURROUNDING ZONING:** 

North: Unzoned (Airport Property)

South: Public Use

East: Public Use/Single Family West: Unzoned (Airport property)

**ZONING:** 

**RURAL RESIDENTIAL** 

PID:

01-014-700

**APPLICATION SUBMISSION DATE:** 

8/30/2024

<u>I. APPLICANT REQUEST:</u> The applicant has requested to purchase borough-owned property at 1020 SANDY BEACH ROAD.

- 1. Size of Area requested (identify the minimum area necessary in square feet): 98,881
- 2. Attach a map showing the location of the land requested. Map must show surrounding area with the land requested clearly marked with bolded borders or highlighted color.