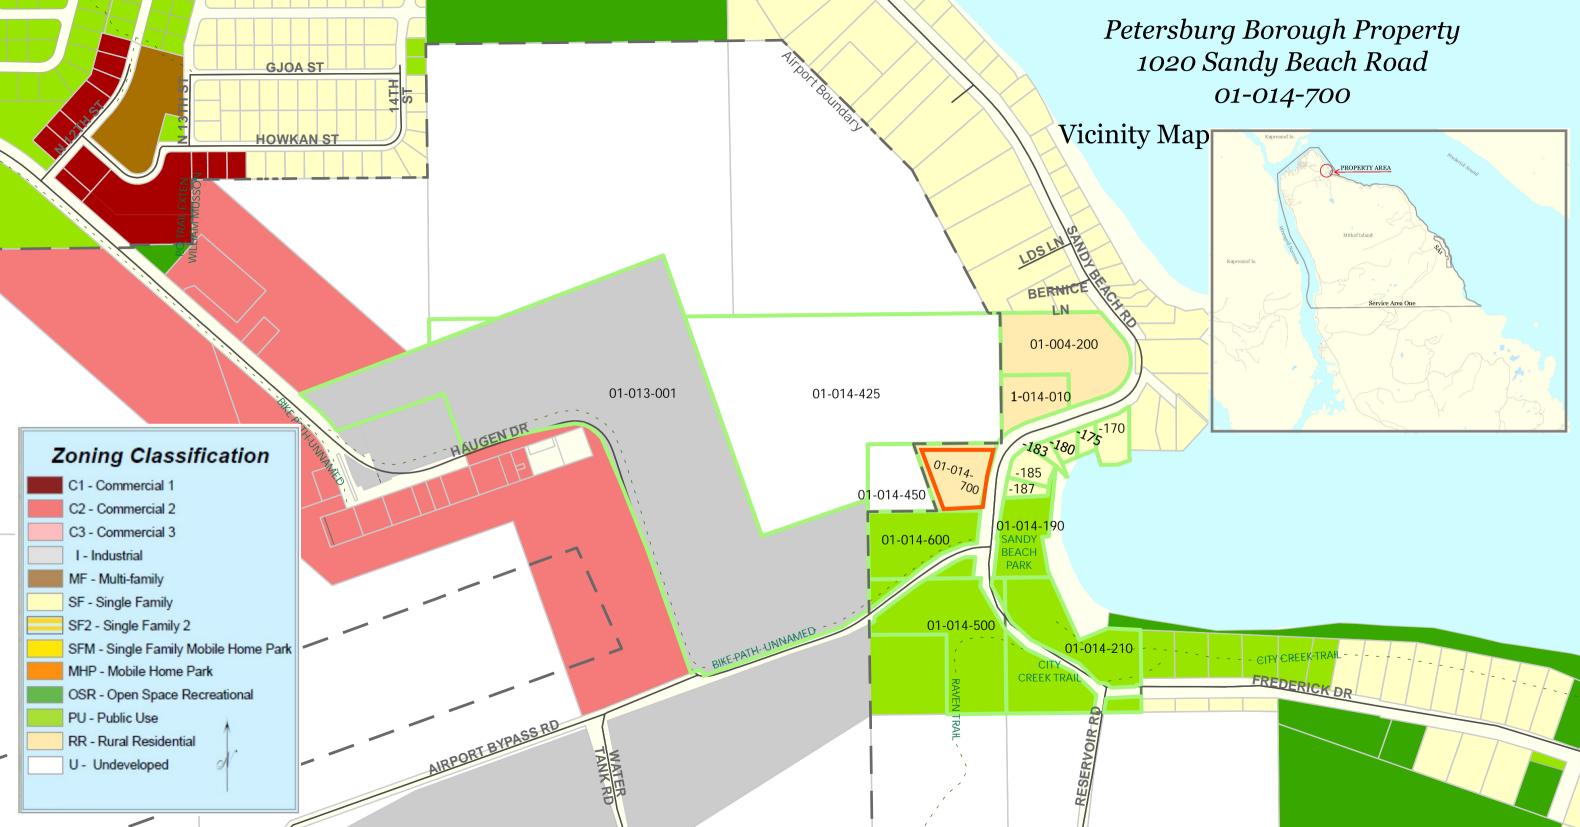

LOT AREA:

98,881 sf (~2.3 acres)

LOCATION:

1020 SANDY BEACH RD

**SURROUNDING ZONING:** 

North: Unzoned (Airport Property)

South: Public Use

East: Public Use/Single Family West: Unzoned (Airport property)

**ZONING:** 

**RURAL RESIDENTIAL** 

PID:

01-014-700

**APPLICATION SUBMISSION DATE:** 

8/30/2024

<u>I. APPLICANT REQUEST:</u> The applicant has requested to purchase borough-owned property at 1020 SANDY BEACH ROAD.

### **III. FINDINGS:**

- a. Ron and Anne Loesch applied to purchase borough property at 1020 Sandy Beach Rd (Lot 13B).
- b. On March 12, 2024, the Planning Commission voted to initiate a rezone of Lot 13B from Rural Residential to Single Family Residential at Loesch's request. The Loesch's subsequently withdrew the request, and the commission tabled the action item at the following meeting.
- c. The current zoning is Rural Residential (RR). The RR district requires a minimum of 1-acre lots and is intended for one single-family home per acre. However, conditional uses in the RR include mobile homes and mobile home parks.
- e. The immediate surrounding area is zoned SF or public use and is a well-developed residential area with some institutional uses (park, playground) with road access and municipal power, water, and sewer located nearby. Two other nearby lots are zoned RR, one is used for a church and the other is vacant land owned by the borough.
- f. Rural residential zoning has primarily been used for areas of Service Area 1 without access to municipal water and sewer. The larger minimum lot size of 1 acre is intended to ensure sufficient acreage for onsite septic systems and create a more rural, lower density area.

# Planning Commission Report & Finding of Fact

Planning Commission Meeting Date: October 8, 2024

- g. Although the Sandy Beach Rd neighborhood is zoned single-family, lot sizes vary significantly from large multi-acre parcels to lots of 9.000/10,000-sf. The area is generally less dense than other neighborhoods apart from certain stretches of the waterfront.
- h. Applicant states purchase is for a long-term investment and has no plans for immediate development.
- i. The applicant states the subject property could be subdivided into 5-6 lots; this would necessitate the property be rezoned to single-family residential. Currently, the parcel could only be subdivided into two lots.
- j. Review by borough departments found no public need for the property.