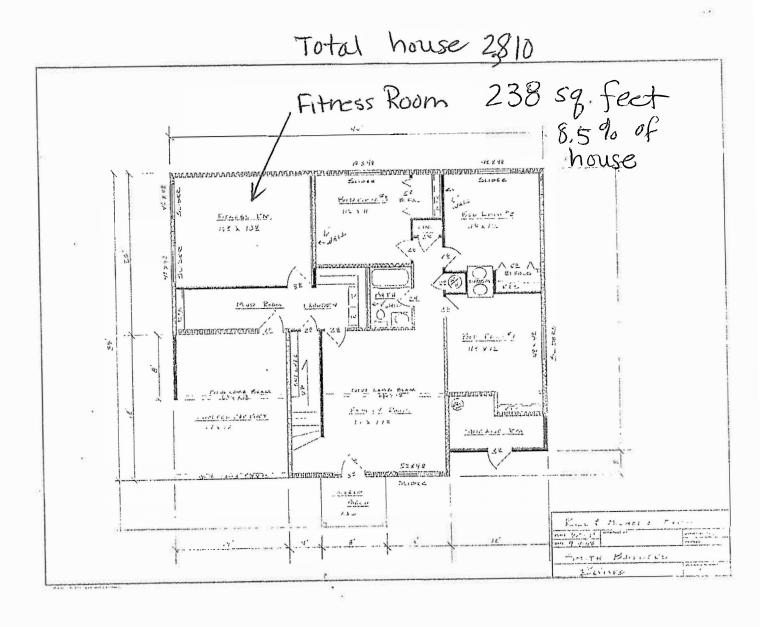

### III. FINDING:

- a. The surrounding area is an established residential neighborhood.
- b. The subject property has an existing residential structure.
- c. The total floor area of existing structures is 2,810 square feet.
- d. The proposed home occupation would occupy 238 square feet or 2.8% of the existing dwelling.
- e. The dwelling has a +30' wide driveway with ample room for off-street parking.

# Planning Commission Staff Report & Finding of Fact Meeting Date: July 9, 2024

| Use is conducted in dwelling or accessory building                                                                                                | Conforms | Use is inside existing dwelling.                                                                     |
|---------------------------------------------------------------------------------------------------------------------------------------------------|----------|------------------------------------------------------------------------------------------------------|
| Use is clearly incidental and secondary to the dwelling or accessory buildings                                                                    | Conforms | Use is incidental to dwelling.                                                                       |
| Use does not change the character or<br>appearance of the dwelling or exhibit other<br>visible evidence of the conduct of such home<br>occupation | Conforms | No alteration or construction is proposed.                                                           |
| Employment of one person not a resident in the subject home                                                                                       | Conforms | No employees.                                                                                        |
| < 15% of the existing floor space of the<br>structures on the property, not to exceed 525<br>sf.                                                  | Conforms | The proposed home<br>occupation would occupy<br>238 square feet or 2.8% of<br>the existing dwelling. |