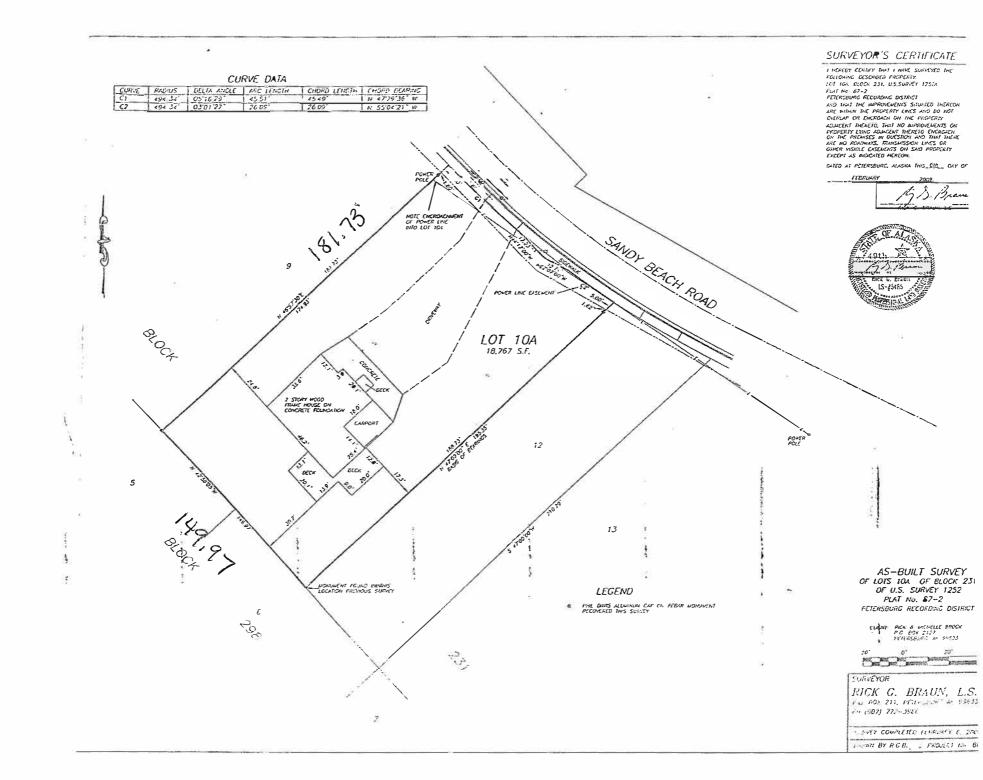

## Planning Commission Staff Report & Finding of Fact Meeting Date: July 9, 2024

APPLICANT/AGENT: Michelle Brock

LEGAL DESCRIPTION: Lot 10A

LOCATION: 310 Sandy Beach Road

ZONING: Single-family Residential (SF)

<u>PID:</u> 01-003-525

APPLICATION SUBMISSION DATE: 5/13/2024

OWNER(S), IF DIFFERENT: Richard and Michelle Brock

LOT AREA: 18,761 SQ FT

SURROUNDING ZONING: North: Single-family Residential (SF) South: Single-family Residential (SF) East: Single-family Residential (SF) West: Single-family Residential (SF)