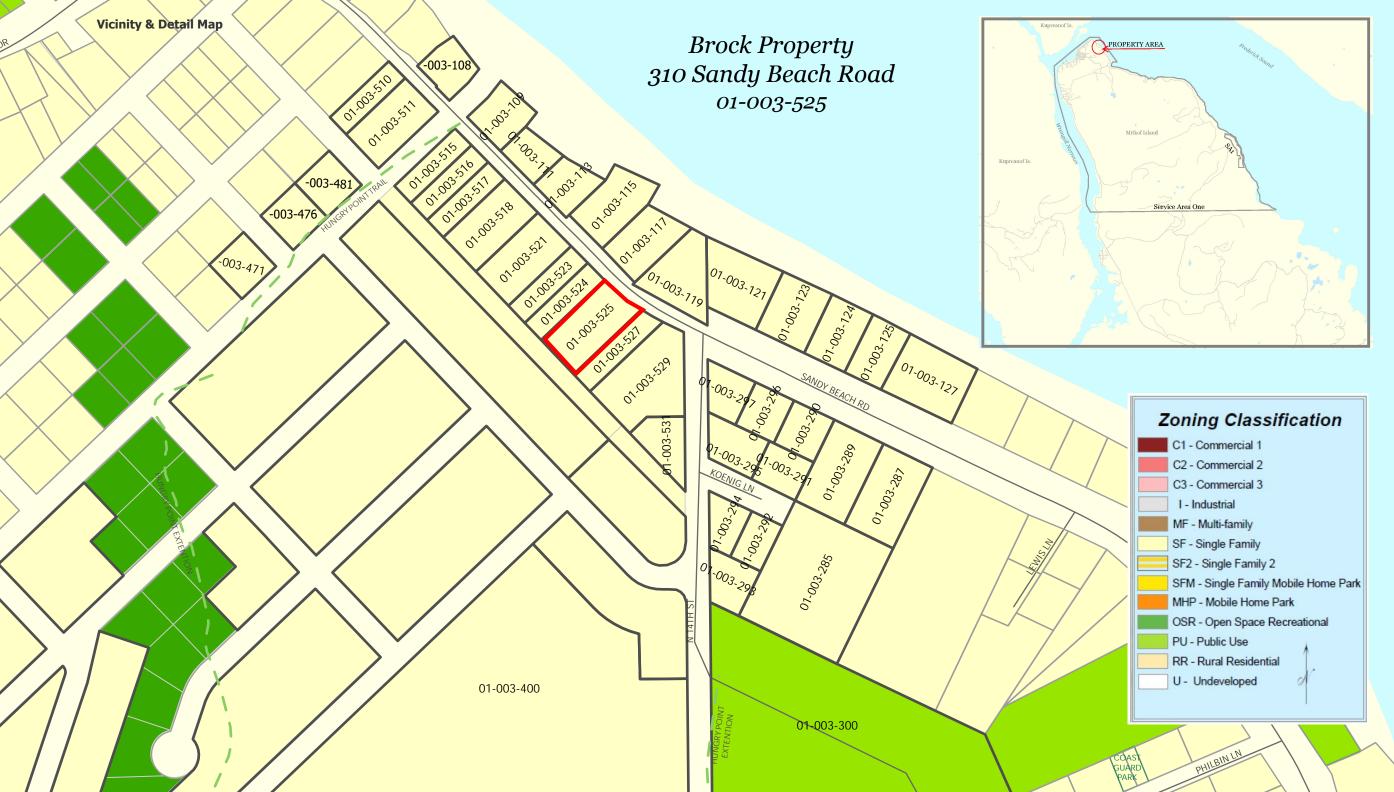

## Planning Commission Staff Report & Finding of Fact Meeting Date: July 9, 2024

APPLICANT/AGENT: Michelle Brock

LEGAL DESCRIPTION: Lot 10A

LOCATION: 310 Sandy Beach Road

ZONING: Single-family Residential (SF)

<u>PID:</u> 01-003-525

APPLICATION SUBMISSION DATE: 5/13/2024

OWNER(S), IF DIFFERENT: Richard and Michelle Brock

LOT AREA: 18,761 SQ FT

SURROUNDING ZONING: North: Single-family Residential (SF) South: Single-family Residential (SF) East: Single-family Residential (SF) West: Single-family Residential (SF)