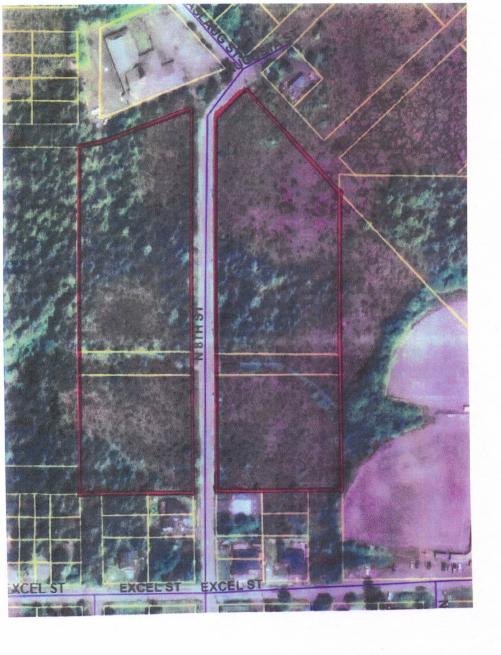

LOCATION:

N 8<sup>th</sup> Street, West side of 8th N 8<sup>th</sup> Street, East side of 8th

ZONING:

Multiple Family Residential

PID:

01-006-060 01-006-070

**APPLICATION SUBMISSION DATE:** 

10/11/2023

OWNER(S), IF DIFFERENT:

**Petersburg Borough** 

LOT AREA:

71,469 sq ft 64,642 sq ft

**SURROUNDING ZONING:** 

North: Single Family Residential South: Single Family Residential East: Multiple Family Residential

#### III. FINDINGS:

- a. Petersburg Indian Association applied to purchase borough property on N. 8<sup>th</sup> Street.
- b. The subject parcel is comprised of borough-owned vacant land. The total area is approximately 136,000 sf or just over 3 acres.
- c. Legal access to the property is from N 8<sup>th</sup> Street.
- d. The subject parcel is zoned Multiple Family Residential.
- e. The "Nature Boardwalk" trail bisects a portion of the parcel as does the continuation of that trail up to the ballfield.
- f. The surrounding area is developed with residential neighborhoods to the north and south and public school and recreational areas to the east and west.
- g. The applicant's intent is to develop residential rental properties.
- h. The purpose of Multiple Family Residential is to provide a sound residential environment for three or more one-family, two-family, or multiple-family dwellings.
- i. The current zoning is consistent with the applicant's intended use for the parcel.
- j. The application was reviewed by relevant borough departments and determined there was no public purpose need for the subject property.