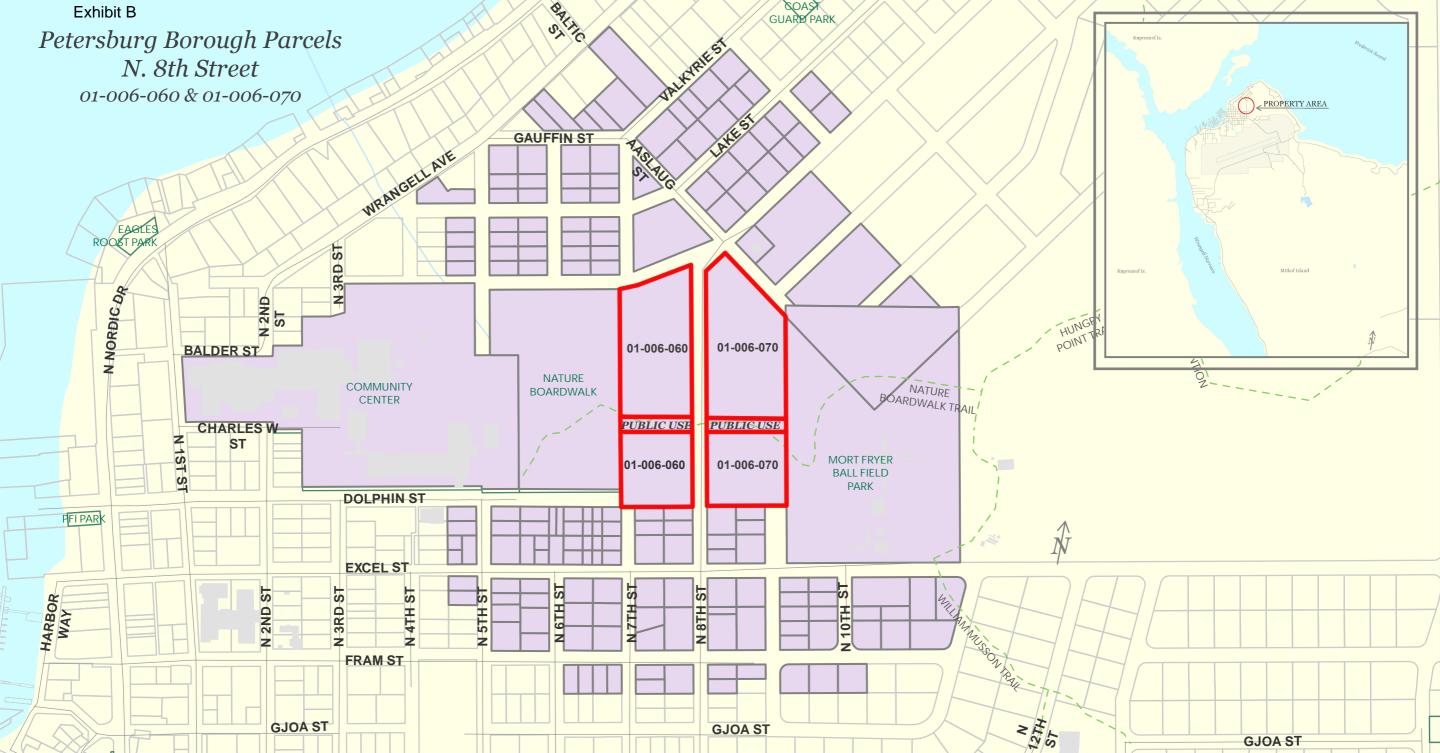

LOCATION:

N 8<sup>th</sup> Street, West side of 8th N 8<sup>th</sup> Street, East side of 8th

ZONING:

Multiple Family Residential

PID:

01-006-060 01-006-070

**APPLICATION SUBMISSION DATE:** 

10/11/2023

OWNER(S), IF DIFFERENT:

**Petersburg Borough** 

LOT AREA:

71,469 sq ft 64,642 sq ft

**SURROUNDING ZONING:** 

North: Single Family Residential South: Single Family Residential East: Multiple Family Residential

West: Public Use

North: Public Use

South: Single Family Residential

East: Public Use

West: Multiple Family Residential

<u>I. APPLICANT REQUEST:</u> The applicant has requested to purchase two borough-owned parcels for development of residential rental properties.

#### III. FINDINGS:

- a. Petersburg Indian Association applied to purchase borough property on N. 8<sup>th</sup> Street.
- b. The subject parcel is comprised of borough-owned vacant land. The total area is approximately 136,000 sf or just over 3 acres.
- c. Legal access to the property is from N 8<sup>th</sup> Street.
- d. The subject parcel is zoned Multiple Family Residential.
- e. The "Nature Boardwalk" trail bisects a portion of the parcel as does the continuation of that trail up to the ballfield.
- f. The surrounding area is developed with residential neighborhoods to the north and south and public school and recreational areas to the east and west.
- g. The applicant's intent is to develop residential rental properties.
- h. The purpose of Multiple Family Residential is to provide a sound residential environment for three or more one-family, two-family, or multiple-family dwellings.
- i. The current zoning is consistent with the applicant's intended use for the parcel.
- j. The application was reviewed by relevant borough departments and determined there was no public purpose need for the subject property.

### **EXHIBITS**

- A. Applicant materials
- B. Vicinity & Detail Maps
- C. Public Hearing Mailout