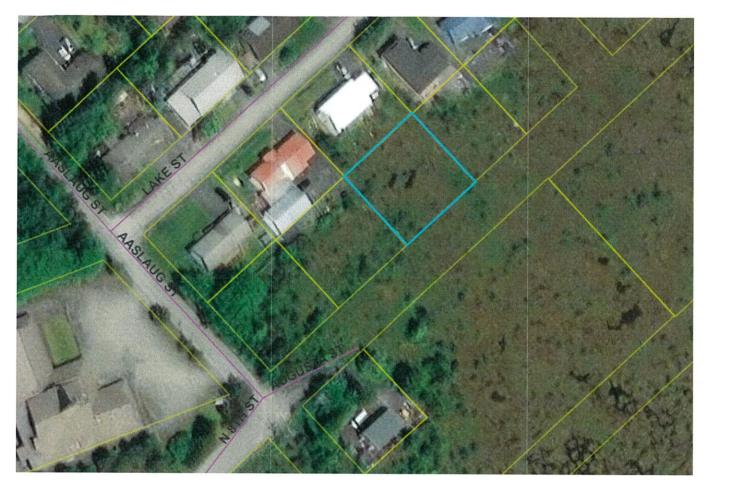

LOT AREA: 10,000 SQ FT

LOCATION:

1009 Augusta St

**SURROUNDING ZONING:** 

North: Single Family Residential

South: Public Use

ZONING:

Single Family Residential

East: Single Family Residential

West: Single Family Residential

PID:

01-002-560

APPLICATION SUBMISSION DATE:

12/20/2024

I. APPLICANT REQUEST: The applicant has requested to purchase borough-owned property at 1009 August St.

### **III. FINDINGS:**

- 1. Subject property is subdivided and zoned single-family residential. The property has platted legal
- 2. The surrounding area is partially developed with a well-established residential neighborhood, the remaining area is undeveloped.
- 3. There are no municipal utilities or road access to the subject property.
- 4. The applicant seeks to access the property through his existing lot on Lake St rather than construct a new road and similarly extend utilities from his existing service.
- 5. The applicant's proposal to expand the existing dwelling and construct additional storage is consistent with the zoning. Although, the subject property will have to be consolidated with the original lot prior to construction.
- 6. The applicant states expansion, and new construction would be completed in 5 years.