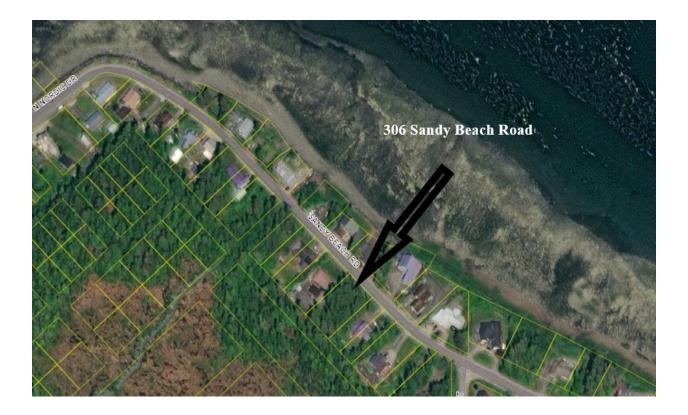

Parcel #: 01-003-521

Physical Address: 306 Sandy Beach Road - Uplands

**Zoned:** Single Family – Residential

Legal Description: Lot 6A; BLK 231; US Survey 1252A; Section 26; Township 58S; Range 79E, Copper

water is a ¾" residential service. The sewer is a 6: ductile iron lateral.

**Other comments:** Survey completed. This lot is above Sandy Beach Road and has developed lots on both sides.

The property is being sold by the Borough "AS-IS, WHERE-IS", with the Borough making no warranties or representation regarding the condition of the property. Provision of this material to potential bidders is not intended to serve as any guarantee as to the accuracy of the information provided herein; including but not limited to any depiction of the placement of the property lines, or information regarding the size of a lot, zoning, or the placement or availability of utilities. A bidder is required to make his or her own thorough inquiries regarding the property and is purchasing property at his/her own risk.