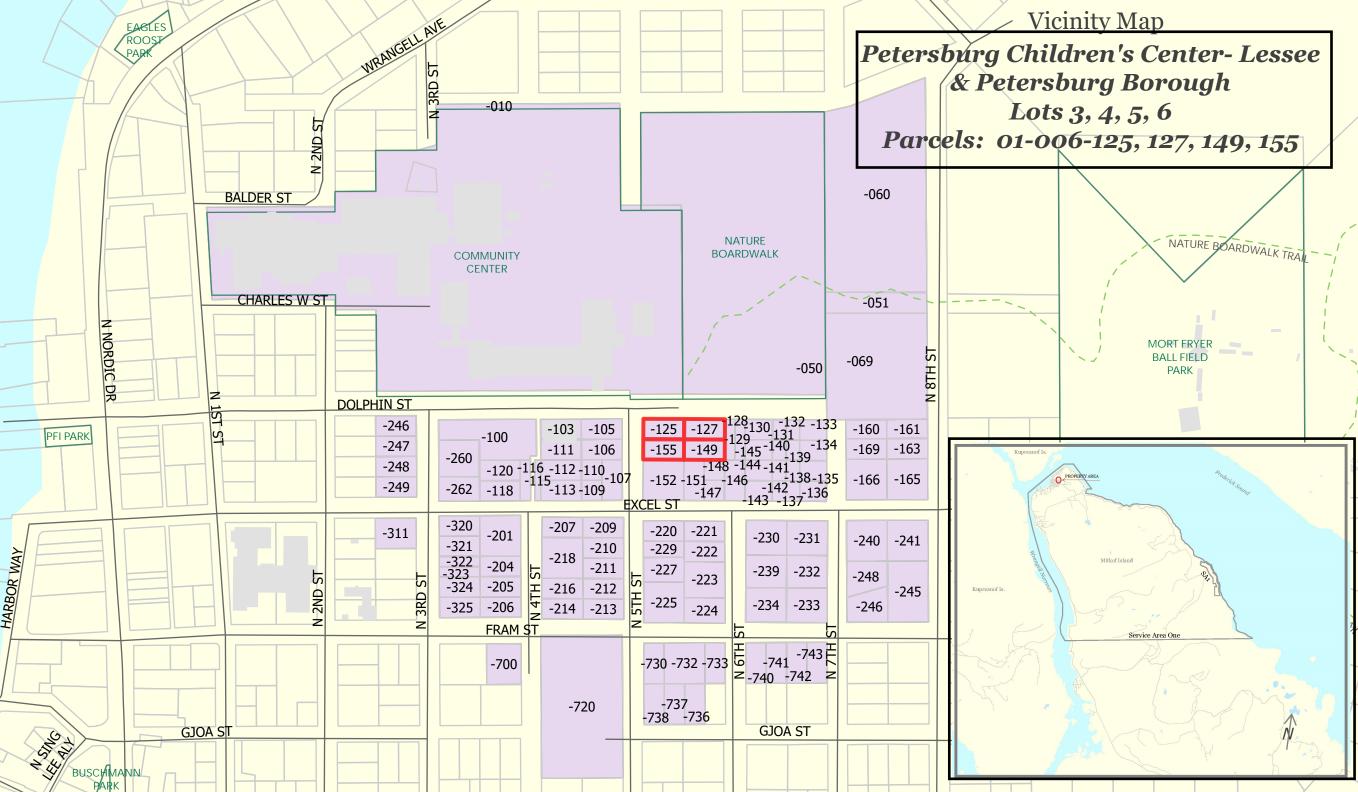

### Planning Commission Staff Report & Finding of Fact

Meeting Date: 3/12/2024

<u>APPLICANT/AGENT:</u> Petersburg Children's Center

LEGAL DESCRIPTION: Lots 3,4,5,6 Blk 66 USS1252

LOCATION: See attached maps

#### SURROUNDING ZONING

North: Public Use South: Single-family Residential (SF) East: Single-family Residential (SF) West: Public Use

<u>PID:</u> 01-006-125, 01-006-127 01-006-149, 01-006-155

#### III. FINDINGS:

- a. The subject property is composed of 4 parcels of borough-owned vacant land that is leased to the Petersburg Children's Center.
- b. The immediate surrounding area is developed with a mix of residential and institutional uses such as schools and childcare.
- c. The applicant's intent is to develop these lots for parking for the adjacent childcare facility but also move toward construction of a future childcare facility.
- *d*. The 2016 comprehensive plan recommends future land use for this area be Public Facilities. The intended use is *site-specific, developed public use facilities, including developed recreation facilities.*
- e. Public Facilities is also the intended land use for the existing PCC facility.
- f. Rezoning these lots from SF to Public Use would be consistent with the current land use for the school and existing Petersburg Children's Center. It would also be consistent with the intended use as outlined in the lease agreement with the borough.

# The Petersburg Borough Planning Commission has scheduled a public hearing to consider:

An application from the Petersburg Children's Center for a conditional use permit to allow parking spaces to be on a lot within 500' of the use at 306 N 5<sup>th</sup> ST. (PID: 01-006-125) also, to rezone Lots 3,4,5, and 6 from single-family residential to public use at the corner of N 5<sup>th</sup> and Dolphin Streets (PID: 01-006-125, -127, -149, -155).