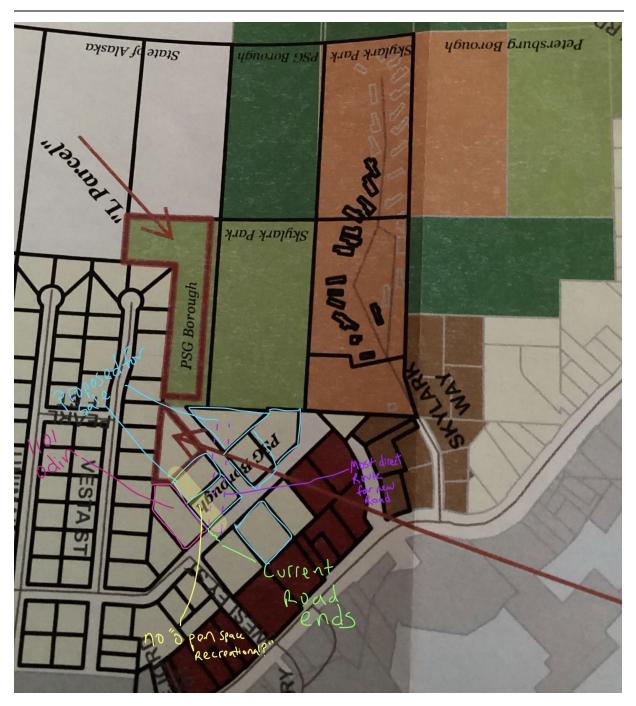

Based on the preceding findings of fact, the Petersburg Planning Commission makes the following recommendation to the Borough Assembly:

a. The Planning Commission initiated this rezone based on public comment and discussion during the review of an application to purchase borough property for residential development of single-family and single-family mobile homes adjacent to these parcels.

# Planning Commission Staff Report & Finding of Fact

Meeting Date: December 12, 2023

- b. The rezone establishes a greenbelt between an established single-family residential neighborhood and a proposed higher density neighborhood.
- c. The greenbelt could also serve as a future playground for residents of both neighborhoods as there is no property zoned for recreational use in either the Severson's Subdivision or the proposed new development. This is consistent with chapter 7 of the comprehensive plan that the borough consider parks or green spaces outside of downtown in areas currently lacking such facilities.