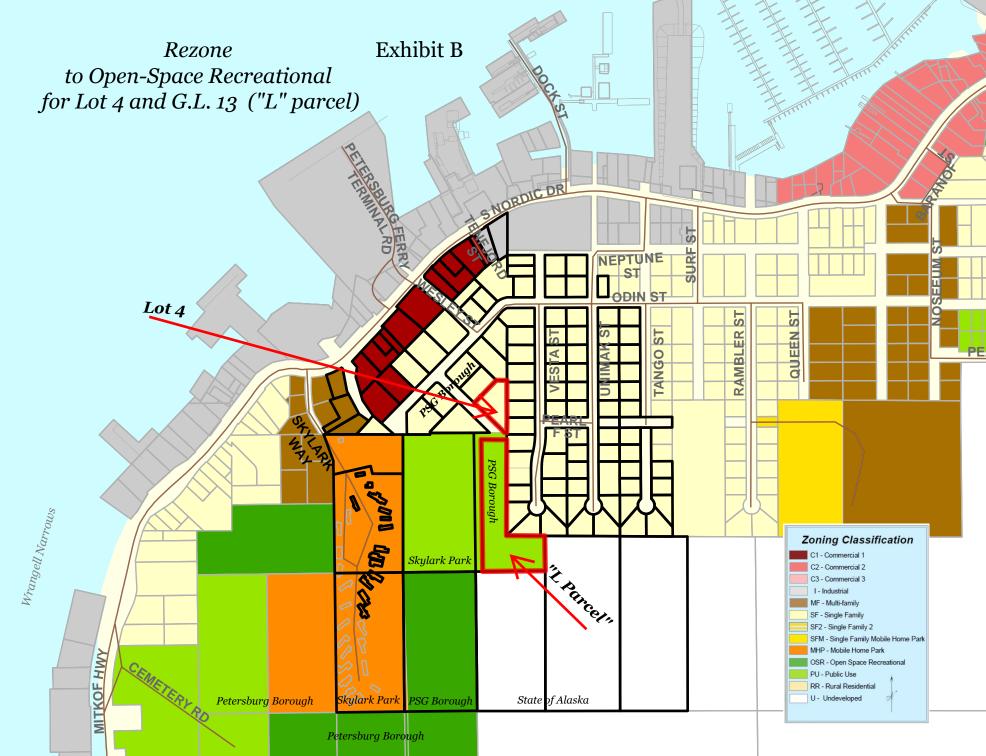

# Planning Commission Staff Report & Finding of Fact

Meeting Date: December 12, 2023

APPLICANT/AGENT:

OWNER(S), IF DIFFERENT:

Petersburg Borough

**LEGAL DESCRIPTION:** 

Lot 4, Skylark II Subdivision, Plat# 90-14 Gov't Lot 13, T58S, R79E, Section 33 LOT AREA:

Lot 4: 22,530 Sq Ft GL 13: 140,263 Sq Ft

**LOCATION:** 

See attached maps

**SURROUNDING ZONING (Lot 4)** 

North: Single Family Residential

South: Public Use

East: Single Family Residential West: Single Family Residential

**ZONING:** 

Lot 4 – Single-Family Residential

GL 13 – Public Use

**SURROUNDING ZONING (GL 13)** 

North: Single Family Residential South: Undeveloped land East: Single Family Residential West: Single Family Mobile Home

## VI. ACTION

**Proposed motion:** I move to recommend to the Borough Assembly that both Lot 4, Skylark II Subdivision, Plat# 90-14 and Government Lot 13, Section 33, Township 58 South, Range 79 East, be rezoned to Open Space – Recreational.