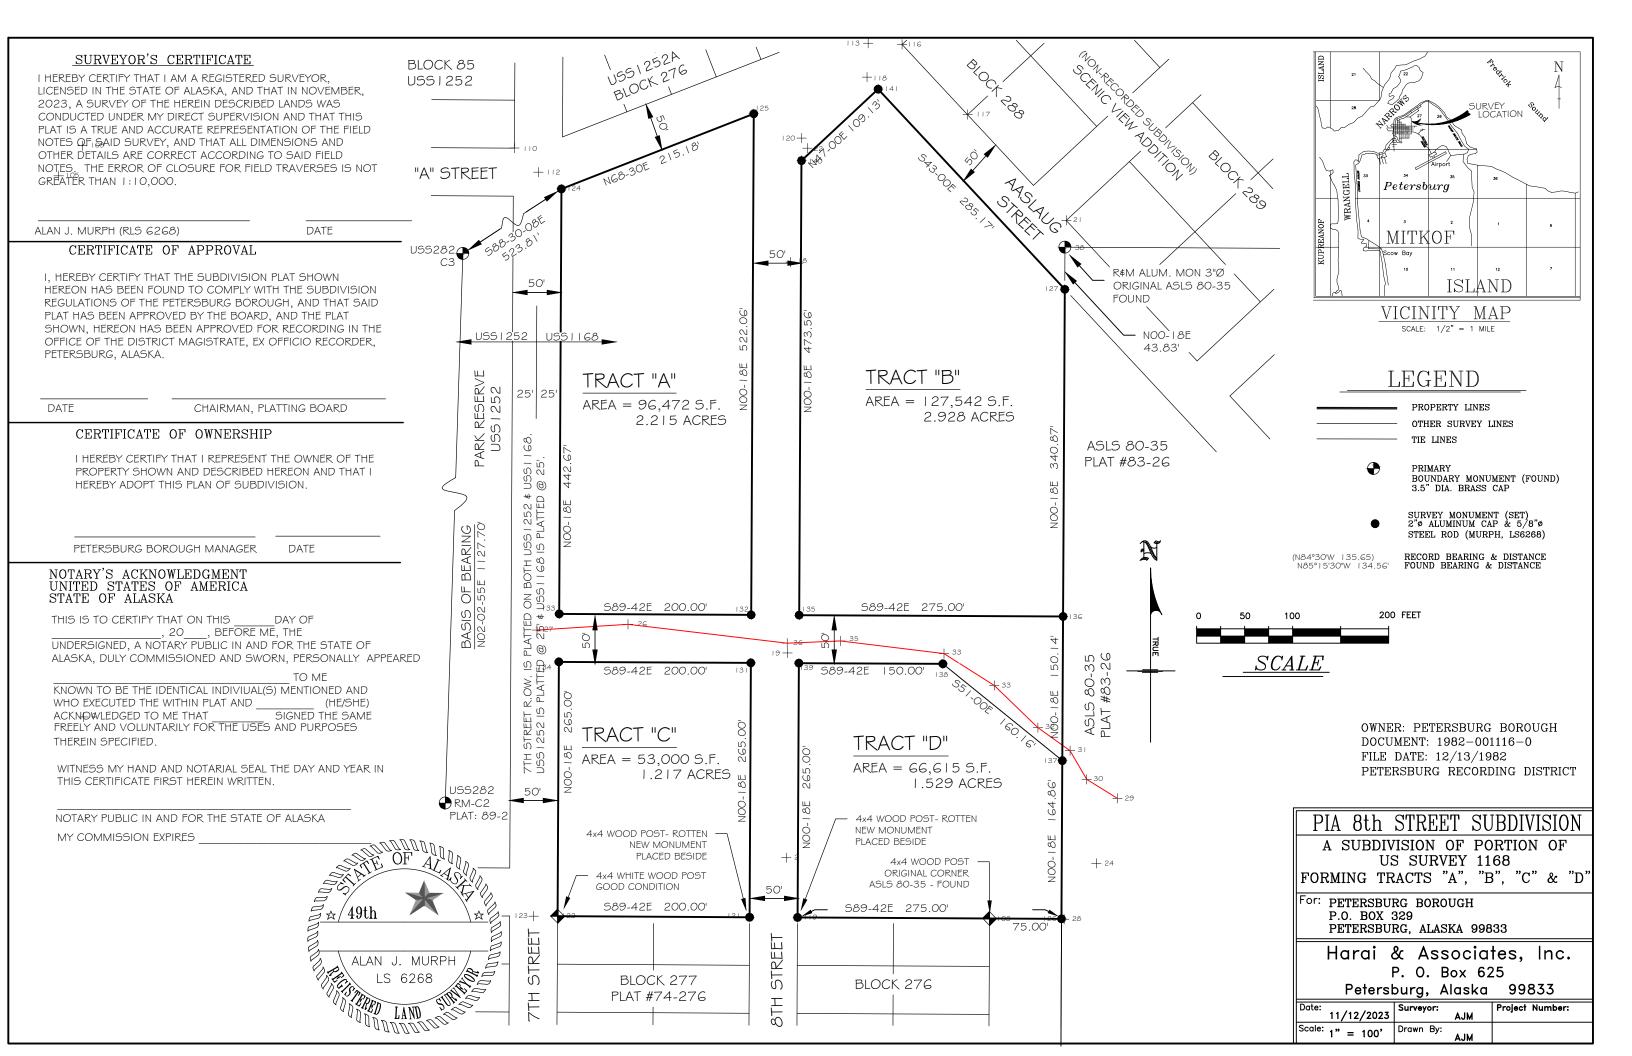

# Planning Commission Staff Report & Finding of Fact (REVISED) Meeting Date: December 12, 2023

APPLICANT/AGENT: OWNER(S), IF DIFFERENT:

Petersburg Indian Association Petersburg Borough

LEGAL DESCRIPTION: LOT AREA:
Tract A, US Survey 1168 343,629 sq ft

11/13/2023 Approve

I. APPLICANT REQUEST: The applicant is requesting a minor subdivision of Tract A, USS 1168 on N 8<sup>th</sup> Street.

#### III. FINDING:

- a. The proposed minor subdivision subdivides a portion of Tract A, USS 1168 into 4 parcels. The 4 parcels range in size from 1.2 acres to 2.6 acres.
- b. The borough is considering future sale of this area, however both a survey of the area and a subdivision are needed to establish legal descriptions and lot sizes prior to conveyance.
- c. Legal access to all four parcels is N 8<sup>th</sup> Street. The subject parcels are each large enough that they could be subdivided again and meet the minimum lot size (10,000 sf) for the zoning district.
- d. The subject parcels have access to municipal power. However, water and sewer mains must be extended to the parcels prior to development.
- e. The subject parcels are located between well-established residential neighborhoods to the north and south, and school and recreational facilities to the east and west.
- f. An existing pedestrian trail connects the school area to the ball field and Hungry Pt trail. The trail is excluded from the proposed subdivision and will remain public property if the subject parcels are sold.
- g. The subject parcel is zoned multi-family residential. The stated intended use for the property is residential development, which is consistent with the existing zoning.
- h. The plat does not contain or require a dedication of a street, right-of-way, or other area.

b. Criteria – Per 18.20, the following general conditions have been met to be considered a minor subdivision:

- i. The proposed plat subdivides a single lot into not more than four lots.
- ii. The plat provides legal access to a public street for each lot created.
- iii. The plat does not contain or require a dedication of a street, right-of-way, or other area.
- iv. The plat does not require a vacation of a public dedication of land or a variance from a subdivision regulation.
- v. The outside corners of each lot are marked and at least two outside corners of the whole subdivision tract are referenced to publicly recorded survey markers.

# Planning Commission Staff Report & Finding of Fact (REVISED) Meeting Date: December 12, 2023

- a. The proposed Minor Subdivision meets the conditions outlined in Title 18.
- b. Municipal utilities are in the vicinity but extension of water and wastewater to the parcels is required prior to, or in conjunction with future residential development.
- c. As a condition of approval, the Applicant shall:
  - Protect integrity of the existing trail by adding a general note to the plat establishing a 20' wide no-build setback along the property lines adjacent to the trail in Tracts A, B, C, and D.
  - Submit a plat with legible lettering meeting the generally accepted standards for good draftsmanship as prepared by a professional land surveyor, properly registered in the state of Alaska, drawn to scale, and provided in a format, size, suitable for recording.