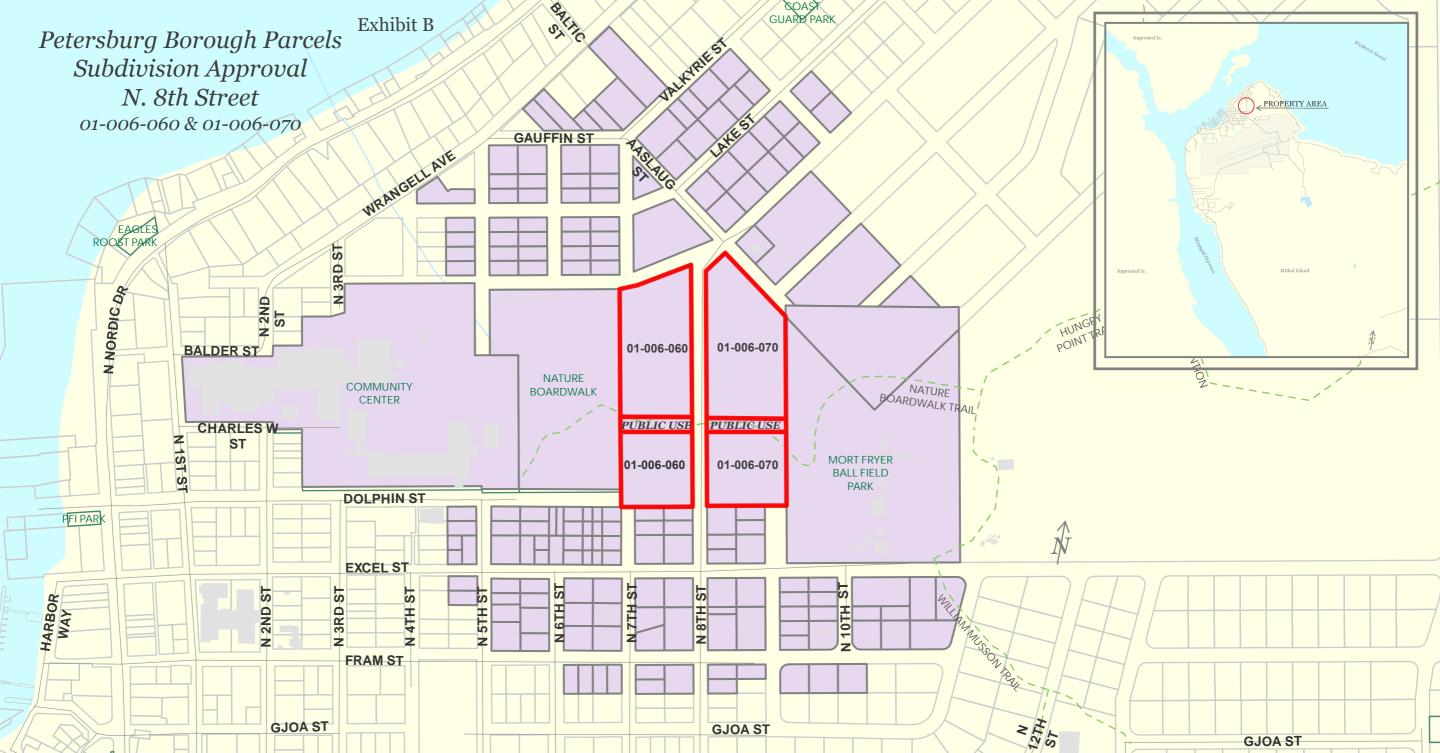

LOCATION: SURROUNDING ZONING:

North 8<sup>th</sup> Street North: SFR South: SFR

ZONING: East: Public Use Multiple-Family Residential West: Public Use

PID:

01-006-060 01-006-070

APPLICATION SUBMISSION DATE: RECOMMENDATION:

# An application from Petersburg Indian Association for a Minor Subdivision at N 8<sup>th</sup> Street, Tract A, US Survey 1168. (PID: 01-006-060, 01-006-070).

| consideration of the                                                    | Tuesday, December 12 <sup>th</sup> 2023, at 12:00 PM Assembly Chambers, Municipal Building 12 South Nordic Drive, Petersburg, Alaska. |  |
|-------------------------------------------------------------------------|---------------------------------------------------------------------------------------------------------------------------------------|--|
| The meeting is open to the public.                                      |                                                                                                                                       |  |
| To attend via <b>ZOOM</b> , please contact Anna Caulum at 907-772-5409. |                                                                                                                                       |  |