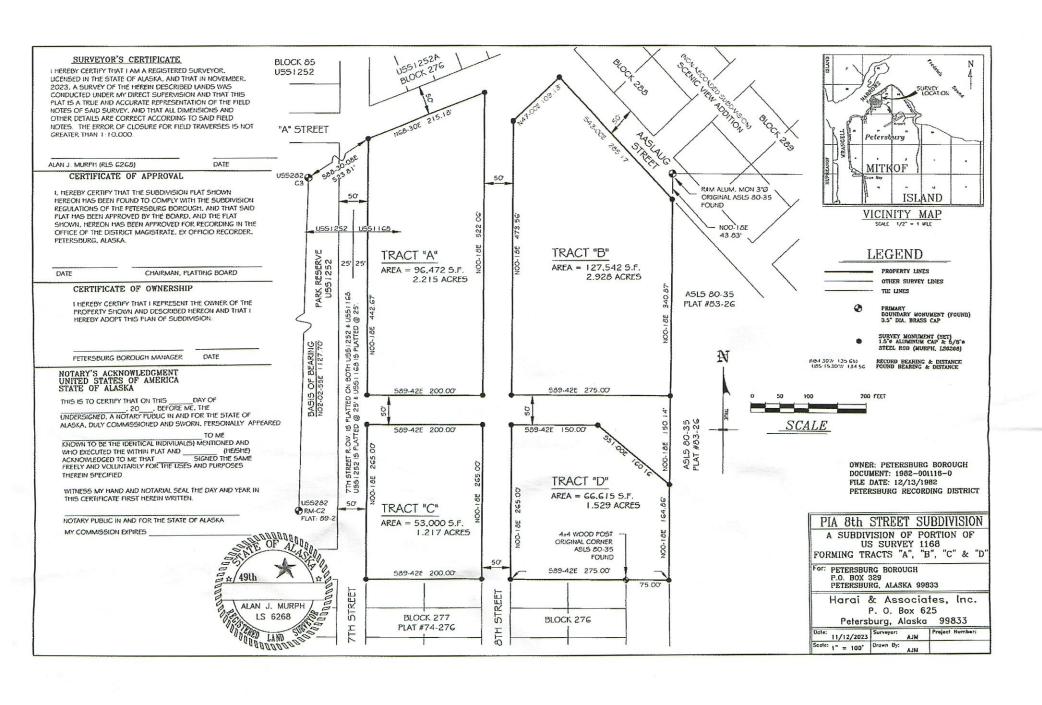

# Planning Commission Staff Report & Finding of Fact (REVISED) Meeting Date: December 12, 2023

APPLICANT/AGENT: OWNER(S), IF DIFFERENT:

Petersburg Indian Association Petersburg Borough

LEGAL DESCRIPTION: LOT AREA:
Tract A, US Survey 1168 343,629 sq ft

11/13/2023 Approve

I. APPLICANT REQUEST: The applicant is requesting a minor subdivision of Tract A, USS 1168 on N 8<sup>th</sup> Street.

#### III. FINDING:

- a. The proposed minor subdivision subdivides a portion of Tract A, USS 1168 into 4 parcels. The 4 parcels range in size from 1.2 acres to 2.6 acres.
- b. The borough is considering future sale of this area, however both a survey of the area and a subdivision are needed to establish legal descriptions and lot sizes prior to conveyance.
- c. Legal access to all four parcels is N 8<sup>th</sup> Street. The subject parcels are each large enough that they could be subdivided again and meet the minimum lot size (10,000 sf) for the zoning district.
- d. The subject parcels have access to municipal power. However, water and sewer mains must be extended to the parcels prior to development.
- e. The subject parcels are located between well-established residential neighborhoods to the north and south, and school and recreational facilities to the east and west.
- f. An existing pedestrian trail connects the school area to the ball field and Hungry Pt trail. The trail is excluded from the proposed subdivision and will remain public property if the subject parcels are sold.
- g. The subject parcel is zoned multi-family residential. The stated intended use for the property is residential development, which is consistent with the existing zoning.
- h. The plat does not contain or require a dedication of a street, right-of-way, or other area.

b. Criteria – Per 18.20, the following general conditions have been met to be considered a minor subdivision:

- i. The proposed plat subdivides a single lot into not more than four lots.
- ii. The plat provides legal access to a public street for each lot created.
- iii. The plat does not contain or require a dedication of a street, right-of-way, or other area.
- iv. The plat does not require a vacation of a public dedication of land or a variance from a subdivision regulation.
- v. The outside corners of each lot are marked and at least two outside corners of the whole subdivision tract are referenced to publicly recorded survey markers.

# Planning Commission Staff Report & Finding of Fact (REVISED) Meeting Date: December 12, 2023

- a. The proposed Minor Subdivision meets the conditions outlined in Title 18.
- b. Municipal utilities are in the vicinity but extension of water and wastewater to the parcels is required prior to, or in conjunction with future residential development.
- c. As a condition of approval, the Applicant shall:
  - Protect integrity of the existing trail by adding a general note to the plat establishing a 20' wide no-build setback along the property lines adjacent to the trail in Tracts A, B, C, and D.
  - Submit a plat with legible lettering meeting the generally accepted standards for good draftsmanship as prepared by a professional land surveyor, properly registered in the state of Alaska, drawn to scale, and provided in a format, size, suitable for recording.