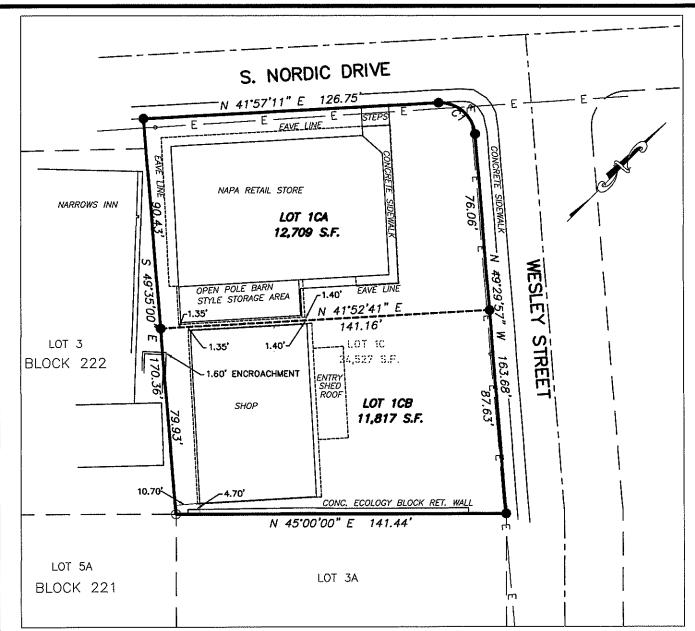

#### **III. FINDING:**

- 1. The subject property is located about a mile south of downtown.
- 2. The surrounding area is developed with a mix of residential, commercial, and industrial developments.
- 3. Legal access is from S Nordic Dr and Wesley St for the proposed Lot 1CA and Wesley St for the proposed Lot 1CB.
- 4. Municipal water, wastewater, and electricity are available to the property.
- 5. The property is zoned commercial-1 and uses are consistent with that zoning.
- 6. There are two existing commercial structures on the property. The proposed subdivision would result in one structure per lot.
- 7. As proposed the buildings would be 1.35' 1.4' from the common property line.
- 8. State fire code requirements are applicable and fire separation requirements shall be enforced on both structures, including the existing open pole barn style structure.

#### a. ZONING DISTRICT STANDARDS

Commercial-1 Zoning

|              | Criteria   | Proposed Lots                                                                                   | Analysis                                                                                                                                                                                 |
|--------------|------------|-------------------------------------------------------------------------------------------------|------------------------------------------------------------------------------------------------------------------------------------------------------------------------------------------|
| Lot Size     | No minimum | Lot 1CA-12,709 sf<br>Lot 1CB- 11,817 sf                                                         | Conforms                                                                                                                                                                                 |
| Lot Coverage | 100%       | -                                                                                               | Conforms                                                                                                                                                                                 |
| Fire Code    | Per IBC    | 1.35' separation<br>between the newly<br>constructed shop<br>and the proposed<br>property line. | A 2-hour fire wall is required during construction of the north wall of the shop to comply with IBC Fire Resistance Rating Requirements for Exterior Walls, Table 705.5.                 |
|              |            | 1.35' separation<br>between the open<br>pole barn area and<br>the proposed<br>property line.    | Fire resistant material is required on the existing open pole barn area per IBC Fire Resistance Rating Requirements for Exterior Walls, Table 705.5 and state fire marshal requirements. |