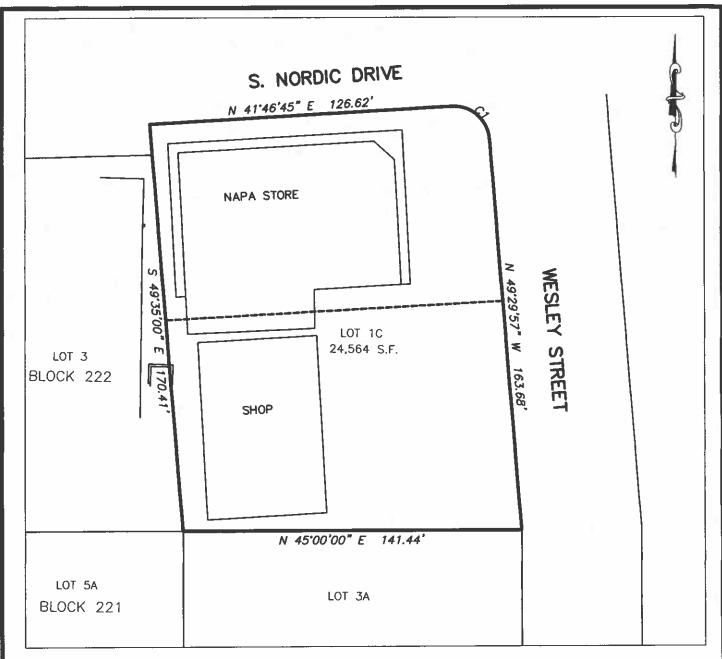

## Planning Commission Staff Report & Finding of Fact

Meeting Date: February 11, 2025

APPLICANT/AGENT: OWNER(S), IF DIFFERENT:

Hermosa Holdings LLC

LEGAL DESCRIPTION: LOT AREA: Lot 1C 25,564 SQ FT

LOCATION: SURROUNDING ZONING:

1103 S. Nordic Dr. North: Industrial

South: Single Family Residential

ZONING: East: Commercial-1 Commercial-1 West: Commercial-1

PID: 01-010-745

APPLICATION SUBMISSION **RECOMMENDATION:** 

DATE:

1/15/25 Approve with conditions

I. APPLICANT REQUEST: The applicant is requesting a minor subdivision to subdivide a parcel into two lots.

#### **III. FINDING:**

- 1. The subject property is located about a mile south of downtown.
- 2. The surrounding area is developed with a mix of residential, commercial, and industrial developments.
- 3. Legal access is from S Nordic Dr and Wesley St for the proposed Lot 1CA and Wesley St for the proposed Lot 1CB.
- 4. Municipal water, wastewater, and electricity are available to the property.
- 5. The property is zoned commercial-1 and uses are consistent with that zoning.
- 6. There are two existing commercial structures on the property. The proposed subdivision would result in one structure per lot.
- 7. As proposed the buildings would be 1.35' 1.4' from the common property line.
- 8. State fire code requirements are applicable and fire separation requirements shall be enforced on both structures, including the existing open pole barn style structure.