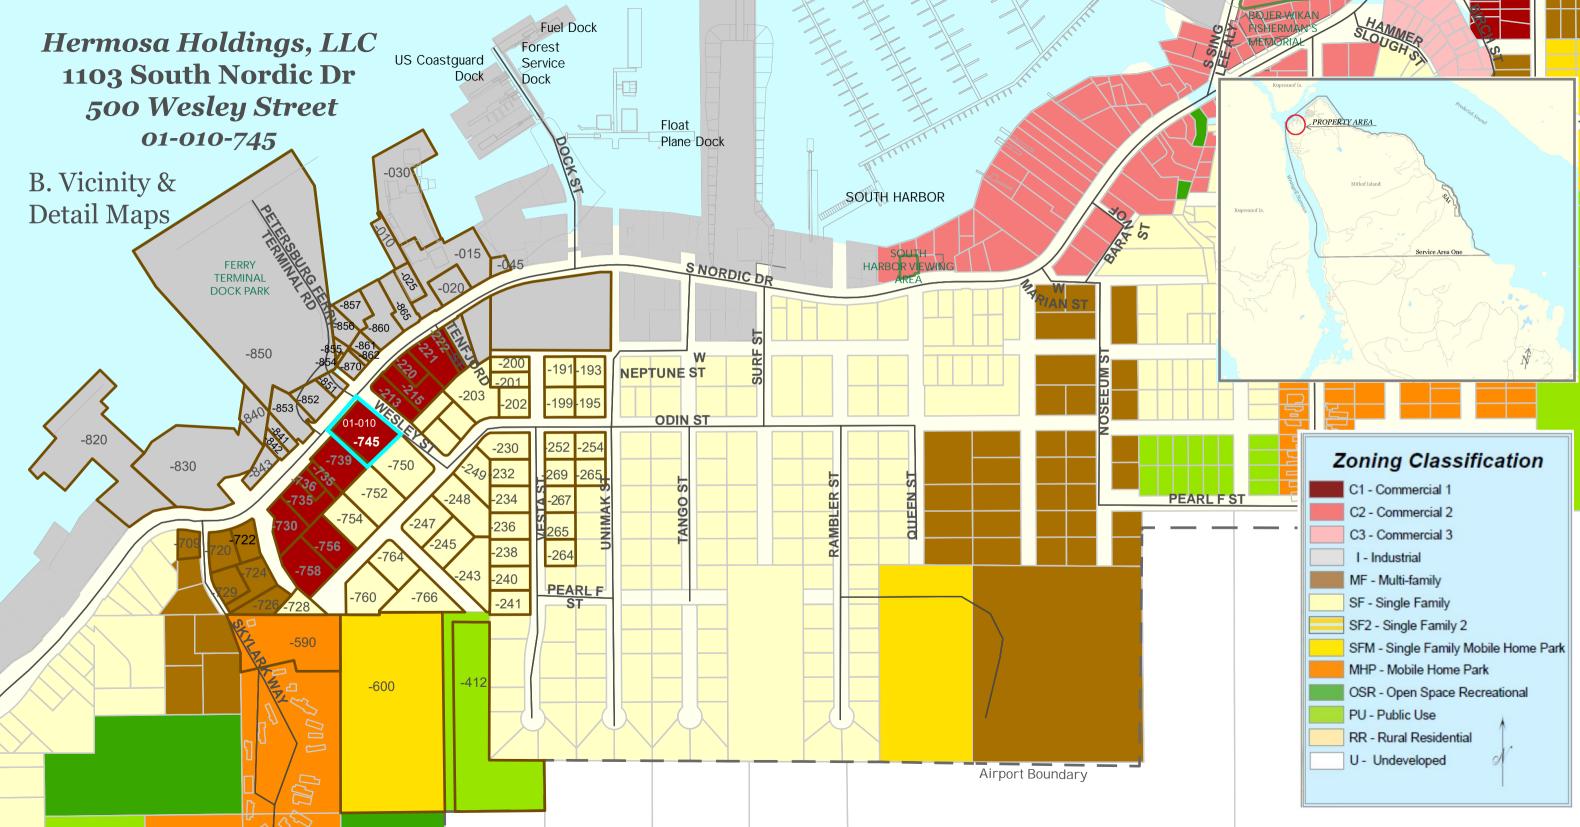

## Planning Commission Staff Report & Finding of Fact

Meeting Date: February 11, 2025

APPLICANT/AGENT: OWNER(S), IF DIFFERENT:

Hermosa Holdings LLC

LEGAL DESCRIPTION: LOT AREA: Lot 1C 25,564 SQ FT

LOCATION: SURROUNDING ZONING:

1103 S. Nordic Dr. North: Industrial

South: Single Family Residential

ZONING: East: Commercial-1 Commercial-1 West: Commercial-1

PID: 01-010-745

APPLICATION SUBMISSION **RECOMMENDATION:** 

DATE:

1/15/25 Approve with conditions

#### **III. FINDING:**

- 1. The subject property is located about a mile south of downtown.
- 2. The surrounding area is developed with a mix of residential, commercial, and industrial developments.
- 3. Legal access is from S Nordic Dr and Wesley St for the proposed Lot 1CA and Wesley St for the proposed Lot 1CB.
- 4. Municipal water, wastewater, and electricity are available to the property.
- 5. The property is zoned commercial-1 and uses are consistent with that zoning.
- 6. There are two existing commercial structures on the property. The proposed subdivision would result in one structure per lot.
- 7. As proposed the buildings would be 1.35' 1.4' from the common property line.
- 8. State fire code requirements are applicable and fire separation requirements shall be enforced on both structures, including the existing open pole barn style structure.

#### **EXHIBITS**

- A. Applicant materials
- B. Vicinity & Detail Maps
- C. Public Hearing Mailout