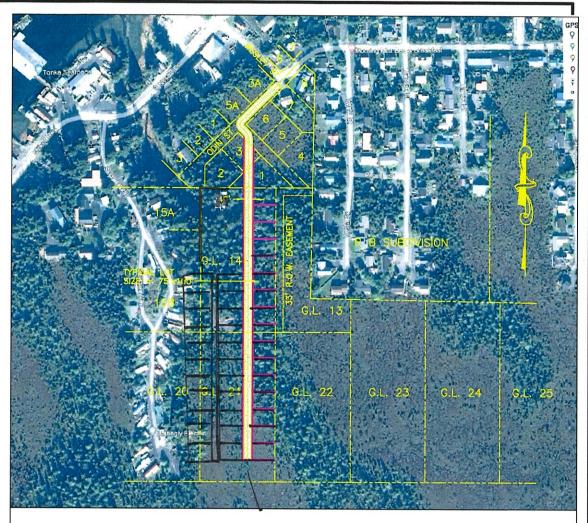

| 1.                       | Size of Area requested (identify the minimum area necessary in square feet): |                                                                                 |                                                                                                                                                                                                                                                             |
|--------------------------|------------------------------------------------------------------------------|---------------------------------------------------------------------------------|-------------------------------------------------------------------------------------------------------------------------------------------------------------------------------------------------------------------------------------------------------------|
| 2. with the              |                                                                              |                                                                                 | arcel(s) requested. Map must show surrounding area borders or highlighted color.                                                                                                                                                                            |
| the app                  |                                                                              | ng to purchase propert                                                          | y under PMC 16.12.030 for a public benefit purpose, lowing:                                                                                                                                                                                                 |
|                          | b) a financial plan; a                                                       | and Cash in bank and fina                                                       | s and create two roads with 75x100 lots ancing from First bank if our buget goes over.                                                                                                                                                                      |
| or reno                  | d. Include any planno<br>ovation will be comple<br>sed improvements. Ex      | ed new construction or<br>eted and type of materi<br>typlain the value of the p | posed use of land and when use is expected to begin<br>renovation, including time-frame when construction<br>als to be used. Provide the estimated dollar value of<br>roposal to the economy of the borough and any other<br>additional sheet if necessary) |
| See Att                  | tached                                                                       |                                                                                 |                                                                                                                                                                                                                                                             |
|                          |                                                                              |                                                                                 |                                                                                                                                                                                                                                                             |
| -                        |                                                                              |                                                                                 |                                                                                                                                                                                                                                                             |
|                          |                                                                              |                                                                                 |                                                                                                                                                                                                                                                             |
| 4.                       | N 1 11 11 (                                                                  |                                                                                 |                                                                                                                                                                                                                                                             |
|                          | Name and address of additional sheet if necessar                             | fall adjacent land ownerry)                                                     | rs or lessees, including upland owner(s) if applicable:                                                                                                                                                                                                     |
| (attach a                | Name and address of additional sheet if necessar Park LLC                    | `all adjacent land owne                                                         | rs or lessees, including upland owner(s) if applicable:  Hermosa Holdings                                                                                                                                                                                   |
| Skylark Liv Pers         | additional sheet if necessar<br>Park LLC<br>schon                            | `all adjacent land owne.                                                        | Hermosa Holdings Dennis & Heather Oniel                                                                                                                                                                                                                     |
| Skylark Liv Pers         | additional sheet if necessa<br>Park LLC                                      | `all adjacent land owne                                                         | Hermosa Holdings                                                                                                                                                                                                                                            |
| Skylark Liv Pers         | additional sheet if necessar<br>Park LLC<br>schon<br>asbrouck                | ry)                                                                             | Hermosa Holdings Dennis & Heather Oniel                                                                                                                                                                                                                     |
| Skylark Liv Pers Mika Ha | additional sheet if necessar<br>Park LLC<br>schon<br>asbrouck                | ng permits or leases cov                                                        | Hermosa Holdings  Dennis & Heather Oniel  The Mill                                                                                                                                                                                                          |
| Skylark Liv Pers Mika Ha | Are there any existin  Yes  No  Describe the type of                         | ry)  Ig permits or leases cov  If yes, please  permit or lease, if app          | Hermosa Holdings  Dennis & Heather Oniel  The Mill  ering any part of the land applied for?                                                                                                                                                                 |
| Skylark Liv Pers Mika Ha | Are there any existin  Yes  No  Describe the type of                         | ry)  Ig permits or leases cov  If yes, please  permit or lease, if app          | Hermosa Holdings  Dennis & Heather Oniel  The Mill  ering any part of the land applied for?  check one:                                                                                                                                                     |
| Skylark Liv Pers Mika Ha | Are there any existin  Yes  No  Describe the type of                         | ry)  Ig permits or leases cov  If yes, please  permit or lease, if app          | Hermosa Holdings  Dennis & Heather Oniel  The Mill  ering any part of the land applied for?  check one:                                                                                                                                                     |
| Skylark Liv Pers Mika Ha | Are there any existin  Yes  No  Describe the type of permittee or lessee:    | If yes, please permit or lease, if app                                          | Hermosa Holdings  Dennis & Heather Oniel  The Mill  ering any part of the land applied for?  check one:                                                                                                                                                     |

Development plan – Lots will be 75x100 and include setbacks per code. Roadways will be 30' wide. Utilities will be dug to hardpan and roads will go over the utilities, they will be dug down a minimum of 3' and include 3 feet of shot rock then topped and chip sealed. Utility services to all lots will be available at the road. Manholes and fire hydrants shall be installed per Petersburg Municipal code.

## 30' Roadway 75×100 lots

SKYLARK CONCEPTUAL DEVELOPMENT PLAN OF GOV'T. LOTS 14, 20 & 21, SECT. 33, T58S, R79E, C.R.M. AND OF LOTS 1 & 3 OF THE SKYLARK II SUBDIVISION PLAT No. 90-14 PETERSBURG RECORDING DISTRICT

LEGEND:

RECORD BOUNDARY PROPOSED BOUNDARY PROPOSED EDGE ROAD PROPOSED ROAD CENTERLINE

## NOTES:

THIS DOCUMENT IS A CONCEPTUAL SKETCH TO SHOW THE PRELIMINARY LAYOUT OF THE SKYLARK DEVELOPMENT PLAN. BOUNDARIES ARE BASED ON MIXTURE OF RECORD INFORMATION AND HAVE NOT BEEN OFFICIALLY ESTABLISHED BY A LAND SURVEY.

400

800

1200

REV. 10/31/23

CLIENT: ROCK & ROAD CONSTRUCTION INC. P.O. BOX 1188 PETERSBURG, AK 99833

SURVEYOR

## CENTRAL SOUTHEAST SURVEYORS

P.O. BOX 533, PETERSBURG, AK 99833 PH (907) 518-0075

SKETCH COMPLETED 10/31/2023

SCALE: 1" = 400"

DRAWN BY D.C.T.

PROJ. No. SKYLARK 2023

Proposed lots to purchase