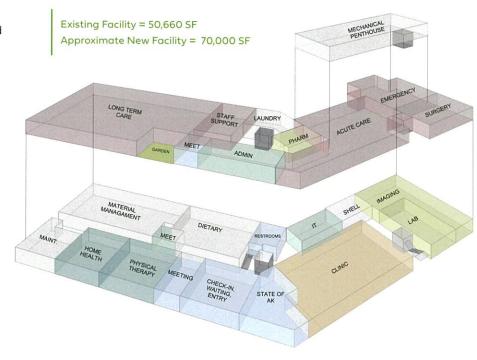

ompleted,

including site options assigned

by Borough

May 2021: Borough Resolution 2021-04

donates land, supports phased construction and getting the

project shovel ready

**May 2022:** North Haugen and Excel sites selected for further study

September 2022: Site due diligence studies;

Bettisworth North selected as

project architect

January 2023: Preliminary design completed

February 2023: Borough Motion making the

project their #1 priority for

federal funding

March 2023: NEPA process started

22

April 2023: Borough Resolution 2023-04 approves North Haugen site, start of rezone/replat, and the Dawson contract for

pre-construction services; final geotechnical investigation

May 2023: 404 permit application

submitted to USACE; community open house

# TWO STORY CONCEPT DIAGRAM



#### **NEXT STEPS**



### Share your thoughts

Your feedback is important. Please link to the community survey here to share your input.



Learn more about the project: www.pmcak.org/new-facility.html