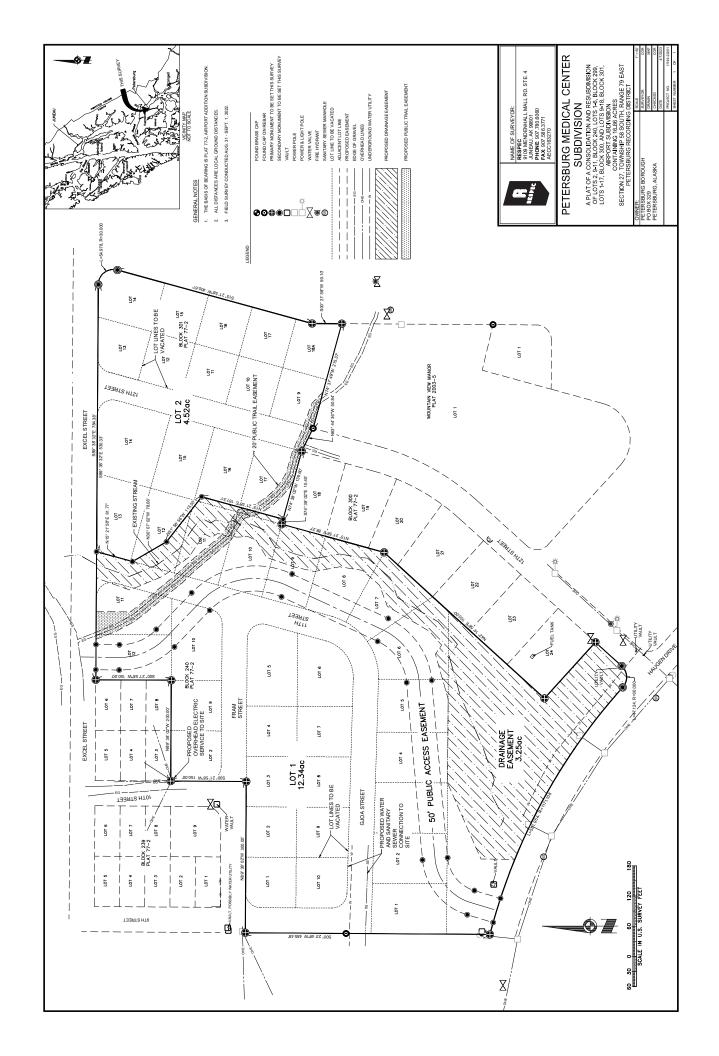

# The Petersburg Planning Commission, acting as the Platting Authority, makes the following findings of fact:

- 1. Applications for a major subdivision and vacation of rights-of-way were submitted by Phil Hostetter, CEO of Petersburg Medical Center.
- 2. The applications were approved for submission by the Petersburg Borough Assembly as owner of the property on April 17, 2023.
- 3. In Resolution 2023-04, approved on April 17, 2023, the Petersburg Borough Assembly dedicated the subject property for use by the Hospital Board for a new facility.
- 4. The subject property is vacant land owned by the Petersburg Borough and will remain in borough ownership. Supporting ownership information is provided in writing in the form of US Patent 710415 and a Certificate to Plat from Alaska Escrow and Title dated April 7, 2023 (PMC 18.24.040(B)4).
- 5. The legal description of the subject property is Lots 2 and 9 thru 12, inclusive, Block 240; Lots 1 thru 10, inclusive, Block 299; Lots 1 thru 17 and Green Belt, Block 300, and Lots 9 thru 17, inclusive, Block 301, Airport Addition to Petersburg, according to Plat No. 77-2, and Lot 18A, Thirteenth Street Relocation Subdivision, according to Plat No. 94-6.
- 6. The total acreage of the site is approximately 16.68 acres.
- 7. The Petersburg Medical Center Subdivision proposes to:
  - a. Consolidate 43 lots and adjacent rights-of-way within a portion of the Airport Addition Subdivision;
  - b. Subdivide the 16.86 acres into two parcels: Lot 1 containing approximately 12.34 acres and Lot 2 containing approximately 4.52 acres;
  - c. Establish a 50' wide public access easement from Haugen Drive to Excel Street through Lot 1;
  - d. Establish a 3.25-acre drainage easement within Lot 1; and
  - e. Establish a 20' wide public access easement for the existing pedestrian trail through the proposed Lot 2.
- 8. The stated intended use for the property is construction of a new medical center on Lot 1, and land reserved for future expansion on Lot 2. Approximately, 6 acres of Lot 1 are proposed for initial development.

## **Planning Commission Staff Report**

Meeting date: June 13, 2023

- 9. The surrounding area is well-developed with a mix of residential, recreational, and commercial activity. Government facilities in the vicinity include the Mountain View Manor Senior Housing and Assisted Living Facility, Petersburg Indian Association Tribal Offices, Petersburg ballfields and ice rink, and Petersburg Fire Hall.
- 10. The subject property is adjacent to municipal water, wastewater, and electric utility services.
- 11. The subject property has legal access from existing public rights-of-way and there are no proposed public dedications of land or rights-of-way on the preliminary plat.
- 12. A sketch plat was submitted and a pre-application conference with planning staff occurred on April 4, 2023 (PMC 18.24.020).
- 13. The preliminary plat submitted was reviewed for consistency with the requirements of PMC 18.24.040, Preliminary plat submission requirements.
- 14. Per adopted flood insurance maps, the subject property is not located within a flood hazard area (PMC 18.24.040(D)).
- 15. The preliminary plat establishes a drainage easement along the intermittent creek flowing southwest along the eastern portion of Lot 1. The creek is assumed to connect to Hammer Slough but it is not listed in the ADFG Anadromous Waters Catalog. (PMC 18.24.080(C)2).
- 16. The proposed plat requires a vacation of a public dedication of land. An application and map (exhibit A) for vacation of borough-owned rights-of-way were submitted (PMC18.24.030(A)).
- 17. The proposed vacation eliminates legal public access to the subject property from Fram, Gjoa, N 11<sup>th</sup>, and a portion of N 12<sup>th</sup> Streets as shown in Exhibit A.
- 18. The subject property retains legal and practical access to Lot 1 from Haugen Drive, N 10<sup>th</sup>, and Excel Streets; and to Lot 2 from Excel, N 12<sup>th</sup>, and N 13<sup>th</sup> Streets.
- 19. The application was distributed to borough departments (Power & Light, Water/Wastewater, Public Works, Fire, Community Development) for review on May 2, 2023.
- 20. On May 18, 2023, a notice of the public hearing was mailed to all owners of property within six hundred feet of the exterior boundary of the property that is the subject of the application (PMC 18.12.040(B)).
- 21. On May 26, 2023, notices of the public hearing were posted at the Municipal Building and at the subject property (PMC 18.12.040(E)).
- 22. On June 1 and June 6, 2023, a notice of the public hearing was published in the local newspaper of general circulation (PMC 18.12.040(C)).
- 23. On June 13, 2023, a duly noticed public hearing was held by the Petersburg Planning Commission.
- 24. At the public hearing, the Planning Commission considered and reviewed applicant materials, public comments and testimony, and staff comments.

## **Planning Commission Staff Report**

Meeting date: June 13, 2023

- 1) The Petersburg Medical Center Subdivision plat meets the requirements of Chapter 18.24 for preliminary plat approval.
- 2) Vacating the existing rights of way as depicted in Exhibit A is a necessary step to consolidate the subject property into lots suitable for the planned future development of a medical center.
- 3) All the area vacated shall be devoted to a public purpose so title to the area vacated remains vested in the Petersburg Borough (PMC 18.30.050(B)).
- 4) Consistent with the general purposes of Title 18, the proposed subdivision promotes public health, safety, and welfare:
  - a) There are adequate open spaces around the proposed development, including a 3.2-acre drainage easement along the intermittent creek. Approximately 50% of Lot 1 will remain undeveloped according to the conceptual design.
  - b) The general design and location of utilities appears adequate for the location and site. This will be reviewed further once the applicant gains preliminary plat approval and is authorized to move forward with detailed engineering plans for review by the borough.
  - c) There is adequate access for firefighting apparatus. Access, as well as the location of fire hydrants and other life safety requirements will be reviewed further by the State Fire Marshal and local Fire Marshal prior to issuing a building permit.
  - d) Recreation space is preserved by the establishment of a public easement and a new trail segment connecting the development site to the existing Musson Trail.
  - e) The lot sizes far exceed the minimums required in all zoning districts. Setback requirements and other standards shall be applied during State Fire Marshal review. The lot coverage under the conceptual design is 15%; this is well below maximum lot coverage requirements in all zoning districts. The proposed development will not result in population congestion.
  - f) The proposed plat provides for an orderly and efficient layout and use of land. The site is adjacent to existing municipal utilities so extensive buildout of public utility infrastructure is not required for development of the property. The subject property is vacant land located on a major collector road near the Assisted Living Facility, Airport, and Firehall/EMS.
- 5) Approval of the preliminary plat grants authorization to the applicant to proceed with preparation of the final plat and engineering plans (PMC 18.24.045(B).
- 6) Within one year, the applicant shall submit a final plat consistent or seek an extension of the approval from the platting board.