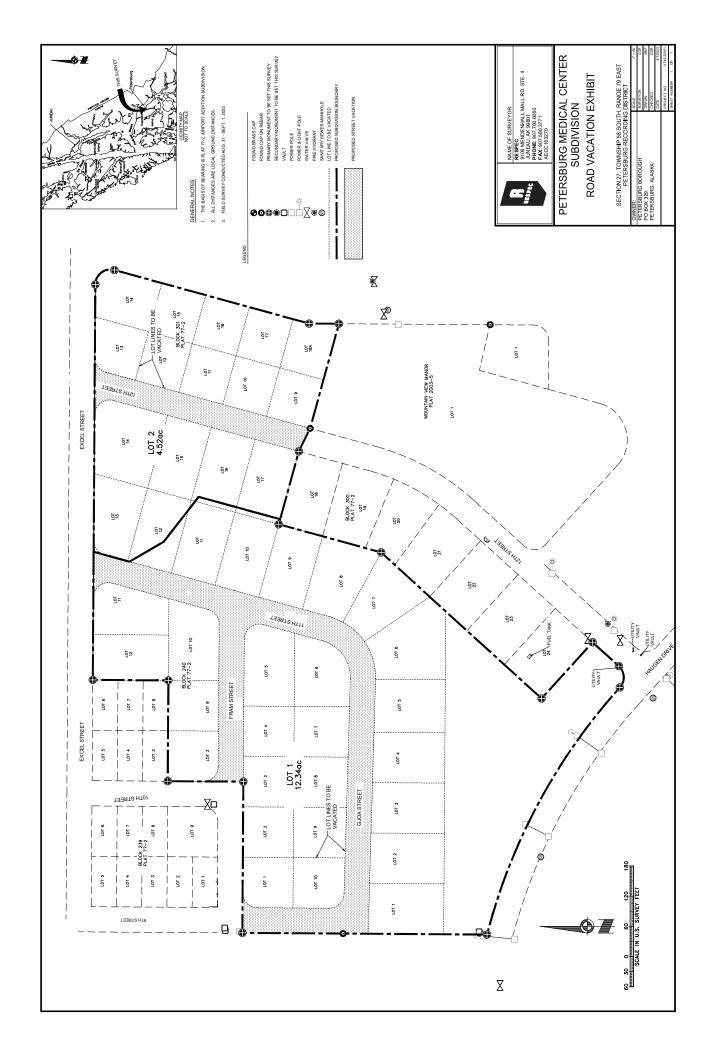

## **Planning Commission Staff Report**

Meeting date: June 13, 2023

- 9. The surrounding area is well-developed with a mix of residential, recreational, and commercial activity. Government facilities in the vicinity include the Mountain View Manor Senior Housing and Assisted Living Facility, Petersburg Indian Association Tribal Offices, Petersburg ballfields and ice rink, and Petersburg Fire Hall.
- 10. The subject property is adjacent to municipal water, wastewater, and electric utility services.
- 11. The subject property has legal access from existing public rights-of-way and there are no proposed public dedications of land or rights-of-way on the preliminary plat.
- 12. A sketch plat was submitted and a pre-application conference with planning staff occurred on April 4, 2023 (PMC 18.24.020).
- 13. The preliminary plat submitted was reviewed for consistency with the requirements of PMC 18.24.040, Preliminary plat submission requirements.
- 14. Per adopted flood insurance maps, the subject property is not located within a flood hazard area (PMC 18.24.040(D)).
- 15. The preliminary plat establishes a drainage easement along the intermittent creek flowing southwest along the eastern portion of Lot 1. The creek is assumed to connect to Hammer Slough but it is not listed in the ADFG Anadromous Waters Catalog. (PMC 18.24.080(C)2).
- 16. The proposed plat requires a vacation of a public dedication of land. An application and map (exhibit A) for vacation of borough-owned rights-of-way were submitted (PMC18.24.030(A)).
- 17. The proposed vacation eliminates legal public access to the subject property from Fram, Gjoa, N 11<sup>th</sup>, and a portion of N 12<sup>th</sup> Streets as shown in Exhibit A.
- 18. The subject property retains legal and practical access to Lot 1 from Haugen Drive, N 10<sup>th</sup>, and Excel Streets; and to Lot 2 from Excel, N 12<sup>th</sup>, and N 13<sup>th</sup> Streets.
- 19. The application was distributed to borough departments (Power & Light, Water/Wastewater, Public Works, Fire, Community Development) for review on May 2, 2023.
- 20. On May 18, 2023, a notice of the public hearing was mailed to all owners of property within six hundred feet of the exterior boundary of the property that is the subject of the application (PMC 18.12.040(B)).
- 21. On May 26, 2023, notices of the public hearing were posted at the Municipal Building and at the subject property (PMC 18.12.040(E)).
- 22. On June 1 and June 6, 2023, a notice of the public hearing was published in the local newspaper of general circulation (PMC 18.12.040(C)).
- 23. On June 13, 2023, a duly noticed public hearing was held by the Petersburg Planning Commission.
- 24. At the public hearing, the Planning Commission considered and reviewed applicant materials, public comments and testimony, and staff comments.

## **Planning Commission Staff Report**

Meeting date: June 13, 2023

- 1) The Petersburg Medical Center Subdivision plat meets the requirements of Chapter 18.24 for preliminary plat approval.
- 2) Vacating the existing rights of way as depicted in Exhibit A is a necessary step to consolidate the subject property into lots suitable for the planned future development of a medical center.
- 3) All the area vacated shall be devoted to a public purpose so title to the area vacated remains vested in the Petersburg Borough (PMC 18.30.050(B)).
- 4) Consistent with the general purposes of Title 18, the proposed subdivision promotes public health, safety, and welfare:
  - a) There are adequate open spaces around the proposed development, including a 3.2-acre drainage easement along the intermittent creek. Approximately 50% of Lot 1 will remain undeveloped according to the conceptual design.
  - b) The general design and location of utilities appears adequate for the location and site. This will be reviewed further once the applicant gains preliminary plat approval and is authorized to move forward with detailed engineering plans for review by the borough.
  - c) There is adequate access for firefighting apparatus. Access, as well as the location of fire hydrants and other life safety requirements will be reviewed further by the State Fire Marshal and local Fire Marshal prior to issuing a building permit.
  - d) Recreation space is preserved by the establishment of a public easement and a new trail segment connecting the development site to the existing Musson Trail.
  - e) The lot sizes far exceed the minimums required in all zoning districts. Setback requirements and other standards shall be applied during State Fire Marshal review. The lot coverage under the conceptual design is 15%; this is well below maximum lot coverage requirements in all zoning districts. The proposed development will not result in population congestion.
  - f) The proposed plat provides for an orderly and efficient layout and use of land. The site is adjacent to existing municipal utilities so extensive buildout of public utility infrastructure is not required for development of the property. The subject property is vacant land located on a major collector road near the Assisted Living Facility, Airport, and Firehall/EMS.
- 5) Approval of the preliminary plat grants authorization to the applicant to proceed with preparation of the final plat and engineering plans (PMC 18.24.045(B).
- 6) Within one year, the applicant shall submit a final plat consistent or seek an extension of the approval from the platting board.