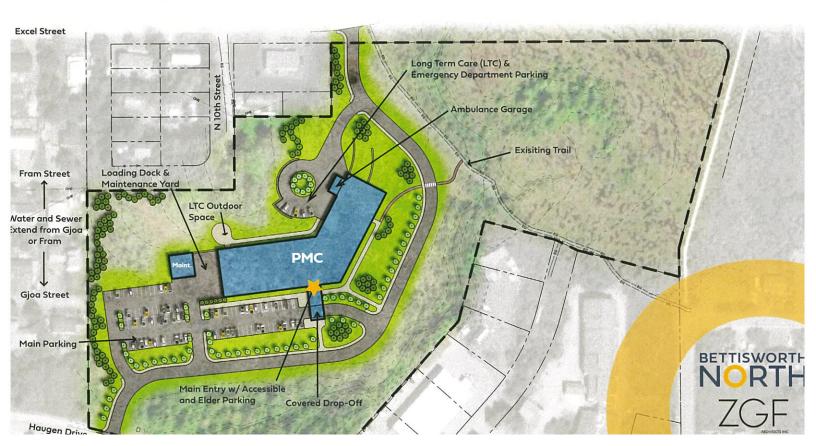

# The Petersburg Planning Commission, acting as the Platting Authority, makes the following findings of fact:

- 1. Applications for a major subdivision and vacation of rights-of-way were submitted by Phil Hostetter, CEO of Petersburg Medical Center.
- 2. The applications were approved for submission by the Petersburg Borough Assembly as owner of the property on April 17, 2023.
- 3. In Resolution 2023-04, approved on April 17, 2023, the Petersburg Borough Assembly dedicated the subject property for use by the Hospital Board for a new facility.
- 4. The subject property is vacant land owned by the Petersburg Borough and will remain in borough ownership. Supporting ownership information is provided in writing in the form of US Patent 710415 and a Certificate to Plat from Alaska Escrow and Title dated April 7, 2023 (PMC 18.24.040(B)4).
- 5. The legal description of the subject property is Lots 2 and 9 thru 12, inclusive, Block 240; Lots 1 thru 10, inclusive, Block 299; Lots 1 thru 17 and Green Belt, Block 300, and Lots 9 thru 17, inclusive, Block 301, Airport Addition to Petersburg, according to Plat No. 77-2, and Lot 18A, Thirteenth Street Relocation Subdivision, according to Plat No. 94-6.
- 6. The total acreage of the site is approximately 16.68 acres.
- 7. The Petersburg Medical Center Subdivision proposes to:
  - a. Consolidate 43 lots and adjacent rights-of-way within a portion of the Airport Addition Subdivision;
  - b. Subdivide the 16.86 acres into two parcels: Lot 1 containing approximately 12.34 acres and Lot 2 containing approximately 4.52 acres;
  - c. Establish a 50' wide public access easement from Haugen Drive to Excel Street through Lot 1;
  - d. Establish a 3.25-acre drainage easement within Lot 1; and
  - e. Establish a 20' wide public access easement for the existing pedestrian trail through the proposed Lot 2.
- 8. The stated intended use for the property is construction of a new medical center on Lot 1, and land reserved for future expansion on Lot 2. Approximately, 6 acres of Lot 1 are proposed for initial development.

## **Planning Commission Staff Report**

Meeting date: June 13, 2023

- 1) The Petersburg Medical Center Subdivision plat meets the requirements of Chapter 18.24 for preliminary plat approval.
- 2) Vacating the existing rights of way as depicted in Exhibit A is a necessary step to consolidate the subject property into lots suitable for the planned future development of a medical center.
- 3) All the area vacated shall be devoted to a public purpose so title to the area vacated remains vested in the Petersburg Borough (PMC 18.30.050(B)).
- 4) Consistent with the general purposes of Title 18, the proposed subdivision promotes public health, safety, and welfare:
  - a) There are adequate open spaces around the proposed development, including a 3.2-acre drainage easement along the intermittent creek. Approximately 50% of Lot 1 will remain undeveloped according to the conceptual design.
  - b) The general design and location of utilities appears adequate for the location and site. This will be reviewed further once the applicant gains preliminary plat approval and is authorized to move forward with detailed engineering plans for review by the borough.
  - c) There is adequate access for firefighting apparatus. Access, as well as the location of fire hydrants and other life safety requirements will be reviewed further by the State Fire Marshal and local Fire Marshal prior to issuing a building permit.
  - d) Recreation space is preserved by the establishment of a public easement and a new trail segment connecting the development site to the existing Musson Trail.
  - e) The lot sizes far exceed the minimums required in all zoning districts. Setback requirements and other standards shall be applied during State Fire Marshal review. The lot coverage under the conceptual design is 15%; this is well below maximum lot coverage requirements in all zoning districts. The proposed development will not result in population congestion.
  - f) The proposed plat provides for an orderly and efficient layout and use of land. The site is adjacent to existing municipal utilities so extensive buildout of public utility infrastructure is not required for development of the property. The subject property is vacant land located on a major collector road near the Assisted Living Facility, Airport, and Firehall/EMS.
- 5) Approval of the preliminary plat grants authorization to the applicant to proceed with preparation of the final plat and engineering plans (PMC 18.24.045(B).
- 6) Within one year, the applicant shall submit a final plat consistent or seek an extension of the approval from the platting board.