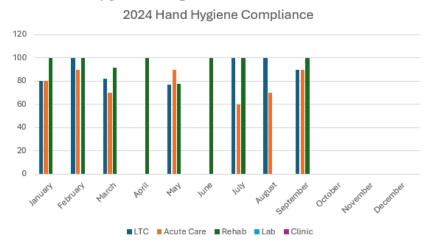

O'Connor and Rachel Kandoll are both actively working at PMC!

## **Community Engagement**

The ICAR results have been received and will be utilized to help determine our priorities in quality improvement initiatives.

Infection Prevention and Control (IPC) staff are meeting with departments, providing education, publishing practice alerts, implementing new processes, improving old processes, reviewing and revising policies, and participating in organizational meetings and huddles.

## **Patient Centered Care.**

Vaccine status for LTC residents

Influenza: 87% Up to Date, all have been offered vaccine protection. Covid: 79% Up to Date, all have been offered vaccine protection.

RSV: 8% Up to date, active planning, prescribing, and vaccination in process.

## 2024 Hand Hygiene Compliance



#### LTC 2024 Infection Prevention Metrics:

Urinary Tract Infections (UTI): 1

Catheter associated Urinary Tract Infections (CAUTI): 1

Clostridium Difficile infections: 0

Covid-19 infections: 3 Influenza infections: 0 RSV infections: 0

#### **Facility**

No changes. Our aging facility continues to cause obstacles to meet current IPC standards.

# Financial Wellness

No changes.

| ted by: Jennifer H |  |  |  |
|--------------------|--|--|--|
|                    |  |  |  |
|                    |  |  |  |
|                    |  |  |  |
|                    |  |  |  |
|                    |  |  |  |
|                    |  |  |  |
|                    |  |  |  |
|                    |  |  |  |
|                    |  |  |  |
|                    |  |  |  |
|                    |  |  |