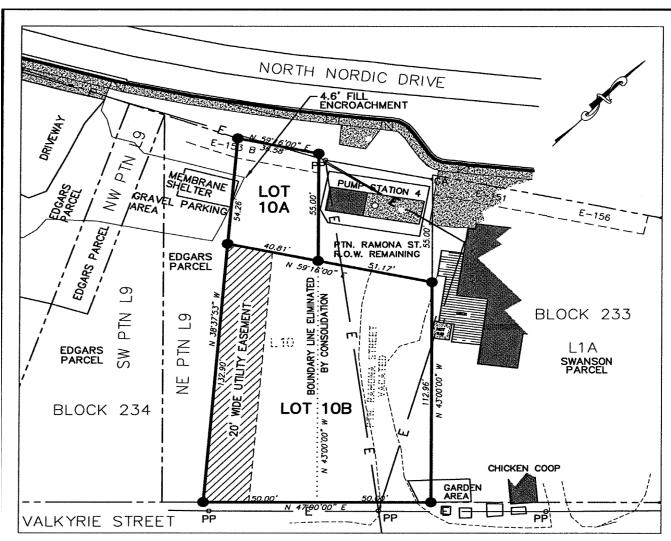

# PRELIMINARY PLAN LOT 10 CONSOLIDATION SUBDIVISION

A CONSOLIDATION & SUBDIVISION OF LOT 10, BLOCK 234 OF U.S.S. 1252 AND OF A VACATED PORTION OF RAMONA STREET R.O.W. INTO LOTS 10A AND 10B PETERSBURG RECORDING DISTRICT

#### NOTE:

THIS PLAN ASSUMES PRIOR APPROVAL OF THE PARITAL VACATION OF RAMONA STREET.

EXISTING LOT 10 IS OWNED BY SWANSON.

### AREA SUMMARY:

PTN. RAMONA VACATED & ABSORBED INTO LOT 10B = 5,920 S.F.

PTN. LOT 10 TO LOT 10B = 5,782 S.F.

PTN. LOT 10 TO LOT 10A = 2,080 S.F.

BOROUGH TOTAL = 2,080 S.F.

SWANSON TOTAL = 11,702 S.F.

RAMONA R.O.W. REMAINING = 2,750 S.F.

#### SURVEYOR

CENTRAL SOUTHEAST SURVEYORS P.O. BOX 533, PETERSBURG AK 99833 PH (907) 518-0075

SURVEY COMPLETED 10/05/23 DRAWN BY D.C.T. DRAWING No. LT10 BLK234 CON/SUBD 2023