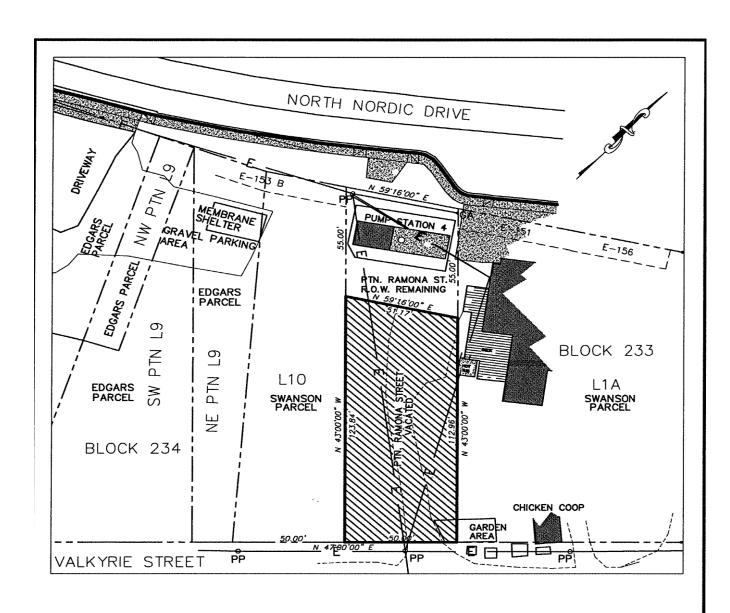

# PRELIMINARY PLAN RAMONA STREET PARTIAL VACATION

A VACATION OF A PORTION OF RAMONA STREET NORTH OF ITS INTERSECTION WITH VALKYRIE STREET AND SOUTH OF ITS INTERSECTION WITH NORTH NORDIC DRIVE

PETERSBURG RECORDING DISTRICT

### AREA SUMMARY:

PTN. RAMONA VACATED = 5,920 S.F. PTN. RAMONA R.O.W. REMAINING = 2,750 S.F.

### SURVEYOR

CENTRAL SOUTHEAST SURVEYORS
P.O. BOX 533, PETERSBURG AK 99833
PH (907) 518-0075

SURVEY COMPLETED 10/05/23 DRAWN BY D.C.T.

DRAWING No. RAMONA ST. PARTIAL VACATION 2023