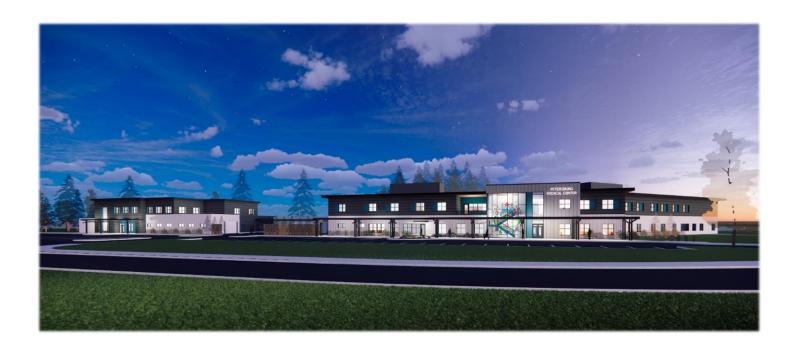

## Wellness, Education & Resource Center (WERC)

- 19,000 sf
- 35% design documents completed on 29 September 2023
- Sitework started on 13 November 2023
- \$20M Treasury Grant executed on 21 December 2023
- Long lead procurement package due 16 February 2024
- 65% design documents due 22 March 2024
- Final design documents due 7 June 2024
- Start building construction in May 2024

## **Main Hospital Building**

- 59,000 sf
- 12 Acute Care beds and 16 Long Term Care beds
- 35% design documents completed on 17 November 2023
- Dawson Construction and design team currently working on detailed cost estimates
- Sitework to be completed using HRSA grant funds
- State grant needed to complete design and start shell & core construction