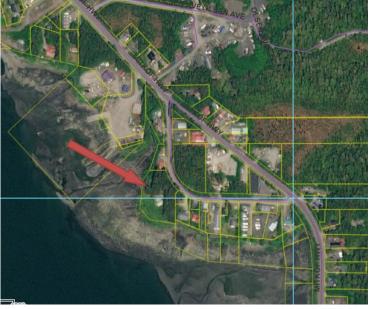

## PETERSBURG BOROUGH

CODE TO: 110.000.404110 BASE FEE: \$95.00

| LAND USE APPLICATION                                                                                                                                                                                                                              |                         |                               | PUBLIC NOTI          | CE FEE:               | \$70.00             |  |
|---------------------------------------------------------------------------------------------------------------------------------------------------------------------------------------------------------------------------------------------------|-------------------------|-------------------------------|----------------------|-----------------------|---------------------|--|
|                                                                                                                                                                                                                                                   |                         |                               |                      | TOTAL:                | \$165.00            |  |
| DATE RECEIVED:                                                                                                                                                                                                                                    | RECEIVED BY:            |                               | CHECK NO             |                       | (C (B)              |  |
| APPLICANT/AGENT                                                                                                                                                                                                                                   |                         |                               | (IF DIFFERENT        | THAN A                | PPLICANT/AGENT)     |  |
| NAME                                                                                                                                                                                                                                              |                         | NAME                          |                      |                       |                     |  |
| Rick G. Braun, L.S.                                                                                                                                                                                                                               |                         | John Reid and Justin Reid     |                      |                       |                     |  |
| MAILING ADDRESS                                                                                                                                                                                                                                   |                         | MAILING ADDRESS               |                      |                       |                     |  |
| P.O. Box 211                                                                                                                                                                                                                                      |                         | P.O. Box 463                  |                      |                       |                     |  |
| CITY/STATE/ZIP<br>Petersburg, AK 99833                                                                                                                                                                                                            |                         | CITY/STATE/ZIP                |                      |                       |                     |  |
| PHONE PHONE                                                                                                                                                                                                                                       |                         | Petersburg, AK 99833<br>PHONE |                      |                       |                     |  |
| 907-518-1889                                                                                                                                                                                                                                      |                         | 425-280-4936                  |                      |                       |                     |  |
| EMAIL                                                                                                                                                                                                                                             |                         | EMAIL                         |                      |                       |                     |  |
| rickgbraun@gmail.com                                                                                                                                                                                                                              |                         |                               |                      |                       |                     |  |
| PROPERTY INFORMATION                                                                                                                                                                                                                              |                         | nana_patti@msn.com            |                      |                       |                     |  |
| PHYSICAL ADDRESS or LEGAL DESCRIPTION:112 Scow Bay Loop Road. A replat and subdivision of the Remainder of                                                                                                                                        |                         |                               |                      |                       |                     |  |
| Lot 1, Sec. 9 and the Remainder of Lot 9, Sec. 4, Quiet title Civil Action 77-147, and Clerk's Deed Quieting Title in                                                                                                                             |                         |                               |                      |                       |                     |  |
| Document 2021-000530-0 in T59S, R79E, C.R.M. and as shown on Record of Survey Plat No. 2020-1, Petersburg                                                                                                                                         |                         |                               |                      |                       |                     |  |
| Recording District.                                                                                                                                                                                                                               | rou, omania as sino     | WII OII NECOIG OI             | Survey Hacivo        | . 2020 1,             | 1 ctc/sourg         |  |
| PARCEL ID:                                                                                                                                                                                                                                        |                         |                               |                      |                       |                     |  |
| 01-057-100                                                                                                                                                                                                                                        |                         | ZONE: Commercial 2            |                      | OVERLAY:              |                     |  |
| CURRENT USE OF PROPERTY: Reside                                                                                                                                                                                                                   |                         |                               | LOT SIZE<br>81,589 S | E:9659 S.F. &<br>S.F. |                     |  |
| PROPOSED USE OF PROPERTY (IF DIFFERENT):                                                                                                                                                                                                          |                         |                               |                      |                       |                     |  |
|                                                                                                                                                                                                                                                   |                         |                               |                      |                       |                     |  |
| SEPTIC SYSTEM: Is there a septic system on the property? ☐ YES ☒ NO                                                                                                                                                                               |                         |                               |                      |                       |                     |  |
| What is current or planned system? ⊠ Municipal □ DEC-approved on-site system                                                                                                                                                                      |                         |                               |                      |                       |                     |  |
| WATER SOURCE: ⊠ Municipal ☐ Cistern/Roof Collection ☐ Well                                                                                                                                                                                        |                         |                               |                      |                       |                     |  |
| LEGAL ACCESS TO LOT(S) (Street Name): Scow Bay Loop Road                                                                                                                                                                                          |                         |                               |                      |                       |                     |  |
| TYPE OF APPLICATION & BASE FEE                                                                                                                                                                                                                    |                         |                               |                      |                       |                     |  |
| ☐ 19.84 Zoning Change (\$100)                                                                                                                                                                                                                     |                         |                               |                      |                       |                     |  |
| ☐ 18.18 Record of Survey (\$50) (Note: No Public Notice Fee)                                                                                                                                                                                      |                         |                               |                      |                       |                     |  |
| ☑ 18.20 Minor Subdivision/18.24 Preliminary Plat (\$75 + \$10 per lot)                                                                                                                                                                            |                         |                               |                      |                       |                     |  |
| ☐ 18.24 Final Plat (\$25 per lot)                                                                                                                                                                                                                 |                         |                               |                      |                       |                     |  |
| SUBMITTALS:                                                                                                                                                                                                                                       |                         |                               |                      |                       |                     |  |
| For Zoning Change, please submit letter stating the new zoning and explaining the need for the change.                                                                                                                                            |                         |                               |                      |                       |                     |  |
| For Subdivision approvals, please submit a prepared plat map as required by borough code.                                                                                                                                                         |                         |                               |                      |                       |                     |  |
| SIGNATURE(S):                                                                                                                                                                                                                                     |                         |                               |                      |                       |                     |  |
| I hereby affirm all of the information submitted with this application is true and correct to the best of my knowledge. I also affirm that I am the true and legal property owner(s) or authorized agent thereof for the property subject herein. |                         |                               |                      |                       |                     |  |
| also affirm that I am the true and lega                                                                                                                                                                                                           | al property owner(s) or | r authorized agen             | t thereof for th     | ne prope              | rty subject herein. |  |
| Applicant(s):                                                                                                                                                                                                                                     | A                       |                               | Date: _              | 5                     |                     |  |
| Owner: Kg                                                                                                                                                                                                                                         |                         |                               | Date:                | 5-9.                  | -27                 |  |
| Owner:                                                                                                                                                                                                                                            |                         |                               | Date:                | 1/9/2                 | 2                   |  |
| Owner:                                                                                                                                                                                                                                            |                         |                               |                      |                       |                     |  |
| Owner:                                                                                                                                                                                                                                            |                         |                               | Date:                |                       |                     |  |

# The Petersburg Planning & Zoning Commission makes the following findings of fact:

- 1. An application was submitted by John and Justin Reid and fees paid on May 9, 2022.
- 2. The subject property is located at 112 Scow Bay Loop Rd.
- 3. The property is zoned Commercial-2.
- 4. There is no minimum lot size within the commercial-2 district nor is there a minimum street frontage required.
- 5. The subject property is adjacent to municipal water, sewer, electric utility services.
- 6. Surrounding area is well-developed with a mix of residential and industrial activity.
- 7. The stated intended use for the property is residential. All single-family and multi-family uses are permitted within the commercial-2 district.
- 8. The plat subdivides a single lot into 2 lots.
- 9. The plat provides legal and physical access to Scow Bay Loop Road.
- 10. The plat does not contain or require a dedication of a street, right-of-way, or other area.
- 11. The plat does not require a vacation of a public dedication of land or a variance from a subdivision regulation.
- 12. The outside corners of each lot shall be marked and at least two outside corners of the whole subdivision tract are referenced to publicly recorded survey markers.
- 13. Comments from public works, engineering, power and light and police departments has been noted on the application. If the above listed departments have not provided the planning department with approval or disapproval notice within forty-five days of receipt of the application, it may be assumed that they have no objection.
- 14. Hearing notices were mailed to property owners within 600 feet of the right-of-way.