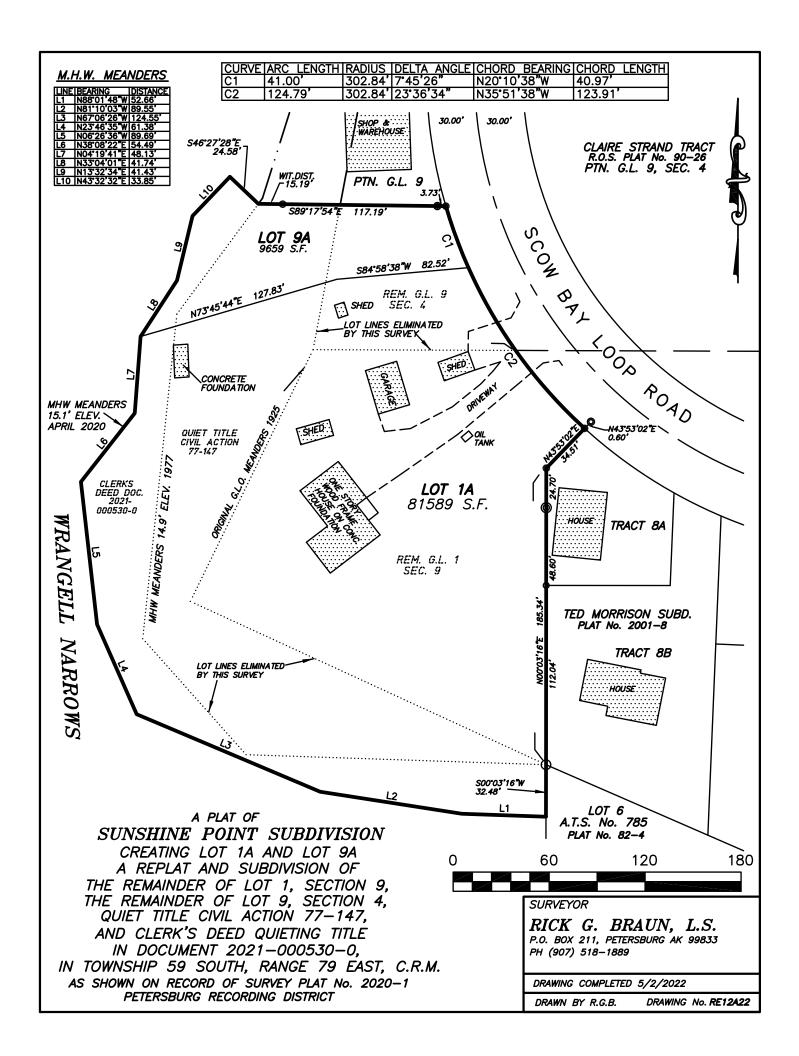

## PETERSBURG BOROUGH

CODE TO: 110.000.404110 BASE FEE: \$95.00

| LAND USE APPLICATION                                                                                                                                                                                                                              |                         |                               | PUBLIC NOTI          | CE FEE:               | \$70.00             |  |
|---------------------------------------------------------------------------------------------------------------------------------------------------------------------------------------------------------------------------------------------------|-------------------------|-------------------------------|----------------------|-----------------------|---------------------|--|
|                                                                                                                                                                                                                                                   |                         |                               |                      | TOTAL:                | \$165.00            |  |
| DATE RECEIVED:                                                                                                                                                                                                                                    | RECEIVED BY:            |                               | CHECK NO             |                       | (C (B)              |  |
| APPLICANT/AGENT                                                                                                                                                                                                                                   |                         |                               | (IF DIFFERENT        | THAN A                | PPLICANT/AGENT)     |  |
| NAME                                                                                                                                                                                                                                              |                         | NAME                          |                      |                       |                     |  |
| Rick G. Braun, L.S.                                                                                                                                                                                                                               |                         | John Reid and Justin Reid     |                      |                       |                     |  |
| MAILING ADDRESS                                                                                                                                                                                                                                   |                         | MAILING ADDRESS               |                      |                       |                     |  |
| P.O. Box 211                                                                                                                                                                                                                                      |                         | P.O. Box 463                  |                      |                       |                     |  |
| CITY/STATE/ZIP<br>Petersburg, AK 99833                                                                                                                                                                                                            |                         | CITY/STATE/ZIP                |                      |                       |                     |  |
| PHONE PHONE                                                                                                                                                                                                                                       |                         | Petersburg, AK 99833<br>PHONE |                      |                       |                     |  |
| 907-518-1889                                                                                                                                                                                                                                      |                         | 425-280-4936                  |                      |                       |                     |  |
| EMAIL                                                                                                                                                                                                                                             |                         | EMAIL                         |                      |                       |                     |  |
| rickgbraun@gmail.com                                                                                                                                                                                                                              |                         |                               |                      |                       |                     |  |
| PROPERTY INFORMATION                                                                                                                                                                                                                              |                         | nana_patti@msn.com            |                      |                       |                     |  |
| PHYSICAL ADDRESS or LEGAL DESCRIPTION:112 Scow Bay Loop Road. A replat and subdivision of the Remainder of                                                                                                                                        |                         |                               |                      |                       |                     |  |
| Lot 1, Sec. 9 and the Remainder of Lot 9, Sec. 4, Quiet title Civil Action 77-147, and Clerk's Deed Quieting Title in                                                                                                                             |                         |                               |                      |                       |                     |  |
| Document 2021-000530-0 in T59S, R79E, C.R.M. and as shown on Record of Survey Plat No. 2020-1, Petersburg                                                                                                                                         |                         |                               |                      |                       |                     |  |
| Recording District.                                                                                                                                                                                                                               | rou, omania as sino     | WII OII NECOIG OI             | Survey Hacivo        | . 2020 1,             | 1 ctc/sourg         |  |
| PARCEL ID:                                                                                                                                                                                                                                        |                         |                               |                      |                       |                     |  |
| 01-057-100                                                                                                                                                                                                                                        |                         | ZONE: Commercial 2            |                      | OVERLAY:              |                     |  |
| CURRENT USE OF PROPERTY: Reside                                                                                                                                                                                                                   |                         |                               | LOT SIZE<br>81,589 S | E:9659 S.F. &<br>S.F. |                     |  |
| PROPOSED USE OF PROPERTY (IF DIFFERENT):                                                                                                                                                                                                          |                         |                               |                      |                       |                     |  |
|                                                                                                                                                                                                                                                   |                         |                               |                      |                       |                     |  |
| SEPTIC SYSTEM: Is there a septic system on the property? ☐ YES ☒ NO                                                                                                                                                                               |                         |                               |                      |                       |                     |  |
| What is current or planned system? ⊠ Municipal □ DEC-approved on-site system                                                                                                                                                                      |                         |                               |                      |                       |                     |  |
| WATER SOURCE: ⊠ Municipal ☐ Cistern/Roof Collection ☐ Well                                                                                                                                                                                        |                         |                               |                      |                       |                     |  |
| LEGAL ACCESS TO LOT(S) (Street Name): Scow Bay Loop Road                                                                                                                                                                                          |                         |                               |                      |                       |                     |  |
| TYPE OF APPLICATION & BASE FEE                                                                                                                                                                                                                    |                         |                               |                      |                       |                     |  |
| ☐ 19.84 Zoning Change (\$100)                                                                                                                                                                                                                     |                         |                               |                      |                       |                     |  |
| ☐ 18.18 Record of Survey (\$50) (Note: No Public Notice Fee)                                                                                                                                                                                      |                         |                               |                      |                       |                     |  |
| ☑ 18.20 Minor Subdivision/18.24 Preliminary Plat (\$75 + \$10 per lot)                                                                                                                                                                            |                         |                               |                      |                       |                     |  |
| ☐ 18.24 Final Plat (\$25 per lot)                                                                                                                                                                                                                 |                         |                               |                      |                       |                     |  |
| SUBMITTALS:                                                                                                                                                                                                                                       |                         |                               |                      |                       |                     |  |
| For Zoning Change, please submit letter stating the new zoning and explaining the need for the change.                                                                                                                                            |                         |                               |                      |                       |                     |  |
| For Subdivision approvals, please submit a prepared plat map as required by borough code.                                                                                                                                                         |                         |                               |                      |                       |                     |  |
| SIGNATURE(S):                                                                                                                                                                                                                                     |                         |                               |                      |                       |                     |  |
| I hereby affirm all of the information submitted with this application is true and correct to the best of my knowledge. I also affirm that I am the true and legal property owner(s) or authorized agent thereof for the property subject herein. |                         |                               |                      |                       |                     |  |
| also affirm that I am the true and lega                                                                                                                                                                                                           | al property owner(s) or | r authorized agen             | t thereof for th     | ne prope              | rty subject herein. |  |
| Applicant(s):                                                                                                                                                                                                                                     | A                       |                               | Date: _              | 5                     |                     |  |
| Owner: Kg                                                                                                                                                                                                                                         |                         |                               | Date:                | 5-9.                  | -27                 |  |
| Owner:                                                                                                                                                                                                                                            |                         |                               | Date:                | 1/9/2                 | 2                   |  |
| Owner:                                                                                                                                                                                                                                            |                         |                               |                      |                       |                     |  |
| Owner:                                                                                                                                                                                                                                            |                         |                               | Date:                |                       |                     |  |

# The Petersburg Planning & Zoning Commission makes the following findings of fact:

- 1. An application was submitted by John and Justin Reid and fees paid on May 9, 2022.
- 2. The subject property is located at 112 Scow Bay Loop Rd.
- 3. The property is zoned Commercial-2.
- 4. There is no minimum lot size within the commercial-2 district nor is there a minimum street frontage required.
- 5. The subject property is adjacent to municipal water, sewer, electric utility services.
- 6. Surrounding area is well-developed with a mix of residential and industrial activity.
- 7. The stated intended use for the property is residential. All single-family and multi-family uses are permitted within the commercial-2 district.
- 8. The plat subdivides a single lot into 2 lots.
- 9. The plat provides legal and physical access to Scow Bay Loop Road.
- 10. The plat does not contain or require a dedication of a street, right-of-way, or other area.
- 11. The plat does not require a vacation of a public dedication of land or a variance from a subdivision regulation.
- 12. The outside corners of each lot shall be marked and at least two outside corners of the whole subdivision tract are referenced to publicly recorded survey markers.
- 13. Comments from public works, engineering, power and light and police departments has been noted on the application. If the above listed departments have not provided the planning department with approval or disapproval notice within forty-five days of receipt of the application, it may be assumed that they have no objection.
- 14. Hearing notices were mailed to property owners within 600 feet of the right-of-way.

## Section 2. Based on the preceding findings of fact, the Petersburg Planning Commission makes the following determinations:

- 1. The proposed Sunshine Point Subdivision meets the conditions outlined in Title 19 for a minor subdivision.
- 2. The subdivider shall submit a plat with legible lettering meeting the generally accepted standards for good draftsmanship as prepared by a professional land surveyor, properly registered in the state of Alaska, drawn to scale, and provided in a format, size, suitable for recording.