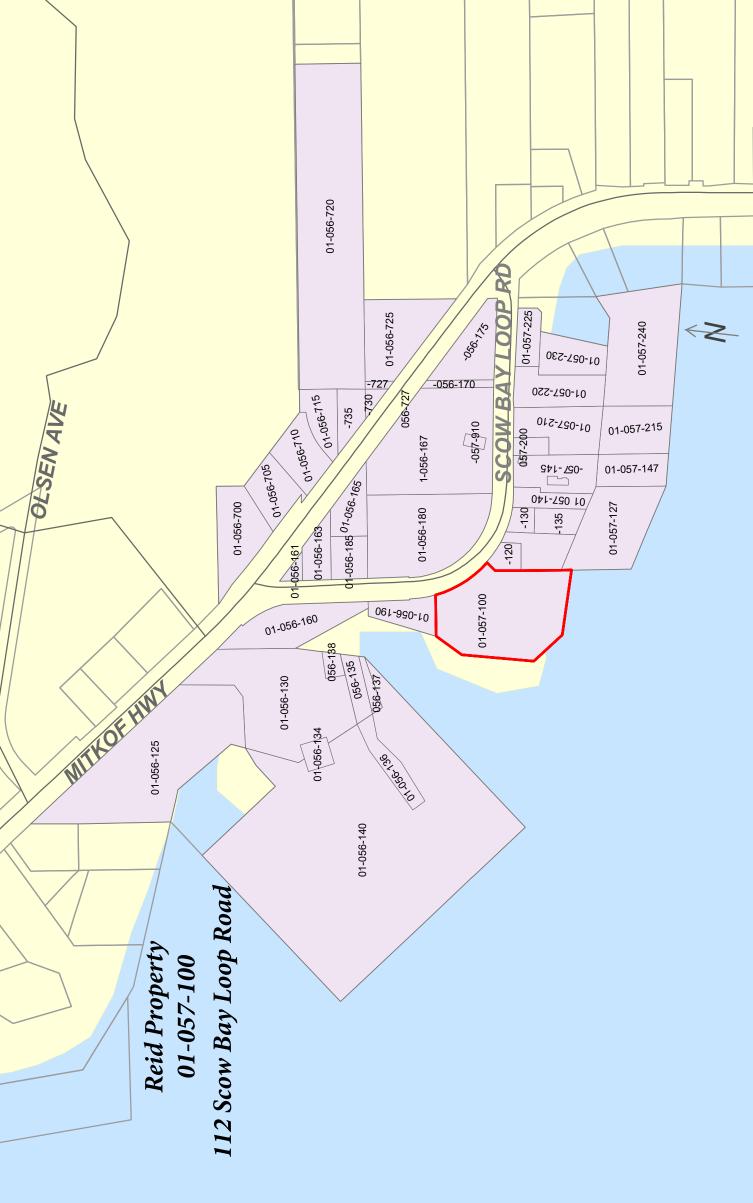

## PETERSBURG BOROUGH

CODE TO: 110.000.404110 BASE FEE: \$95.00

| LAND USE APPLICATION                                                                                                                                                                                                                              |                         |                               | PUBLIC NOTI          | CE FEE:               | \$70.00             |  |
|---------------------------------------------------------------------------------------------------------------------------------------------------------------------------------------------------------------------------------------------------|-------------------------|-------------------------------|----------------------|-----------------------|---------------------|--|
|                                                                                                                                                                                                                                                   |                         |                               |                      | TOTAL:                | \$165.00            |  |
| DATE RECEIVED:                                                                                                                                                                                                                                    | RECEIVED BY:            |                               | CHECK NO             |                       | (C (B)              |  |
| APPLICANT/AGENT                                                                                                                                                                                                                                   |                         |                               | (IF DIFFERENT        | THAN A                | PPLICANT/AGENT)     |  |
| NAME                                                                                                                                                                                                                                              |                         | NAME                          |                      |                       |                     |  |
| Rick G. Braun, L.S.                                                                                                                                                                                                                               |                         | John Reid and Justin Reid     |                      |                       |                     |  |
| MAILING ADDRESS                                                                                                                                                                                                                                   |                         | MAILING ADDRESS               |                      |                       |                     |  |
| P.O. Box 211                                                                                                                                                                                                                                      |                         | P.O. Box 463                  |                      |                       |                     |  |
| CITY/STATE/ZIP<br>Petersburg, AK 99833                                                                                                                                                                                                            |                         | CITY/STATE/ZIP                |                      |                       |                     |  |
| PHONE PHONE                                                                                                                                                                                                                                       |                         | Petersburg, AK 99833<br>PHONE |                      |                       |                     |  |
| 907-518-1889                                                                                                                                                                                                                                      |                         | 425-280-4936                  |                      |                       |                     |  |
| EMAIL                                                                                                                                                                                                                                             |                         | EMAIL                         |                      |                       |                     |  |
| rickgbraun@gmail.com                                                                                                                                                                                                                              |                         |                               |                      |                       |                     |  |
| PROPERTY INFORMATION                                                                                                                                                                                                                              |                         | nana_patti@msn.com            |                      |                       |                     |  |
| PHYSICAL ADDRESS or LEGAL DESCRIPTION:112 Scow Bay Loop Road. A replat and subdivision of the Remainder of                                                                                                                                        |                         |                               |                      |                       |                     |  |
| Lot 1, Sec. 9 and the Remainder of Lot 9, Sec. 4, Quiet title Civil Action 77-147, and Clerk's Deed Quieting Title in                                                                                                                             |                         |                               |                      |                       |                     |  |
| Document 2021-000530-0 in T59S, R79E, C.R.M. and as shown on Record of Survey Plat No. 2020-1, Petersburg                                                                                                                                         |                         |                               |                      |                       |                     |  |
| Recording District.                                                                                                                                                                                                                               | rou, omania as sino     | WII OII NECOIG OI             | Survey Hacivo        | . 2020 1,             | 1 ctc/sourg         |  |
| PARCEL ID:                                                                                                                                                                                                                                        |                         |                               |                      |                       |                     |  |
| 01-057-100                                                                                                                                                                                                                                        |                         | ZONE: Commercial 2            |                      | OVERLAY:              |                     |  |
| CURRENT USE OF PROPERTY: Reside                                                                                                                                                                                                                   |                         |                               | LOT SIZE<br>81,589 S | E:9659 S.F. &<br>S.F. |                     |  |
| PROPOSED USE OF PROPERTY (IF DIFFERENT):                                                                                                                                                                                                          |                         |                               |                      |                       |                     |  |
|                                                                                                                                                                                                                                                   |                         |                               |                      |                       |                     |  |
| SEPTIC SYSTEM: Is there a septic system on the property? ☐ YES ☒ NO                                                                                                                                                                               |                         |                               |                      |                       |                     |  |
| What is current or planned system? ⊠ Municipal □ DEC-approved on-site system                                                                                                                                                                      |                         |                               |                      |                       |                     |  |
| WATER SOURCE: ⊠ Municipal ☐ Cistern/Roof Collection ☐ Well                                                                                                                                                                                        |                         |                               |                      |                       |                     |  |
| LEGAL ACCESS TO LOT(S) (Street Name): Scow Bay Loop Road                                                                                                                                                                                          |                         |                               |                      |                       |                     |  |
| TYPE OF APPLICATION & BASE FEE                                                                                                                                                                                                                    |                         |                               |                      |                       |                     |  |
| ☐ 19.84 Zoning Change (\$100)                                                                                                                                                                                                                     |                         |                               |                      |                       |                     |  |
| ☐ 18.18 Record of Survey (\$50) (Note: No Public Notice Fee)                                                                                                                                                                                      |                         |                               |                      |                       |                     |  |
| ☑ 18.20 Minor Subdivision/18.24 Preliminary Plat (\$75 + \$10 per lot)                                                                                                                                                                            |                         |                               |                      |                       |                     |  |
| ☐ 18.24 Final Plat (\$25 per lot)                                                                                                                                                                                                                 |                         |                               |                      |                       |                     |  |
| SUBMITTALS:                                                                                                                                                                                                                                       |                         |                               |                      |                       |                     |  |
| For Zoning Change, please submit letter stating the new zoning and explaining the need for the change.                                                                                                                                            |                         |                               |                      |                       |                     |  |
| For Subdivision approvals, please submit a prepared plat map as required by borough code.                                                                                                                                                         |                         |                               |                      |                       |                     |  |
| SIGNATURE(S):                                                                                                                                                                                                                                     |                         |                               |                      |                       |                     |  |
| I hereby affirm all of the information submitted with this application is true and correct to the best of my knowledge. I also affirm that I am the true and legal property owner(s) or authorized agent thereof for the property subject herein. |                         |                               |                      |                       |                     |  |
| also affirm that I am the true and lega                                                                                                                                                                                                           | al property owner(s) or | r authorized agen             | t thereof for th     | ne prope              | rty subject herein. |  |
| Applicant(s):                                                                                                                                                                                                                                     | A                       |                               | Date: _              | 5                     |                     |  |
| Owner: Kg                                                                                                                                                                                                                                         |                         |                               | Date:                | 5-9.                  | -27                 |  |
| Owner:                                                                                                                                                                                                                                            |                         |                               | Date:                | 1/9/2                 | 2                   |  |
| Owner:                                                                                                                                                                                                                                            |                         |                               |                      |                       |                     |  |
| Owner:                                                                                                                                                                                                                                            |                         |                               | Date:                |                       |                     |  |

# The Petersburg Planning & Zoning Commission makes the following findings of fact:

- 1. An application was submitted by John and Justin Reid and fees paid on May 9, 2022.
- 2. The subject property is located at 112 Scow Bay Loop Rd.
- 3. The property is zoned Commercial-2.
- 4. There is no minimum lot size within the commercial-2 district nor is there a minimum street frontage required.
- 5. The subject property is adjacent to municipal water, sewer, electric utility services.
- 6. Surrounding area is well-developed with a mix of residential and industrial activity.
- 7. The stated intended use for the property is residential. All single-family and multi-family uses are permitted within the commercial-2 district.
- 8. The plat subdivides a single lot into 2 lots.
- 9. The plat provides legal and physical access to Scow Bay Loop Road.
- 10. The plat does not contain or require a dedication of a street, right-of-way, or other area.
- 11. The plat does not require a vacation of a public dedication of land or a variance from a subdivision regulation.
- 12. The outside corners of each lot shall be marked and at least two outside corners of the whole subdivision tract are referenced to publicly recorded survey markers.
- 13. Comments from public works, engineering, power and light and police departments has been noted on the application. If the above listed departments have not provided the planning department with approval or disapproval notice within forty-five days of receipt of the application, it may be assumed that they have no objection.
- 14. Hearing notices were mailed to property owners within 600 feet of the right-of-way.